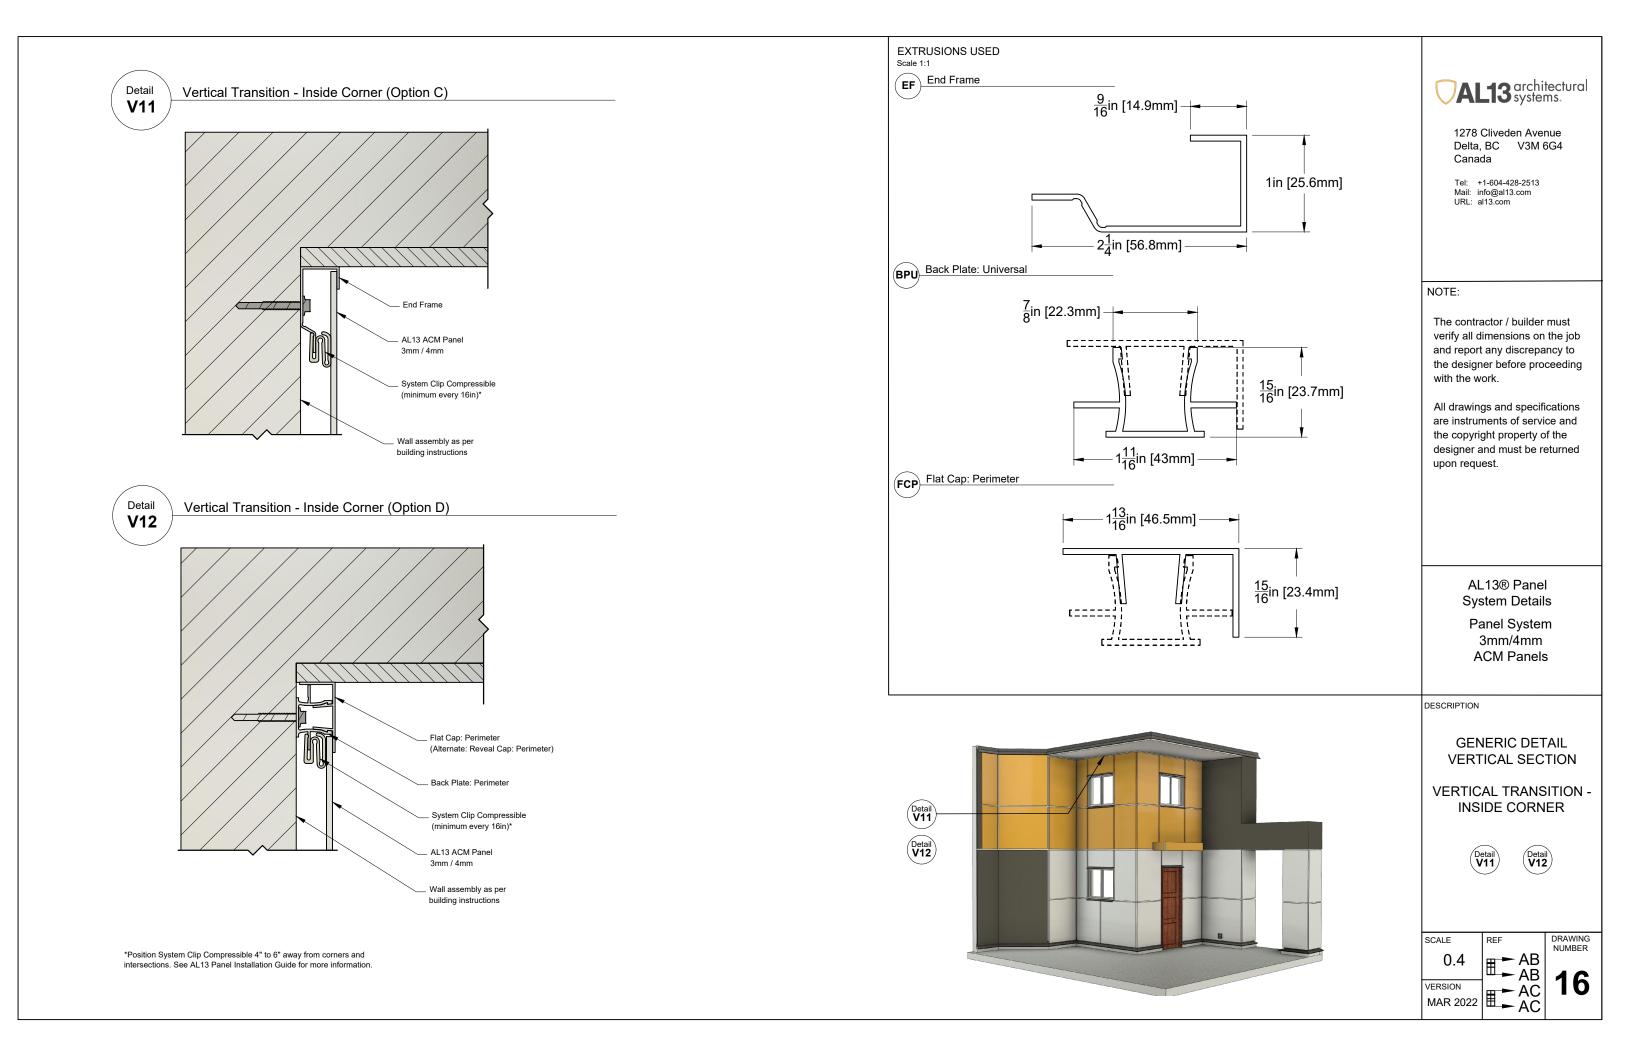

## Detail Inside Corner (Option C)

Detail Between Panels
U16 Horizontal Transition AL13 ACM Panel (3mm / 4mm) System Clip Compressible (minimum every 16in)\* 

Detail Bottom of the Wall (Option A) Wall assembly as per building instructions AL13 ACM Panel System Clip Compressible (minimum every 16in)\* \_\_\_\_ Back Plate: Universal\*\* 

#### NOTE:

The contractor / builder must verify all dimensions on the job and report any discrepancy to the designer before proceeding with the work.

All drawings and specifications are instruments of service and the copyright property of the designer and must be returned upon request.

> AL13® Panel System Details

Panel System 3mm/4mm ACM Panels

DESCRIPTION

MAR 2022