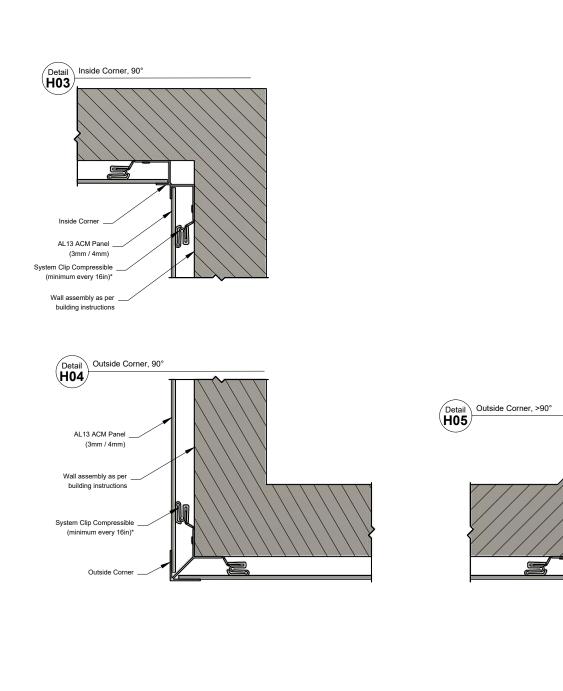

#### WALL DETAILS INDEX: HORIZONTAL SECTIONS SCALE 1:4 \*Position System Clip Compressible 4" to 6" away from corners and intersections. See AL13 Panel Installation Guide for more information. \*\*For horizontal installation, measure and cut horizontal Back Plate in 3.25" segments and install them every 16in; for vertical Back Plate installation, allow approximately 2" gap from horizontal extrusions

### WALL DETAILS INDEX: HORIZONTAL SECTIONS