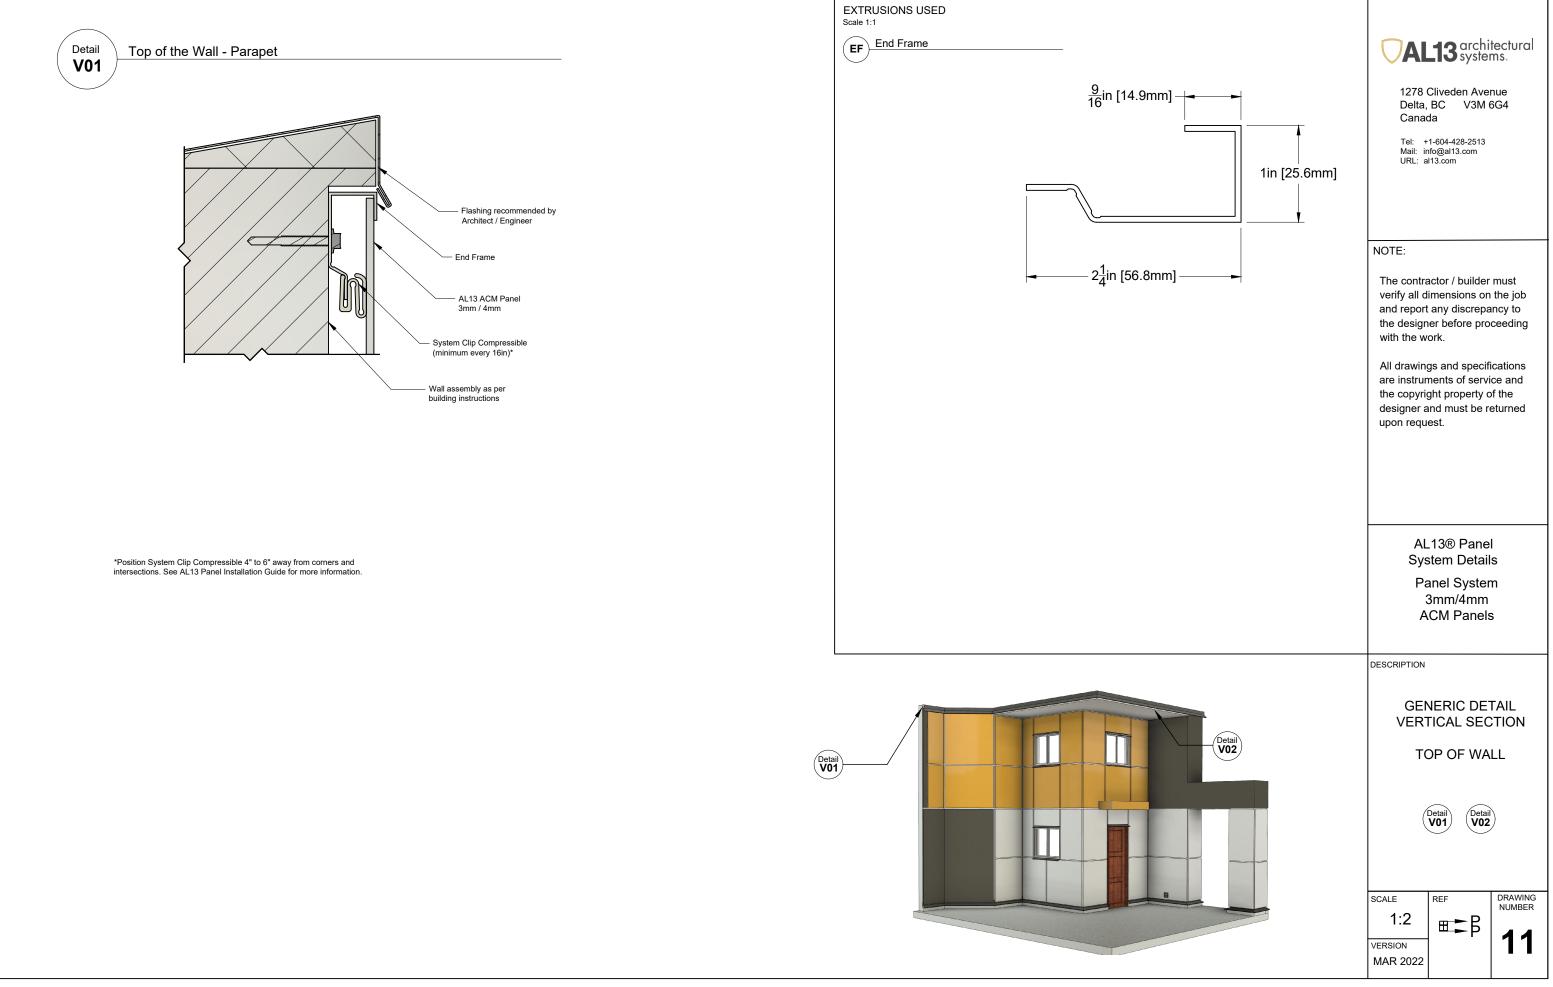

#### NOTE:

The contractor / builder must verify all dimensions on the job and report any discrepancy to the designer before proceeding with the work.

All drawings and specifications are instruments of service and the copyright property of the designer and must be returned upon request.

> AL13® Panel System Details

Panel System 3mm/4mm ACM Panels

DESCRIPTION

MAR 2022

> AL13® Panel System Details

Panel System 3mm/4mm ACM Panels

DESCRIPTION

Bottom of the Wall (Option A)

\*Position System Clip Compressible 4" to 6" away from corners and intersections. See AL13 Panel Installation Guide for more information.