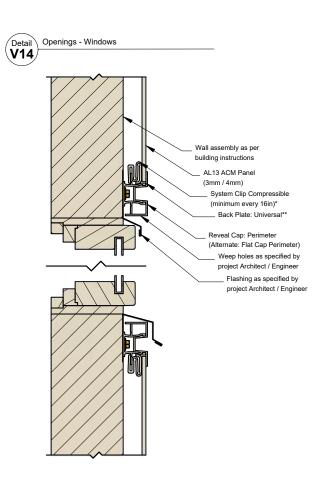

# WALL DETAILS INDEX: VERTICAL SECTIONS

Reveal Cap

Back Plate: Universal\*\* System Clip Compressible (minimum every 16in)\*

building instructions

\*Position System Clip Compressible 4" to 6" away from corners and intersections. See AL13 Panel Installation Guide for more information \*\*For horizontal installation, measure and cut horizontal Back Plate in 3.25" segments and install them every 16in; for vertical Back Plate installation, allow approximately 2" gap from horizontal extrusions

> AL13® Panel System Details

Panel System 3mm/4mm ACM Panels

DESCRIPTION

Bottom of the Wall (Option A)

\*Position System Clip Compressible 4" to 6" away from corners and intersections. See AL13 Panel Installation Guide for more information.

\*\*For horizontal Back Plate installation, measure and cut Back Plate in 3.25" segments and install them every 16in on centre.

Project Architect / Engineer

\*Position System Clip Compressible 4" to 6" away from corners and intersections. See AL13 Panel Installation Guide for more information.