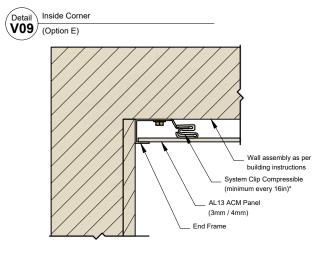

building instructions





\*Position System Clip Compressible 4" to 6" away from corners and intersections. See AL13 Panel Installation Guide for more information \*\*For horizontal installation, measure and cut horizontal Back Plate in 3.25" segments and install them every 16in; for vertical Back Plate installation, allow approximately 2" gap from horizontal extrusions

## Detail Inside Corner (Option C)





Detail Between Panels
U16 Horizontal Transition AL13 ACM Panel (3mm / 4mm) System Clip Compressible (minimum every 16in)\* 



Detail Bottom of the Wall (Option A) Wall assembly as per building instructions AL13 ACM Panel System Clip Compressible (minimum every 16in)\* \_\_\_\_ Back Plate: Universal\*\* 

Detail Inside Corner (Option B)







V05 Inside Corner (Option A)







# ' 19 architectural Systems

| -     | Cliveden Ave<br>BC V3M 6G4                   |
|-------|----------------------------------------------|
| Mail: | +1-604-428-2513<br>info@al13.com<br>al13.com |



### WALL DETAILS INDEX: HORIZONTAL SECTIONS







### WALL DETAILS INDEX: VERTICAL SECTIONS





1278 Cliveden Avenue Delta, BC V3M 6G4 Canada

Tel: +1-604-428-2513 Mail: info@al13.com URL: al13.com

#### NOTE:

The contractor / builder must verify all dimensions on the job and report any discrepancy to the designer before proceeding with the work.

All drawings and specifications are instruments of service and the copyright property of the designer and must be returned upon request.

> AL13® Panel System Details

Panel System 3mm/4mm ACM Panels

DESCRIPTION

MAR 2022

# WALL DETAILS