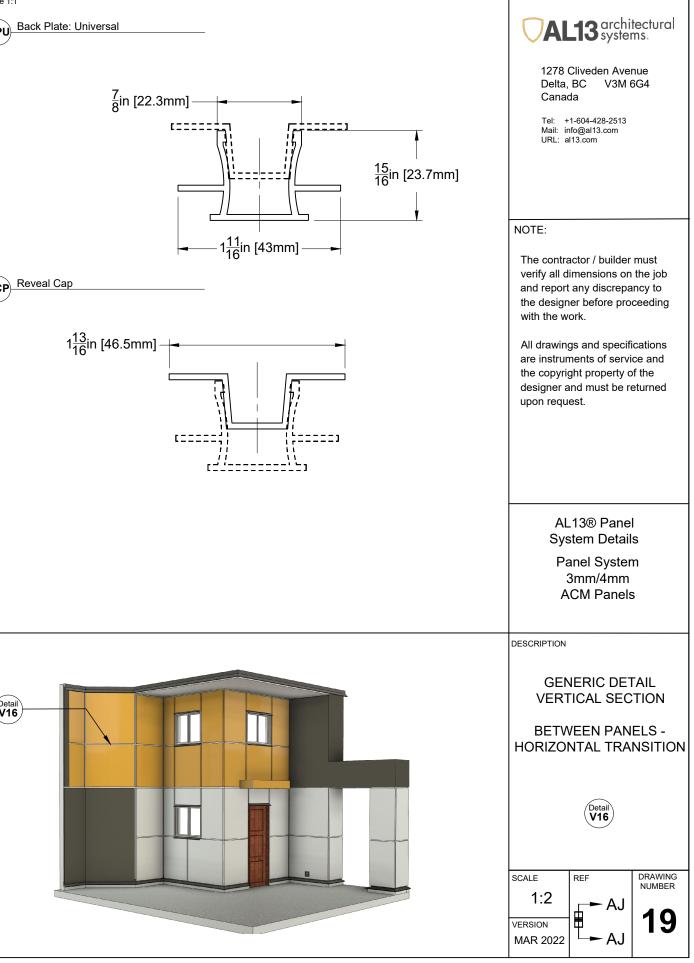

# WALL DETAILS INDEX: VERTICAL SECTIONS

Reveal Cap

Back Plate: Universal\*\* System Clip Compressible (minimum every 16in)\*

building instructions

\*Position System Clip Compressible 4" to 6" away from corners and intersections. See AL13 Panel Installation Guide for more information \*\*For horizontal installation, measure and cut horizontal Back Plate in 3.25" segments and install them every 16in; for vertical Back Plate installation, allow approximately 2" gap from horizontal extrusions

#### NOTE:

The contractor / builder must verify all dimensions on the job and report any discrepancy to the designer before proceeding with the work.

All drawings and specifications are instruments of service and the copyright property of the designer and must be returned upon request.

> AL13® Panel System Details

Panel System 3mm/4mm ACM Panels

DESCRIPTION

MAR 2022