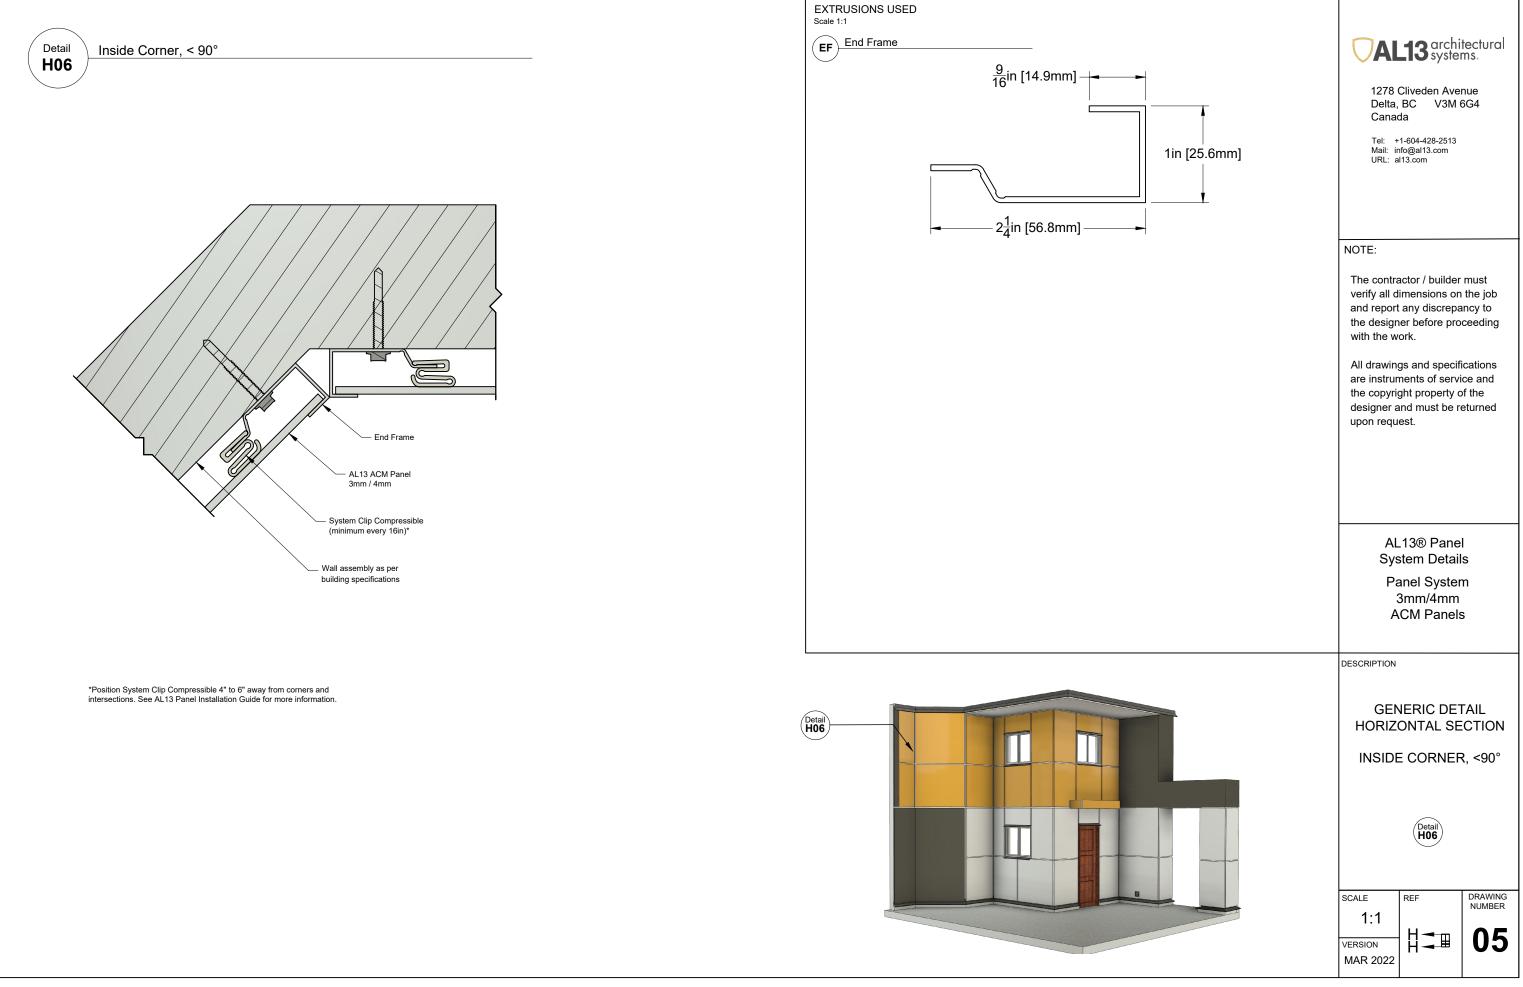

## Detail Inside Corner (Option C)

Detail Between Panels
U16 Horizontal Transition AL13 ACM Panel (3mm / 4mm) System Clip Compressible (minimum every 16in)\* 

Detail Bottom of the Wall (Option A) Wall assembly as per building instructions AL13 ACM Panel System Clip Compressible (minimum every 16in)\* \_\_\_\_ Back Plate: Universal\*\* 

Detail Inside Corner (Option B)

V05 Inside Corner (Option A)