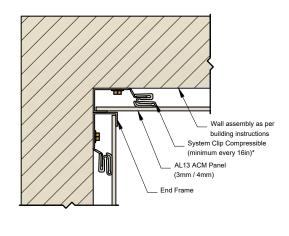

## Detail Inside Corner (Option C)

Detail Between Panels
U16 Horizontal Transition AL13 ACM Panel (3mm / 4mm) System Clip Compressible (minimum every 16in)\* 

Detail Bottom of the Wall (Option A) Wall assembly as per building instructions AL13 ACM Panel System Clip Compressible (minimum every 16in)\* \_\_\_\_ Back Plate: Universal\*\* 

Detail Inside Corner (Option B)

V05 Inside Corner (Option A)

#### WALL DETAILS INDEX: HORIZONTAL SECTIONS SCALE 1:4 \*Position System Clip Compressible 4" to 6" away from corners and intersections. See AL13 Panel Installation Guide for more information. \*\*For horizontal installation, measure and cut horizontal Back Plate in 3.25" segments and install them every 16in; for vertical Back Plate installation, allow approximately 2" gap from horizontal extrusions