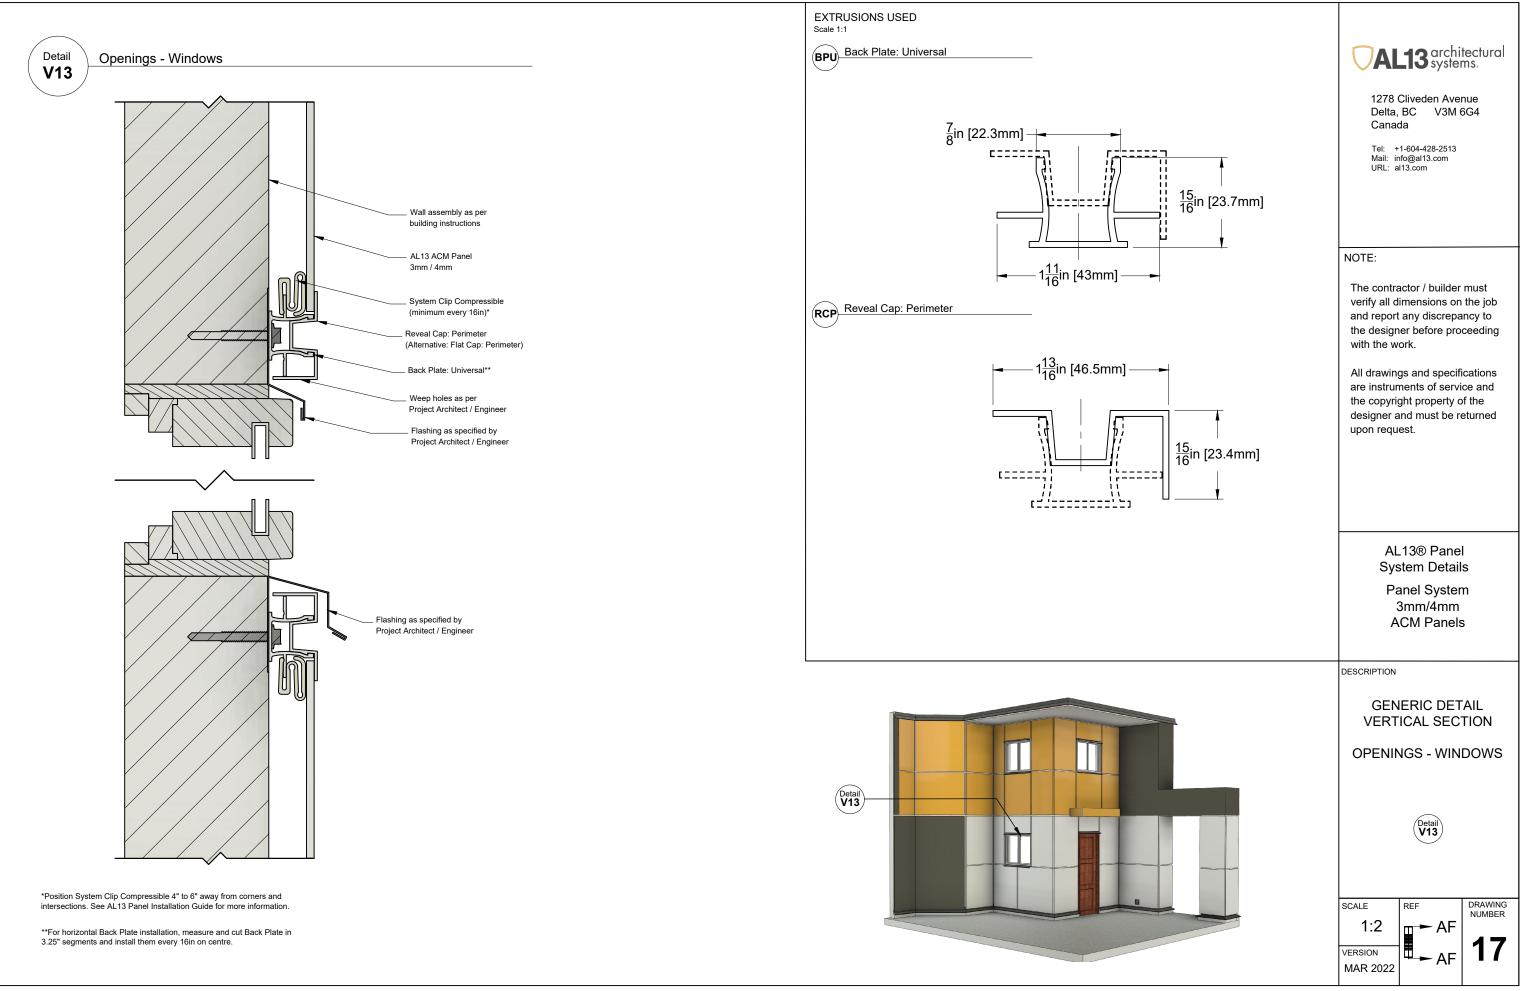

# WALL DETAILS INDEX: VERTICAL SECTIONS

Reveal Cap

Back Plate: Universal\*\* System Clip Compressible (minimum every 16in)\*

building instructions

\*Position System Clip Compressible 4" to 6" away from corners and intersections. See AL13 Panel Installation Guide for more information \*\*For horizontal installation, measure and cut horizontal Back Plate in 3.25" segments and install them every 16in; for vertical Back Plate installation, allow approximately 2" gap from horizontal extrusions

#### NOTE:

The contractor / builder must verify all dimensions on the job and report any discrepancy to the designer before proceeding with the work.

All drawings and specifications are instruments of service and the copyright property of the designer and must be returned upon request.

> AL13® Panel System Details

Panel System 3mm/4mm ACM Panels

DESCRIPTION

MAR 2022

> AL13® Panel System Details

Panel System 3mm/4mm ACM Panels

DESCRIPTION

Bottom of the Wall (Option A)

\*Position System Clip Compressible 4" to 6" away from corners and intersections. See AL13 Panel Installation Guide for more information.

\*\*For horizontal Back Plate installation, measure and cut Back Plate in 3.25" segments and install them every 16in on centre.

Project Architect / Engineer

\*Position System Clip Compressible 4" to 6" away from corners and intersections. See AL13 Panel Installation Guide for more information.