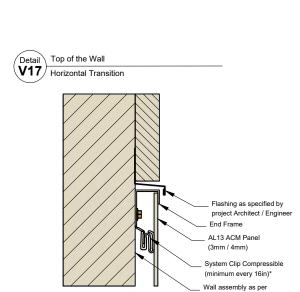

# WALL DETAILS INDEX VERTICAL SECTION

Α

Detail V13

> Detail V15

\*\* See AL13 Panel Installation Guide for more information.

-Adhesive Tape