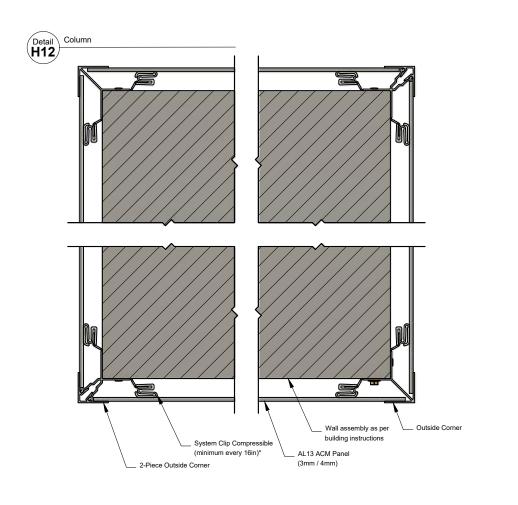

#### WALL DETAILS INDEX: HORIZONTAL SECTIONS SCALE 1:4 \*Position System Clip Compressible 4" to 6" away from corners and intersections. See AL13 Panel Installation Guide for more information. \*\*For horizontal installation, measure and cut horizontal Back Plate in 3.25" segments and install them every 16in; for vertical Back Plate installation, allow approximately 2" gap from horizontal extrusions

### WALL DETAILS INDEX: HORIZONTAL SECTIONS