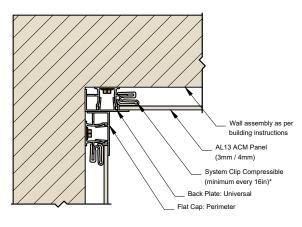

# WALL DETAILS INDEX: VERTICAL SECTIONS

Reveal Cap

Back Plate: Universal\*\* System Clip Compressible (minimum every 16in)\*

building instructions

\*Position System Clip Compressible 4" to 6" away from corners and intersections. See AL13 Panel Installation Guide for more information \*\*For horizontal installation, measure and cut horizontal Back Plate in 3.25" segments and install them every 16in; for vertical Back Plate installation, allow approximately 2" gap from horizontal extrusions

### WALL DETAILS INDEX: VERTICAL SECTIONS

1278 Cliveden Avenue Delta, BC V3M 6G4 Canada

Tel: +1-604-428-2513 Mail: info@al13.com URL: al13.com