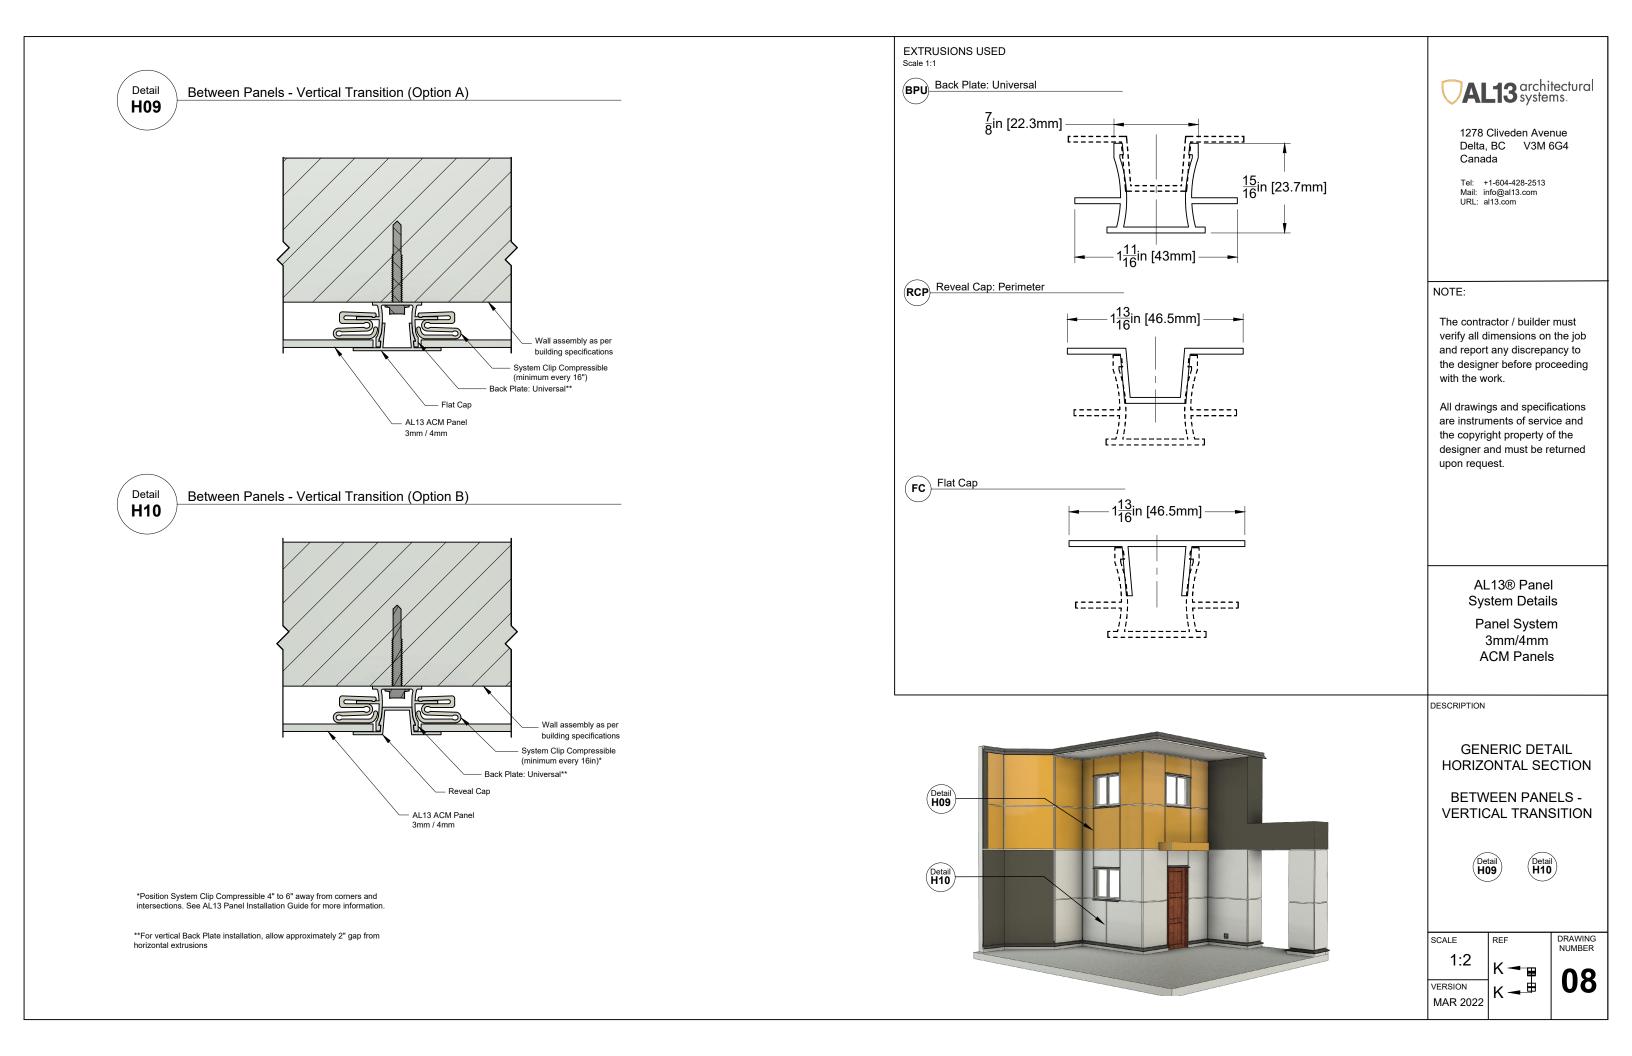

## Detail Inside Corner (Option C)

Detail Between Panels
U16 Horizontal Transition AL13 ACM Panel (3mm / 4mm) System Clip Compressible (minimum every 16in)\* 

Detail Bottom of the Wall (Option A) Wall assembly as per building instructions AL13 ACM Panel System Clip Compressible (minimum every 16in)\* \_\_\_\_ Back Plate: Universal\*\* 