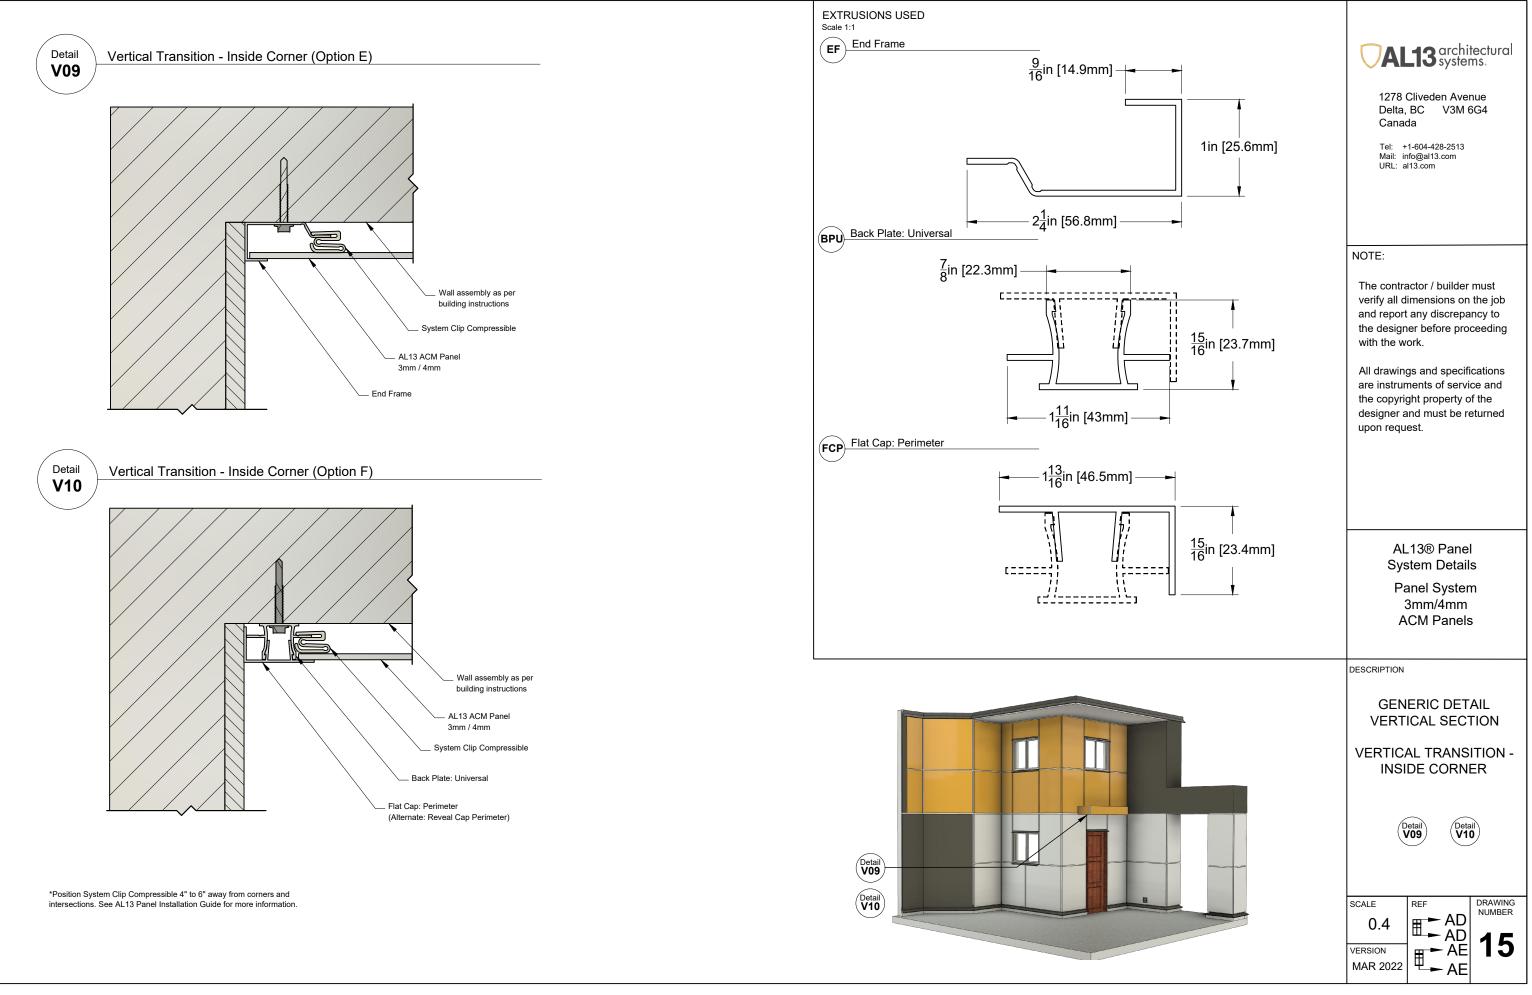

#### NOTE:

The contractor / builder must verify all dimensions on the job and report any discrepancy to the designer before proceeding with the work.

All drawings and specifications are instruments of service and the copyright property of the designer and must be returned upon request.

> AL13® Panel System Details

Panel System 3mm/4mm ACM Panels

DESCRIPTION

MAR 2022