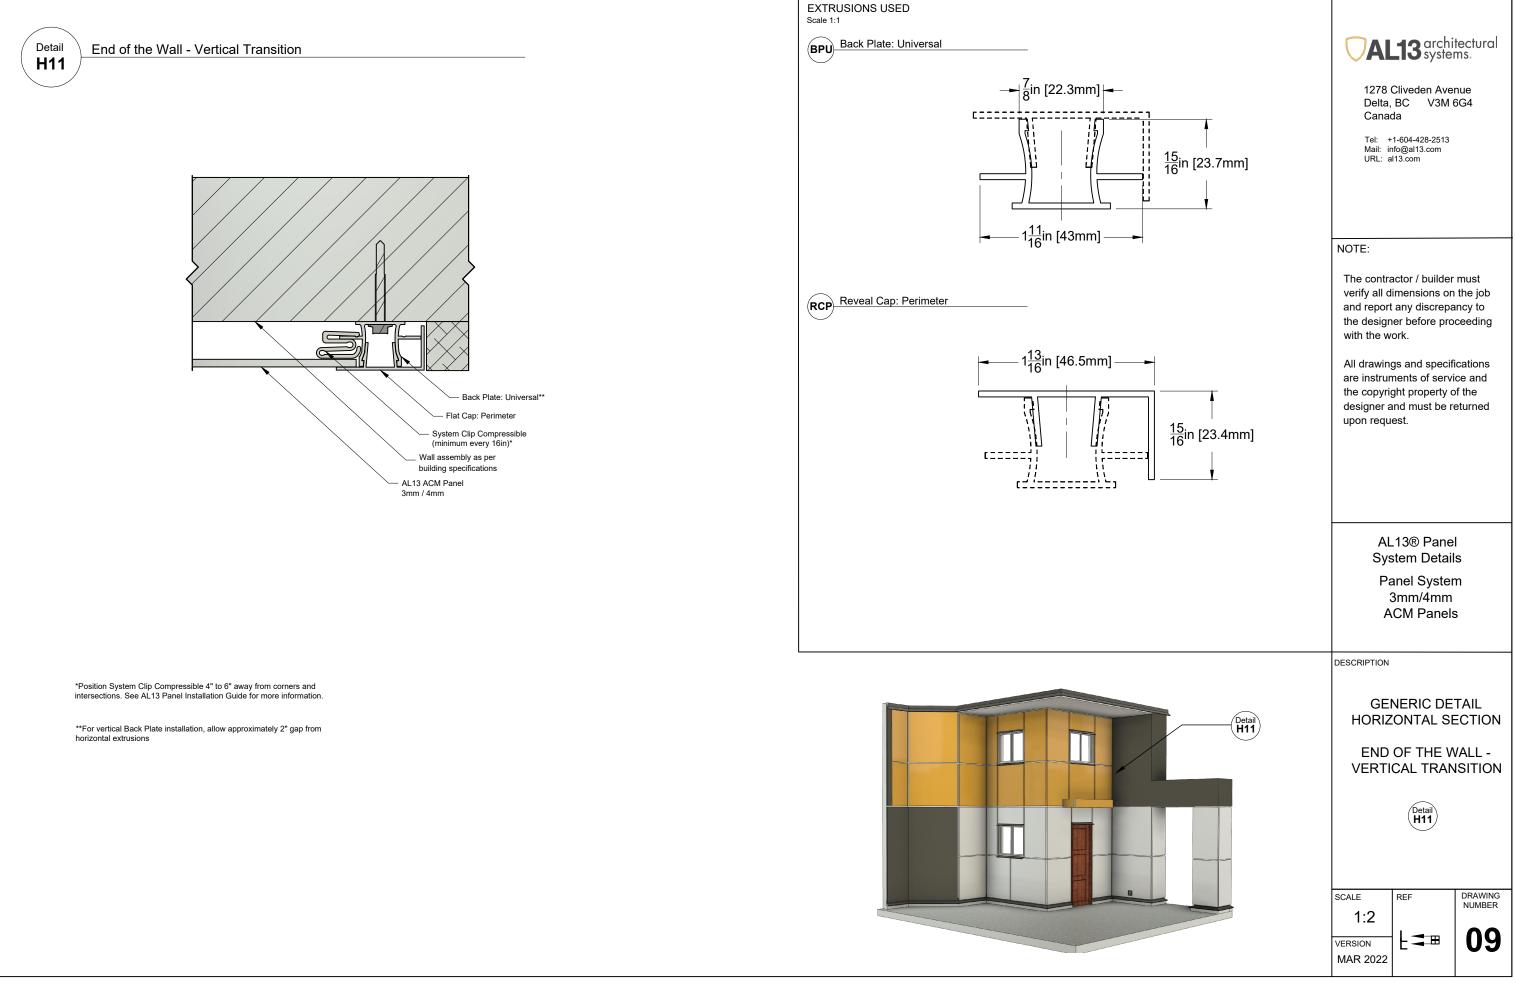

# WALL DETAILS INDEX VERTICAL SECTION

Α

Detail V13

> Detail V15

\*\* See AL13 Panel Installation Guide for more information.

-Adhesive Tape