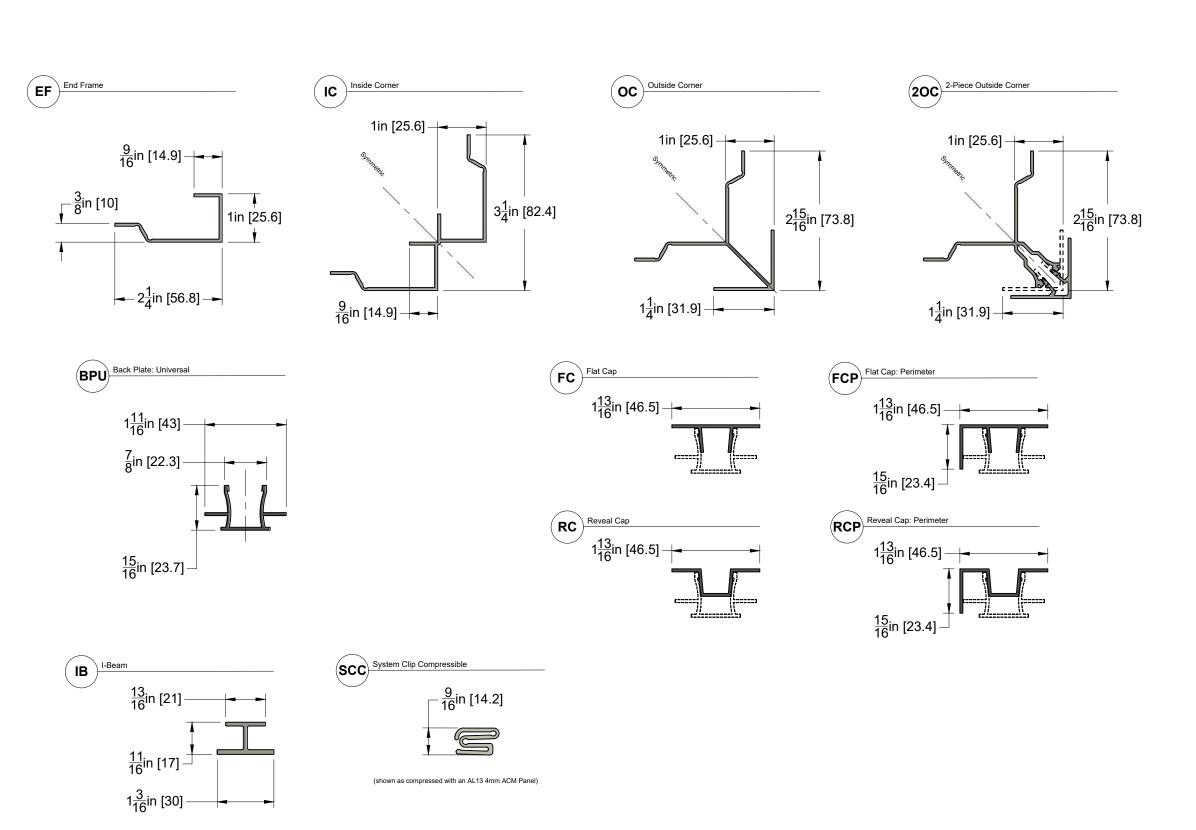

#### WALL DETAILS INDEX: HORIZONTAL SECTIONS SCALE 1:4 \*Position System Clip Compressible 4" to 6" away from corners and intersections. See AL13 Panel Installation Guide for more information. \*\*For horizontal installation, measure and cut horizontal Back Plate in 3.25" segments and install them every 16in; for vertical Back Plate installation, allow approximately 2" gap from horizontal extrusions







## **EXTRUSIONS AND SYSTEM CLIPS**

SCALE 1:2













# WALL DETAILS INDEX: VERTICAL SECTIONS







Reveal Cap

Back Plate: Universal\*\* System Clip Compressible (minimum every 16in)\*







building instructions





\*Position System Clip Compressible 4" to 6" away from corners and intersections. See AL13 Panel Installation Guide for more information \*\*For horizontal installation, measure and cut horizontal Back Plate in 3.25" segments and install them every 16in; for vertical Back Plate installation, allow approximately 2" gap from horizontal extrusions

## Detail Inside Corner (Option C)





Detail Between Panels
U16 Horizontal Transition AL13 ACM Panel (3mm / 4mm) System Clip Compressible (minimum every 16in)\* 



Detail Bottom of the Wall (Option A) Wall assembly as per building instructions AL13 ACM Panel System Clip