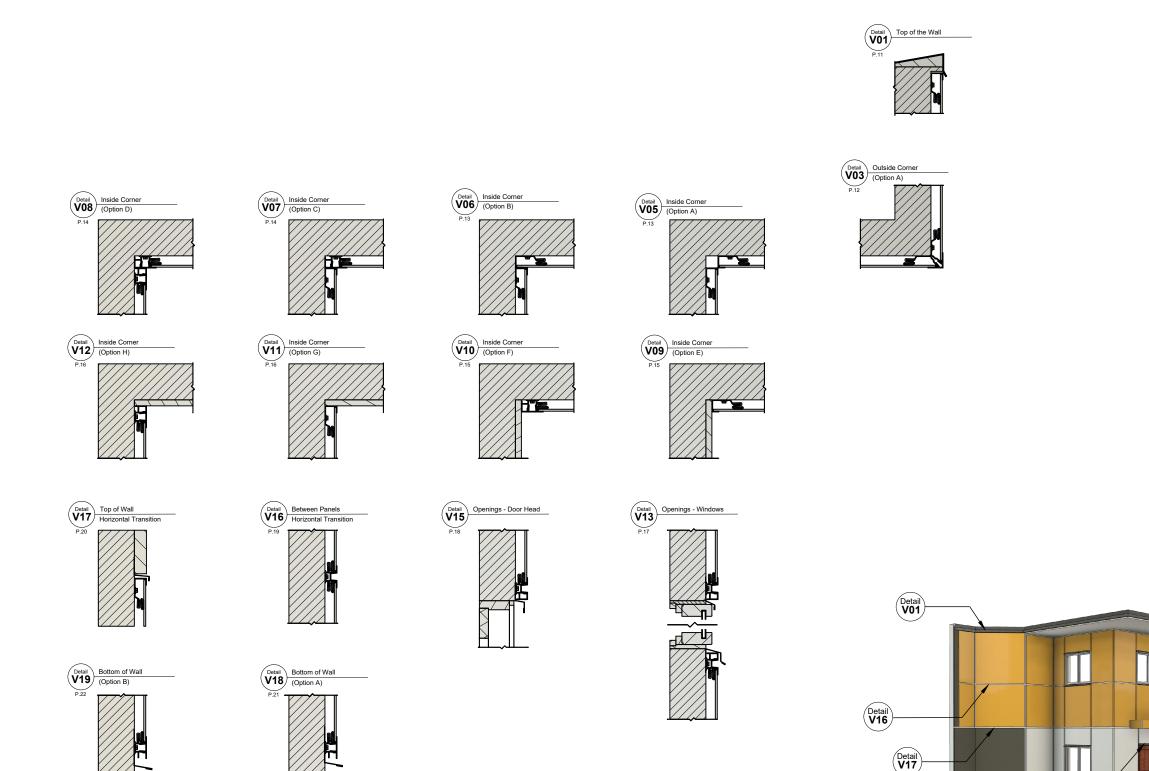

# WALL DETAILS INDEX: VERTICAL SECTIONS

Reveal Cap

Back Plate: Universal\*\* System Clip Compressible (minimum every 16in)\*

building instructions

\*Position System Clip Compressible 4" to 6" away from corners and intersections. See AL13 Panel Installation Guide for more information \*\*For horizontal installation, measure and cut horizontal Back Plate in 3.25" segments and install them every 16in; for vertical Back Plate installation, allow approximately 2" gap from horizontal extrusions

### WALL DETAILS INDEX: VERTICAL SECTIONS

1278 Cliveden Avenue Delta, BC V3M 6G4 Canada

Tel: +1-604-428-2513 Mail: info@al13.com URL: al13.com

## Detail Inside Corner (Option C)

Detail Between Panels
U16 Horizontal Transition AL13 ACM Panel (3mm / 4mm) System Clip Compressible (minimum every 16in)\* 

Detail Bottom of the Wall (Option A) Wall assembly as per building instructions AL13 ACM Panel System Clip Compressible (minimum every 16in)\* \_\_\_\_ Back Plate: Universal\*\* 

Detail Inside Corner (Option B)

V05 Inside Corner (Option A)