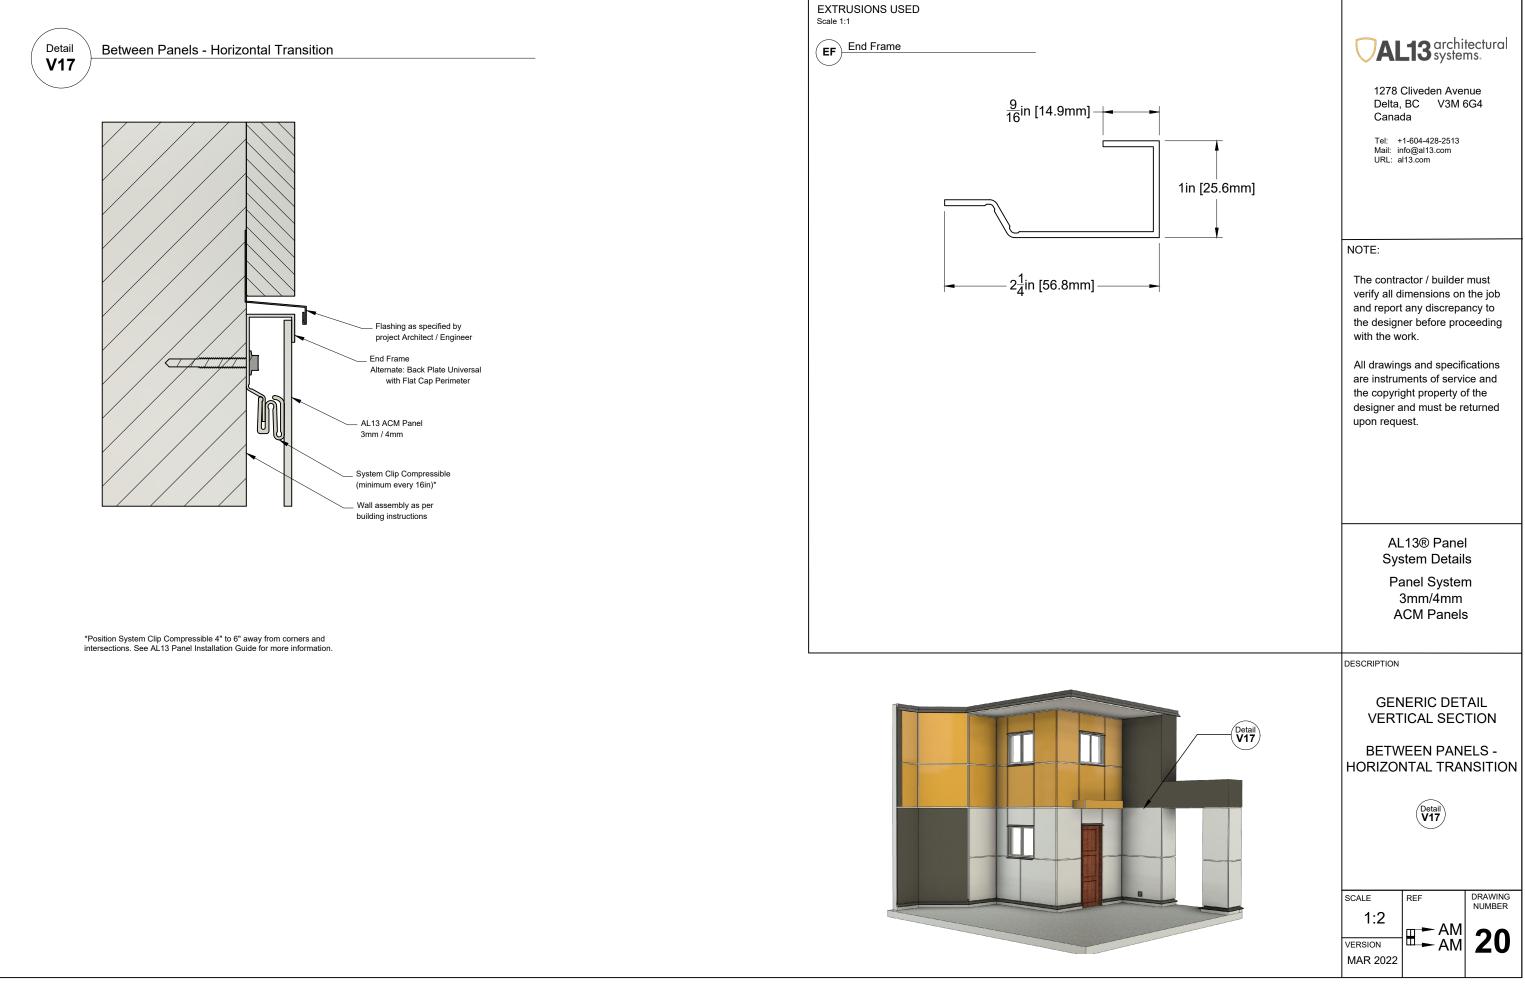

## Detail Inside Corner (Option C)

Detail Between Panels
U16 Horizontal Transition AL13 ACM Panel (3mm / 4mm) System Clip Compressible (minimum every 16in)\* 

Detail Bottom of the Wall (Option A) Wall assembly as per building instructions AL13 ACM Panel System Clip Compressible (minimum every 16in)\* \_\_\_\_ Back Plate: Universal\*\* 

#### NOTE:

The contractor / builder must verify all dimensions on the job and report any discrepancy to the designer before proceeding with the work.

All drawings and specifications are instruments of service and the copyright property of the designer and must be returned upon request.

> AL13® Panel System Details

Panel System 3mm/4mm ACM Panels

DESCRIPTION

Bottom of the Wall (Option A)

\*Position System Clip Compressible 4" to 6" away from corners and intersections. See AL13 Panel Installation Guide for more information.

\*\*For horizontal Back Plate installation, measure and cut Back Plate in 3.25" segments and install them every 16in on centre.

Project Architect / Engineer

\*Position System Clip Compressible 4" to 6" away from corners and intersections. See AL13 Panel Installation Guide for more information.