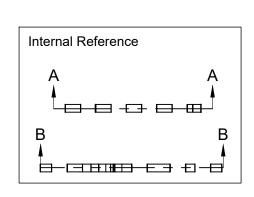

#### WALL DETAILS INDEX: HORIZONTAL SECTIONS SCALE 1:4 \*Position System Clip Compressible 4" to 6" away from corners and intersections. See AL13 Panel Installation Guide for more information. \*\*For horizontal installation, measure and cut horizontal Back Plate in 3.25" segments and install them every 16in; for vertical Back Plate installation, allow approximately 2" gap from horizontal extrusions

### WALL DETAILS INDEX: HORIZONTAL SECTIONS