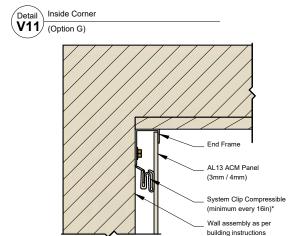

## Detail Inside Corner (Option C)

Detail Between Panels
U16 Horizontal Transition AL13 ACM Panel (3mm / 4mm) System Clip Compressible (minimum every 16in)\* 

Detail Bottom of the Wall (Option A) Wall assembly as per building instructions AL13 ACM Panel System Clip Compressible (minimum every 16in)\* \_\_\_\_ Back Plate: Universal\*\* 

Detail Inside Corner (Option B)

V05 Inside Corner (Option A)