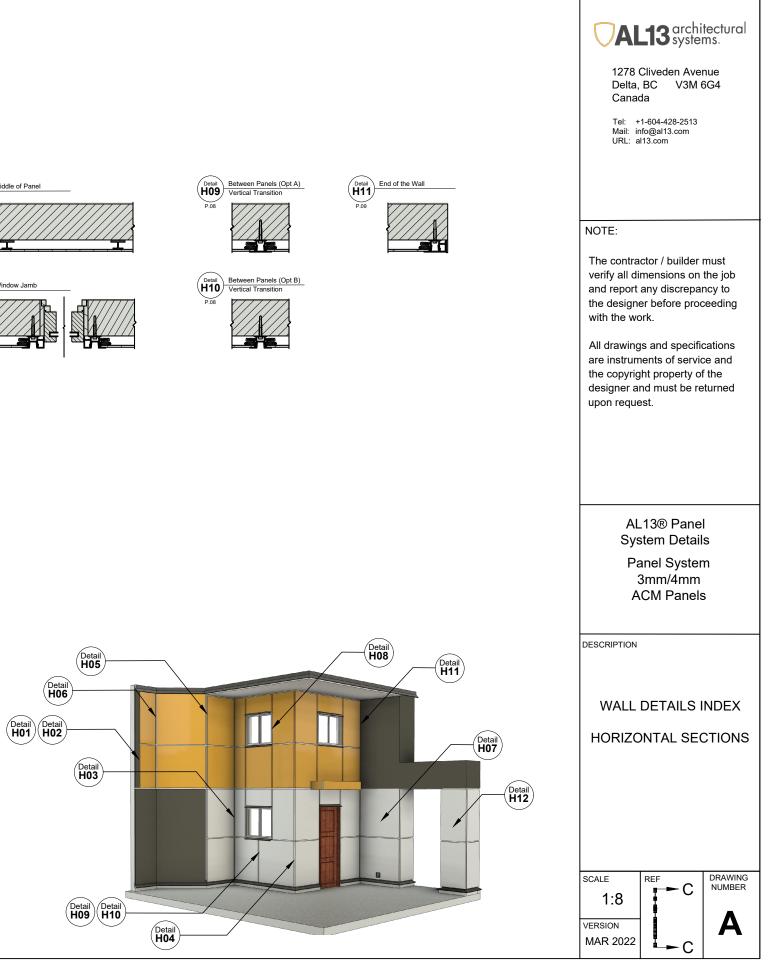

#### WALL DETAILS INDEX: HORIZONTAL SECTIONS SCALE 1:4 \*Position System Clip Compressible 4" to 6" away from corners and intersections. See AL13 Panel Installation Guide for more information. \*\*For horizontal installation, measure and cut horizontal Back Plate in 3.25" segments and install them every 16in; for vertical Back Plate installation, allow approximately 2" gap from horizontal extrusions

### WALL DETAILS INDEX: HORIZONTAL SECTIONS

> AL13® Panel System Details

Panel System 3mm/4mm ACM Panels

DESCRIPTION

MAR 2022