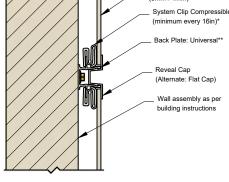

# WALL DETAILS INDEX: VERTICAL SECTIONS

Reveal Cap

Back Plate: Universal\*\* System Clip Compressible (minimum every 16in)\*

building instructions

\*Position System Clip Compressible 4" to 6" away from corners and intersections. See AL13 Panel Installation Guide for more information \*\*For horizontal installation, measure and cut horizontal Back Plate in 3.25" segments and install them every 16in; for vertical Back Plate installation, allow approximately 2" gap from horizontal extrusions

#### WALL DETAILS INDEX: HORIZONTAL SECTIONS SCALE 1:4 \*Position System Clip Compressible 4" to 6" away from corners and intersections. See AL13 Panel Installation Guide for more information. \*\*For horizontal installation, measure and cut horizontal Back Plate in 3.25" segments and install them every 16in; for vertical Back Plate installation, allow approximately 2" gap from horizontal extrusions