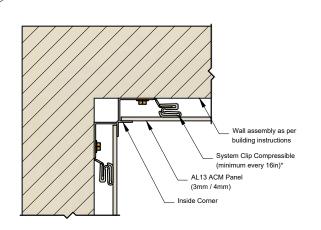

## Detail Inside Corner (Option C)

Detail Between Panels
U16 Horizontal Transition AL13 ACM Panel (3mm / 4mm) System Clip Compressible (minimum every 16in)\* 

Detail Bottom of the Wall (Option A) Wall assembly as per building instructions AL13 ACM Panel System Clip Compressible (minimum every 16in)\* \_\_\_\_ Back Plate: Universal\*\* 