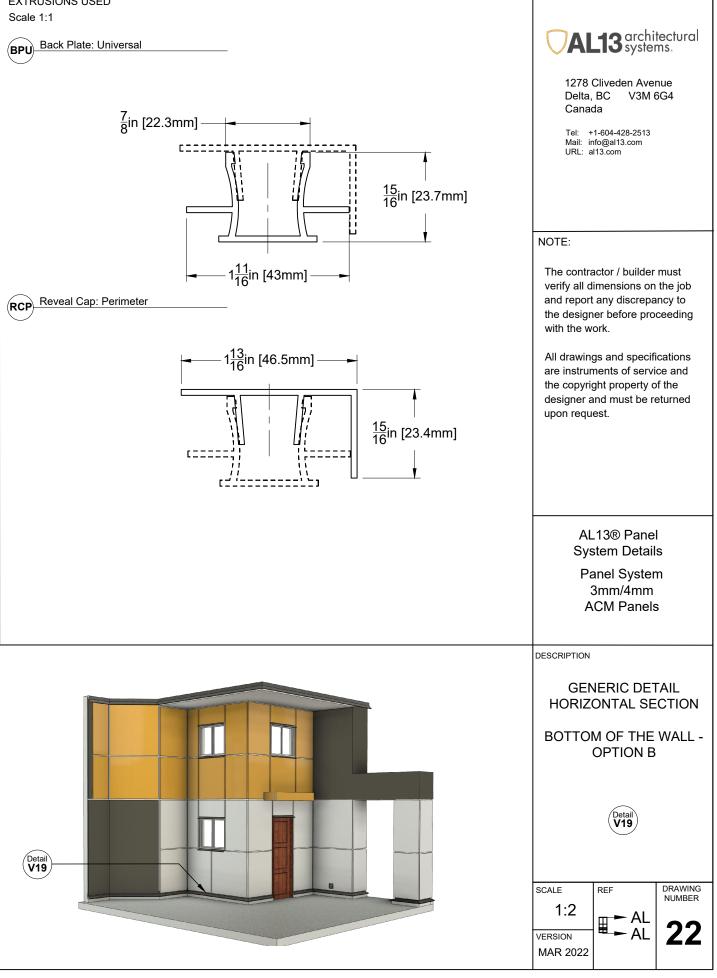

#### NOTE:

The contractor / builder must verify all dimensions on the job and report any discrepancy to the designer before proceeding with the work.

All drawings and specifications are instruments of service and the copyright property of the designer and must be returned upon request.

> AL13® Panel System Details

Panel System 3mm/4mm ACM Panels

DESCRIPTION

MAR 2022

### **AL13** architectural systems.

1278 Cliveden Avenue Delta, BC V3M 6G4 Canada

Tel: +1-604-428-2513 Mail: info@al13.com URL: al13.com

> AL13® Panel System Details

Panel System 3mm/4mm ACM Panels

DESCRIPTION

Bottom of the Wall (Option A)

\*Position System Clip Compressible 4" to 6" away from corners and intersections. See AL13 Panel Installation Guide for more information.