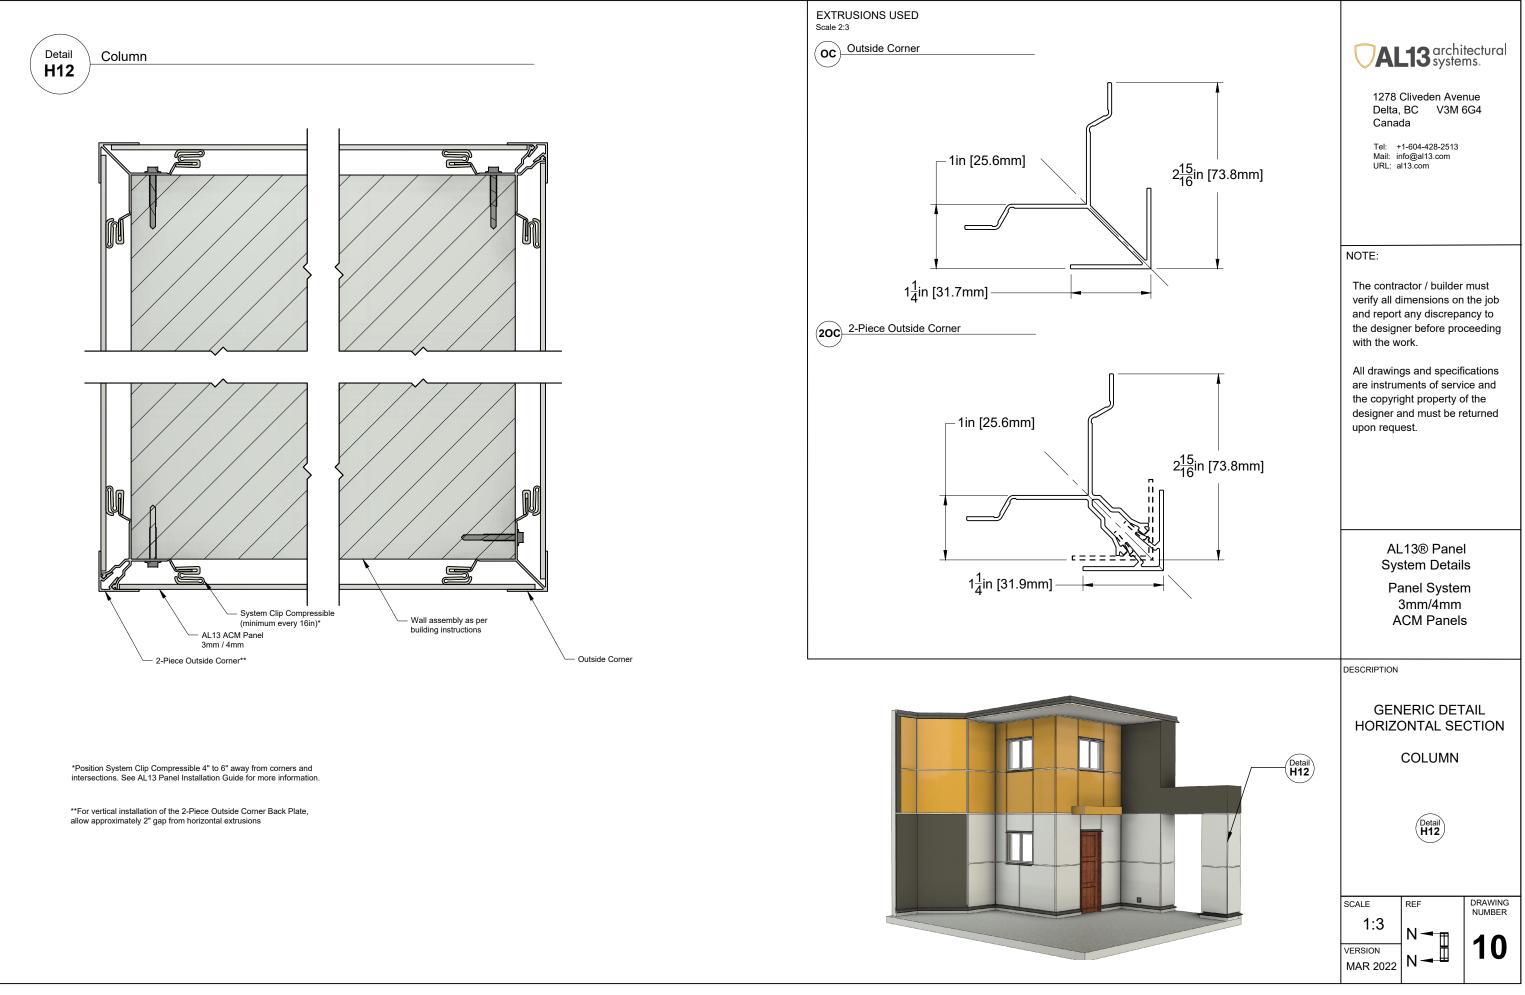

e returned upon request.

> AL13® Panel System Details

Panel System 3mm/4mm ACM Panels

DESCRIPTION

MAR 2022

# WALL DETAILS INDEX VERTICAL SECTION

Α



Detail V13

> Detail V15























\*\* See AL13 Panel Installation Guide for more information.



-Adhesive Tape

### **AL13** architectural systems.

1278 Cliveden Avenue Delta, BC V3M 6G4 Canada

Tel: +1-604-428-2513 Mail: info@al13.com URL: al13.com

#### NOTE:

The contractor / builder must verify all dimensions on the job and report any discrepancy to the designer before proceeding with the work.

All drawings and specifications are instruments of service and the copyright property of the designer and must be returned upon request.

> AL13® Panel System Details

Panel System 3mm/4mm ACM Panels

DESCRIPTION















































Bottom of the Wall (Option A)



\*Position System Clip Compressible 4" to 6" away from corners and intersections. See AL13 Panel Installation Guide for more information.

\*\*For horizontal Back Plate installation, measure and cut Back Plate in 3.25" segments and install them every 16in on centre.







Project Architect / Engineer

\*Position System Clip Compressible 4" to 6" away from corners and intersections. See AL13 Panel Installation Guide for more information.

\*\*For horizontal Back Plate installation, measure and cut Back Plate in 3.25" segments and install them every 16in on centre.