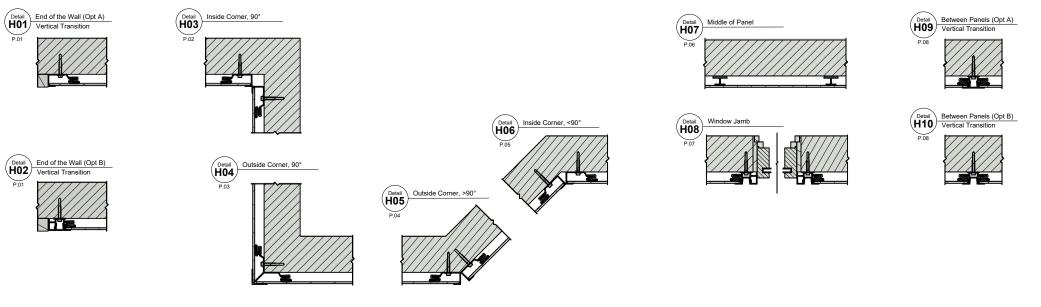

### WALL DETAILS INDEX: HORIZONTAL SECTIONS

#### WALL DETAILS INDEX: HORIZONTAL SECTIONS SCALE 1:4 \*Position System Clip Compressible 4" to 6" away from corners and intersections. See AL13 Panel Installation Guide for more information. \*\*For horizontal installation, measure and cut horizontal Back Plate in 3.25" segments and install them every 16in; for vertical Back Plate installation, allow approximately 2" gap from horizontal extrusions