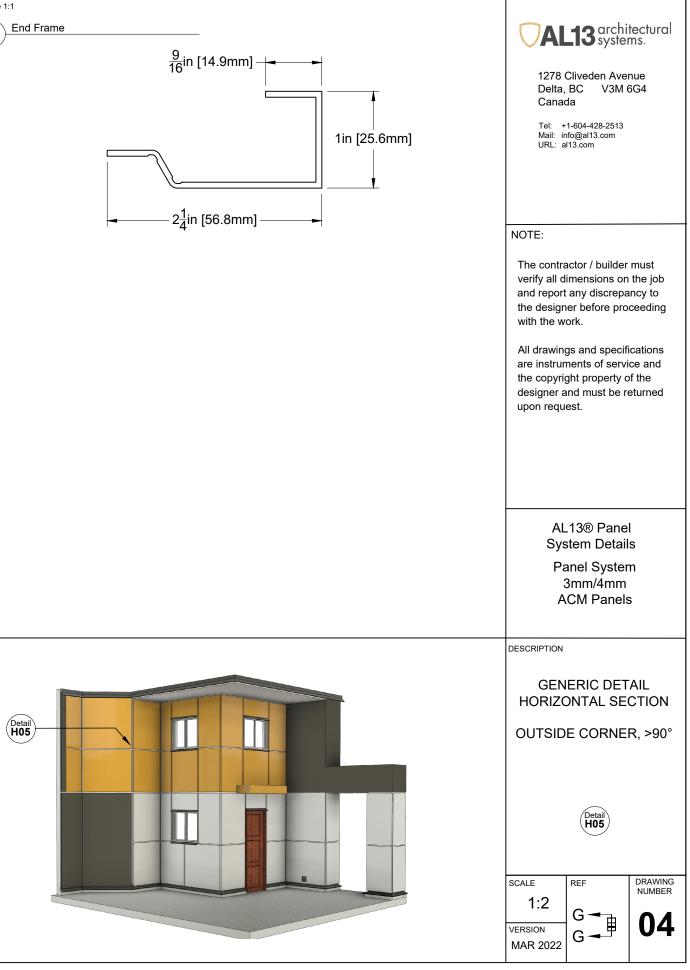

# ' 19 architectural Systems

| -     | Cliveden Ave<br>BC V3M 6G4                   |
|-------|----------------------------------------------|
| Mail: | +1-604-428-2513<br>info@al13.com<br>al13.com |

#### NOTE:

The contractor / builder must verify all dimensions on the job and report any discrepancy to the designer before proceeding with the work.

All drawings and specifications are instruments of service and the copyright property of the designer and must be returned upon request.

> AL13® Panel System Details

Panel System 3mm/4mm ACM Panels

DESCRIPTION

MAR 2022