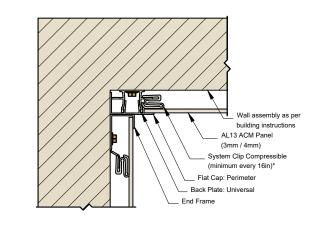

## Detail Inside Corner (Option C)

Detail Between Panels
U16 Horizontal Transition AL13 ACM Panel (3mm / 4mm) System Clip Compressible (minimum every 16in)\* 

Detail Bottom of the Wall (Option A) Wall assembly as per building instructions AL13 ACM Panel System Clip Compressible (minimum every 16in)\* \_\_\_\_ Back Plate: Universal\*\* 

Detail Inside Corner (Option B)

V05 Inside Corner (Option A)

#### WALL DETAILS INDEX: HORIZONTAL SECTIONS SCALE 1:4 \*Position System Clip Compressible 4" to 6" away from corners and intersections. See AL13 Panel Installation Guide for more information. \*\*For horizontal installation, measure and cut horizontal Back Plate in 3.25" segments and install them every 16in; for vertical Back Plate installation, allow approximately 2" gap from horizontal extrusions