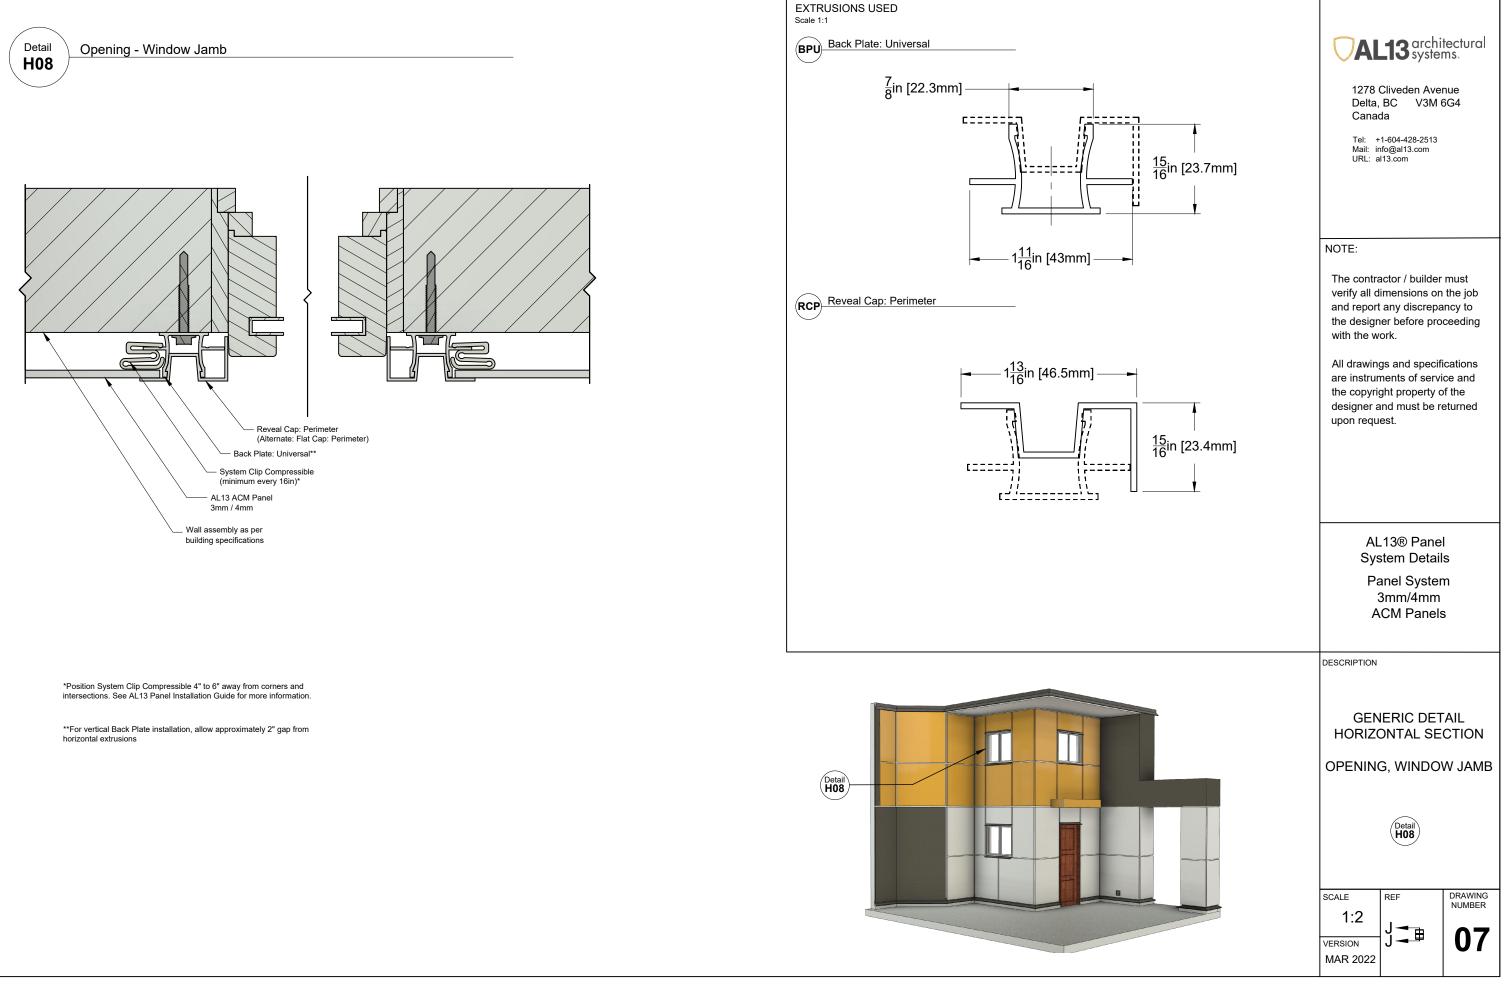

# WALL DETAILS INDEX: VERTICAL SECTIONS

Reveal Cap

Back Plate: Universal\*\* System Clip Compressible (minimum every 16in)\*

building instructions

\*Position System Clip Compressible 4" to 6" away from corners and intersections. See AL13 Panel Installation Guide for more information \*\*For horizontal installation, measure and cut horizontal Back Plate in 3.25" segments and install them every 16in; for vertical Back Plate installation, allow approximately 2" gap from horizontal extrusions

## Detail Inside Corner (Option C)

Detail Between Panels
U16 Horizontal Transition AL13 ACM Panel (3mm / 4mm) System Clip Compressible (minimum every 16in)\* 

Detail Bottom of the Wall (Option A) Wall assembly as per building instructions AL13 ACM Panel System Clip Compressible (minimum every 16in)\* \_\_\_\_ Back Plate: Universal\*\* 