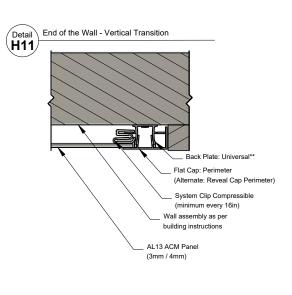

## Detail Inside Corner (Option C)

Detail Between Panels
U16 Horizontal Transition AL13 ACM Panel (3mm / 4mm) System Clip Compressible (minimum every 16in)\* 

Detail Bottom of the Wall (Option A) Wall assembly as per building instructions AL13 ACM Panel System Clip Compressible (minimum every 16in)\* \_\_\_\_ Back Plate: Universal\*\* 

Detail Inside Corner (Option B)

V05 Inside Corner (Option A)