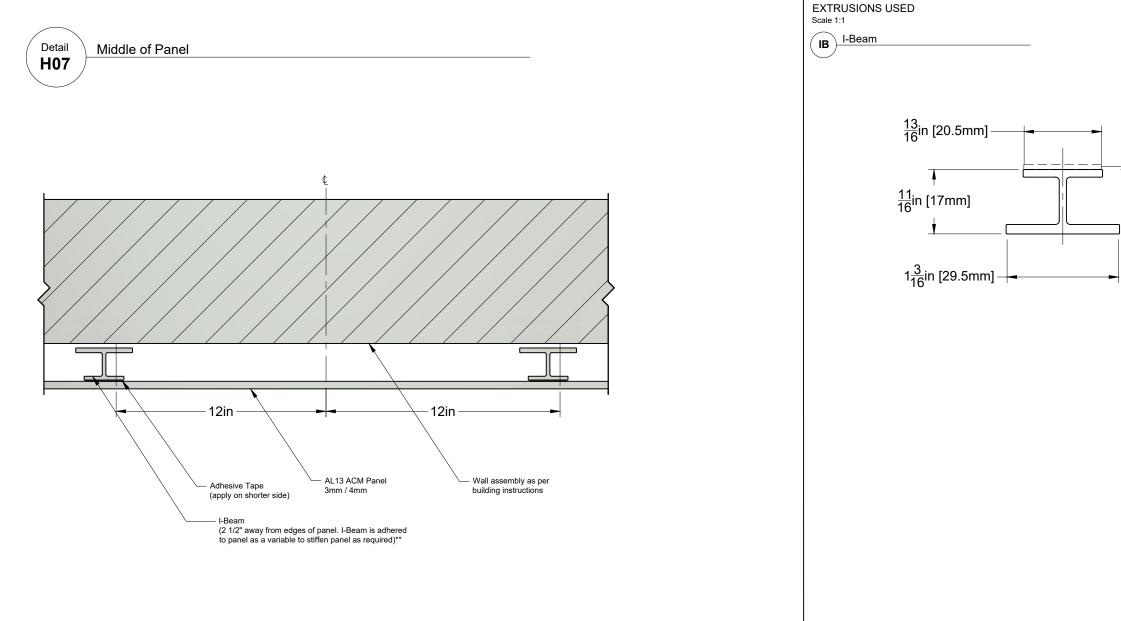

#### WALL DETAILS INDEX: HORIZONTAL SECTIONS SCALE 1:4 \*Position System Clip Compressible 4" to 6" away from corners and intersections. See AL13 Panel Installation Guide for more information. \*\*For horizontal installation, measure and cut horizontal Back Plate in 3.25" segments and install them every 16in; for vertical Back Plate installation, allow approximately 2" gap from horizontal extrusions

## **EXTRUSIONS AND SYSTEM CLIPS**

SCALE 1:2