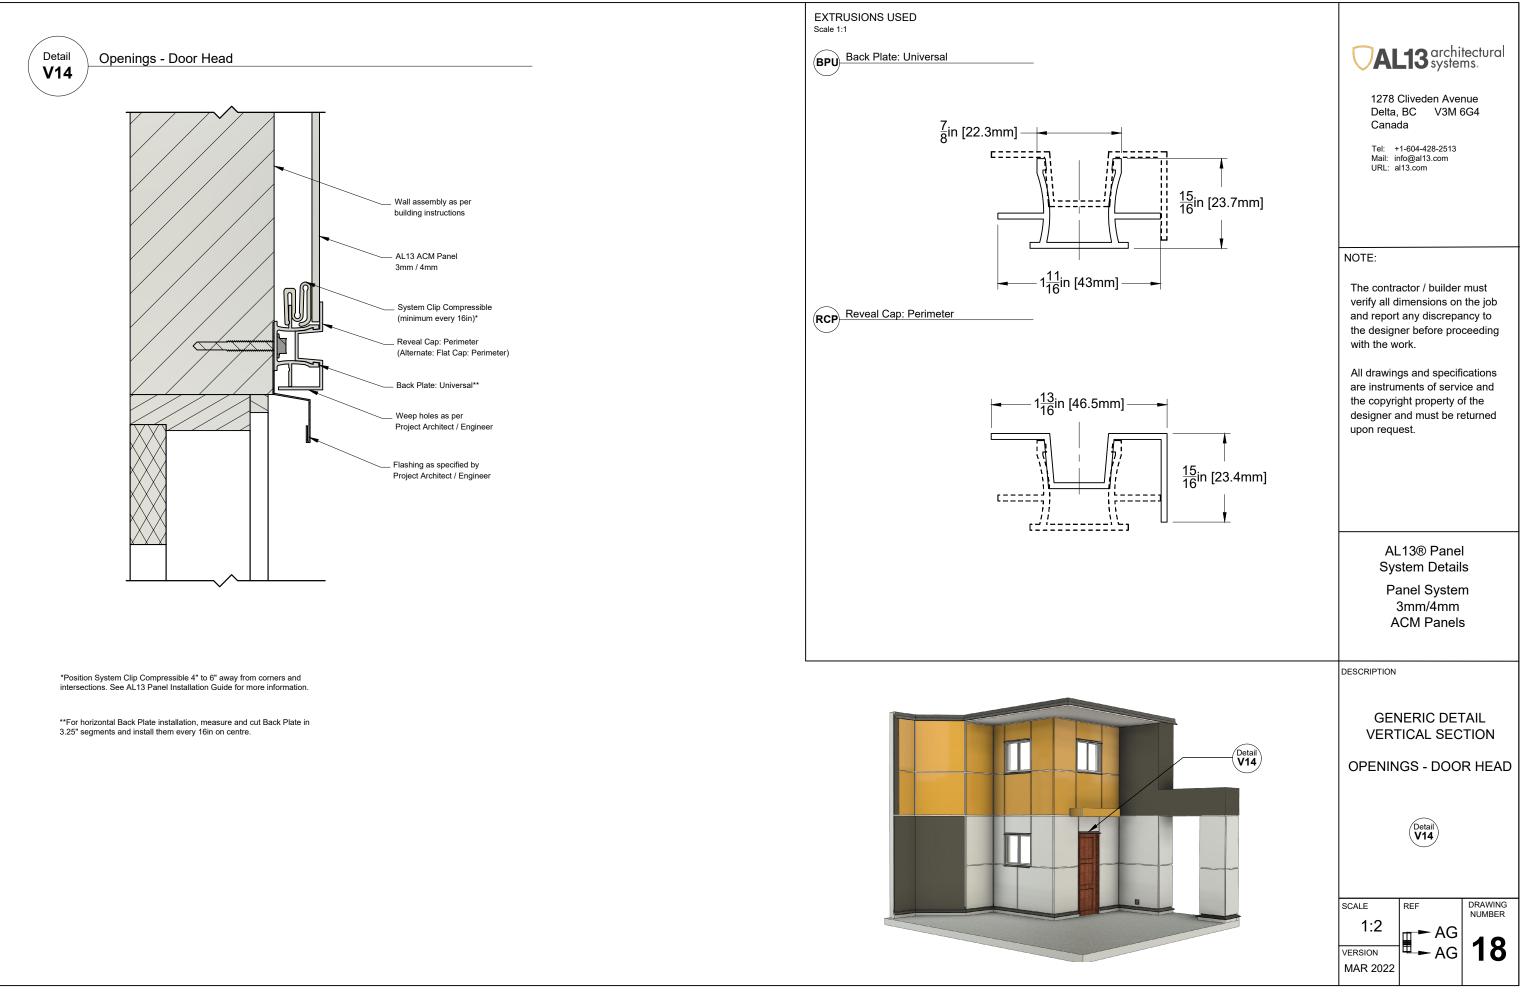

# WALL DETAILS INDEX: VERTICAL SECTIONS

Reveal Cap

Back Plate: Universal\*\* System Clip Compressible (minimum every 16in)\*

building instructions

\*Position System Clip Compressible 4" to 6" away from corners and intersections. See AL13 Panel Installation Guide for more information \*\*For horizontal installation, measure and cut horizontal Back Plate in 3.25" segments and install them every 16in; for vertical Back Plate installation, allow approximately 2" gap from horizontal extrusions

#### NOTE:

The contractor / builder must verify all dimensions on the job and report any discrepancy to the designer before proceeding with the work.

All drawings and specifications are instruments of service and the copyright property of the designer and must be returned upon request.

> AL13® Panel System Details

Panel System 3mm/4mm ACM Panels

DESCRIPTION

MAR 2022

\*\*For horizontal Back Plate installation, measure and cut Back Plate in 3.25" segments and install them every 16in on centre.

Project Architect / Engineer

\*Position System Clip Compressible 4" to 6" away from corners and intersections. See AL13 Panel Installation Guide for more information.

\*\*For horizontal Back Plate installation, measure and cut Back Plate in 3.25" segments and install them every 16in on centre.