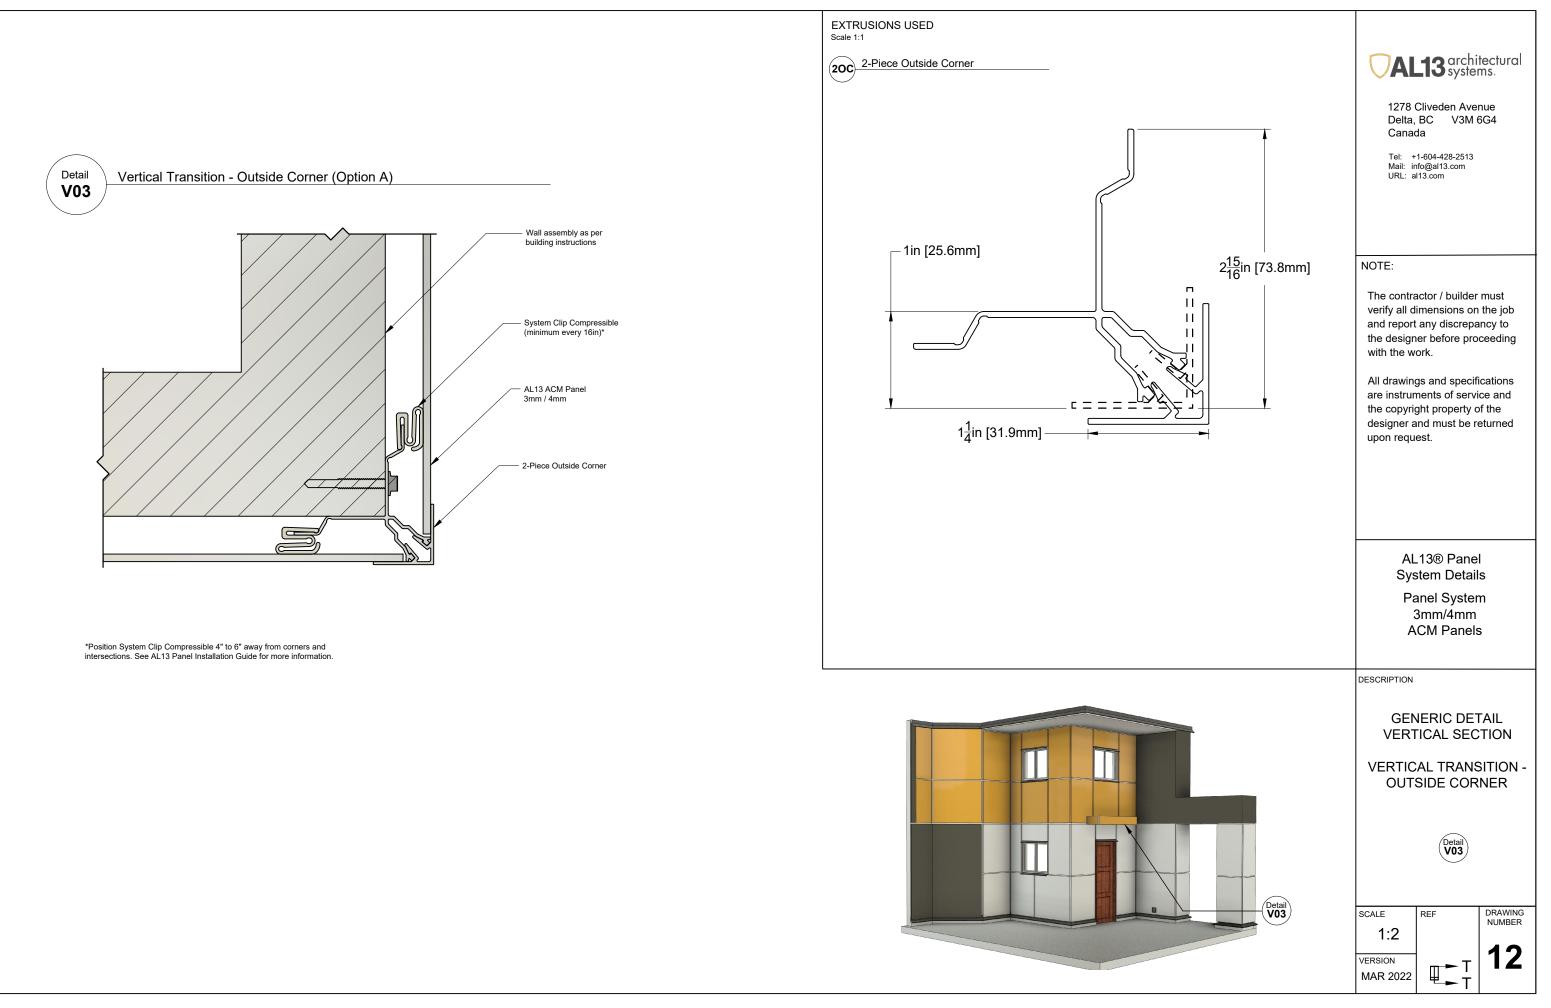

## Detail Inside Corner (Option C)

Detail Between Panels
U16 Horizontal Transition AL13 ACM Panel (3mm / 4mm) System Clip Compressible (minimum every 16in)\* 

Detail Bottom of the Wall (Option A) Wall assembly as per building instructions AL13 ACM Panel System Clip Compressible (minimum every 16in)\* \_\_\_\_ Back Plate: Universal\*\* 

#### NOTE:

The contractor / builder must verify all dimensions on the job and report any discrepancy to the designer before proceeding with the work.

All drawings and specifications are instruments of service and the copyright property of the designer and must be returned upon request.

> AL13® Panel System Details

Panel System 3mm/4mm ACM Panels

DESCRIPTION

MAR 2022