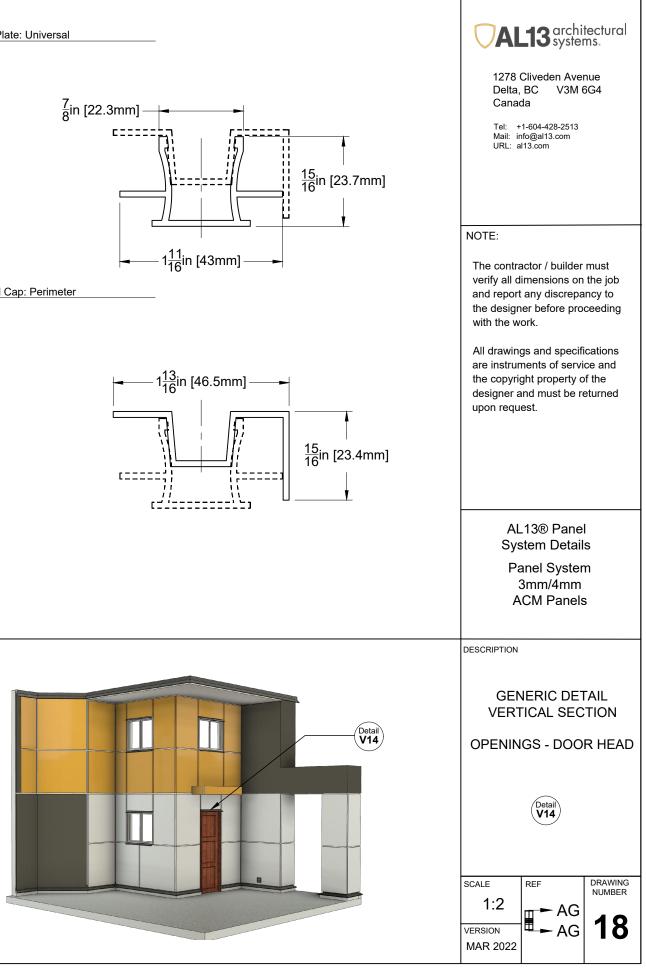

#### NOTE:

The contractor / builder must verify all dimensions on the job and report any discrepancy to the designer before proceeding with the work.

All drawings and specifications are instruments of service and the copyright property of the designer and must be returned upon request.

> AL13® Panel System Details

Panel System 3mm/4mm ACM Panels

DESCRIPTION

MAR 2022

> AL13® Panel System Details

Panel System 3mm/4mm ACM Panels

DESCRIPTION

Bottom of the Wall (Option A)

\*Position System Clip Compressible 4" to 6" away from corners and intersections. See AL13 Panel Installation Guide for more information.