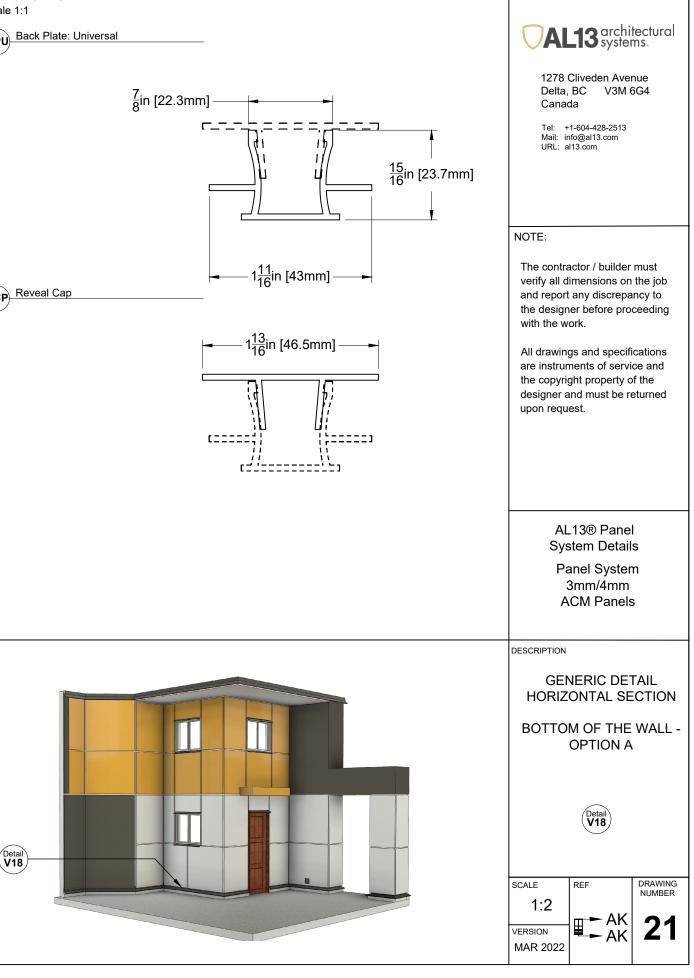

> AL13® Panel System Details

Panel System 3mm/4mm ACM Panels

DESCRIPTION

MAR 2022