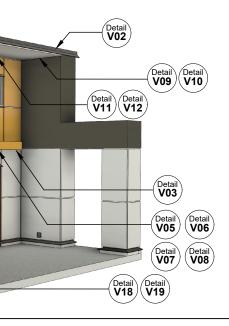

# WALL DETAILS INDEX VERTICAL SECTION

Α

Detail V13

> Detail V15

\*\* See AL13 Panel Installation Guide for more information.

-Adhesive Tape