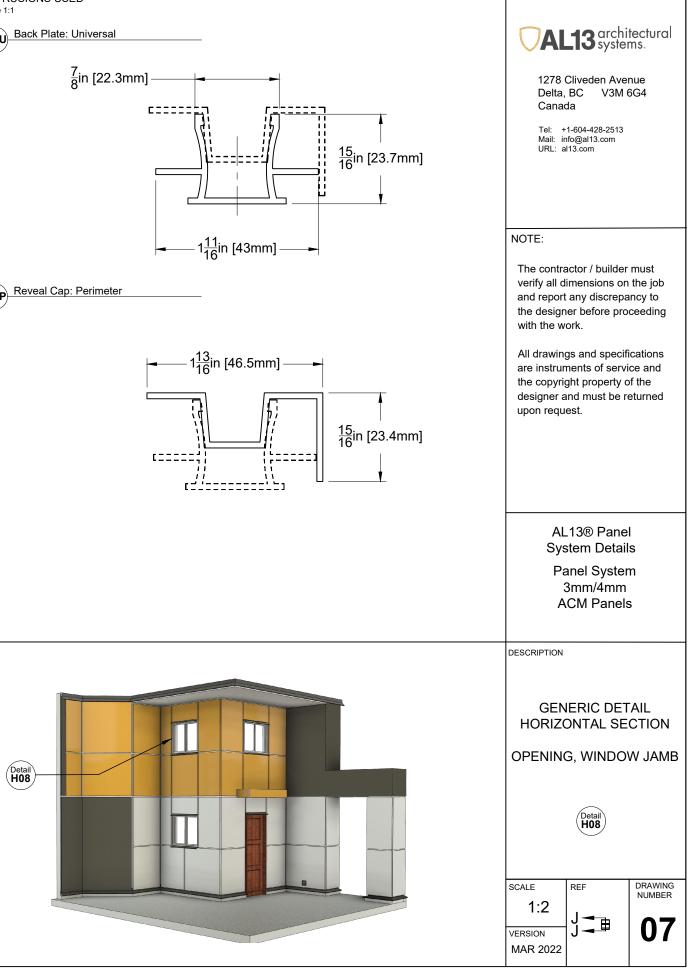

# WALL DETAILS INDEX: VERTICAL SECTIONS

Reveal Cap

Back Plate: Universal\*\* System Clip Compressible (minimum every 16in)\*

building instructions

\*Position System Clip Compressible 4" to 6" away from corners and intersections. See AL13 Panel Installation Guide for more information \*\*For horizontal installation, measure and cut horizontal Back Plate in 3.25" segments and install them every 16in; for vertical Back Plate installation, allow approximately 2" gap from horizontal extrusions

## Detail Inside Corner (Option C)

Detail Between Panels
U16 Horizontal Transition AL13 ACM Panel (3mm / 4mm) System Clip Compressible (minimum every 16in)\* 

Detail Bottom of the Wall (Option A) Wall assembly as per building instructions AL13 ACM Panel System Clip Compressible (minimum every 16in)\* \_\_\_\_ Back Plate: Universal\*\* 