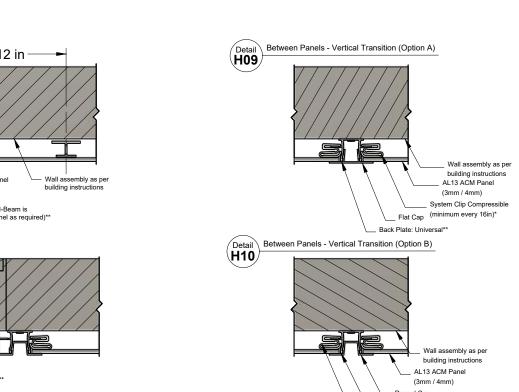

## Detail Inside Corner (Option C)

Detail Between Panels
U16 Horizontal Transition AL13 ACM Panel (3mm / 4mm) System Clip Compressible (minimum every 16in)\* 

Detail Bottom of the Wall (Option A) Wall assembly as per building instructions AL13 ACM Panel System Clip Compressible (minimum every 16in)\* \_\_\_\_ Back Plate: Universal\*\* 

Detail Inside Corner (Option B)

V05 Inside Corner (Option A)