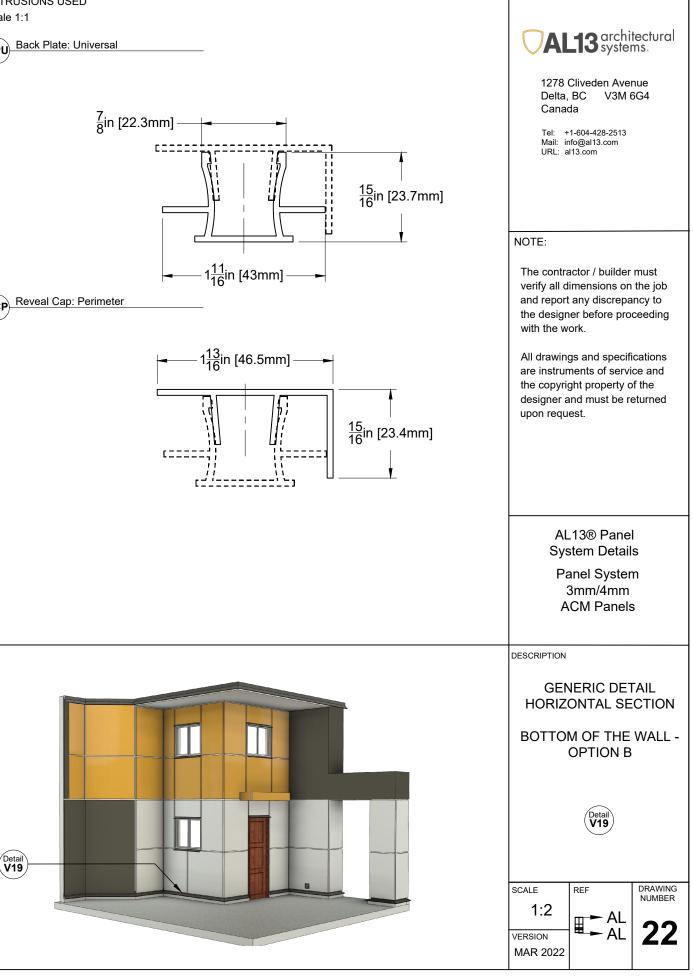

#### NOTE:

The contractor / builder must verify all dimensions on the job and report any discrepancy to the designer before proceeding with the work.

All drawings and specifications are instruments of service and the copyright property of the designer and must be returned upon request.

> AL13® Panel System Details

Panel System 3mm/4mm ACM Panels

DESCRIPTION

MAR 2022

### **AL13** architectural systems.

1278 Cliveden Avenue Delta, BC V3M 6G4 Canada

Tel: +1-604-428-2513 Mail: info@al13.com URL: al13.com

> AL13® Panel System Details

Panel System 3mm/4mm ACM Panels

DESCRIPTION

Bottom of the Wall (Option A)

\*Position System Clip Compressible 4" to 6" away from corners and intersections. See AL13 Panel Installation Guide for more information.