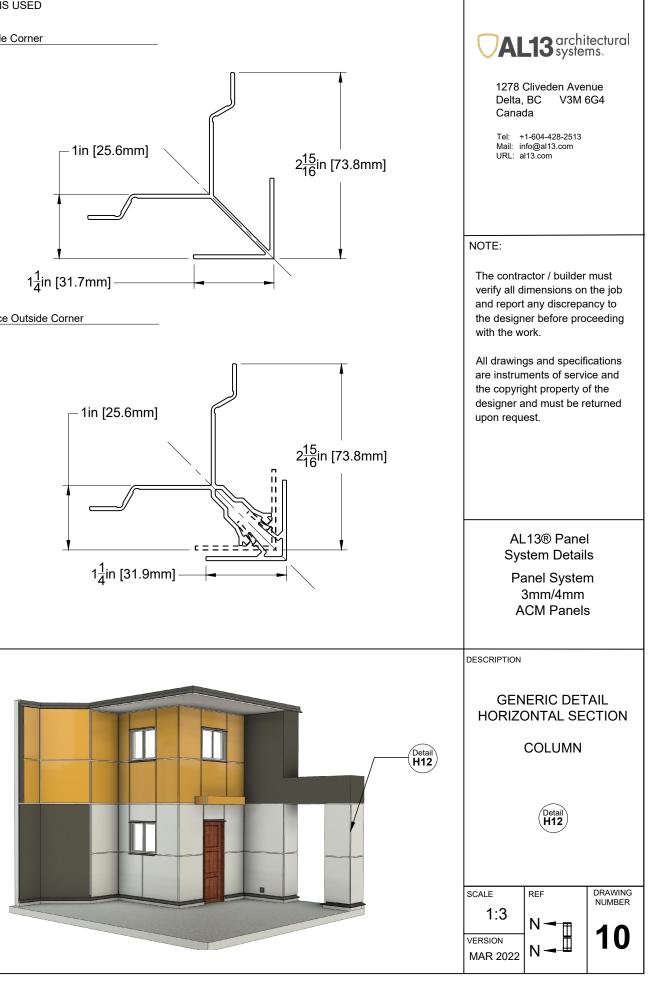

#### NOTE:

The contractor / builder must verify all dimensions on the job and report any discrepancy to the designer before proceeding with the work.

All drawings and specifications are instruments of service and the copyright property of the designer and must be returned upon request.

> AL13® Panel System Details

Panel System 3mm/4mm ACM Panels

DESCRIPTION

MAR 2022

> AL13® Panel System Details

Panel System 3mm/4mm ACM Panels

DESCRIPTION

Bottom of the Wall (Option A)

\*Position System Clip Compressible 4" to 6" away from corners and intersections. See AL13 Panel Installation Guide for more information.