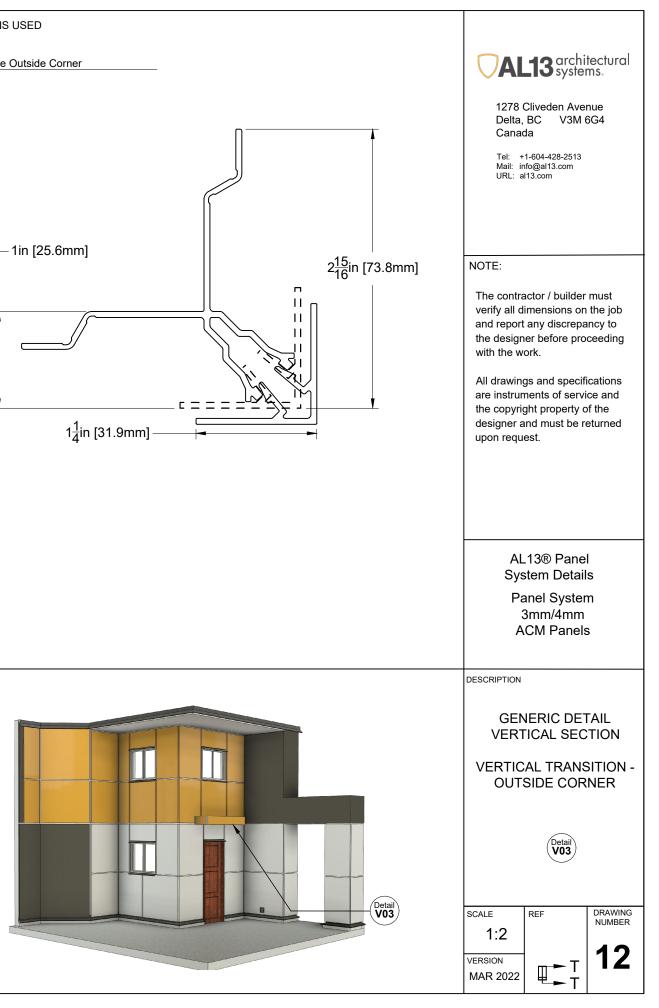

#### NOTE:

The contractor / builder must verify all dimensions on the job and report any discrepancy to the designer before proceeding with the work.

All drawings and specifications are instruments of service and the copyright property of the designer and must be returned upon request.

> AL13® Panel System Details

Panel System 3mm/4mm ACM Panels

DESCRIPTION

MAR 2022