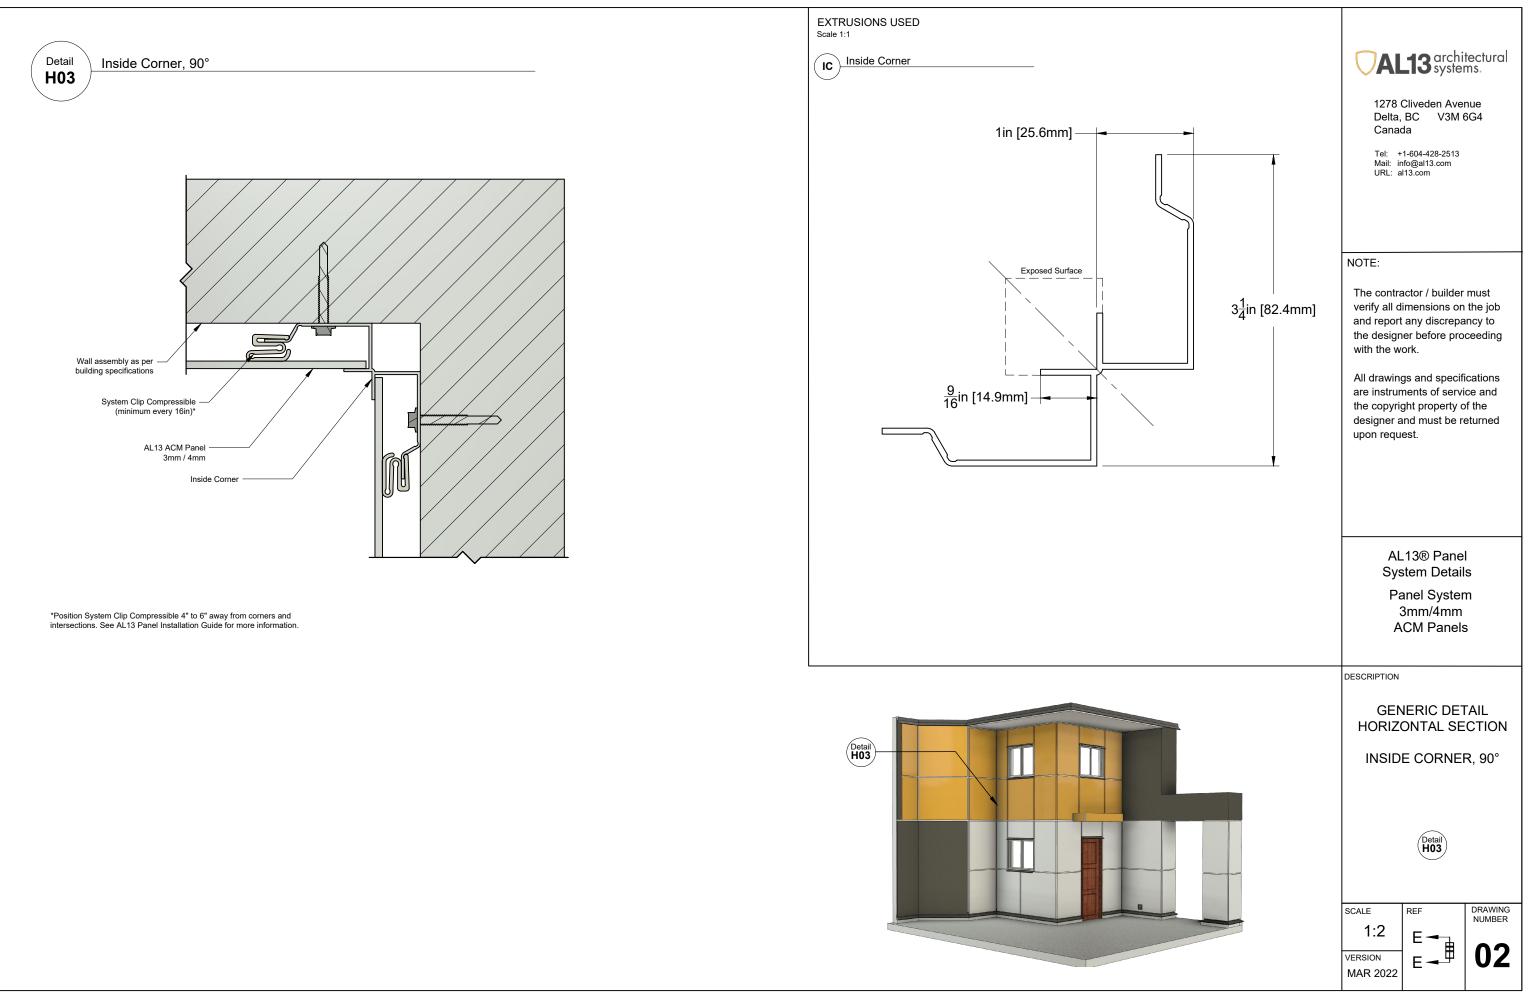

#### WALL DETAILS INDEX: HORIZONTAL SECTIONS SCALE 1:4 \*Position System Clip Compressible 4" to 6" away from corners and intersections. See AL13 Panel Installation Guide for more information. \*\*For horizontal installation, measure and cut horizontal Back Plate in 3.25" segments and install them every 16in; for vertical Back Plate installation, allow approximately 2" gap from horizontal extrusions

### WALL DETAILS INDEX: HORIZONTAL SECTIONS

#### NOTE:

The contractor / builder must verify all dimensions on the job and report any discrepancy to the designer before proceeding with the work.

All drawings and specifications are instruments of service and the copyright property of the designer and must be returned upon request.

> AL13® Panel System Details

Panel System 3mm/4mm ACM Panels

DESCRIPTION

MAR 2022