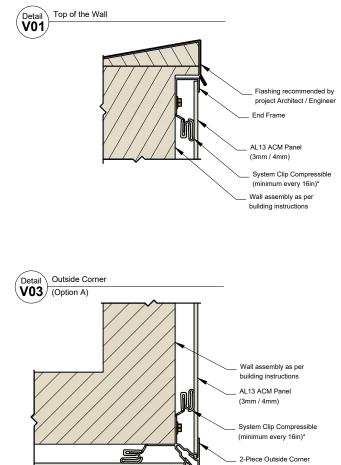

# WALL DETAILS INDEX: VERTICAL SECTIONS

Reveal Cap

Back Plate: Universal\*\* System Clip Compressible (minimum every 16in)\*

building instructions

\*Position System Clip Compressible 4" to 6" away from corners and intersections. See AL13 Panel Installation Guide for more information \*\*For horizontal installation, measure and cut horizontal Back Plate in 3.25" segments and install them every 16in; for vertical Back Plate installation, allow approximately 2" gap from horizontal extrusions

#### WALL DETAILS INDEX: HORIZONTAL SECTIONS SCALE 1:4 \*Position System Clip Compressible 4" to 6" away from corners and intersections. See AL13 Panel Installation Guide for more information. \*\*For horizontal installation, measure and cut horizontal Back Plate in 3.25" segments and install them every 16in; for vertical Back Plate installation, allow approximately 2" gap from horizontal extrusions