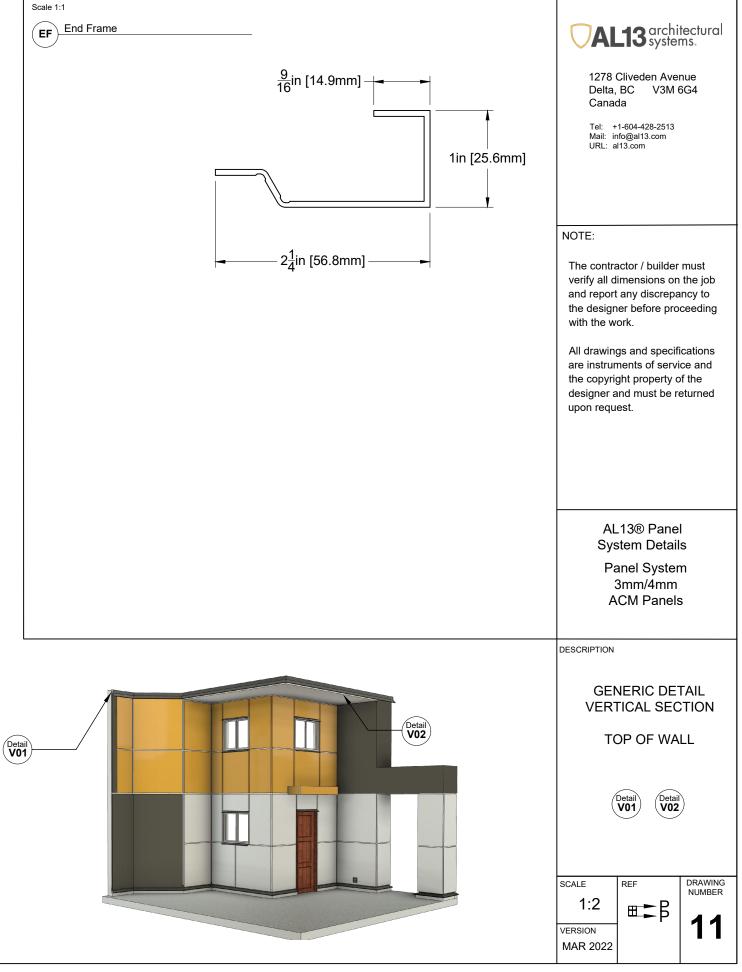

#### NOTE:

The contractor / builder must verify all dimensions on the job and report any discrepancy to the designer before proceeding with the work.

All drawings and specifications are instruments of service and the copyright property of the designer and must be returned upon request.

> AL13® Panel System Details

Panel System 3mm/4mm ACM Panels

DESCRIPTION

MAR 2022