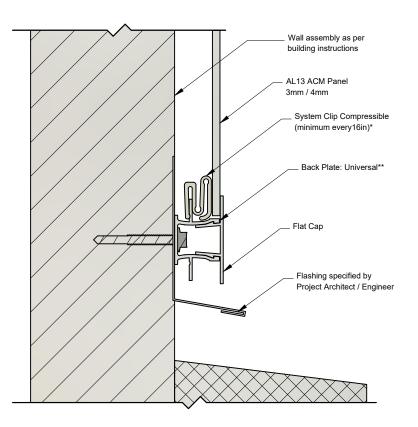

> AL13® Panel System Details

Panel System 3mm/4mm ACM Panels

DESCRIPTION

Bottom of the Wall (Option A)

\*Position System Clip Compressible 4" to 6" away from corners and intersections. See AL13 Panel Installation Guide for more information.

\*\*For horizontal Back Plate installation, measure and cut Back Plate in 3.25" segments and install them every 16in on centre.

Project Architect / Engineer

\*Position System Clip Compressible 4" to 6" away from corners and intersections. See AL13 Panel Installation Guide for more information.

\*\*For horizontal Back Plate installation, measure and cut Back Plate in 3.25" segments and install them every 16in on centre.