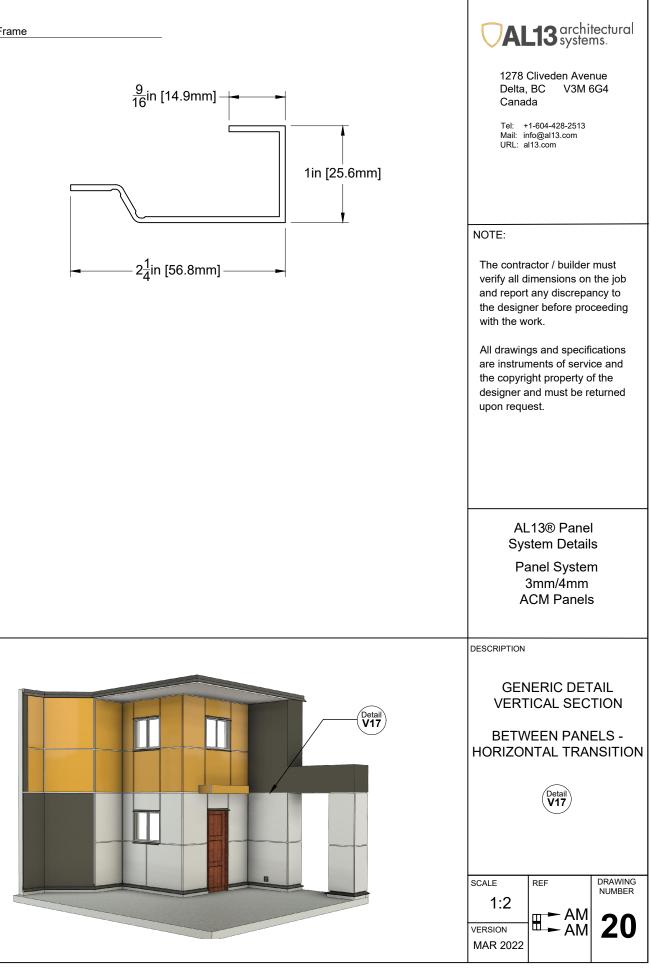

#### NOTE:

The contractor / builder must verify all dimensions on the job and report any discrepancy to the designer before proceeding with the work.

All drawings and specifications are instruments of service and the copyright property of the designer and must be returned upon request.

> AL13® Panel System Details

Panel System 3mm/4mm ACM Panels

DESCRIPTION

MAR 2022