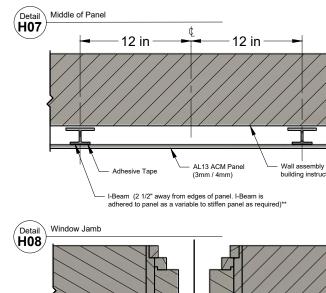

# WALL DETAILS INDEX VERTICAL SECTION

Α

Detail V13

> Detail V15

\*\* See AL13 Panel Installation Guide for more information.

-Adhesive Tape