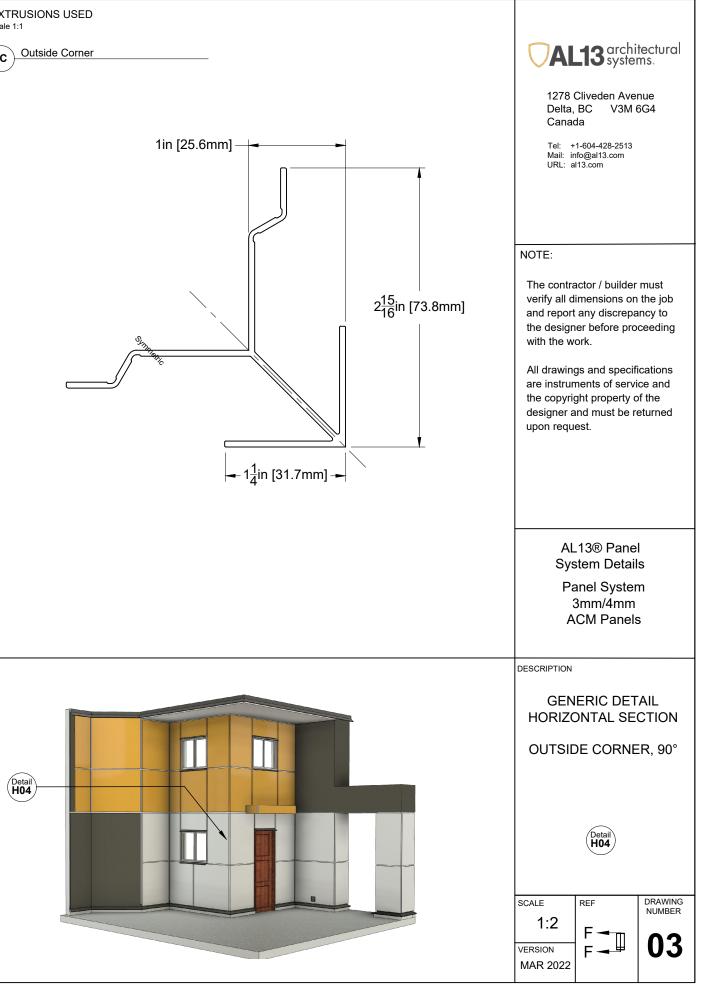

### **AL13** architectural systems.

1278 Cliveden Avenue Delta, BC V3M 6G4 Canada

Tel: +1-604-428-2513 Mail: info@al13.com URL: al13.com

#### NOTE:

The contractor / builder must verify all dimensions on the job and report any discrepancy to the designer before proceeding with the work.

All drawings and specifications are instruments of service and the copyright property of the designer and must be returned upon request.

> AL13® Panel System Details

Panel System 3mm/4mm ACM Panels

DESCRIPTION

Bottom of the Wall (Option A)

\*Position System Clip Compressible 4" to 6" away from corners and intersections. See AL13 Panel Installation Guide for more information.