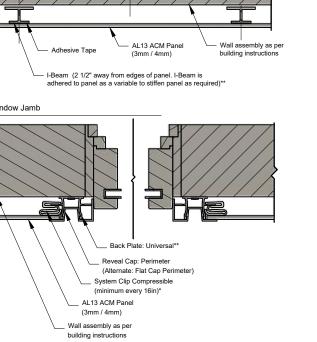

# WALL DETAILS INDEX: VERTICAL SECTIONS

Reveal Cap

Back Plate: Universal\*\* System Clip Compressible (minimum every 16in)\*

building instructions

\*Position System Clip Compressible 4" to 6" away from corners and intersections. See AL13 Panel Installation Guide for more information \*\*For horizontal installation, measure and cut horizontal Back Plate in 3.25" segments and install them every 16in; for vertical Back Plate installation, allow approximately 2" gap from horizontal extrusions