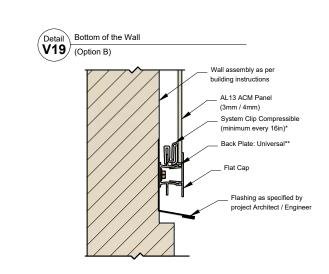

> AL13® Panel System Details

Panel System 3mm/4mm ACM Panels

DESCRIPTION

Bottom of the Wall (Option A)

\*Position System Clip Compressible 4" to 6" away from corners and intersections. See AL13 Panel Installation Guide for more information.

\*\*For horizontal Back Plate installation, measure and cut Back Plate in 3.25" segments and install them every 16in on centre.

Project Architect / Engineer

\*Position System Clip Compressible 4" to 6" away from corners and intersections. See AL13 Panel Installation Guide for more information.