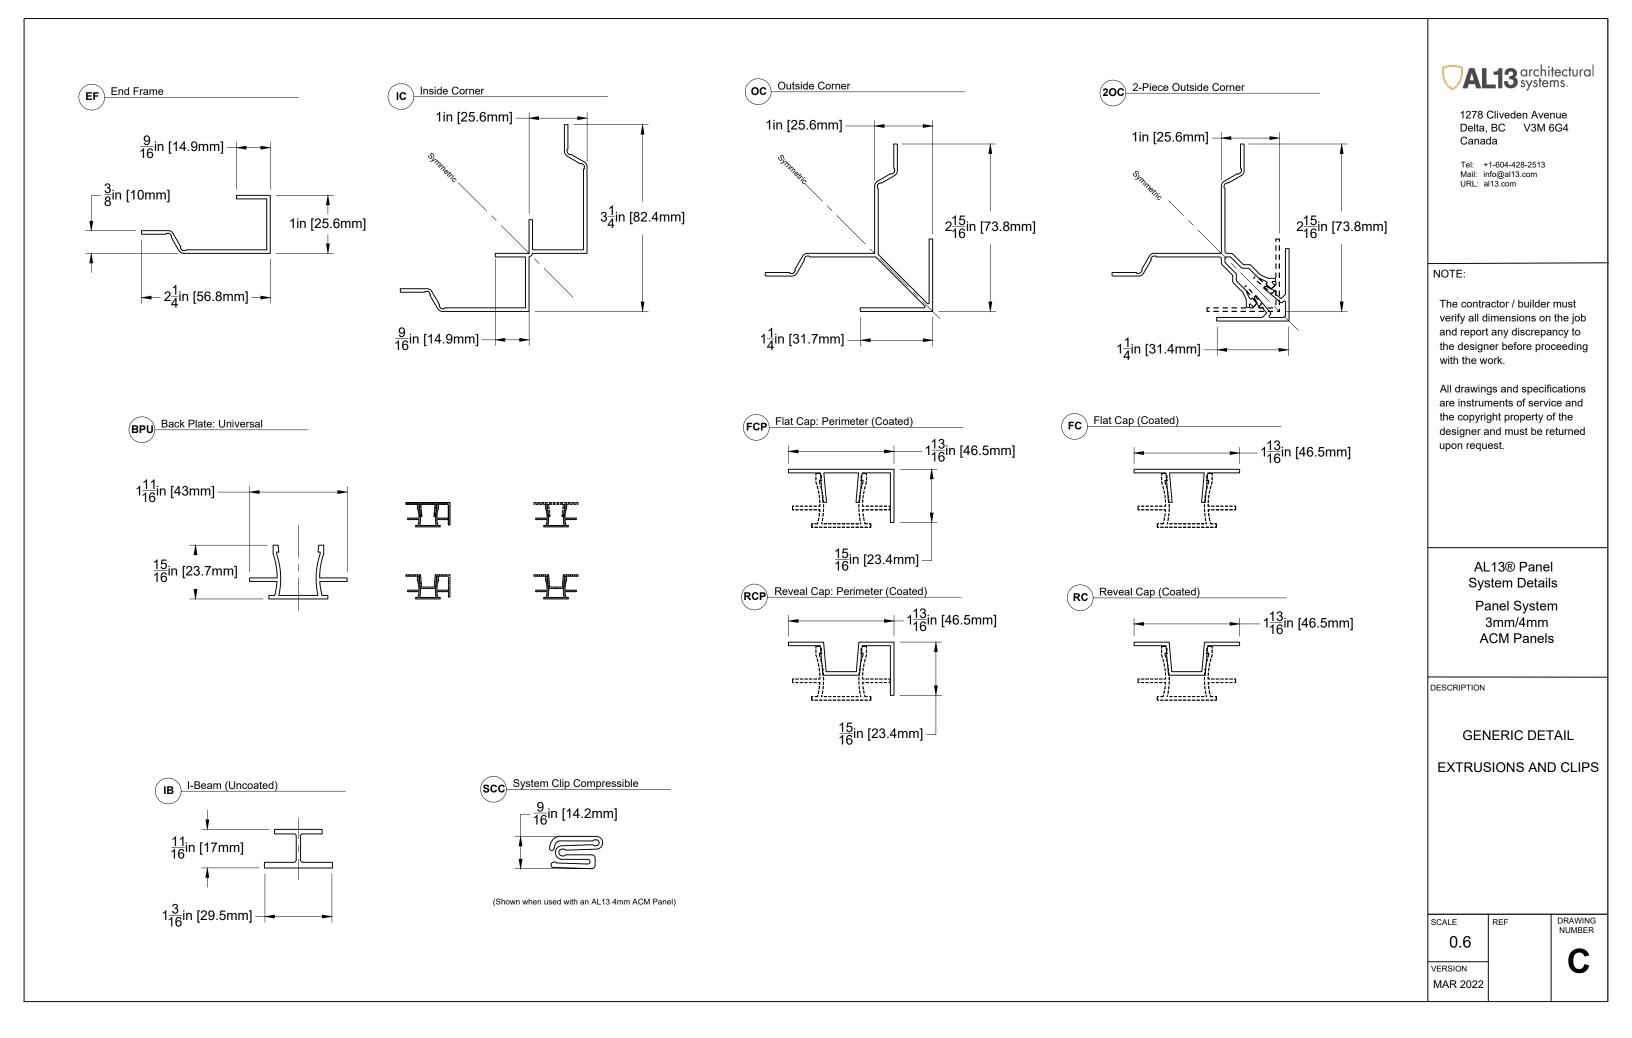

e<br>BC V3M 6G4                   |
|-------|----------------------------------------------|
| Mail: | +1-604-428-2513<br>info@al13.com<br>al13.com |



### WALL DETAILS INDEX: HORIZONTAL SECTIONS







### WALL DETAILS INDEX: VERTICAL SECTIONS





1278 Cliveden Avenue Delta, BC V3M 6G4 Canada

Tel: +1-604-428-2513 Mail: info@al13.com URL: al13.com

#### NOTE:

The contractor / builder must verify all dimensions on the job and report any discrepancy to the designer before proceeding with the work.

All drawings and specifications are instruments of service and the copyright property of the designer and must be returned upon request.

> AL13® Panel System Details

Panel System 3mm/4mm ACM Panels

DESCRIPTION

MAR 2022

# WALL DETAILS INDEX VERTICAL SECTION

Α



Detail V13

> Detail V15























\*\* See AL13 Panel Installation Guide for more information.



-Adhesive Tape

### **AL13** architectural systems.

1278 Cliveden Avenue Delta, BC V3M 6G4 Canada

Tel: +1-604-428-2513 Mail: info@al13.com URL: al13.com

#### NOTE:

The contractor / builder must verify all dimensions on the job and report any discrepancy to the designer before proceeding with the work.

All drawings and specifications are instruments of service and the copyright property of the designer and must be returned upon request.

> AL13® Panel System Details

Panel System 3mm/4mm ACM Panels

DESCRIPTION















































Bottom of the Wall (Option A)



\*Position System Clip Compressible 4" to 6" away from corners and intersections. See AL13 Panel Installation Gui