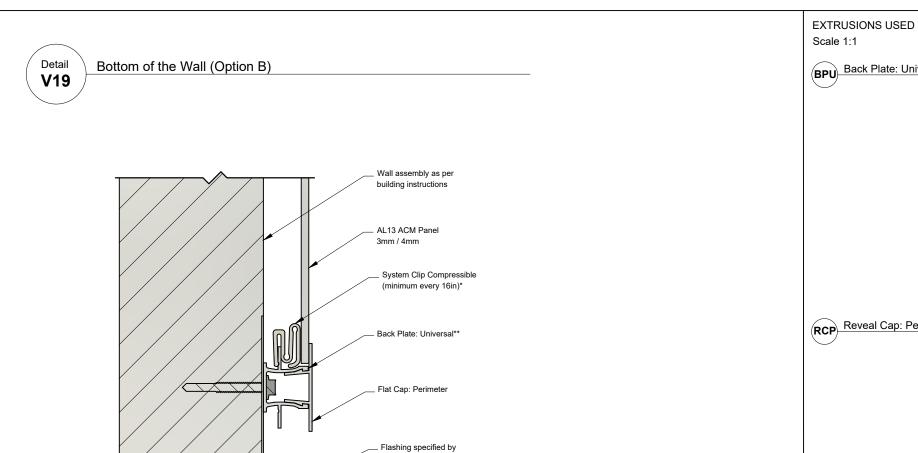

## Detail Inside Corner (Option C)

Detail Between Panels
U16 Horizontal Transition AL13 ACM Panel (3mm / 4mm) System Clip Compressible (minimum every 16in)\* 

Detail Bottom of the Wall (Option A) Wall assembly as per building instructions AL13 ACM Panel System Clip Compressible (minimum every 16in)\* \_\_\_\_ Back Plate: Universal\*\* 