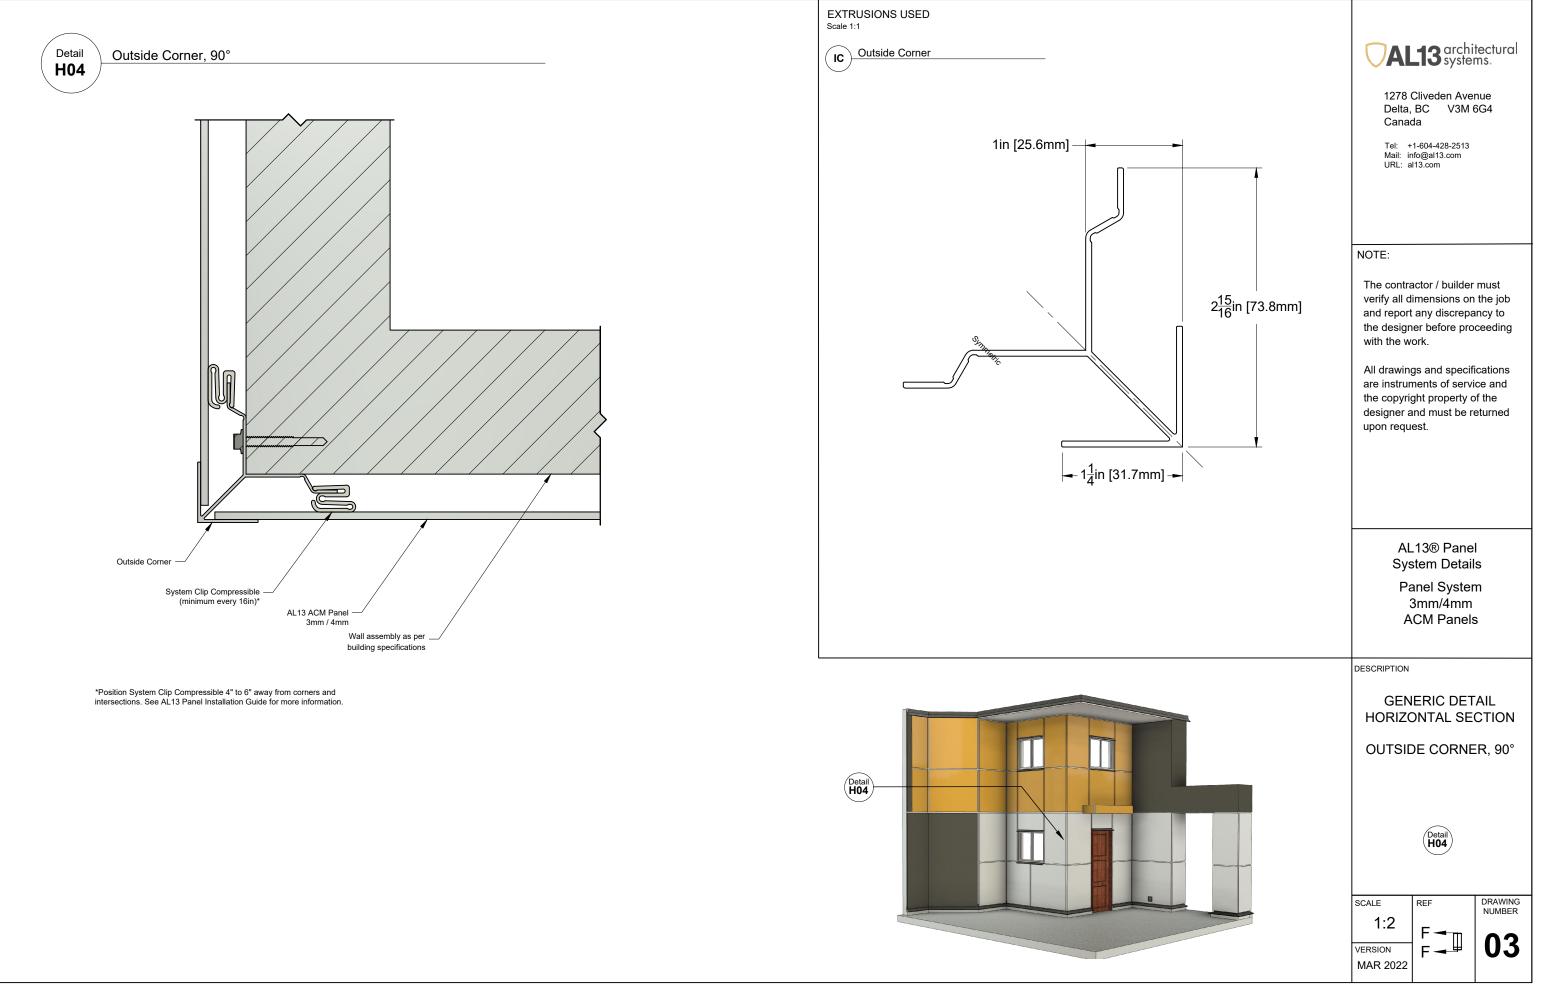

#### WALL DETAILS INDEX: HORIZONTAL SECTIONS SCALE 1:4 \*Position System Clip Compressible 4" to 6" away from corners and intersections. See AL13 Panel Installation Guide for more information. \*\*For horizontal installation, measure and cut horizontal Back Plate in 3.25" segments and install them every 16in; for vertical Back Plate installation, allow approximately 2" gap from horizontal extrusions

### WALL DETAILS INDEX: HORIZONTAL SECTIONS

#### NOTE:

The contractor / builder must verify all dimensions on the job and report any discrepancy to the designer before proceeding with the work.

All drawings and specifications are instruments of service and the copyright property of the designer and must be returned upon request.

> AL13® Panel System Details

Panel System 3mm/4mm ACM Panels

DESCRIPTION

MAR 2022