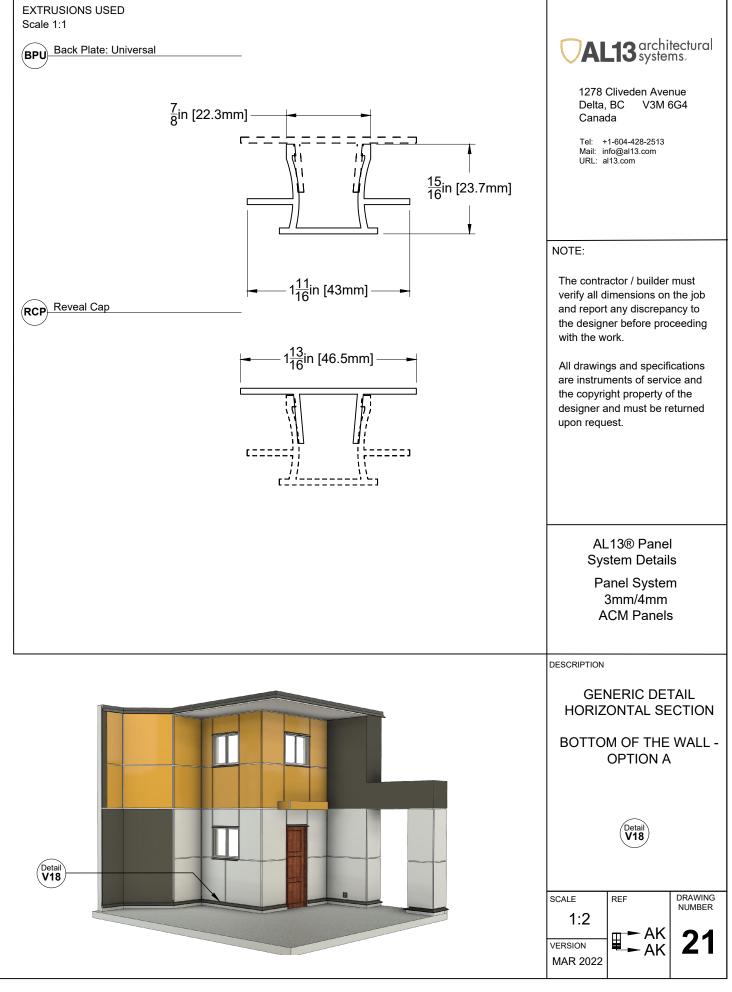

> AL13® Panel System Details

Panel System 3mm/4mm ACM Panels

DESCRIPTION

MAR 2022