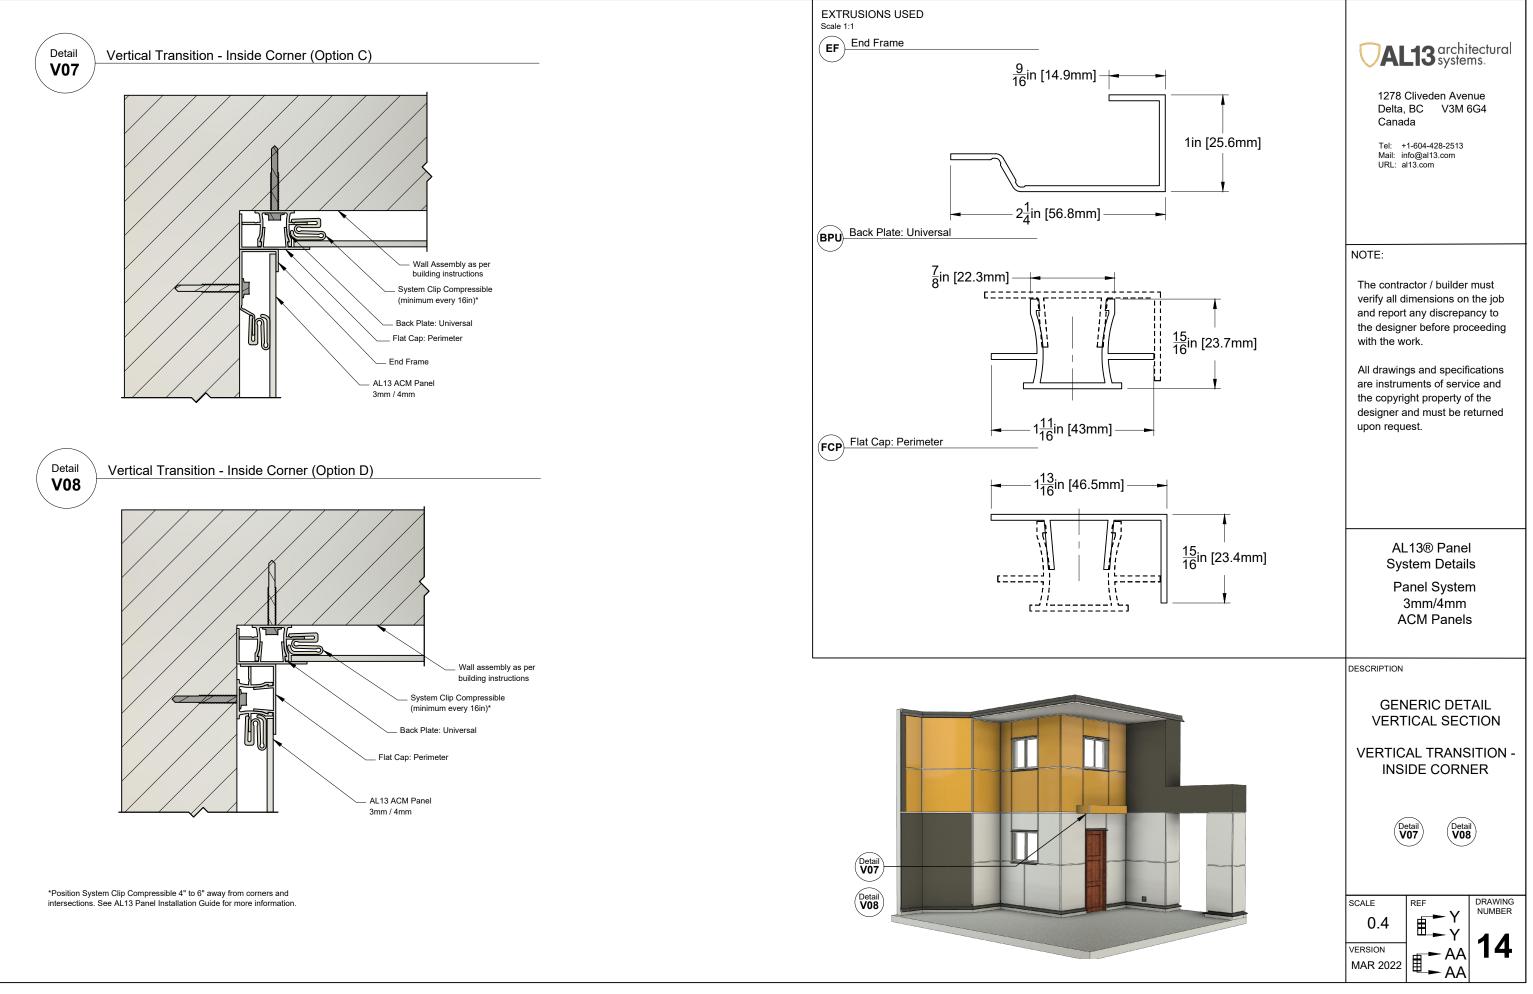

## Detail Inside Corner (Option C)

Detail Between Panels
U16 Horizontal Transition AL13 ACM Panel (3mm / 4mm) System Clip Compressible (minimum every 16in)\* 

Detail Bottom of the Wall (Option A) Wall assembly as per building instructions AL13 ACM Panel System Clip Compressible (minimum every 16in)\* \_\_\_\_ Back Plate: Universal\*\* 

Detail Inside Corner (Option B)

V05 Inside Corner (Option A)

#### NOTE:

The contractor / builder must verify all dimensions on the job and report any discrepancy to the designer before proceeding with the work.

All drawings and specifications are instruments of service and the copyright property of the designer and must be returned upon request.

> AL13® Panel System Details

Panel System 3mm/4mm ACM Panels

DESCRIPTION

MAR 2022