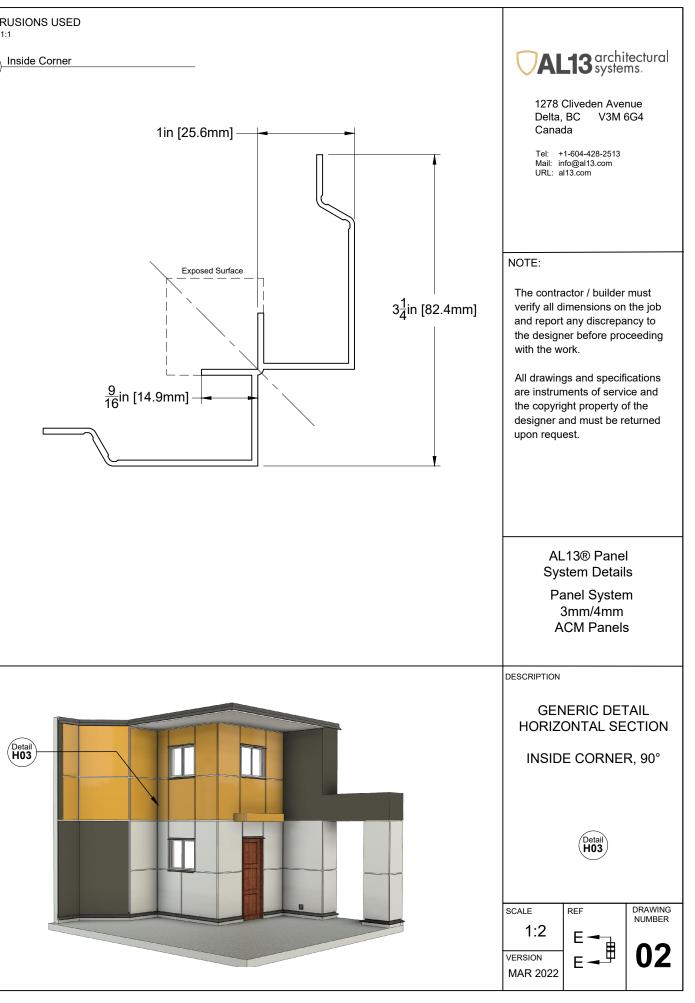

#### WALL DETAILS INDEX: HORIZONTAL SECTIONS SCALE 1:4 \*Position System Clip Compressible 4" to 6" away from corners and intersections. See AL13 Panel Installation Guide for more information. \*\*For horizontal installation, measure and cut horizontal Back Plate in 3.25" segments and install them every 16in; for vertical Back Plate installation, allow approximately 2" gap from horizontal extrusions

### WALL DETAILS INDEX: HORIZONTAL SECTIONS

#### NOTE:

The contractor / builder must verify all dimensions on the job and report any discrepancy to the designer before proceeding with the work.

All drawings and specifications are instruments of service and the copyright property of the designer and must be returned upon request.

> AL13® Panel System Details

Panel System 3mm/4mm ACM Panels

DESCRIPTION

MAR 2022