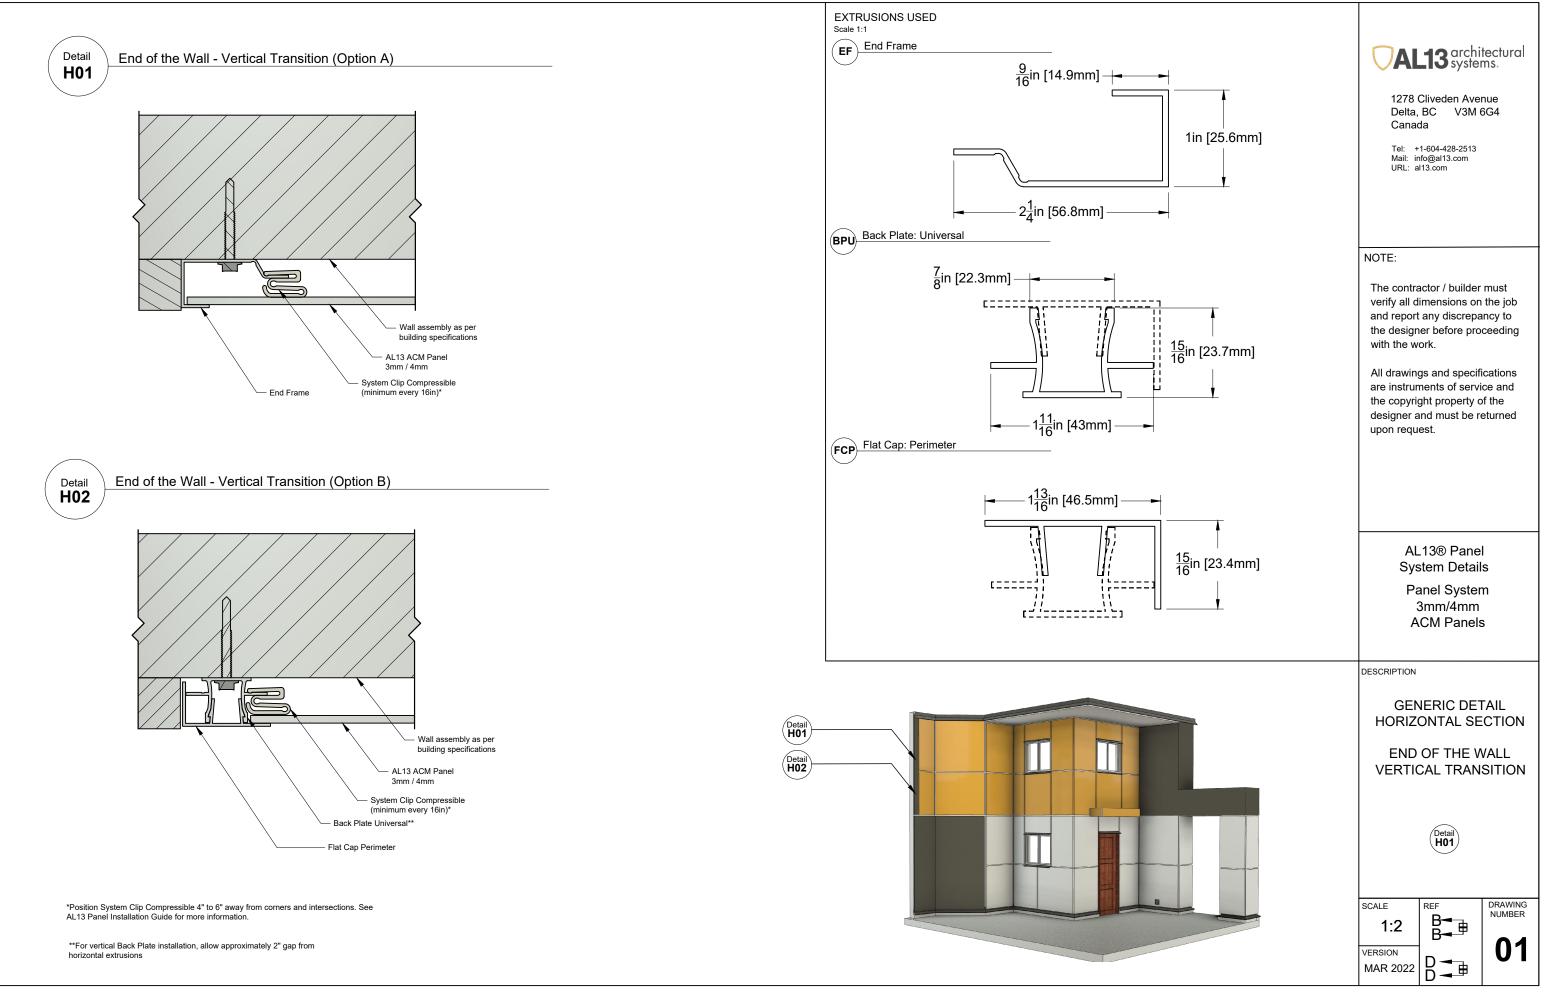

#### WALL DETAILS INDEX: HORIZONTAL SECTIONS SCALE 1:4 \*Position System Clip Compressible 4" to 6" away from corners and intersections. See AL13 Panel Installation Guide for more information. \*\*For horizontal installation, measure and cut horizontal Back Plate in 3.25" segments and install them every 16in; for vertical Back Plate installation, allow approximately 2" gap from horizontal extrusions

### WALL DETAILS INDEX: HORIZONTAL SECTIONS

#### NOTE:

The contractor / builder must verify all dimensions on the job and report any discrepancy to the designer before proceeding with the work.

All drawings and specifications are instruments of service and the copyright property of the designer and must be returned upon request.

> AL13® Panel System Details

Panel System 3mm/4mm ACM Panels

DESCRIPTION

MAR 2022

> AL13® Panel System Details

Panel System 3mm/4mm ACM Panels

DESCRIPTION

Bottom of the Wall (Option A)

\*Position System Clip Compressible 4" to 6" away from corners and intersections. See AL13 Panel Installation Guide for more information.

\*\*For horizontal Back Plate installation, measure and cut Back Plate in 3.25" segments and install them every 16in on centre.

Project Architect / Engineer

\*Position System Clip Compressible 4" to 6" away from corners and intersections. See AL13 Panel Installation Guide for more information.