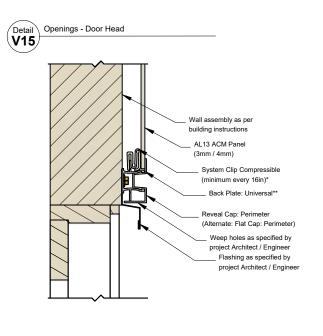

# WALL DETAILS INDEX VERTICAL SECTION

Α

Detail V13

> Detail V15

\*\* See AL13 Panel Installation Guide for more information.

-Adhesive Tape