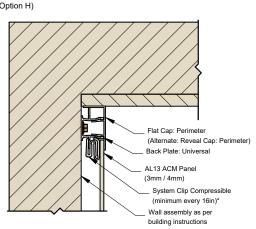

## Detail Inside Corner (Option C)

Detail Between Panels
U16 Horizontal Transition AL13 ACM Panel (3mm / 4mm) System Clip Compressible (minimum every 16in)\* 

Detail Bottom of the Wall (Option A) Wall assembly as per building instructions AL13 ACM Panel System Clip Compressible (minimum every 16in)\* \_\_\_\_ Back Plate: Universal\*\* 

Detail Inside Corner (Option B)

V05 Inside Corner (Option A)