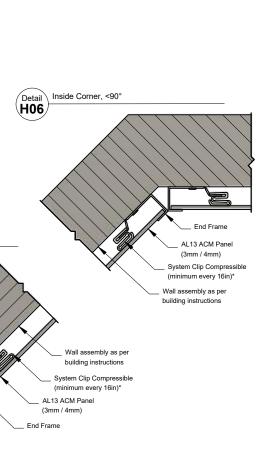

#### WALL DETAILS INDEX: HORIZONTAL SECTIONS SCALE 1:4 \*Position System Clip Compressible 4" to 6" away from corners and intersections. See AL13 Panel Installation Guide for more information. \*\*For horizontal installation, measure and cut horizontal Back Plate in 3.25" segments and install them every 16in; for vertical Back Plate installation, allow approximately 2" gap from horizontal extrusions

### WALL DETAILS INDEX: HORIZONTAL SECTIONS