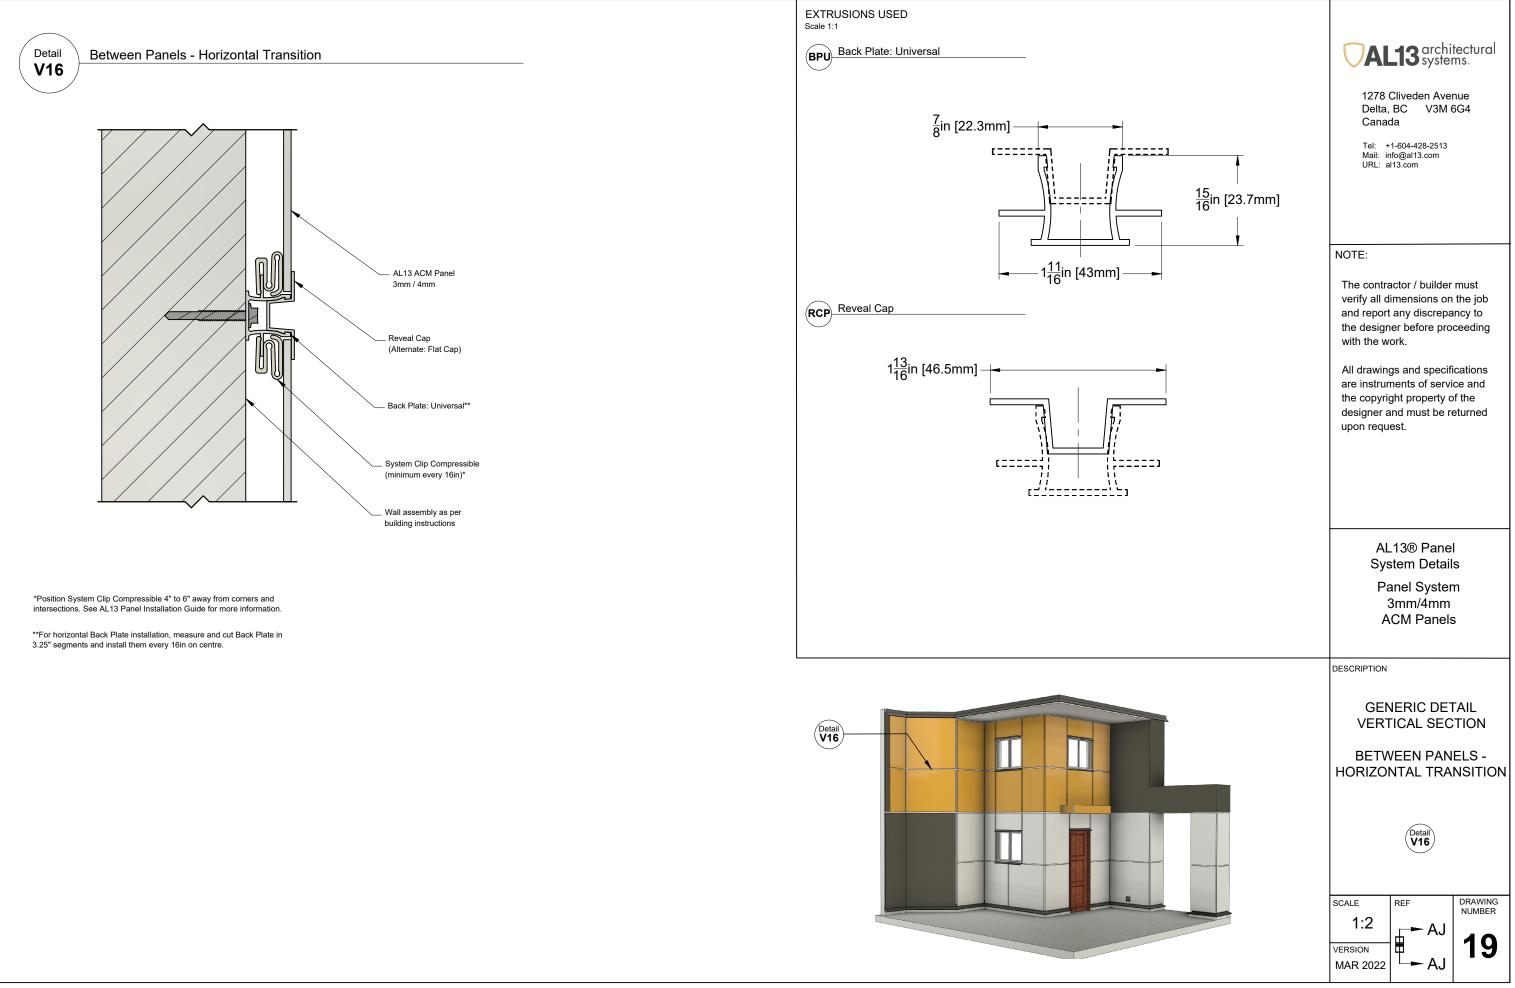

# WALL DETAILS INDEX: VERTICAL SECTIONS

Reveal Cap

Back Plate: Universal\*\* System Clip Compressible (minimum every 16in)\*

building instructions

\*Position System Clip Compressible 4" to 6" away from corners and intersections. See AL13 Panel Installation Guide for more information \*\*For horizontal installation, measure and cut horizontal Back Plate in 3.25" segments and install them every 16in; for vertical Back Plate installation, allow approximately 2" gap from horizontal extrusions

## Detail Inside Corner (Option C)

Detail Between Panels
U16 Horizontal Transition AL13 ACM Panel (3mm / 4mm) System Clip Compressible (minimum every 16in)\* 

Detail Bottom of the Wall (Option A) Wall assembly as per building instructions AL13 ACM Panel System Clip Compressible (minimum every 16in)\* \_\_\_\_ Back Plate: Universal\*\* 

#### NOTE:

The contractor / builder must verify all dimensions on the job and report any discrepancy to the designer before proceeding with the work.

All drawings and specifications are instruments of service and the copyright property of the designer and must be returned upon request.

> AL13® Panel System Details

Panel System 3mm/4mm ACM Panels

DESCRIPTION

MAR 2022

\*\*For horizontal Back Plate installation, measure and cut Back Plate in 3.25" segments and install them every 16in on centre.

Project Architect / Engineer

\*Position System Clip Compressible 4" to 6" away from corners and intersections. See AL13 Panel Installation Guide for more information.

\*\*For horizontal Back Plate installation, measure and cut Back Plate in 3.25" segments and install them every 16in on centre.