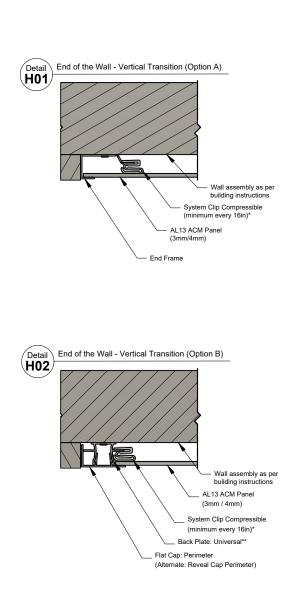

#### WALL DETAILS INDEX: HORIZONTAL SECTIONS SCALE 1:4 \*Position System Clip Compressible 4" to 6" away from corners and intersections. See AL13 Panel Installation Guide for more information. \*\*For horizontal installation, measure and cut horizontal Back Plate in 3.25" segments and install them every 16in; for vertical Back Plate installation, allow approximately 2" gap from horizontal extrusions

### WALL DETAILS INDEX: HORIZONTAL SECTIONS