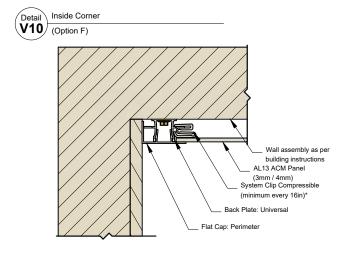

## Detail Inside Corner (Option C)

Detail Between Panels
U16 Horizontal Transition AL13 ACM Panel (3mm / 4mm) System Clip Compressible (minimum every 16in)\* 

Detail Bottom of the Wall (Option A) Wall assembly as per building instructions AL13 ACM Panel System Clip Compressible (minimum every 16in)\* \_\_\_\_ Back Plate: Universal\*\* 

Detail Inside Corner (Option B)

V05 Inside Corner (Option A)