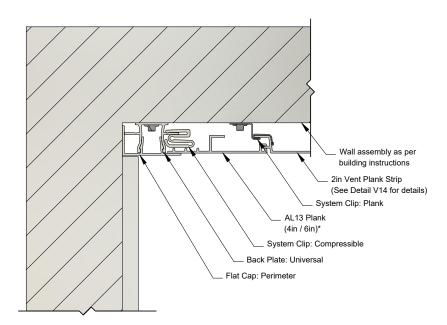

#### Vented Plank Strip Installation

EXTRUSIONS USED

Scale 1:1

BPU Back Plate: Universal

FCP Flat Cap: Perimeter

1278 Cliveden Avenue Delta, BC V3M 6G4 Canada

Tel: +1-604-428-2513 Mail: info@al13.com URL: al13.com

> AL13® Plank System Details

**GENERIC DETAIL VERTICAL SECTION** 

VENTED PLANK STRIP INSTALLATION

SCALE 1:2 VERSION

UU MAR 2022

DRAWING NUMBER

**20** 

\*Plank wall termination with a ripped plank. See AL13 Panel Installation