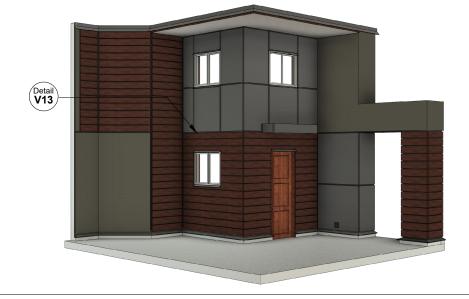

## WALL DETAILS INDEX: HORIZONTAL SECTIONS \*\*For vertical Back Plate installation, allow approximately 2" gap from horizontal extrusions. See AL13 Plank Installation Guide for more information.

SCALE 1:4

## WALL DETAILS INDEX: HORIZONTAL SECTIONS

Detail H12 Column

Detail End of the Wall

1278 Cliveden Avenue Delta, BC V3M 6G4 Canada

Tel: +1-604-428-2513 Mail: info@al13.com URL: al13.com