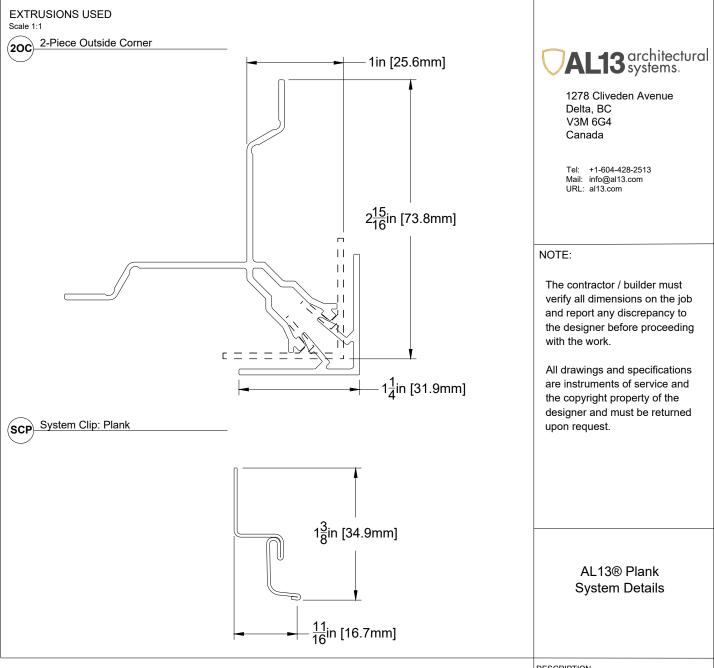

#### Connection Between Planks

\*\* See AL13 Panel Installation Guide for more information.

EXTRUSIONS USED

Scale 1:1

1278 Cliveden Avenue Delta, BC V3M 6G4 Canada

Tel: +1-604-428-2513 Mail: info@al13.com URL: al13.com

EXTRUSIONS USED

Scale 1:1

FCP Flat Cap: Perimeter

1278 Cliveden Avenue Delta, BC V3M 6G4 Canada

Tel: +1-604-428-2513 Mail: info@al13.com URL: al13.com