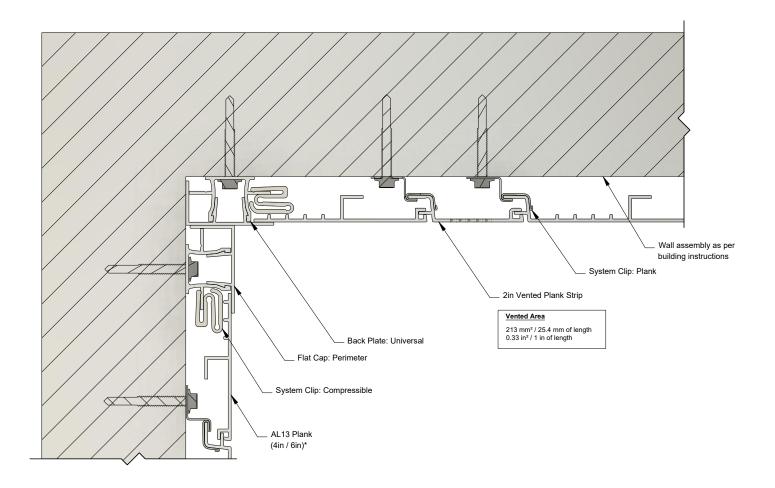

#### Vented Plank Strip Installation

EXTRUSIONS USED

Scale 1:1

BPU Back Plate: Universal

FCP Flat Cap: Perimeter

1278 Cliveden Avenue Delta, BC V3M 6G4 Canada

Tel: +1-604-428-2513 Mail: info@al13.com URL: al13.com

> AL13® Plank System Details

**GENERIC DETAIL VERTICAL SECTION** 

VENTED PLANK STRIP INSTALLATION

SCALE 1:2 VERSION

UU MAR 2022

DRAWING NUMBER

**20** 

\*Plank wall termination with a ripped plank. See AL13 Panel Installation