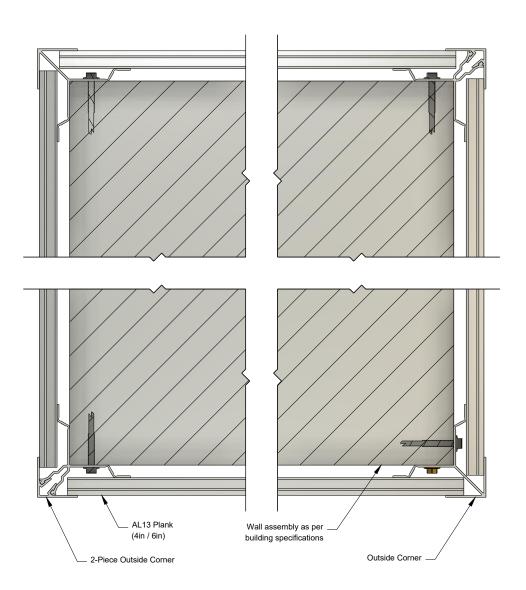

## WALL DETAILS INDEX: HORIZONTAL SECTIONS \*\*For vertical Back Plate installation, allow approximately 2" gap from horizontal extrusions. See AL13 Plank Installation Guide for more information.

SCALE 1:4

Wall assembly as per building specifications

1278 Cliveden Ave Delta, BC V3M 6G4 Canada

Tel: +1-604-428-2513 Mail: info@al13.com URL: al13.com