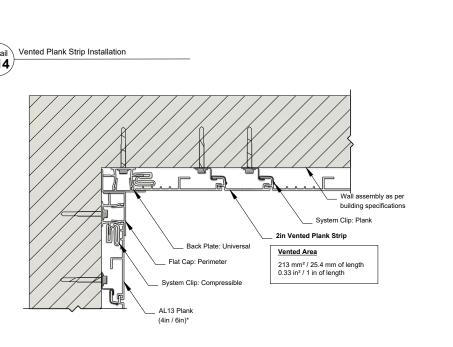

#### Vented Plank Strip Installation

EXTRUSIONS USED

Scale 1:1

BPU Back Plate: Universal

FCP Flat Cap: Perimeter

1278 Cliveden Avenue Delta, BC V3M 6G4 Canada

Tel: +1-604-428-2513 Mail: info@al13.com URL: al13.com

> AL13® Plank System Details

**GENERIC DETAIL VERTICAL SECTION** 

VENTED PLANK STRIP INSTALLATION

SCALE 1:2 VERSION

UU MAR 2022

DRAWING NUMBER

**20** 

\*Plank wall termination with a ripped plank. See AL13 Panel Installation