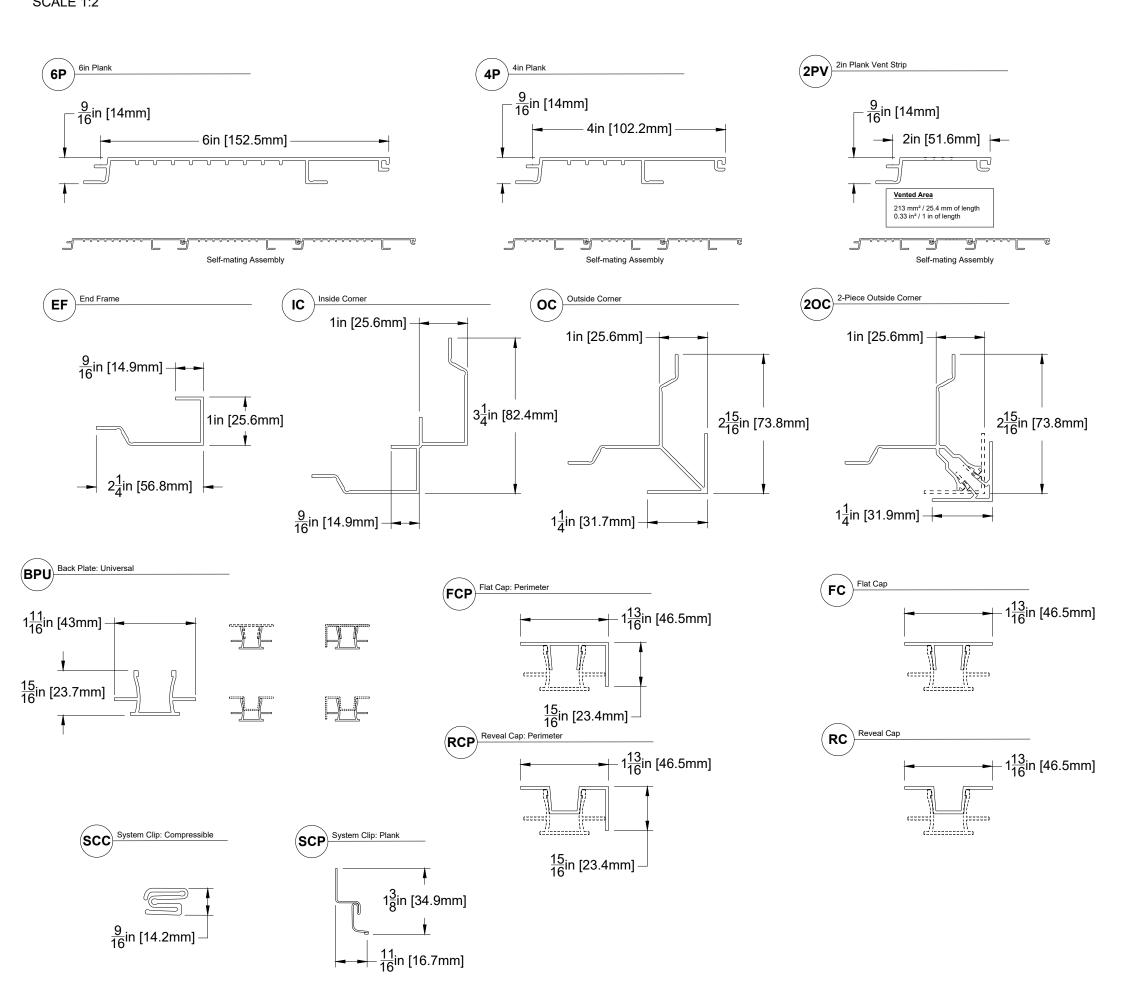

AL13® Plank System Details

DESCRIPTION

**GENERIC DETAIL** 

EXTRUSIONS AND SYSTEM CLIPS

SCALE

ALE REF

DRAWING NUMBER

VERSION
MAR 2022