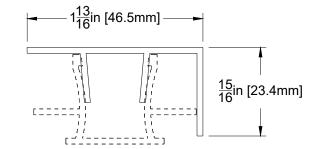

AL13® Plank System Details

DESCRIPTION

**GENERIC DETAIL** 

EXTRUSIONS AND SYSTEM CLIPS

SCALE

ALE REF

DRAWING NUMBER

VERSION
MAR 2022