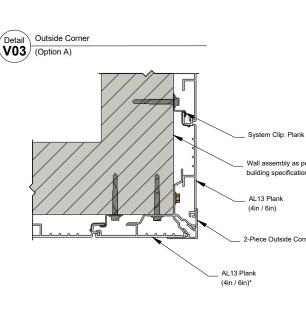

#### Vertical Transition - Outside Corner (Option A)

DESCRIPTION

**GENERIC DETAIL VERTICAL SECTION** 

**VERTICAL TRANSITION -**OUTSIDE CORNER

SCALE 1:2

VERSION

RR

DRAWING NUMBER

REF

MAR 2022