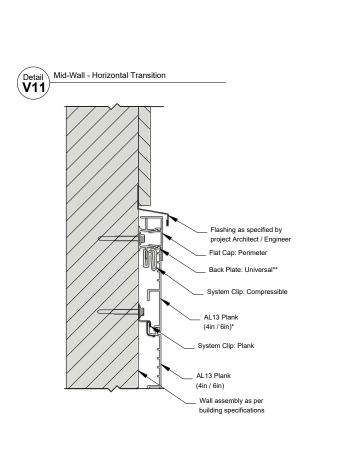

#### Mid-Wall - Horizontal Transition

\*Plank wall termination with a ripped plank. See AL13 Panel Installation Guide for more information.

\*\*For horizontal installation, measure and cut horizontal Back Plate in 3.25" segments and install every 16in on centre.

#### EXTRUSIONS USED

FCP Flat Cap: Perimeter

1278 Cliveden Avenue Delta, BC V3M 6G4 Canada

Tel: +1-604-428-2513 Mail: info@al13.com URL: al13.com

> AL13® Plank System Details

DESCRIPTION

**GENERIC DETAIL** VERTICAL SECTION

MID-WALL- HORIZONTAL TRANSITION

SCALE 1:2

VERSION

DRAWING NUMBER

AG<sub>H</sub>AG MAR 2022