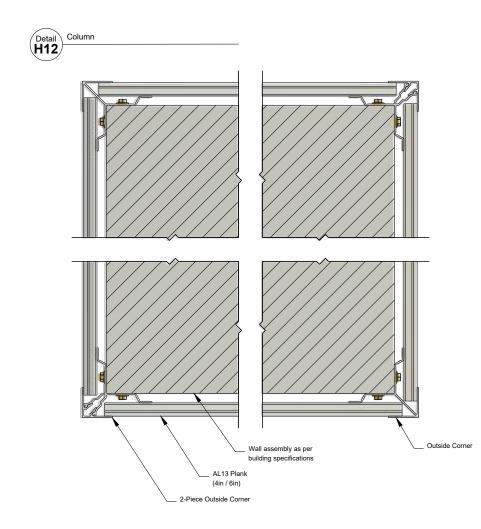

#### Column

DESCRIPTION

GENERIC DETAIL HORIZONTAL SECTION COLUMN

| SCALE    | REF      |   |
|----------|----------|---|
| 1:3      | Ņ        | Ņ |
| VERSION  | l f      |   |
| MAR 2022 | <b>H</b> |   |