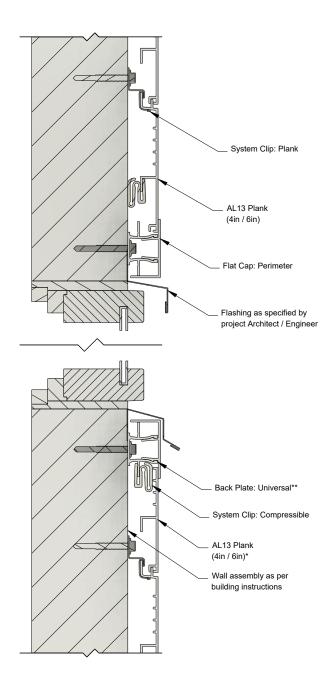

#### Connection Between Planks

\*\* See AL13 Panel Installation Guide for more information.

EXTRUSIONS USED

Scale 1:1

1278 Cliveden Avenue Delta, BC V3M 6G4 Canada

Tel: +1-604-428-2513 Mail: info@al13.com URL: al13.com

EXTRUSIONS USED

Scale 1:1

FCP Flat Cap: Perimeter

1278 Cliveden Avenue Delta, BC V3M 6G4 Canada

Tel: +1-604-428-2513 Mail: info@al13.com URL: al13.com