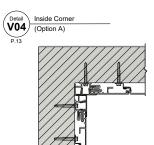

> AL13® Plank System Details

DESCRIPTION

**GENERIC DETAIL** HORIZONTAL SECTION

END OF THE WALL **VERTICAL TRANSITION** 

SCALE 1:2

VERSION

of KC **D D** MAR 2022

Inside Corner, 90°

> AL13® Plank System Details

DESCRIPTION

GENERIC DETAIL HORIZONTAL SECTION

INSIDE CORNER, 90°

SCALE 1:2

VERSION MAR 2022

REF

DRAWING NUMBER