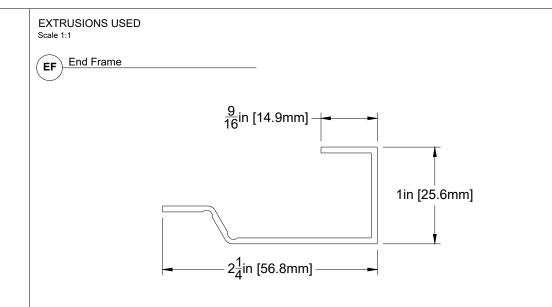

OUTSIDE CORNER, >90°

SCALE 1:2

VERSION
MAR 2022

REF

FF

Detail H06

Inside Corner, Between 90° and 180°

1278 Cliveden Avenue Delta, BC V3M 6G4 Canada

#### Connection Between Planks

\*\* See AL13 Panel Installation Guide for more information.

EXTRUSIONS USED

Scale 1:1

1278 Cliveden Avenue Delta, BC V3M 6G4 Canada

Tel: +1-604-428-2513 Mail: info@al13.com URL: al13.com

EXTRUSIONS USED

Scale 1:1

FCP Flat Cap: Perimeter

1278 Cliveden Avenue Delta, BC V3M 6G4 Canada

Tel: +1-604-428-2513 Mail: info@al13.com URL: al13.com