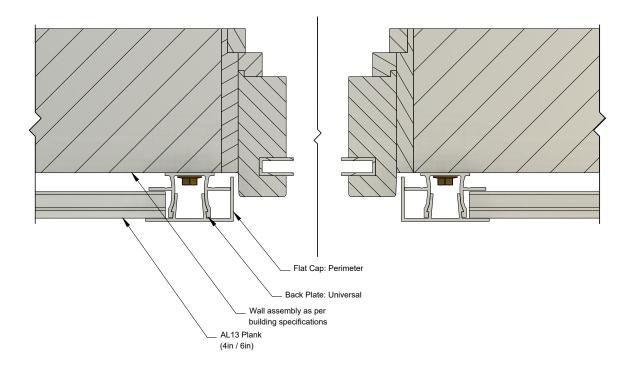

#### Connection Between Planks

\*\* See AL13 Panel Installation Guide for more information.

EXTRUSIONS USED

Scale 1:1

1278 Cliveden Avenue Delta, BC V3M 6G4 Canada

Tel: +1-604-428-2513 Mail: info@al13.com URL: al13.com

EXTRUSIONS USED

Scale 1:1

FCP Flat Cap: Perimeter

1278 Cliveden Avenue Delta, BC V3M 6G4 Canada

Tel: +1-604-428-2513 Mail: info@al13.com URL: al13.com