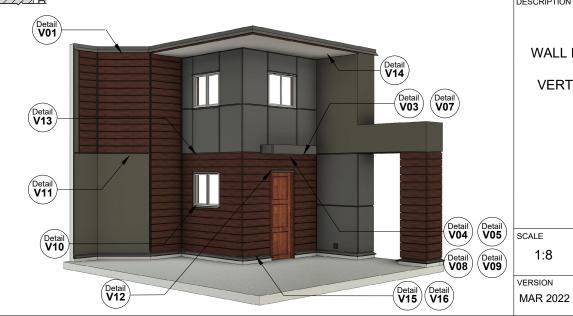

> AL13® Plank System Details

DESCRIPTION

WALL DETAILS INDEX

DRAWING NUMBER

HORIZONTAL SECTIONS

SCALE 1:8 VERSION MAR 2022

## System Details

DESCRIPTION

1:8

VERTICAL SECTION

**AL13** architectural systems.

1278 Cliveden Avenue Delta, BC V3M 6G4 Canada

Tel: +1-604-428-2513 Mail: info@al13.com URL: al13.com