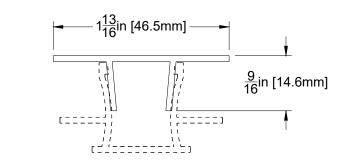

AL13® Plank System Details

DESCRIPTION

**GENERIC DETAIL** 

EXTRUSIONS AND SYSTEM CLIPS

SCALE

ALE REF

DRAWING NUMBER

VERSION
MAR 2022