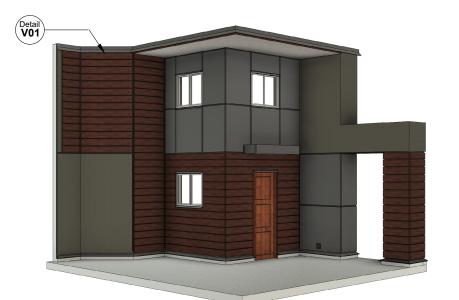

lumn







DESCRIPTION

GENERIC DETAIL HORIZONTAL SECTION COLUMN

| SCALE    | REF      |   |
|----------|----------|---|
| 1:3      | Ņ        | Ņ |
| VERSION  | l f      |   |
| MAR 2022 | <b>H</b> |   |



#### Top of the Wall



\*Plank wall termination with a ripped plank. See AL13 Panel Installation Guide for more information.



Scale 1:1





Flat Cap: Perimeter





1278 Cliveden Avenue Delta, BC V3M 6G4 Canada

Tel: +1-604-428-2513 Mail: info@al13.com URL: al13.com

#### NOTE:

The contractor / builder must verify all dimensions on the job and report any discrepancy to the designer before proceeding with the work.

All drawings and specifications are instruments of service and the copyright property of the designer and must be returned upon request.

AL13® Plank System Details



DESCRIPTION

GENERIC DETAIL VERTICAL SECTION

TOP OF WALL

SCALE 1:2

VERSION
MAR 2022

REF

PP



#### Vertical Transition - Outside Corner (Option A)







DESCRIPTION

**GENERIC DETAIL VERTICAL SECTION** 

**VERTICAL TRANSITION -**OUTSIDE CORNER

SCALE 1:2

VERSION

RR

DRAWING NUMBER

REF

MAR 2022

#### Vertical Transition - Inside Corner (Option A)



Detail V05

#### Vertical Transition - Inside Corner (Option B)



\*Plank wall termination with a ripped plank. See AL13 Panel Installation

#### EXTRUSIONS USED

Scale 1:1











1278 Cliveden Avenue Delta, BC V3M 6G4 Canada

Tel: +1-604-428-2513 Mail: info@al13.com URL: al13.com

#### NOTE:

The contractor / builder must verify all dimensions on the job and report any discrepancy to the designer before proceeding with the work