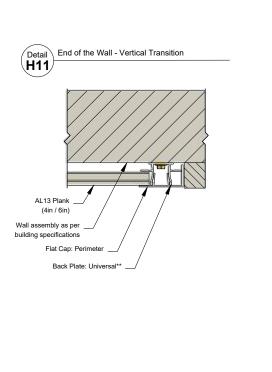

#### End of the Wall - Vertical Transition

Scale 1:1

FCP Flat Cap: Perimeter

1278 Cliveden Avenue Delta, BC V3M 6G4 Canada

Tel: +1-604-428-2513 Mail: info@al13.com URL: al13.com

> AL13® Plank System Details

DESCRIPTION

GENERIC DETAIL HORIZONTAL SECTION

END OF THE WALL -**VERTICAL TRANSITION** 

SCALE 1:2

VERSION MAR 2022

REF MM 