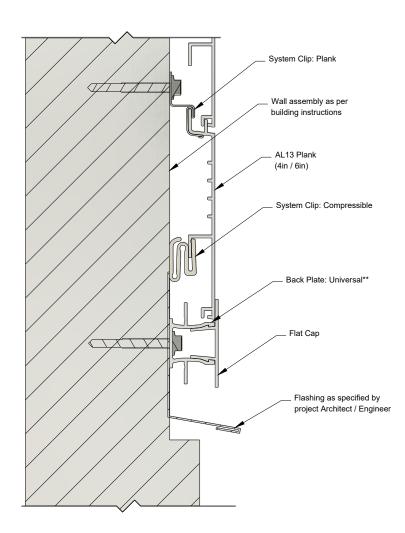

Wall assembly as per building specifications

1278 Cliveden Ave Delta, BC V3M 6G4 Canada

Tel: +1-604-428-2513 Mail: info@al13.com URL: al13.com

#### Openings - Windows

\*Plank wall termination with a ripped plank. See AL13 Panel Installation

\*\*For horizontal installation, measure and cut horizontal Back Plate in 3.25" segments and install every 16in on centre.

#### Mid-Wall - Horizontal Transition

\*Plank wall termination with a ripped plank. See AL13 Panel Installation Guide for more information.

\*\*For horizontal installation, measure and cut horizontal Back Plate in 3.25" segments and install every 16in on centre.

#### Openings - Door Head

\*Plank wall termination with a ripped plank. See AL13 Panel Installation

\*\*For horizontal installation, measure and cut horizontal Back Plate in 3.25" segments and install every 16in on centre.

#### Mid-Wall- Horizontal Plank to Panel Transition

\*Plank wall termination with a ripped plank. See AL13 Panel Installation

\*\*For horizontal installation, measure and cut horizontal Back Plate in 3.25" segments and install every 16in on centre.