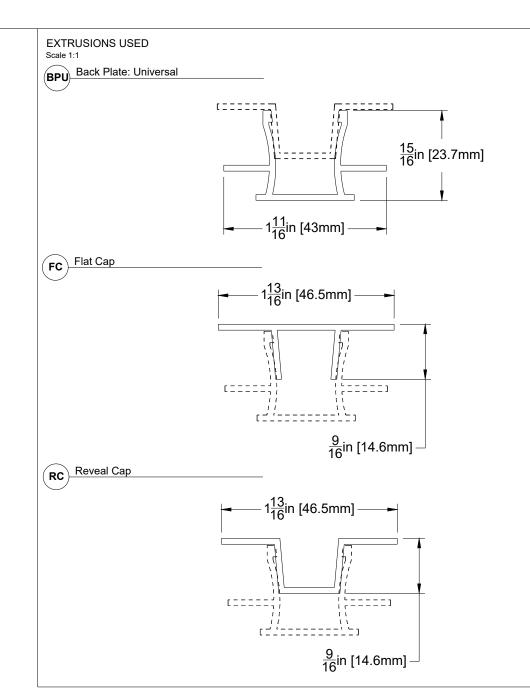

#### Connection Between Planks

\*\* See AL13 Panel Installation Guide for more information.

EXTRUSIONS USED

Scale 1:1

1278 Cliveden Avenue Delta, BC V3M 6G4 Canada

Tel: +1-604-428-2513 Mail: info@al13.com URL: al13.com

EXTRUSIONS USED

Scale 1:1

FCP Flat Cap: Perimeter

1278 Cliveden Avenue Delta, BC V3M 6G4 Canada

Tel: +1-604-428-2513 Mail: info@al13.com URL: al13.com