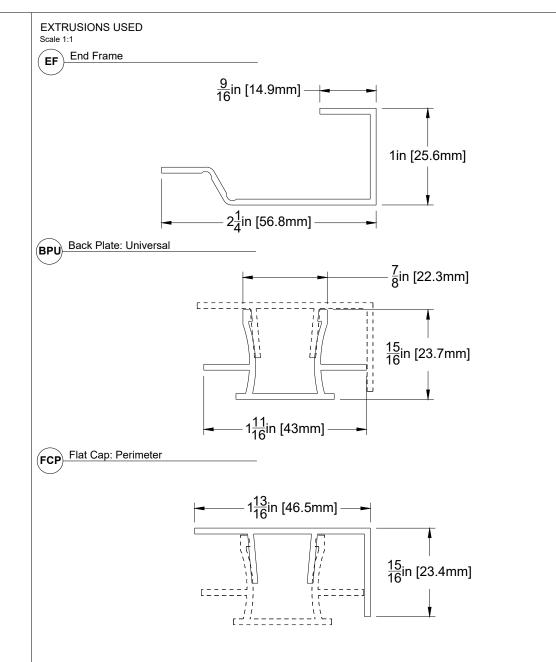

EXTRUSIONS USED

Scale 1:1

FCP Flat Cap: Perimeter

1278 Cliveden Avenue Delta, BC V3M 6G4 Canada

Tel: +1-604-428-2513 Mail: info@al13.com URL: al13.com

#### EXTRUSIONS USED

Scale 1:1

1278 Cliveden Avenue Delta, BC V3M 6G4 Canada

Tel: +1-604-428-2513 Mail: info@al13.com URL: al13.com

#### EXTRUSIONS USED

BPU Back Plate: Universal

Flat Cap: Perimeter

1278 Cliveden Avenue Delta, BC V3M 6G4 Canada

Tel: +1-604-428-2513 Mail: info@al13.com URL: al13.com

#### EXTRUSIONS USED

Scale 1:1

FCP Flat Cap: Perimeter

1278 Cliveden Avenue Delta, BC V3M 6G4 Canada

Tel: +1-604-428-2513 Mail: info@al13.com URL: al13.com