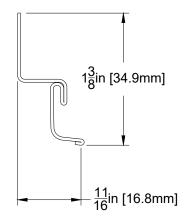

## WALL DETAILS INDEX: HORIZONTAL SECTIONS \*\*For vertical Back Plate installation, allow approximately 2" gap from horizontal extrusions. See AL13 Plank Installation Guide for more information.

SCALE 1:4

Wall assembly as per building specifications

1278 Cliveden Ave Delta, BC V3M 6G4 Canada

Tel: +1-604-428-2513 Mail: info@al13.com URL: al13.com