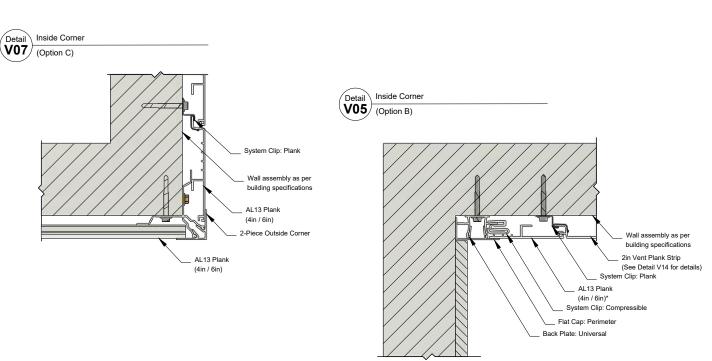

#### Vertical Transition - Inside Corner (Option A)

Detail V05

#### Vertical Transition - Inside Corner (Option B)

\*Plank wall termination with a ripped plank. See AL13 Panel Installation

#### EXTRUSIONS USED

Scale 1:1

1278 Cliveden Avenue Delta, BC V3M 6G4 Canada

Tel: +1-604-428-2513 Mail: info@al13.com URL: al13.com

#### NOTE:

The contractor / builder must verify all dimensions on the job and report any discrepancy to the designer before proceeding with the work.

All drawings and specifications are instruments of service and the copyright property of the designer and must be returned upon request.

AL13® Plank System Details

GENERIC DETAIL VERTICAL SECTION

VERTICAL TRANSITION - INSIDE CORNER