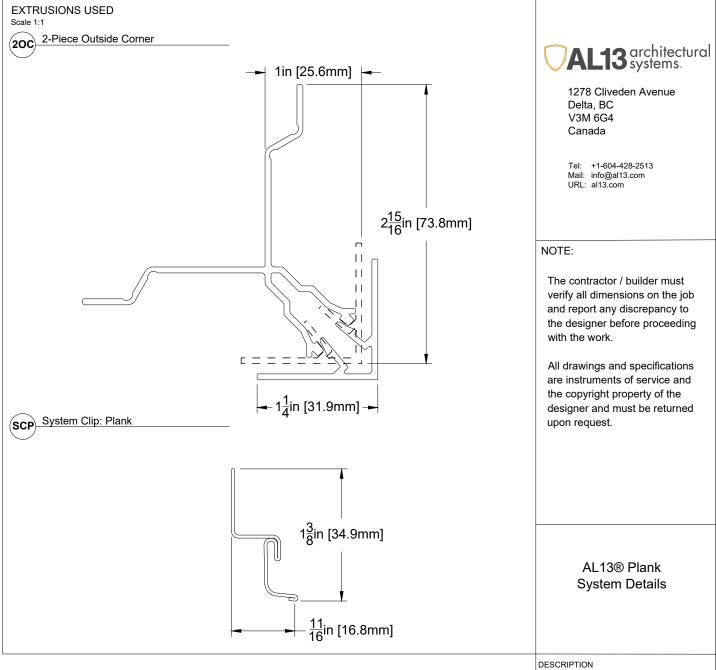

Scale 1:1

(IC) Inside Corner

1278 Cliveden Avenue Delta, BC V3M 6G4 Canada

Tel: +1-604-428-2513 Mail: info@al13.com URL: al13.com

#### NOTE:

The contractor / builder must verify all dimensions on the job and report any discrepancy to the designer before proceeding with the work.

All drawings and specifications are instruments of service and the copyright property of the designer and must be returned upon request.

> AL13® Plank System Details

DESCRIPTION

GENERIC DETAIL HORIZONTAL SECTION

INSIDE CORNER, 90°

SCALE 1:2

VERSION MAR 2022

REF

DRAWING NUMBER