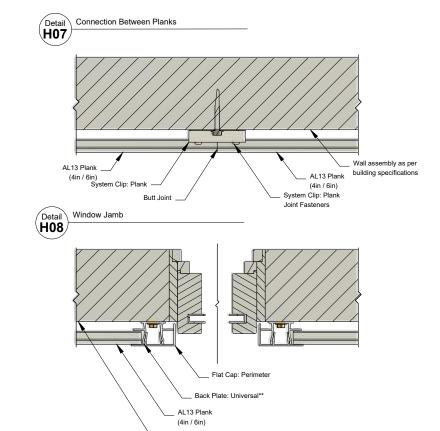

## Detail H07

#### Connection Between Planks

\*\* See AL13 Panel Installation Guide for more information.

EXTRUSIONS USED

Scale 1:1

1278 Cliveden Avenue Delta, BC V3M 6G4 Canada

Tel: +1-604-428-2513 Mail: info@al13.com URL: al13.com

> AL13® Plank System Details

DESCRIPTION

**GENERIC DETAIL** HORIZONTAL SECTION

CONNECTION BETWEEN **PLANKS** 

SCALE

VERSION MAR 2022

1:2

Opening - Window Jamb

> AL13® Plank System Details

DESCRIPTION

GENERIC DETAIL HORIZONTAL SECTION

OPENING, WINDOW JAMB

SCALE 1:2

MAR 2022

VERSION

K K 