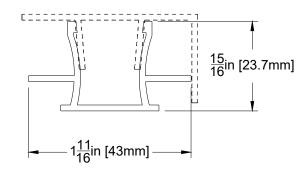

## WALL DETAILS INDEX: HORIZONTAL SECTIONS \*\*For vertical Back Plate installation, allow approximately 2" gap from horizontal extrusions. See AL13 Plank Installation Guide for more information.

SCALE 1:4

Wall assembly as per building specifications

1278 Cliveden Ave Delta, BC V3M 6G4 Canada

Tel: +1-604-428-2513 Mail: info@al13.com URL: al13.com