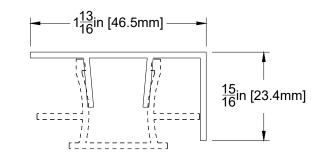

## Detail H07

#### Connection Between Planks

\*\* See AL13 Panel Installation Guide for more information.

EXTRUSIONS USED

Scale 1:1

1278 Cliveden Avenue Delta, BC V3M 6G4 Canada

Tel: +1-604-428-2513 Mail: info@al13.com URL: al13.com