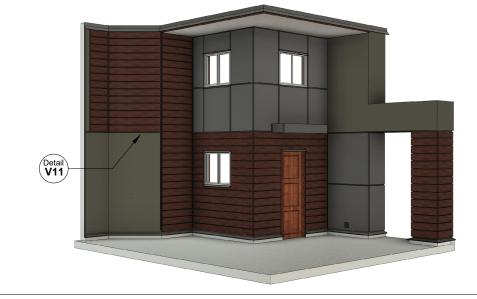

ansition



\*Plank wall termination with a ripped plank. See AL13 Panel Installation Guide for more information.

\*\*For horizontal installation, measure and cut horizontal Back Plate in 3.25" segments and install every 16in on centre.

#### EXTRUSIONS USED





FCP Flat Cap: Perimeter





1278 Cliveden Avenue Delta, BC V3M 6G4 Canada

Tel: +1-604-428-2513 Mail: info@al13.com URL: al13.com

#### NOTE:

The contractor / builder must verify all dimensions on the job and report any discrepancy to the designer before proceeding with the work.

All drawings and specifications are instruments of service and the copyright property of the designer and must be returned upon request.

> AL13® Plank System Details

DESCRIPTION

**GENERIC DETAIL** VERTICAL SECTION

MID-WALL- HORIZONTAL TRANSITION



SCALE 1:2

VERSION

DRAWING NUMBER

AG<sub>H</sub>AG MAR 2022

#### Openings - Door Head



\*Plank wall termination with a ripped plank. See AL13 Panel Installation

\*\*For horizontal installation, measure and cut horizontal Back Plate in 3.25" segments and install every 16in on centre.

#### EXTRUSIONS USED

Scale 1:1





FCP Flat Cap: Perimeter





1278 Cliveden Avenue Delta, BC V3M 6G4 Canada

Tel: +1-604-428-2513 Mail: info@al13.com URL: al13.com

#### NOTE:

The contractor / builder must verify all dimensions on the job and report any discrepancy to the designer before proceeding with the work.

All drawings and specifications are instruments of service and the copyright property of the designer and must be returned upon request.

> AL13® Plank System Details

DESCRIPTION

**GEN