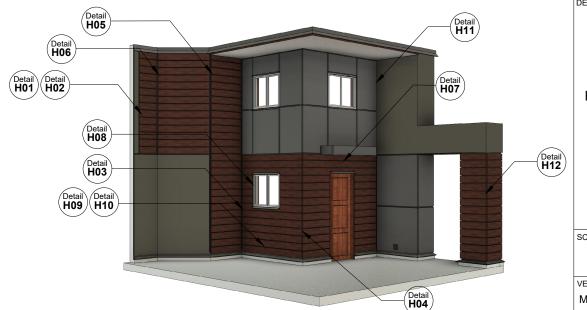

## Detail H07

#### Connection Between Planks

\*\* See AL13 Panel Installation Guide for more information.

EXTRUSIONS USED

Scale 1:1

1278 Cliveden Avenue Delta, BC V3M 6G4 Canada

Tel: +1-604-428-2513 Mail: info@al13.com URL: al13.com

> AL13® Plank System Details

DESCRIPTION

**GENERIC DETAIL** HORIZONTAL SECTION

CONNECTION BETWEEN **PLANKS** 

SCALE

VERSION MAR 2022

1:2

Opening - Window Jamb