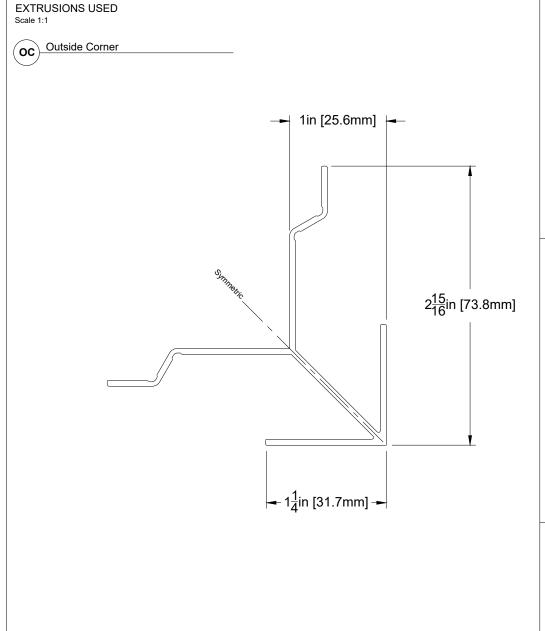

Scale 1:1

(IC) Inside Corner

1278 Cliveden Avenue Delta, BC V3M 6G4 Canada

Tel: +1-604-428-2513 Mail: info@al13.com URL: al13.com

> AL13® Plank System Details

DESCRIPTION

GENERIC DETAIL HORIZONTAL SECTION

INSIDE CORNER, 90°

SCALE 1:2

VERSION MAR 2022

REF

DRAWING NUMBER