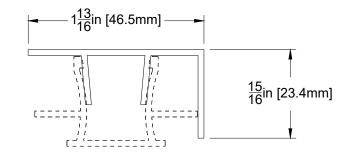

EXTRUSIONS USED

Scale 1:1

FCP Flat Cap: Perimeter

1278 Cliveden Avenue Delta, BC V3M 6G4 Canada

Tel: +1-604-428-2513 Mail: info@al13.com URL: al13.com

#### End of the Wall - Vertical Transition

Scale 1:1

FCP Flat Cap: Perimeter

1278 Cliveden Avenue Delta, BC V3M 6G4 Canada

Tel: +1-604-428-2513 Mail: info@al13.com URL: al13.com

#### Top of the Wall

\*Plank wall termination with a ripped plank. See AL13 Panel Installation Guide for more information.

Scale 1:1

Flat Cap: Perimeter

1278 Cliveden Avenue Delta, BC V3M 6G4 Canada

Tel: +1-604-428-2513 Mail: info@al13.com URL: al13.com

#### EXTRUSIONS USED

Scale 1:1

FCP Flat Cap: Perimeter

1278 Cliveden Avenue Delta, BC V3M 6G4 Canada

Tel: +1-604-428-2513 Mail: info@al13.com URL: al13.com

#### EXTRUSIONS USED

FCP Flat Cap: Perimeter

1278 Cliveden Avenue Delta, BC V3M 6G4 Canada

Tel: +1-604-428-2513 Mail: info@al13.com URL: al13.com