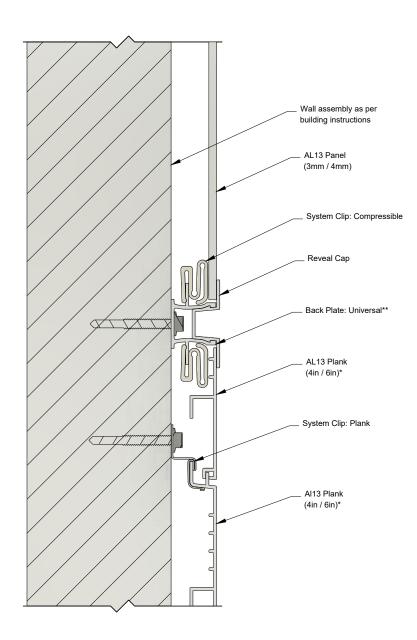

Wall assembly as per building specifications

1278 Cliveden Ave Delta, BC V3M 6G4 Canada

Tel: +1-604-428-2513 Mail: info@al13.com URL: al13.com

#### EXTRUSIONS USED

BPU Back Plate: Universal

Flat Cap: Perimeter

1278 Cliveden Avenue Delta, BC V3M 6G4 Canada

Tel: +1-604-428-2513 Mail: info@al13.com URL: al13.com