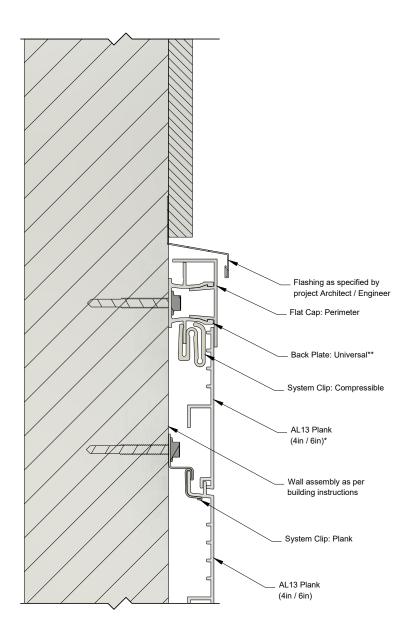

## WALL DETAILS INDEX: HORIZONTAL SECTIONS \*\*For vertical Back Plate installation, allow approximately 2" gap from horizontal extrusions. See AL13 Plank Installation Guide for more information.

SCALE 1:4

Wall assembly as per building specifications

1278 Cliveden Ave Delta, BC V3M 6G4 Canada

Tel: +1-604-428-2513 Mail: info@al13.com URL: al13.com