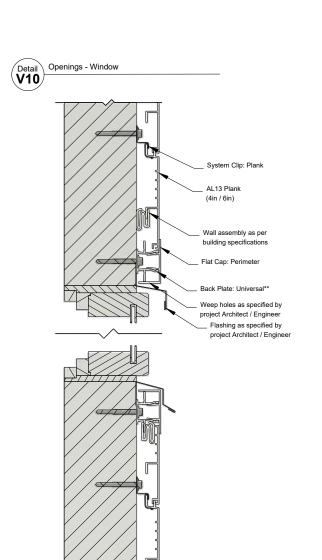

#### Openings - Windows

\*Plank wall termination with a ripped plank. See AL13 Panel Installation

\*\*For horizontal installation, measure and cut horizontal Back Plate in 3.25" segments and install every 16in on centre.

#### EXTRUSIONS USED

Scale 1:1

FCP Flat Cap: Perimeter

1278 Cliveden Avenue Delta, BC V3M 6G4 Canada

Tel: +1-604-428-2513 Mail: info@al13.com URL: al13.com

> AL13® Plank System Details

GENERIC DETAIL **VERTICAL SECTION** 

**OPENINGS - WINDOWS** 

SCALE 1:3

VERSION MAR 2022

REF

DRAWING NUMBER 16

ADAD