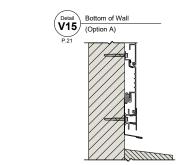

#### Bottom of the Wall (Option A)

\*Plank wall termination with a ripped plank. See AL13 Panel Installation

\*\*For horizontal installation, measure and cut horizontal Back Plate in 3.25" segments and install every 16in on centre.

#### EXTRUSIONS USED

Scale 1:1

BPU Back Plate: Universal

FC Flat Cap

1278 Cliveden Avenue Delta, BC V3M 6G4 Canada

Tel: +1-604-428-2513 Mail: info@al13.com URL: al13.com

> AL13® Plank System Details

DESCRIPTION

**GENERIC DETAIL VERTICAL SECTION** 

**BOTTOM OF THE WALL -**OPTION A

1:2

REF

DRAWING NUMBER

SCALE

VERSION MAR 2022