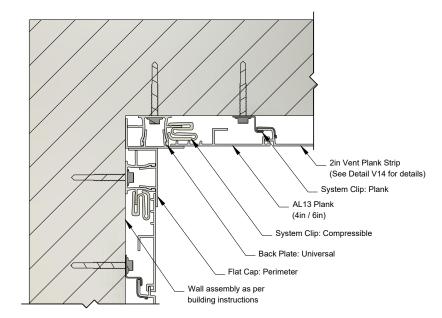

#### Vented Plank Strip Installation

EXTRUSIONS USED

Scale 1:1

BPU Back Plate: Universal

FCP Flat Cap: Perimeter

1278 Cliveden Avenue Delta, BC V3M 6G4 Canada

Tel: +1-604-428-2513 Mail: info@al13.com URL: al13.com

> AL13® Plank System Details

**GENERIC DETAIL VERTICAL SECTION** 

VENTED PLANK STRIP INSTALLATION

SCALE 1:2 VERSION

UU MAR 2022

DRAWING NUMBER

**20** 

\*Plank wall termination with a ripped plank. See AL13 Panel Installation