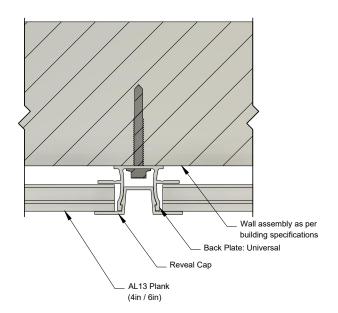

Wall assembly as per building specifications

1278 Cliveden Ave Delta, BC V3M 6G4 Canada

Tel: +1-604-428-2513 Mail: info@al13.com URL: al13.com

#### Connection Between Planks

\*\* See AL13 Panel Installation Guide for more information.

EXTRUSIONS USED

Scale 1:1

1278 Cliveden Avenue Delta, BC V3M 6G4 Canada

Tel: +1-604-428-2513 Mail: info@al13.com URL: al13.com