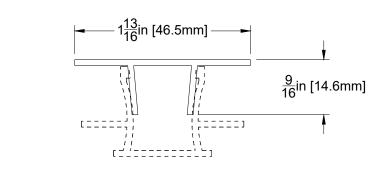

AL13® Plank System Details

DESCRIPTION

**GENERIC DETAIL** 

EXTRUSIONS AND SYSTEM CLIPS

SCALE

ALE REF

DRAWING NUMBER

VERSION
MAR 2022