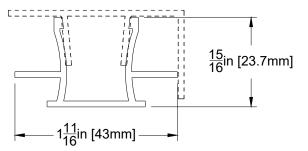

#### EXTRUSIONS USED

BPU Back Plate: Universal

Flat Cap: Perimeter

1278 Cliveden Avenue Delta, BC V3M 6G4 Canada

Tel: +1-604-428-2513 Mail: info@al13.com URL: al13.com

#### Vented Plank Strip Installation

EXTRUSIONS USED

Scale 1:1

BPU Back Plate: Universal

FCP Flat Cap: Perimeter

1278 Cliveden Avenue Delta, BC V3M 6G4 Canada

Tel: +1-604-428-2513 Mail: info@al13.com URL: al13.com

#### EXTRUSIONS USED

Scale 1:1

BPU Back Plate: Universal

FC Flat Cap

1278 Cliveden Avenue Delta, BC V3M 6G4 Canada

Tel: +1-604-428-2513 Mail: info@al13.com URL: al13.com