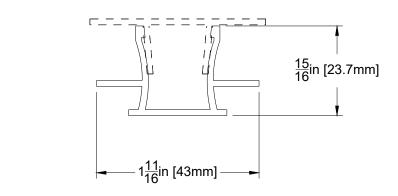

#### EXTRUSIONS USED

BPU Back Plate: Universal

Flat Cap: Perimeter

1278 Cliveden Avenue Delta, BC V3M 6G4 Canada

Tel: +1-604-428-2513 Mail: info@al13.com URL: al13.com