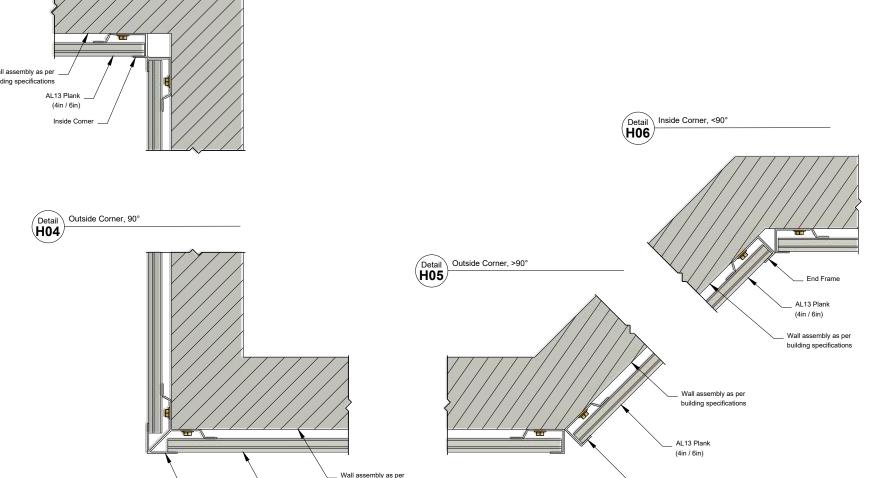

02

Outside Corner, 90°

**AL13** architectural systems.

1278 Cliveden Avenue Delta, BC V3M 6G4 Canada

Tel: +1-604-428-2513 Mail: info@al13.com URL: al13.com

AL13® Plank System Details

GENERIC DETAIL HORIZONTAL SECTION

OUTSIDE CORNER, 90°

SCALE 1:2

1:2 O O

VERSION
MAR 2022

Outside Corner, > 90°

AL13® Plank System Details

OUTSIDE CORNER, >90°

SCALE 1:2

VERSION
MAR 2022

REF

FF

Detail H06

Inside Corner, Between 90° and 180°

1278 Cliveden Avenue Delta, BC V3M 6G4 Canada

> AL13® Plank System Details

DESCRIPTION

**GENERIC DETAIL** HORIZONTAL SECTION

INSIDE CORNER, <90°

SCALE 1:2

VERSION

REF

MAR 2022