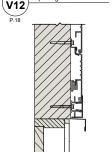

#### Vertical Transition - Inside Corner (Option C)

Detail **V09** 

#### Vertical Transition - Inside Corner (Option D)

\*Plank wall termination with a ripped plank. See AL13 Panel Installation Guide for more information.

#### EXTRUSIONS USED

BPU Back Plate: Universal

Flat Cap: Perimeter

1278 Cliveden Avenue Delta, BC V3M 6G4 Canada

Tel: +1-604-428-2513 Mail: info@al13.com URL: al13.com

> AL13® Plank System Details

DESCRIPTION

**GENERIC DETAIL VERTICAL SECTION** 

**VERTICAL TRANSITION -**INSIDE CORNER

SCALE 1:3 VERSION MAR 2022

DRAWING NUMBER

x⊟X