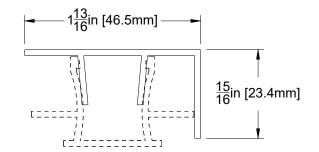

#### EXTRUSIONS USED

BPU Back Plate: Universal

Flat Cap: Perimeter

1278 Cliveden Avenue Delta, BC V3M 6G4 Canada

Tel: +1-604-428-2513 Mail: info@al13.com URL: al13.com