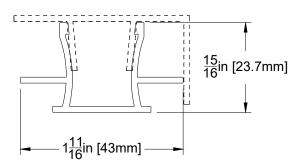

#### EXTRUSIONS USED

BPU Back Plate: Universal

Flat Cap: Perimeter

1278 Cliveden Avenue Delta, BC V3M 6G4 Canada

Tel: +1-604-428-2513 Mail: info@al13.com URL: al13.com