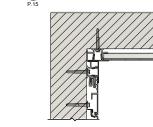

> AL13® Plank System Details

DESCRIPTION

GENERIC DETAIL HORIZONTAL SECTION

INSIDE CORNER, 90°

SCALE 1:2

VERSION MAR 2022

REF

DRAWING NUMBER