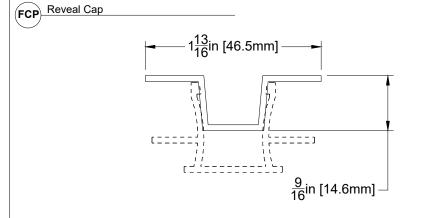

EXTRUSIONS USED

Scale 1:1

FCP Flat Cap: Perimeter

1278 Cliveden Avenue Delta, BC V3M 6G4 Canada

Tel: +1-604-428-2513 Mail: info@al13.com URL: al13.com

#### End of the Wall - Vertical Transition

Scale 1:1

FCP Flat Cap: Perimeter

1278 Cliveden Avenue Delta, BC V3M 6G4 Canada

Tel: +1-604-428-2513 Mail: info@al13.com URL: al13.com