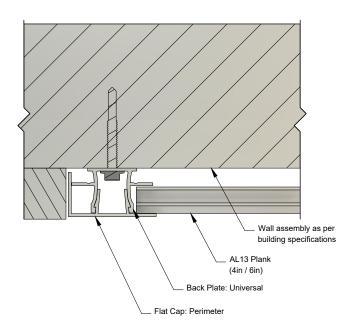

#### End of the Wall - Vertical Transition

Scale 1:1

FCP Flat Cap: Perimeter

1278 Cliveden Avenue Delta, BC V3M 6G4 Canada

Tel: +1-604-428-2513 Mail: info@al13.com URL: al13.com

> AL13® Plank System Details

DESCRIPTION

GENERIC DETAIL HORIZONTAL SECTION

END OF THE WALL -**VERTICAL TRANSITION** 

SCALE 1:2

VERSION MAR 2022

REF MM 