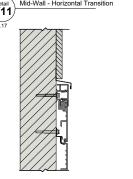

#### Mid-Wall - Horizontal Transition

\*Plank wall termination with a ripped plank. See AL13 Panel Installation Guide for more information.

\*\*For horizontal installation, measure and cut horizontal Back Plate in 3.25" segments and install every 16in on centre.

#### EXTRUSIONS USED

FCP Flat Cap: Perimeter

1278 Cliveden Avenue Delta, BC V3M 6G4 Canada

Tel: +1-604-428-2513 Mail: info@al13.com URL: al13.com

> AL13® Plank System Details

DESCRIPTION

**GENERIC DETAIL** VERTICAL SECTION

MID-WALL- HORIZONTAL TRANSITION

SCALE 1:2

VERSION

DRAWING NUMBER

AG<sub>H</sub>AG MAR 2022