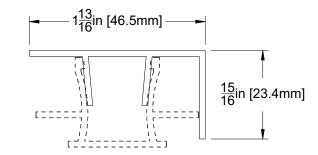

AL13® Plank System Details

DESCRIPTION

**GENERIC DETAIL** 

EXTRUSIONS AND SYSTEM CLIPS

SCALE

ALE REF

DRAWING NUMBER

VERSION
MAR 2022