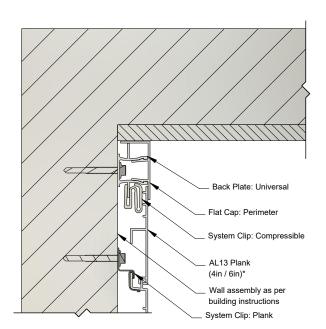

#### Vertical Transition - Inside Corner (Option C)

Detail **V09** 

#### Vertical Transition - Inside Corner (Option D)

\*Plank wall termination with a ripped plank. See AL13 Panel Installation Guide for more information.

#### EXTRUSIONS USED

BPU Back Plate: Universal

Flat Cap: Perimeter

1278 Cliveden Avenue Delta, BC V3M 6G4 Canada

Tel: +1-604-428-2513 Mail: info@al13.com URL: al13.com

#### NOTE:

The contractor / builder must verify all dimensions on the job and report any discrepancy to the designer before proceeding with the work.

All drawings and specifications are instruments of service and the copyright property of the designer and must be returned upon request.

> AL13® Plank System Details

DESCRIPTION

**GENERIC DETAIL VERTICAL SECTION** 

**VERTICAL TRANSITION -**INSIDE CORNER

SCALE 1:3 VERSION MAR 2022

DRAWING NUMBER

x⊟X