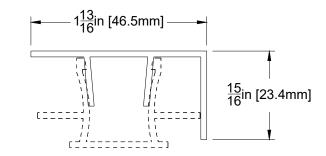

#### EXTRUSIONS USED

BPU Back Plate: Universal

Flat Cap: Perimeter

1278 Cliveden Avenue Delta, BC V3M 6G4 Canada

Tel: +1-604-428-2513 Mail: info@al13.com URL: al13.com