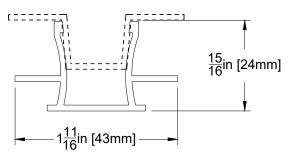

#### Column

DESCRIPTION

GENERIC DETAIL HORIZONTAL SECTION COLUMN

| SCALE    | REF      |   |
|----------|----------|---|
| 1:3      | Ņ        | Ņ |
| VERSION  | l f      |   |
| MAR 2022 | <b>H</b> |   |