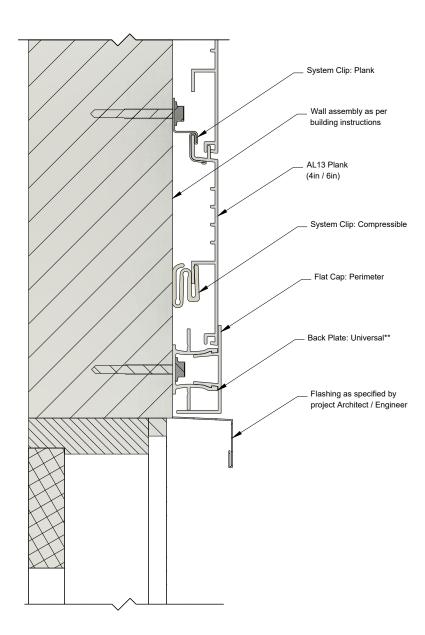

## WALL DETAILS INDEX: HORIZONTAL SECTIONS \*\*For vertical Back Plate installation, allow approximately 2" gap from horizontal extrusions. See AL13 Plank Installation Guide for more information.

SCALE 1:4

Wall assembly as per building specifications

1278 Cliveden Ave Delta, BC V3M 6G4 Canada

Tel: +1-604-428-2513 Mail: info@al13.com URL: al13.com