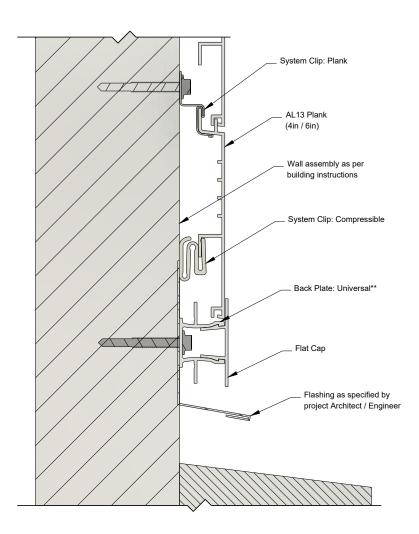

Wall assembly as per building specifications

1278 Cliveden Ave Delta, BC V3M 6G4 Canada

Tel: +1-604-428-2513 Mail: info@al13.com URL: al13.com

## WALL DETAILS INDEX: HORIZONTAL SECTIONS \*\*For vertical Back Plate installation, allow approximately 2" gap from horizontal extrusions. See AL13 Plank Installation Guide for more information.

SCALE 1:4