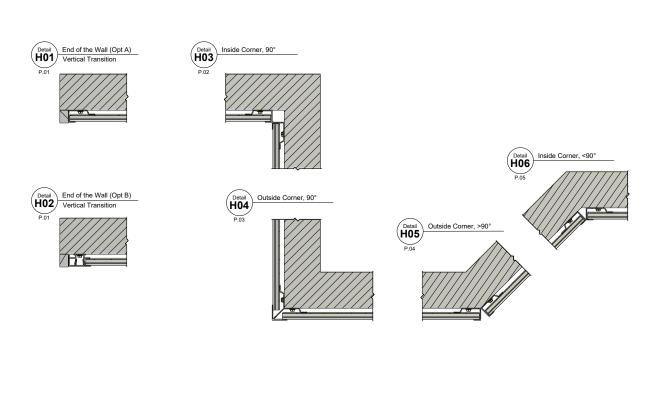

#### End of the Wall - Vertical Transition (Option A)

Detail H02

End of the Wall - Vertical Transition (Option B)

1278 Cliveden Avenue Delta, BC V3M 6G4 Canada

Tel: +1-604-428-2513 Mail: info@al13.com URL: al13.com

> AL13® Plank System Details

DESCRIPTION

**GENERIC DETAIL** HORIZONTAL SECTION

END OF THE WALL **VERTICAL TRANSITION** 

SCALE 1:2

VERSION

of KC **D D** MAR 2022

Inside Corner, 90°

> AL13® Plank System Details

DESCRIPTION

GENERIC DETAIL HORIZONTAL SECTION

INSIDE CORNER, 90°

SCALE 1:2

VERSION MAR 2022

REF

DRAWING NUMBER

02

Outside Corner, 90°

**AL13** architectural systems.

1278 Cliveden Avenue Delta, BC V3M 6G4 Canada

Tel: +1-604-428-2513 Mail: info@al13.com URL: al13.com

AL13® Plank System Details

GENERIC DETAIL HORIZONTAL SECTION

OUTSIDE CORNER, 90°

SCALE 1:2

1:2 O O

VERSION
MAR 2022

Outside Corner, > 90°

AL13® Plank System Details

OUTSIDE CORNER, >90°

SCALE 1:2

VERSION
MAR 2022

REF

FF

Detail H06

Inside Corner, Between 90° and 180°

1278 Cliveden Avenue Delta, BC V3M 6G4 Canada

> AL13® Plank System Details

DESCRIPTION

**GENERIC DETAIL** HORIZONTAL SECTION

INSIDE CORNER, <90°

SCALE 1:2

VERSION

REF

MAR 2022