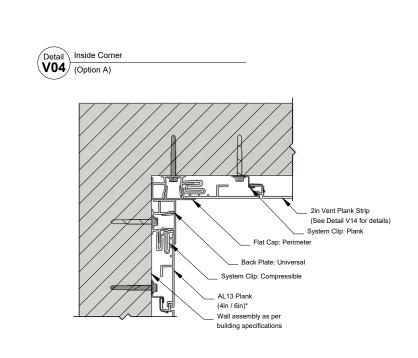

#### Vertical Transition - Inside Corner (Option A)

Detail V05

#### EXTRUSIONS USED

BPU Back Plate: Universal

Flat Cap: Perimeter

1278 Cliveden Avenue Delta, BC V3M 6G4 Canada

Tel: +1-604-428-2513 Mail: info@al13.com URL: al13.com

#### NOTE:

The contractor / builder must verify all dimensions on the job and report any discrepancy to the designer before proceeding with the work.

All drawings and specifications are instruments of service and the copyright property of the designer and must be returned upon request.

> AL13® Plank System Details

DESCRIPTION

**GENERIC DETAIL VERTICAL SECTION** 

**VERTICAL TRANSITION -**INSIDE CORNER

SCALE 1:3 VERSION MAR 2022

DRAWING NUMBER

x⊟X