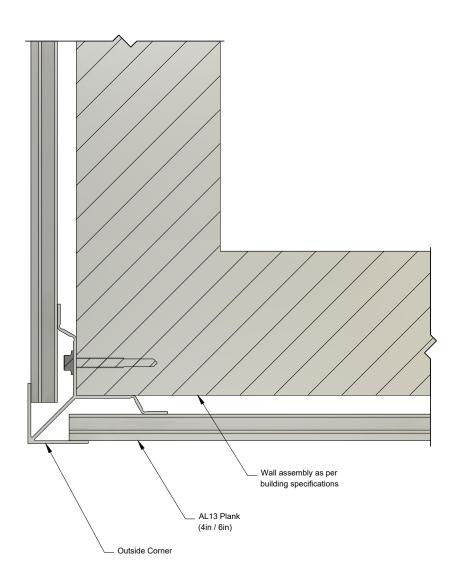

02

Outside Corner, 90°

**AL13** architectural systems.

1278 Cliveden Avenue Delta, BC V3M 6G4 Canada

Tel: +1-604-428-2513 Mail: info@al13.com URL: al13.com

AL13® Plank System Details

GENERIC DETAIL HORIZONTAL SECTION

OUTSIDE CORNER, 90°

SCALE 1:2

1:2 O O

VERSION
MAR 2022

Outside Corner, > 90°

AL13® Plank System Details

Wall assembly as per building specifications

1278 Cliveden Ave Delta, BC V3M 6G4 Canada

Tel: +1-604-428-2513 Mail: info@al13.com URL: al13.com