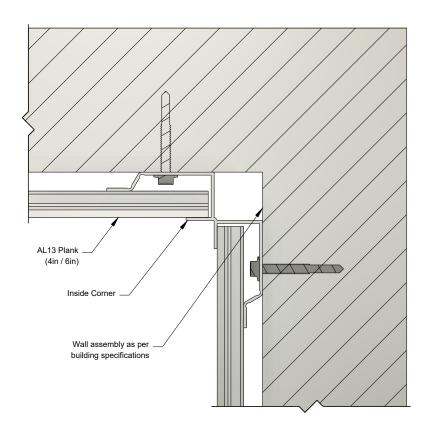

#### Vertical Transition - Inside Corner (Option A)

Detail V05

#### Vertical Transition - Inside Corner (Option B)

\*Plank wall termination with a ripped plank. See AL13 Panel Installation

#### EXTRUSIONS USED

Scale 1:1

1278 Cliveden Avenue Delta, BC V3M 6G4 Canada

Tel: +1-604-428-2513 Mail: info@al13.com URL: al13.com