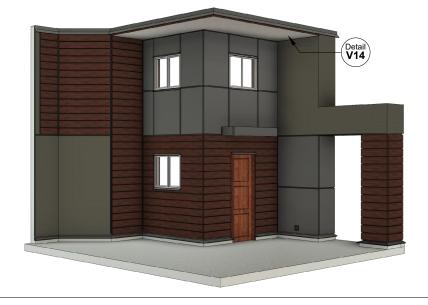

## WALL DETAILS INDEX: HORIZONTAL SECTIONS \*\*For vertical Back Plate installation, allow approximately 2" gap from horizontal extrusions. See AL13 Plank Installation Guide for more information.

SCALE 1:4