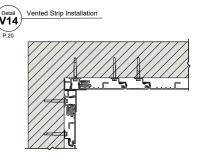

#### Vented Plank Strip Installation

EXTRUSIONS USED

Scale 1:1

BPU Back Plate: Universal

FCP Flat Cap: Perimeter

1278 Cliveden Avenue Delta, BC V3M 6G4 Canada

Tel: +1-604-428-2513 Mail: info@al13.com URL: al13.com

> AL13® Plank System Details

**GENERIC DETAIL VERTICAL SECTION** 

VENTED PLANK STRIP INSTALLATION

SCALE 1:2 VERSION

UU MAR 2022

DRAWING NUMBER

**20** 

\*Plank wall termination with a ripped plank. See AL13 Panel Installation