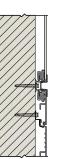

#### Mid-Wall - Horizontal Transition

\*Plank wall termination with a ripped plank. See AL13 Panel Installation Guide for more information.

\*\*For horizontal installation, measure and cut horizontal Back Plate in 3.25" segments and install every 16in on centre.

#### EXTRUSIONS USED

FCP Flat Cap: Perimeter

1278 Cliveden Avenue Delta, BC V3M 6G4 Canada

Tel: +1-604-428-2513 Mail: info@al13.com URL: al13.com

> AL13® Plank System Details

DESCRIPTION

**GENERIC DETAIL** VERTICAL SECTION

MID-WALL- HORIZONTAL TRANSITION

SCALE 1:2

VERSION

DRAWING NUMBER

AG<sub>H</sub>AG MAR 2022