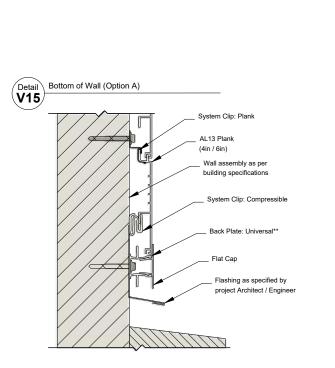

#### Bottom of the Wall (Option A)

\*Plank wall termination with a ripped plank. See AL13 Panel Installation

\*\*For horizontal installation, measure and cut horizontal Back Plate in 3.25" segments and install every 16in on centre.

#### EXTRUSIONS USED

Scale 1:1

BPU Back Plate: Universal

FC Flat Cap

1278 Cliveden Avenue Delta, BC V3M 6G4 Canada

Tel: +1-604-428-2513 Mail: info@al13.com URL: al13.com

> AL13® Plank System Details

DESCRIPTION

**GENERIC DETAIL VERTICAL SECTION** 

**BOTTOM OF THE WALL -**OPTION A

1:2

REF

DRAWING NUMBER

SCALE