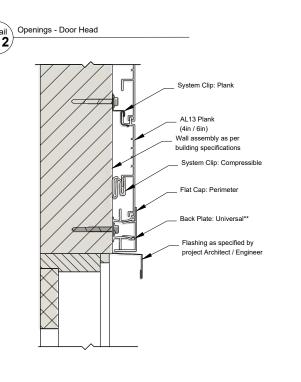

#### Openings - Door Head

\*Plank wall termination with a ripped plank. See AL13 Panel Installation

\*\*For horizontal installation, measure and cut horizontal Back Plate in 3.25" segments and install every 16in on centre.

#### EXTRUSIONS USED

Scale 1:1

FCP Flat Cap: Perimeter

1278 Cliveden Avenue Delta, BC V3M 6G4 Canada

Tel: +1-604-428-2513 Mail: info@al13.com URL: al13.com

> AL13® Plank System Details

DESCRIPTION

**GENERIC DETAIL** VERTICAL SECTION

**OPENINGS - DOOR HEAD** 

DRAWING NUMBER

SCALE

1:2 VERSION

AEAE MAR 2022