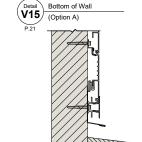

#### Bottom of the Wall (Option A)

\*Plank wall termination with a ripped plank. See AL13 Panel Installation

\*\*For horizontal installation, measure and cut horizontal Back Plate in 3.25" segments and install every 16in on centre.

#### EXTRUSIONS USED

Scale 1:1

BPU Back Plate: Universal

FC Flat Cap

1278 Cliveden Avenue Delta, BC V3M 6G4 Canada

Tel: +1-604-428-2513 Mail: info@al13.com URL: al13.com

> AL13® Plank System Details

DESCRIPTION

**GENERIC DETAIL VERTICAL SECTION** 

**BOTTOM OF THE WALL -**OPTION A

1:2

REF

DRAWING NUMBER

SCALE