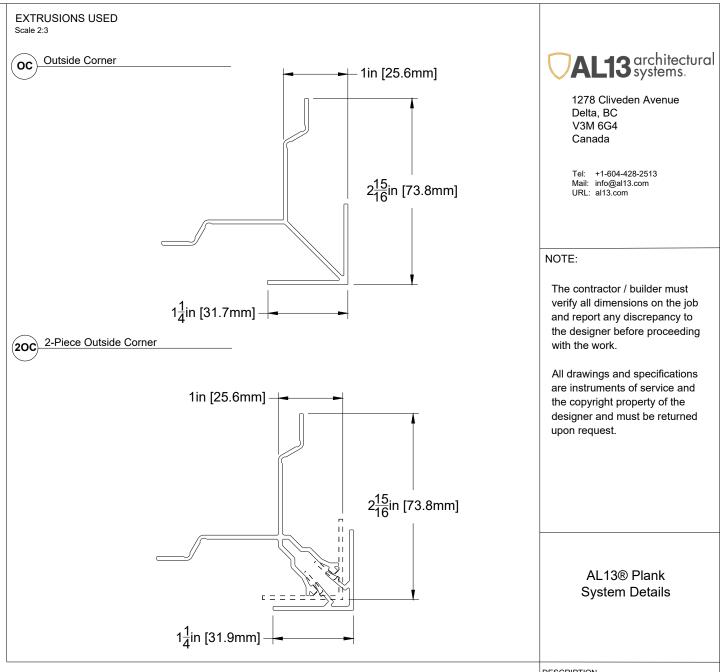

02

Outside Corner, 90°

**AL13** architectural systems.

1278 Cliveden Avenue Delta, BC V3M 6G4 Canada

Tel: +1-604-428-2513 Mail: info@al13.com URL: al13.com

AL13® Plank System Details

GENERIC DETAIL HORIZONTAL SECTION

OUTSIDE CORNER, 90°

SCALE 1:2

1:2 O O

VERSION
MAR 2022

Outside Corner, > 90°

AL13® Plank System Details