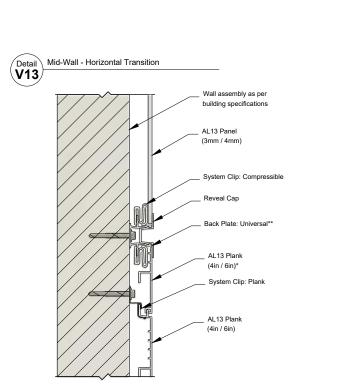

#### Mid-Wall - Horizontal Transition

\*Plank wall termination with a ripped plank. See AL13 Panel Installation Guide for more information.

\*\*For horizontal installation, measure and cut horizontal Back Plate in 3.25" segments and install every 16in on centre.

#### EXTRUSIONS USED

FCP Flat Cap: Perimeter

1278 Cliveden Avenue Delta, BC V3M 6G4 Canada

Tel: +1-604-428-2513 Mail: info@al13.com URL: al13.com

#### NOTE:

The contractor / builder must verify all dimensions on the job and report any discrepancy to the designer before proceeding with the work.

All drawings and specifications are instruments of service and the copyright property of the designer and must be returned upon request.

> AL13® Plank System Details

DESCRIPTION

**GENERIC DETAIL** VERTICAL SECTION

MID-WALL- HORIZONTAL TRANSITION

SCALE 1:2

VERSION

DRAWING NUMBER

AG<sub>H</sub>AG MAR 2022