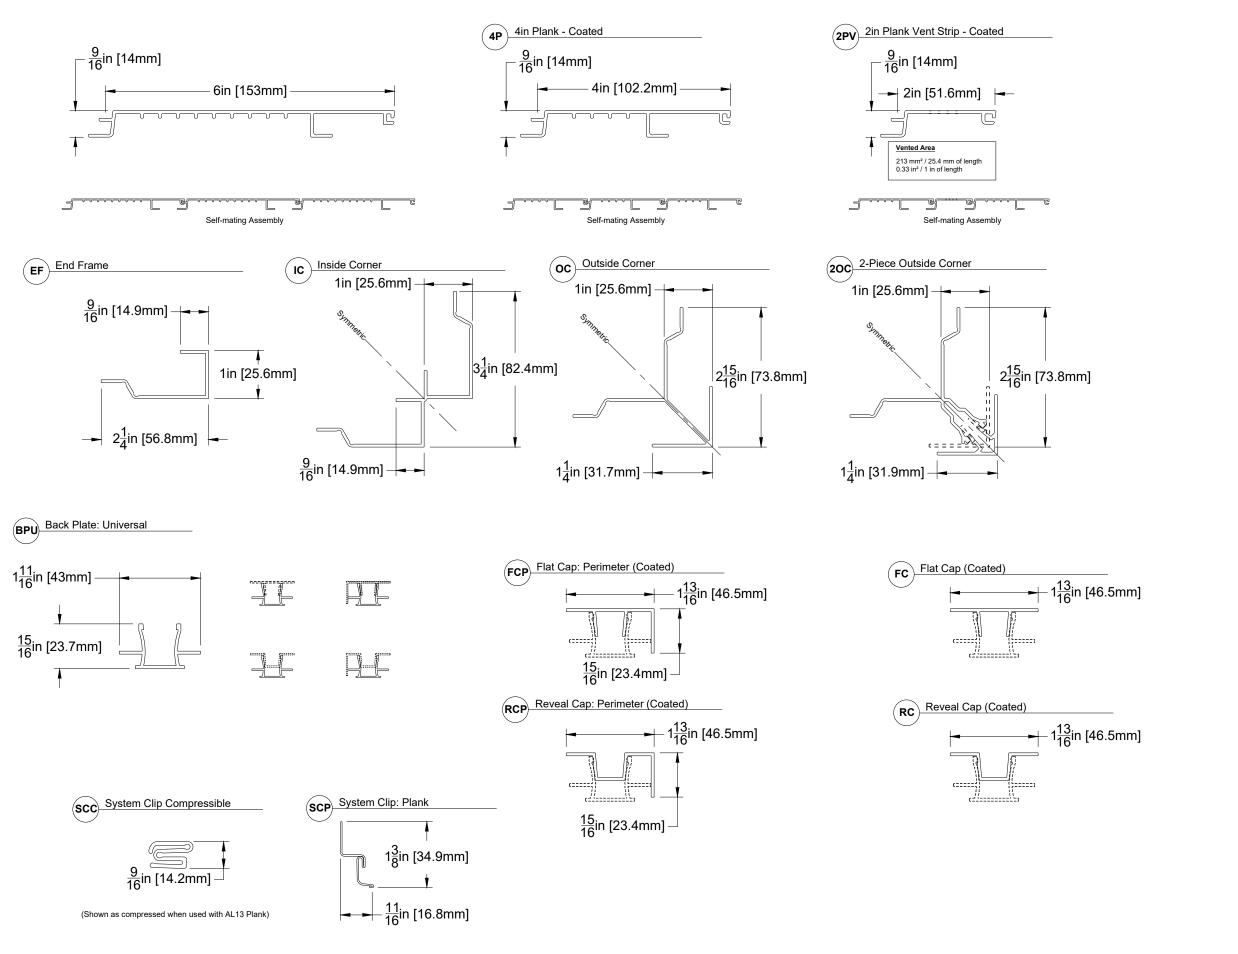

AL13® Plank System Details

DESCRIPTION

**GENERIC DETAIL** 

EXTRUSIONS AND SYSTEM CLIPS

SCALE

ALE REF

DRAWING NUMBER

VERSION
MAR 2022