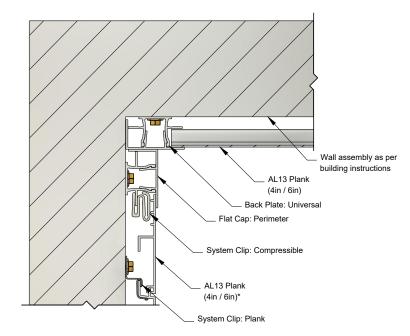

#### Vertical Transition - Inside Corner (Option C)

Detail **V09** 

#### Vertical Transition - Inside Corner (Option D)

\*Plank wall termination with a ripped plank. See AL13 Panel Installation Guide for more information.

#### EXTRUSIONS USED

BPU Back Plate: Universal

Flat Cap: Perimeter

1278 Cliveden Avenue Delta, BC V3M 6G4 Canada

Tel: +1-604-428-2513 Mail: info@al13.com URL: al13.com

#### NOTE:

The contractor / builder must verify all dimensions on the job and report any discrepancy to the designer before proceeding with the work.

All drawings and specifications are instruments of service and the copyright property of the designer and must be returned upon request.

> AL13® Plank System Details

DESCRIPTION

**GENERIC DETAIL VERTICAL SECTION** 

**VERTICAL TRANSITION -**INSIDE CORNER

SCALE 1:3 VERSION MAR 2022

DRAWING NUMBER

x⊟X