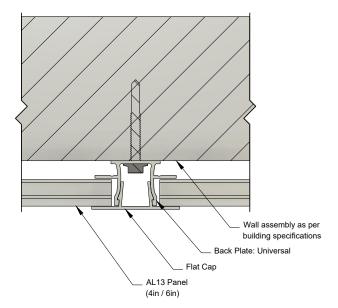

## Detail H07

#### Connection Between Planks

\*\* See AL13 Panel Installation Guide for more information.

EXTRUSIONS USED

Scale 1:1

1278 Cliveden Avenue Delta, BC V3M 6G4 Canada

Tel: +1-604-428-2513 Mail: info@al13.com URL: al13.com