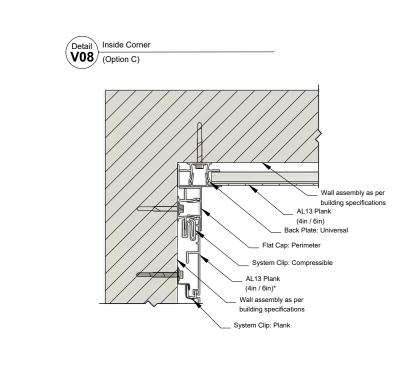

#### Vertical Transition - Inside Corner (Option C)

Detail **V09** 

#### Vertical Transition - Inside Corner (Option D)

\*Plank wall termination with a ripped plank. See AL13 Panel Installation Guide for more information.

#### EXTRUSIONS USED

BPU Back Plate: Universal

Flat Cap: Perimeter

1278 Cliveden Avenue Delta, BC V3M 6G4 Canada

Tel: +1-604-428-2513 Mail: info@al13.com URL: al13.com

#### NOTE:

The contractor / builder must verify all dimensions on the job and report any discrepancy to the designer before proceeding with the work.

All drawings and specifications are instruments of service and the copyright property of the designer and must be returned upon request.

> AL13® Plank System Details

DESCRIPTION

**GENERIC DETAIL VERTICAL SECTION** 

**VERTICAL TRANSITION -**INSIDE CORNER

SCALE 1:3 VERSION MAR 2022

DRAWING NUMBER

x⊟X