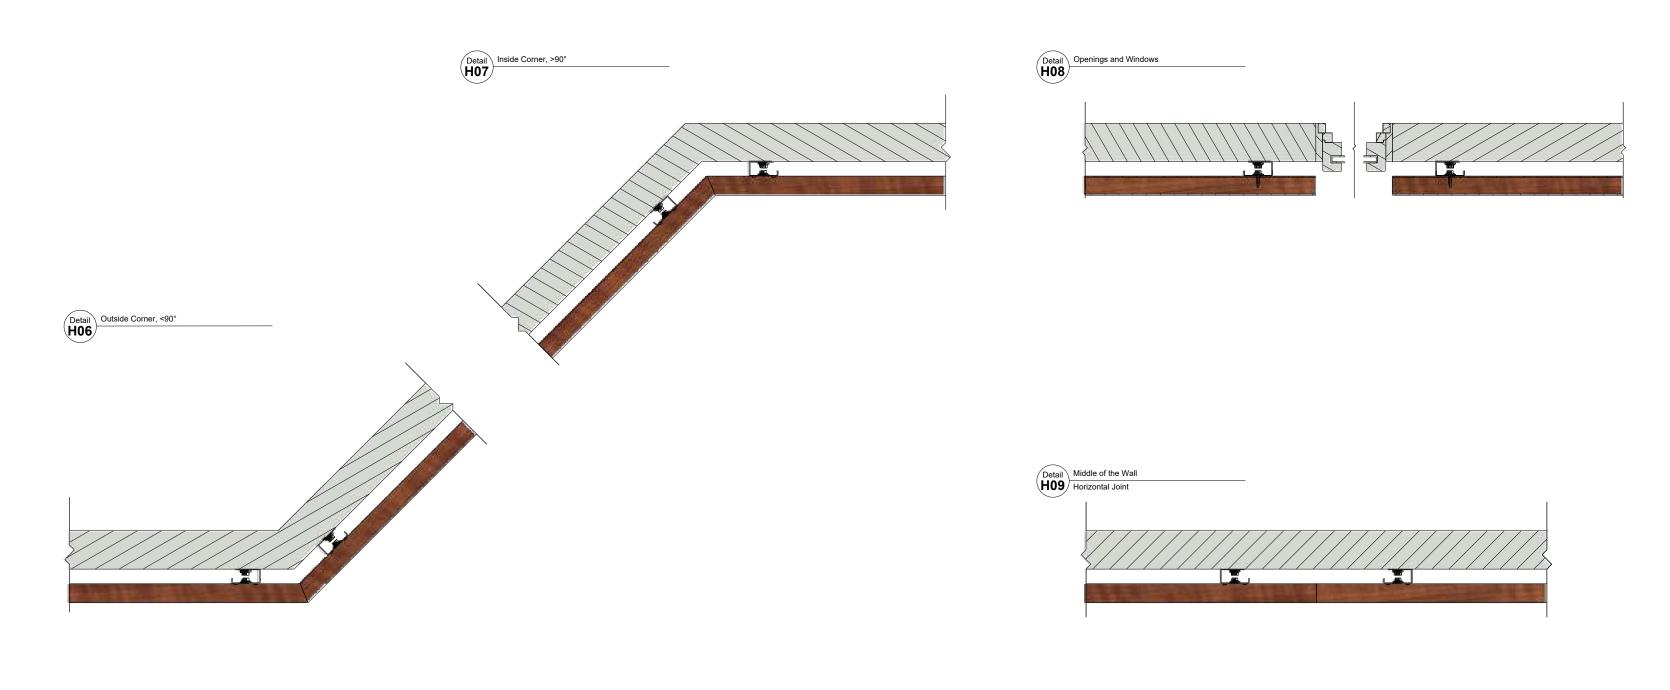

#### Outside Corner, <90°

1278 Cliveden Avenue Delta, BC V3M 6G4 Canada

Tel: +1-604-428-2513 Mail: info@al13.com URL: al13.com

> AL13® Batten System Details

Batten System Horizontal Installation

DESCRIPTION

GENERIC DETAIL HORIZONTAL SECTION

**OUTSIDE CORNER** <90°

SCALE

1:4

DEC 2022

AL13® Batten System Details

Batten System Horizontal Installation

DESCRIPTION

GENERIC DETAIL HORIZONTAL SECTION

INSIDE CORNER >90°

SCALE

1:4

DEC 2022

#### Openings and Windows

1278 Cliveden Avenue Delta, BC V3M 6G4 Canada

Tel: +1-604-428-2513 Mail: info@al13.com URL: al13.com

AL13® Batten System Details

Batten System Horizontal Installation

DESCRIPTION

GENERIC DETAIL HORIZONTAL SECTION

OPENINGS AND WINDOWS

SCALE

■A A PAGE#

06

AL13® Batten System Details

Batten System Horizontal Installation

DESCRIPTION

GENERIC DETAIL HORIZONTAL SECTION

MIDDLE OF THE WALL

SCALE

A

PAGE#