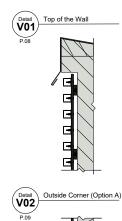

AL13® Batten System Details

Batten System Horizontal Installation

DESCRIPTION

GENERIC DETAIL VERTICAL SECTION

TOP OF THE WALL

DEC 2022

SCALE

80