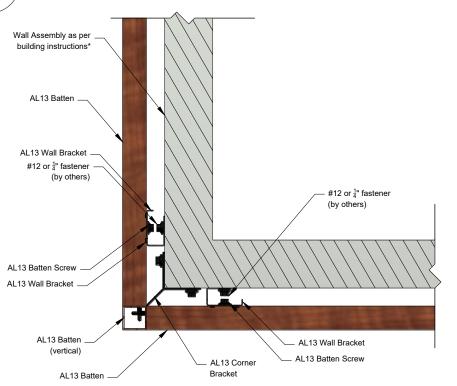

#### Detail **H04**

#### Outside Corner (Option A)

## Detail H05

#### Outside Corner (Option B)

1278 Cliveden Avenue Delta, BC V3M 6G4 Canada

Tel: +1-604-428-2513 Mail: info@al13.com URL: al13.com

AL13® Batten System Details

Batten System Horizontal Installation

DESCRIPTION

GENERIC DETAIL HORIZONTAL SECTION

**OUTSIDE CORNER** 

SCALE

1:4

DEC 2022