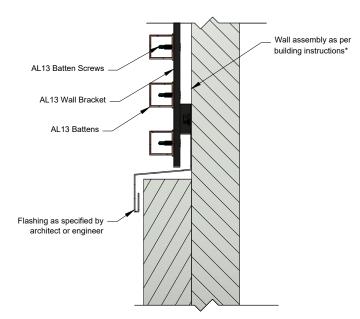

AL13® Batten System Details

Batten System Horizontal Installation

DESCRIPTION

GENERIC DETAIL VERTICAL SECTION

MIDDLE OF THE WALL

1:4 REF

DEC 2022

\*For external wall applications, ensure the wall is adequately protected with a moisture barrier before installing the AL13 Batten System.

> AL13® Batten System Details

Batten System Horizontal Installation

DESCRIPTION

GENERIC DETAIL VERTICAL SECTION

MIDDLE OF THE WALL

SCALE 1:4

\_<del>-</del>B DEC 2022