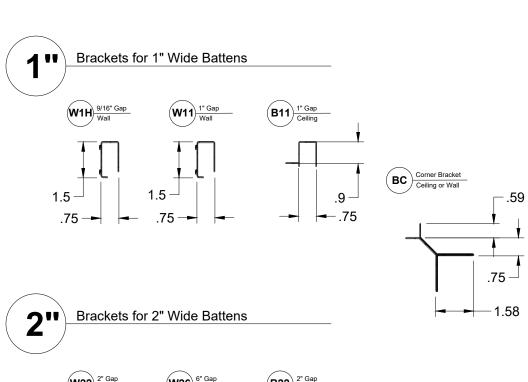

## BATTEN SECTIONS AND BRACKETS

Batten width matches the appropriate bracket, available with different gaps between battens. Note OC Spacing between battens is the Gap + Batten Width.

1278 Cliveden Ave

Tel: +1-604-428-2513 Mail: info@al13.com URL: al13.com

### **BATTEN SECTIONS AND BRACKETS**

Batten width matches the appropriate bracket, available with different gaps between battens. Note OC Spacing between battens is the Gap + Batten Width.

1278 Cliveden Avenue Delta, BC V3M 6G4 Canada