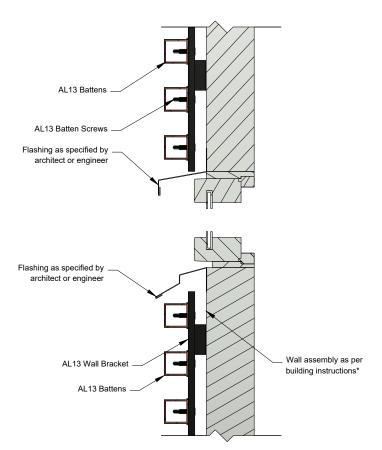

AL13® Batten System Details

Batten System Horizontal Installation

DESCRIPTION

GENERIC DETAIL VERTICAL SECTION

MIDDLE OF THE WALL

1:4 REF

DEC 2022

\*For external wall applications, ensure the wall is adequately protected with a moisture barrier before installing the AL13 Batten System.

> AL13® Batten System Details

Batten System Horizontal Installation

DESCRIPTION

GENERIC DETAIL VERTICAL SECTION

MIDDLE OF THE WALL

SCALE 1:4

\_<del>-</del>B DEC 2022

#### Middle of the Wall (Option A)

1278 Cliveden Avenue Delta, BC V3M 6G4 Canada

Tel: +1-604-428-2513 Mail: info@al13.com URL: al13.com