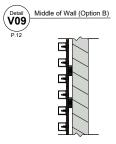

> AL13® Batten System Details

Batten System Horizontal Installation

DESCRIPTION

GENERIC DETAIL VERTICAL SECTION

MIDDLE OF THE WALL

SCALE 1:4

\_<del>-</del>B DEC 2022