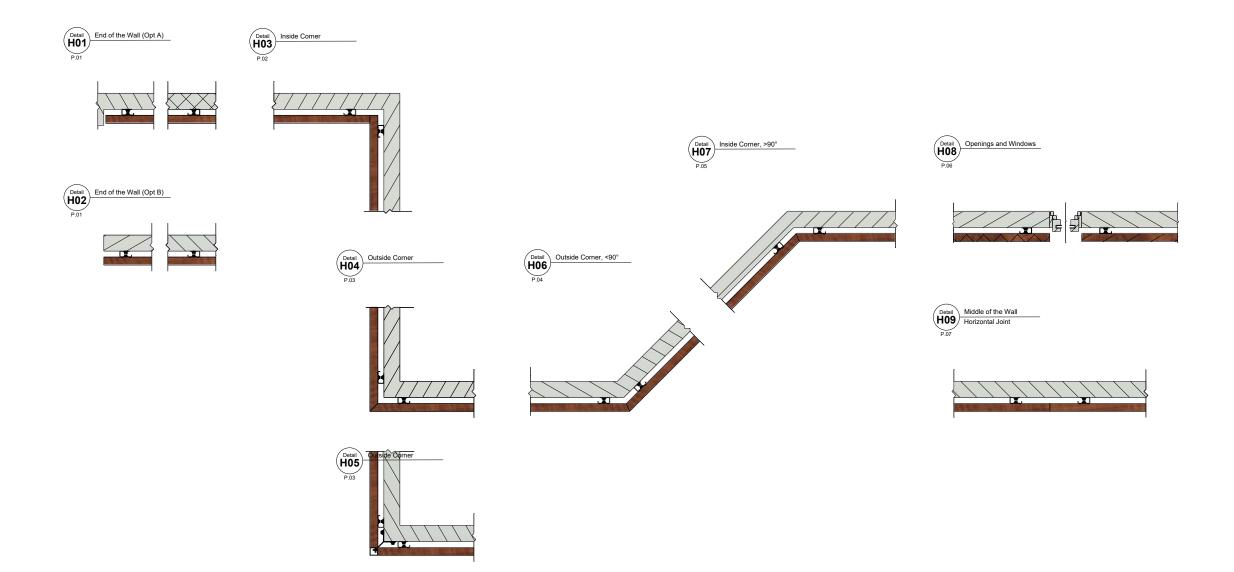

### Detail H01

#### End of the Wall (Option A)

1278 Cliveden Avenue Delta, BC V3M 6G4 Canada

Tel: +1-604-428-2513 Mail: info@al13.com URL: al13.com

> AL13® Batten System Details

Batten System Horizontal Installation

DESCRIPTION

GENERIC DETAIL HORIZONTAL SECTION

END OF THE WALL

SCALE

DEC 2022

Tel: +1-604-428-2513 Mail: info@al13.com URL: al13.com

#### Detail **H04**

#### Outside Corner (Option A)

## Detail H05

#### Outside Corner (Option B)

1278 Cliveden Avenue Delta, BC V3M 6G4 Canada

Tel: +1-604-428-2513 Mail: info@al13.com URL: al13.com

AL13® Batten System Details

Batten System Horizontal Installation

DESCRIPTION

GENERIC DETAIL HORIZONTAL SECTION

**OUTSIDE CORNER** 

SCALE

1:4

DEC 2022

#### Outside Corner, <90°

1278 Cliveden Avenue Delta, BC V3M 6G4 Canada

Tel: +1-604-428-2513 Mail: info@al13.com URL: al13.com

> AL13® Batten System Details

Batten System Horizontal Installation

DESCRIPTION

GENERIC DETAIL HORIZONTAL SECTION

**OUTSIDE CORNER** <90°

SCALE

1:4

DEC 2022

AL13® Batten System Details

Batten System Horizontal Installation

DESCRIPTION

GENERIC DETAIL HORIZONTAL SECTION

INSIDE CORNER >90°

SCALE

1:4

DEC 2022

#### Openings and Windows

1278 Cliveden Avenue Delta, BC V3M 6G4 Canada

Tel: +1-604-428-2513 Mail: info@al13.com URL: al13.com

AL13® Batten System Details

Batten System Horizontal Installation

DESCRIPTION

GENERIC DETAIL HORIZONTAL SECTION

OPENINGS AND WINDOWS

SCALE

■A A PAGE#

06

AL13® Batten System Details

Batten System Horizontal Installation

DESCRIPTION

GENERIC DETAIL HORIZONTAL SECTION

MIDDLE OF THE WALL

SCALE

A

PAGE#