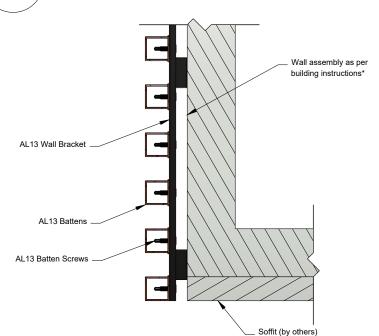

AL13® Batten System Details

Batten System Horizontal Installation

DESCRIPTION

GENERIC DETAIL VERTICAL SECTION

TOP OF THE WALL

DEC 2022

SCALE

80