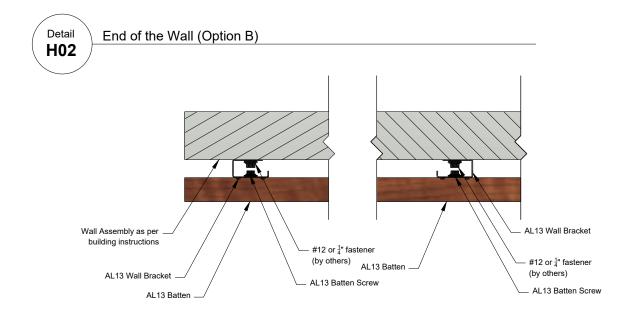

> AL13® Batten System Details

Batten System Horizontal Installation

DESCRIPTION

GENERIC DETAIL HORIZONTAL SECTION

END OF THE WALL

SCALE

DEC 2022

Tel: +1-604-428-2513 Mail: info@al13.com URL: al13.com