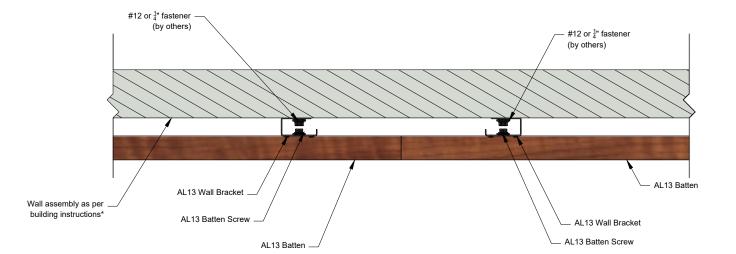

AL13® Batten System Details

Batten System Horizontal Installation

DESCRIPTION

GENERIC DETAIL HORIZONTAL SECTION

MIDDLE OF THE WALL

SCALE

A

PAGE#

06

1:4

Tel: +1-604-428-2513 Mail: info@al13.com URL: al13.com