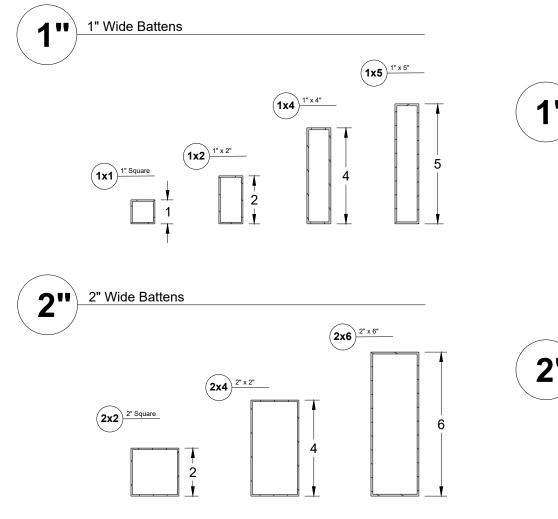

## BATTEN SECTIONS AND BRACKETS

Batten width matches the appropriate bracket, available with different gaps between battens. Note OC Spacing between battens is the Gap + Batten Width.

1278 Cliveden Ave

Tel: +1-604-428-2513 Mail: info@al13.com URL: al13.com

### **BATTEN SECTIONS AND BRACKETS**

Batten width matches the appropriate bracket, available with different gaps between battens. Note OC Spacing between battens is the Gap + Batten Width.

1278 Cliveden Avenue Delta, BC V3M 6G4 Canada