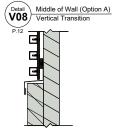

#### Middle of the Wall (Option A)

1278 Cliveden Avenue Delta, BC V3M 6G4 Canada

Tel: +1-604-428-2513 Mail: info@al13.com URL: al13.com

AL13® Batten System Details

Batten System Horizontal Installation

DESCRIPTION

GENERIC DETAIL VERTICAL SECTION

MIDDLE OF THE WALL

1:4 REF

DEC 2022

\*For external wall applications, ensure the wall is adequately protected with a moisture barrier before installing the AL13 Batten System.