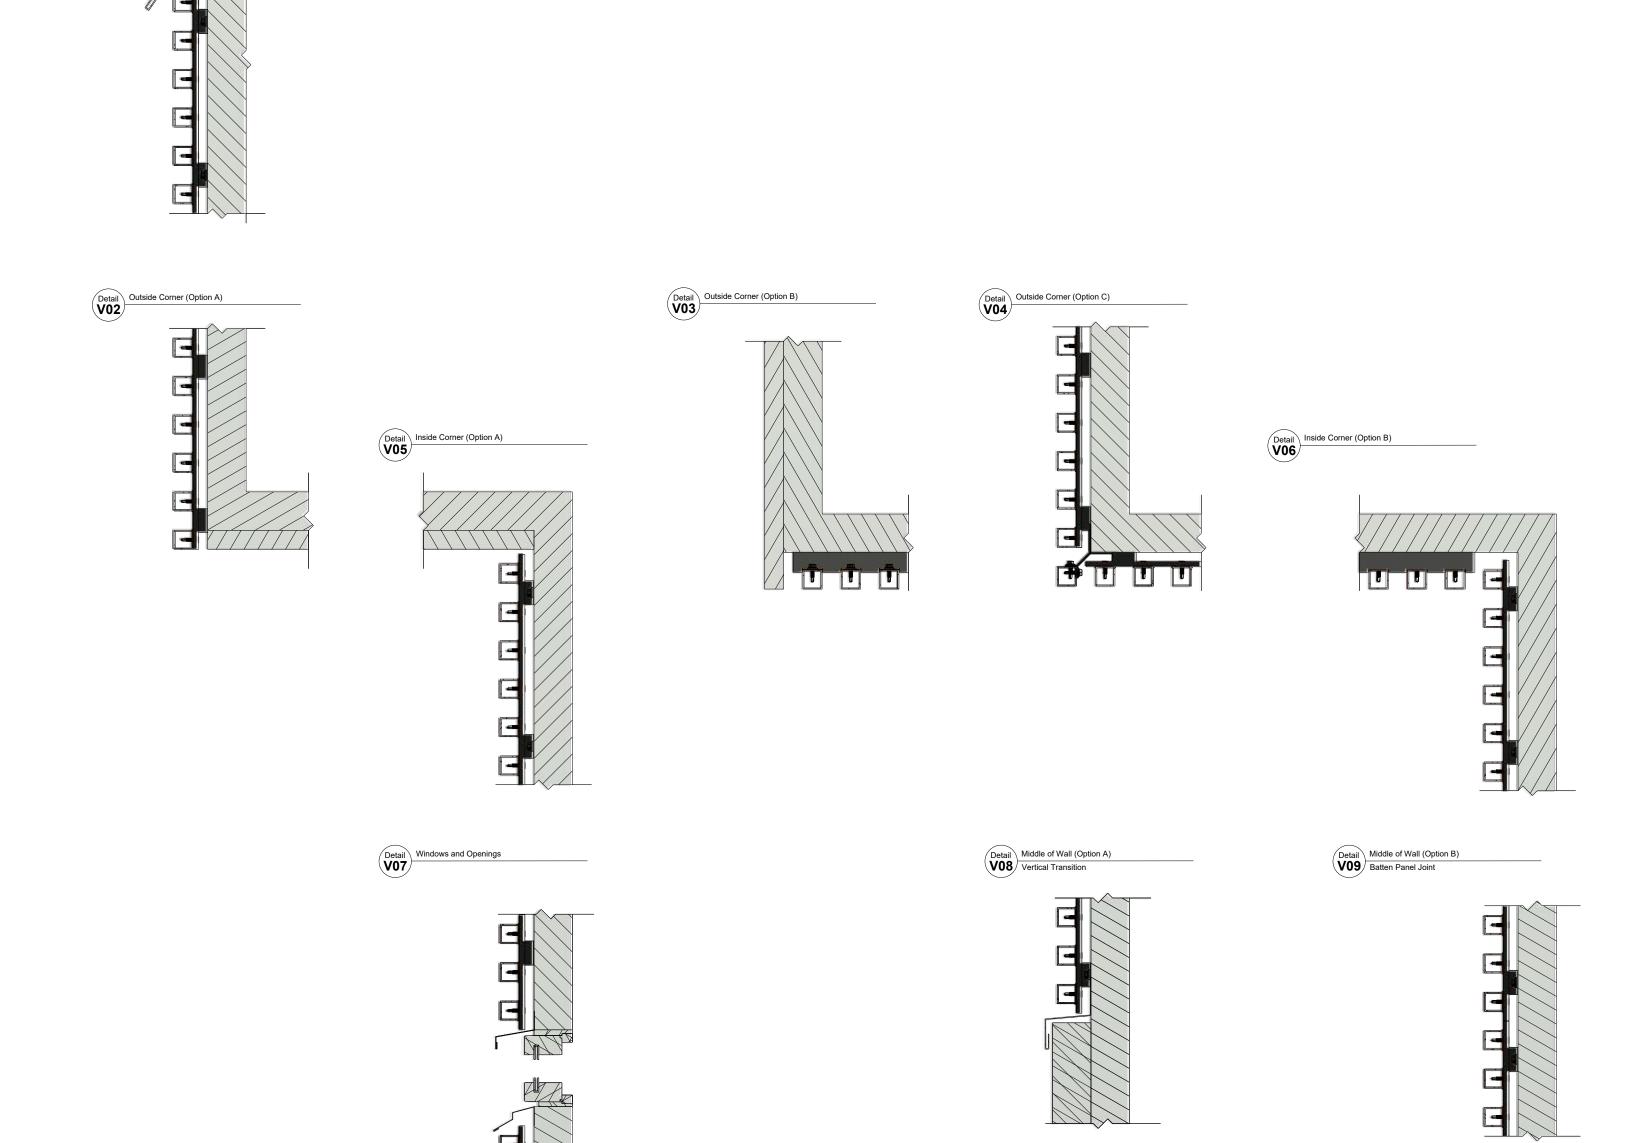

Detail Outside Corner (Option B)

WALL DETAILS INDEX: VERTICAL SECTIONS

SCALE 1:5

HORIZONTAL BATTEN INSTALLATION \*For external wall applications, ensure the wall is adequately protected with a moisture barrier before installing the AL13 Batten System.

## WALL DETAILS INDEX: VERTICAL SECTIONS

HORIZONTAL BATTEN INSTALLATION

\*For external wall applications, ensure the wall is adequately protected with a moisture barrier before installing the AL13 Batten System.

AL13® Batten System Details

Batten System Horizontal Installation

DESCRIPTION

Generic Details Vertical Sections

1:12 REF

VERSION
DEC 2022

\_A

# Outside Corner (Option A)

Outside Corner (Option B)

**AL13** architectural systems.

1278 Cliveden Avenue Delta, BC V3M 6G4 Canada

Tel: +1-604-428-2513 Mail: info@al13.com URL: al13.com

AL13® Batten System Details

Batten System Horizontal Installation

DESCRIPTION

GENERIC DETAIL VERTICAL SECTION

OUTSIDE CORNER

1:4

A A PAGE#

\*For external wall applications, ensure the wall is adequately protected with a moisture barrier before installing the AL13 Batten System.

> AL13® Batten System Details

Batten System Horizontal Installation

DESCRIPTION

GENERIC DETAIL **VERTICAL SECTION** 

INSIDE CORNER

SCALE 1:4

**B** B

PAGE#

#### Windows and Openings

1278 Cliveden Avenue Delta, BC V3M 6G4 Canada

Tel: +1-604-428-2513 Mail: info@al13.com URL: al13.com

AL13® Batten System Details

Batten System Horizontal Installation

DESCRIPTION

GENERIC DETAIL VERTICAL SECTION

WINDOWS AND OPENINGS

PAGE#

►A ►A

SCALE

#### Middle of the Wall (Option A)

1278 Cliveden Avenue Delta, BC V3M 6G4 Canada

Tel: +1-604-428-2513 Mail: info@al13.com URL: al13.com

AL13® Batten System Details

Batten System Horizontal Installation

DESCRIPTION

GENERIC DETAIL VERTICAL SECTION

MIDDLE OF THE WALL

1:4 REF

DEC 2022

\*For external wall applications, ensure the wall is adequately protected with a moisture barrier before installing the AL13 Batten System.

> AL13® Batten System Details

Batten System Horizontal Installation

DESCRIPTION

GENERIC DETAIL VERTICAL SECTION

MIDDLE OF THE WALL

SCALE 1:4

\_<del>-</del>B DEC 2022