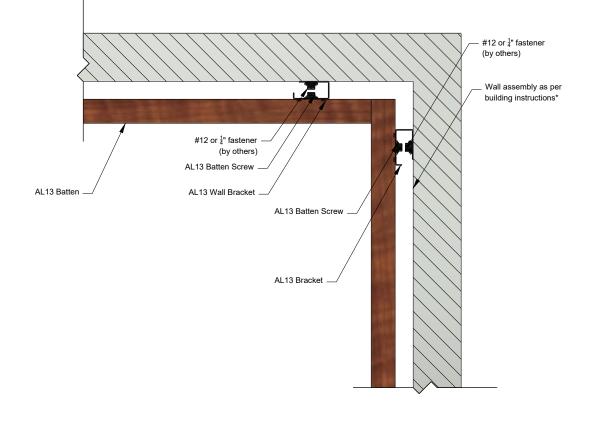

AL13® Batten System Details

Batten System Horizontal Installation

DESCRIPTION

GENERIC DETAIL HORIZONTAL SECTION

**OUTSIDE CORNER** 

SCALE

1:4

DEC 2022