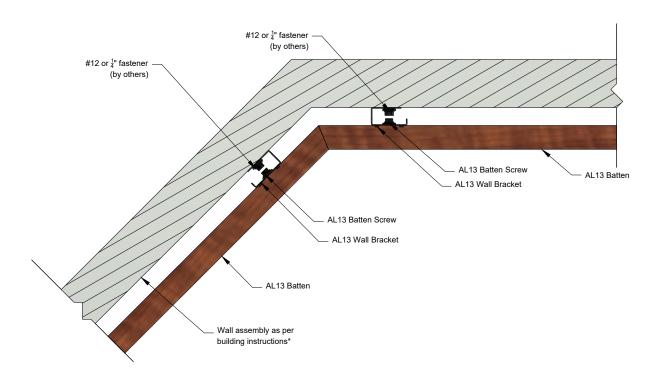

# Outside Corner (Option A)

Outside Corner (Option B)

**AL13** architectural systems.

1278 Cliveden Avenue Delta, BC V3M 6G4 Canada

Tel: +1-604-428-2513 Mail: info@al13.com URL: al13.com

AL13® Batten System Details

Batten System Horizontal Installation

DESCRIPTION

GENERIC DETAIL VERTICAL SECTION

OUTSIDE CORNER

1:4

A A PAGE#

\*For external wall applications, ensure the wall is adequately protected with a moisture barrier before installing the AL13 Batten System.