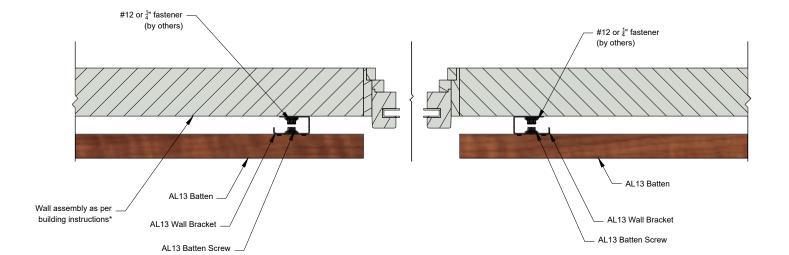

#### Middle of the Wall (Option A)

1278 Cliveden Avenue Delta, BC V3M 6G4 Canada

Tel: +1-604-428-2513 Mail: info@al13.com URL: al13.com

AL13® Batten System Details

Batten System Horizontal Installation

DESCRIPTION

GENERIC DETAIL VERTICAL SECTION

MIDDLE OF THE WALL

1:4 REF

DEC 2022

\*For external wall applications, ensure the wall is adequately protected with a moisture barrier before installing the AL13 Batten System.