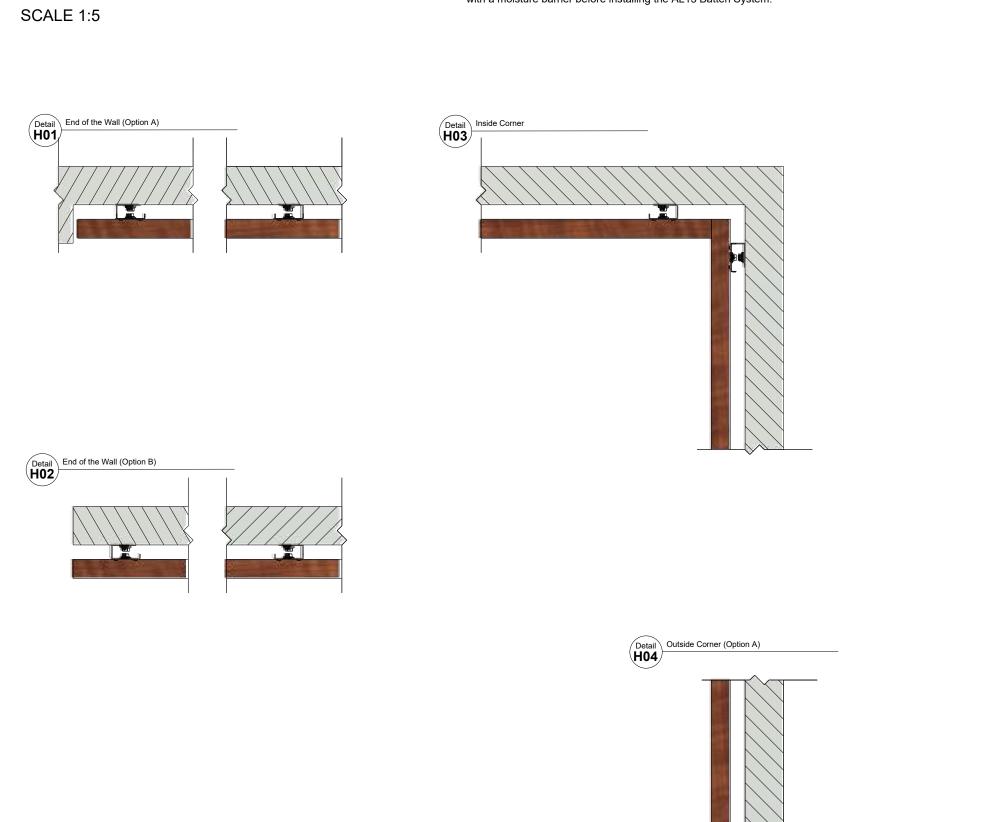

## WALL DETAILS INDEX: HORIZONTAL SECTIONS

HORIZONTAL BATTEN INSTALLATION

\*For external wall applications, ensure the wall is adequately protected with a moisture barrier before installing the AL13 Batten System.

> AL13® Batten System Details

Batten System Horizontal Installation

DESCRIPTION

Generic Details **Horizontal Sections** 

1:12

DEC 2022

### Detail H01

#### End of the Wall (Option A)

1278 Cliveden Avenue Delta, BC V3M 6G4 Canada

Tel: +1-604-428-2513 Mail: info@al13.com URL: al13.com

> AL13® Batten System Details

Batten System Horizontal Installation

DESCRIPTION

GENERIC DETAIL HORIZONTAL SECTION

END OF THE WALL

SCALE

DEC 2022

Tel: +1-604-428-2513 Mail: info@al13.com URL: al13.com

AL13® Batten System Details

Batten System Horizontal Installation

DESCRIPTION

GENERIC DETAIL HORIZONTAL SECTION

INSIDE CORNER

SCALE

1:4

DEC 2022

#### Detail **H04**

#### Outside Corner (Option A)

AL13® Batten System Details

Batten System Horizontal Installation

DESCRIPTION

GENERIC DETAIL HORIZONTAL SECTION

**OUTSIDE CORNER** 

SCALE

1:4

DEC 2022