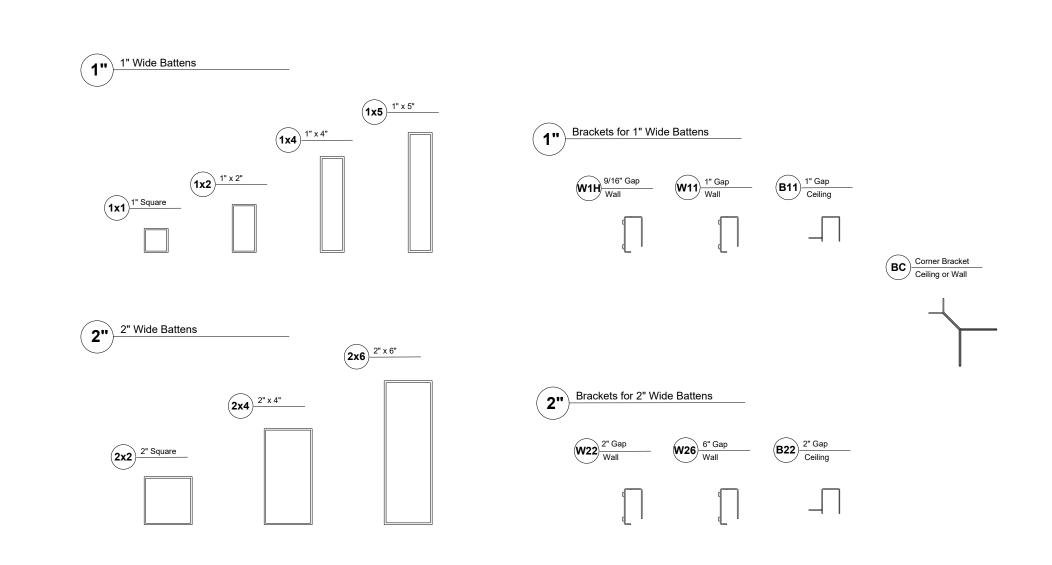

## BATTEN SECTIONS AND BRACKETS

Batten width matches the appropriate bracket, available with different gaps between battens. Note OC Spacing between battens is the Gap + Batten Width.

1278 Cliveden Ave

Tel: +1-604-428-2513 Mail: info@al13.com URL: al13.com

### **BATTEN SECTIONS AND BRACKETS**

Batten width matches the appropriate bracket, available with different gaps between battens. Note OC Spacing between battens is the Gap + Batten Width.

1278 Cliveden Avenue Delta, BC V3M 6G4 Canada

AL13® Batten System Details

Batten System Horizontal Installation

DESCRIPTION

BATTEN SECTIONS WALL BRACKETS CEILING BRACKETS

1:4 REF A C

DEC 2022