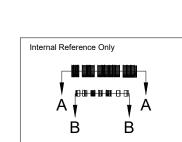

## WALL DETAILS INDEX: HORIZONTAL SECTIONS

HORIZONTAL BATTEN INSTALLATION

\*For external wall applications, ensure the wall is adequately protected with a moisture barrier before installing the AL13 Batten System.

Detail Outside Corner (Option B)

WALL DETAILS INDEX: VERTICAL SECTIONS

SCALE 1:5

HORIZONTAL BATTEN INSTALLATION \*For external wall applications, ensure the wall is adequately protected with a moisture barrier before installing the AL13 Batten System.

## WALL DETAILS INDEX: VERTICAL SECTIONS

HORIZONTAL BATTEN INSTALLATION

\*For external wall applications, ensure the wall is adequately protected with a moisture barrier before installing the AL13 Batten System.