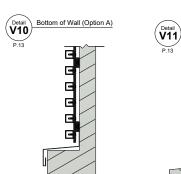

## WALL DETAILS INDEX: VERTICAL SECTIONS

HORIZONTAL BATTEN INSTALLATION

\*For external wall applications, ensure the wall is adequately protected with a moisture barrier before installing the AL13 Batten System.

#### Middle of the Wall (Option A)

1278 Cliveden Avenue Delta, BC V3M 6G4 Canada

Tel: +1-604-428-2513 Mail: info@al13.com URL: al13.com