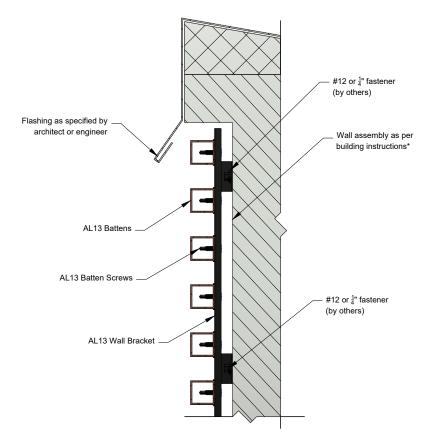

#### Middle of the Wall (Option A)

1278 Cliveden Avenue Delta, BC V3M 6G4 Canada

Tel: +1-604-428-2513 Mail: info@al13.com URL: al13.com

AL13® Batten System Details

Batten System Horizontal Installation

DESCRIPTION

GENERIC DETAIL VERTICAL SECTION

MIDDLE OF THE WALL

1:4 REF

DEC 2022

\*For external wall applications, ensure the wall is adequately protected with a moisture barrier before installing the AL13 Batten System.