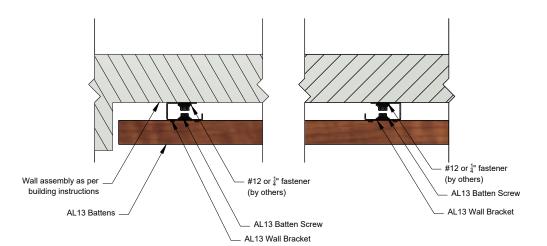

## WALL DETAILS INDEX: HORIZONTAL SECTIONS

HORIZONTAL BATTEN INSTALLATION

\*For external wall applications, ensure the wall is adequately protected with a moisture barrier before installing the AL13 Batten System.

> AL13® Batten System Details

Batten System Horizontal Installation

DESCRIPTION

Generic Details **Horizontal Sections** 

1:12

DEC 2022