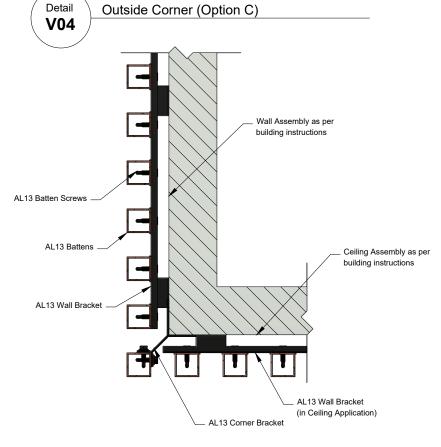

# Outside Corner (Option A)

Outside Corner (Option B)

**AL13** architectural systems.

1278 Cliveden Avenue Delta, BC V3M 6G4 Canada

Tel: +1-604-428-2513 Mail: info@al13.com URL: al13.com

AL13® Batten System Details

Batten System Horizontal Installation

DESCRIPTION

GENERIC DETAIL VERTICAL SECTION

OUTSIDE CORNER

1:4

A A PAGE#

\*For external wall applications, ensure the wall is adequately protected with a moisture barrier before installing the AL13 Batten System.