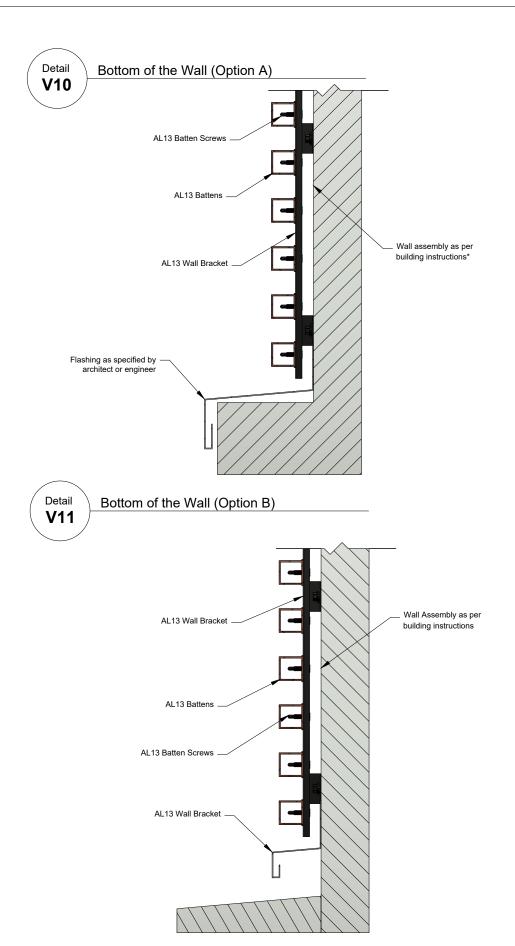

of the designer and must be returned upon request.

AL13® Batten System Details

Batten System Horizontal Installation

DESCRIPTION

GENERIC DETAIL VERTICAL SECTION

WINDOWS AND OPENINGS

PAGE#

►A ►A

SCALE



#### Middle of the Wall (Option A)









1278 Cliveden Avenue Delta, BC V3M 6G4 Canada

Tel: +1-604-428-2513 Mail: info@al13.com URL: al13.com

#### NOTE:

The contractor / builder must verify all dimensions on the job and report any discrepancy to the designer before proceeding with the work. All drawings and specifications are instruments of service and the copyright property of the designer and must be returned upon request.

AL13® Batten System Details

Batten System Horizontal Installation

DESCRIPTION

GENERIC DETAIL VERTICAL SECTION

MIDDLE OF THE WALL

1:4 REF

DEC 2022



\*For external wall applications, ensure the wall is adequately protected with a moisture barrier before installing the AL13 Batten System.



1278 Cliveden Avenue Delta, BC V3M 6G4 Canada

Tel: +1-604-428-2513 Mail: info@al13.com URL: al13.com

#### NOTE:

The contractor / builder must verify all dimensions on the job and report any discrepancy to the designer before proceeding with the work. All drawings and specifications are instruments of service and the copyright property of the designer and must be returned upon request.

> AL13® Batten System Details

Batten System Horizontal Installation

DESCRIPTION

GENERIC DETAIL VERTICAL SECTION

MIDDLE OF THE WALL

SCALE 1:4

\_<del>-</del>B DEC 2022