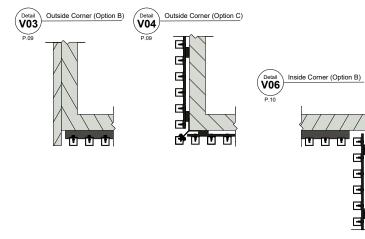

# Outside Corner (Option A)

Outside Corner (Option B)

**AL13** architectural systems.

1278 Cliveden Avenue Delta, BC V3M 6G4 Canada

Tel: +1-604-428-2513 Mail: info@al13.com URL: al13.com

AL13® Batten System Details

Batten System Horizontal Installation

DESCRIPTION

GENERIC DETAIL VERTICAL SECTION

OUTSIDE CORNER

1:4

A A PAGE#

\*For external wall applications, ensure the wall is adequately protected with a moisture barrier before installing the AL13 Batten System.

> AL13® Batten System Details

Batten System Horizontal Installation

DESCRIPTION

GENERIC DETAIL **VERTICAL SECTION** 

INSIDE CORNER

SCALE 1:4

**B** B

PAGE#