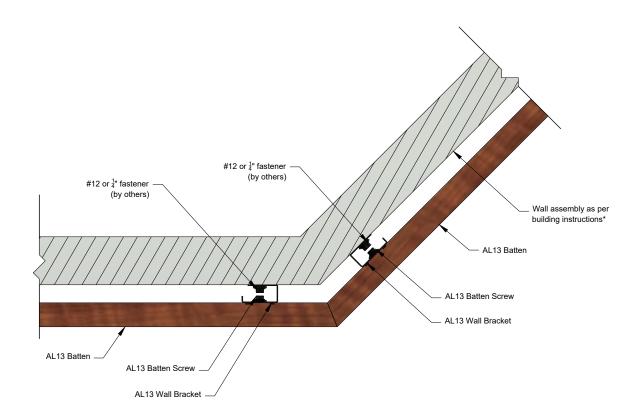

#### Outside Corner, <90°

1278 Cliveden Avenue Delta, BC V3M 6G4 Canada

Tel: +1-604-428-2513 Mail: info@al13.com URL: al13.com

> AL13® Batten System Details

Batten System Horizontal Installation

DESCRIPTION

GENERIC DETAIL HORIZONTAL SECTION

**OUTSIDE CORNER** <90°

SCALE

1:4

DEC 2022