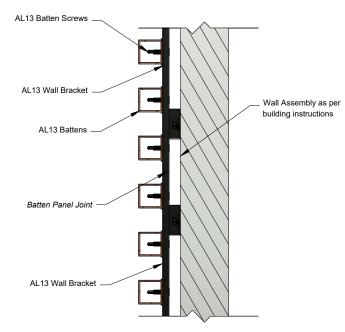

AL13® Batten System Details

Batten System Horizontal Installation

DESCRIPTION

GENERIC DETAIL VERTICAL SECTION

MIDDLE OF THE WALL

1:4 REF

DEC 2022

\*For external wall applications, ensure the wall is adequately protected with a moisture barrier before installing the AL13 Batten System.

> AL13® Batten System Details

Batten System Horizontal Installation

DESCRIPTION

GENERIC DETAIL VERTICAL SECTION

MIDDLE OF THE WALL

SCALE 1:4

\_<del>-</del>B DEC 2022