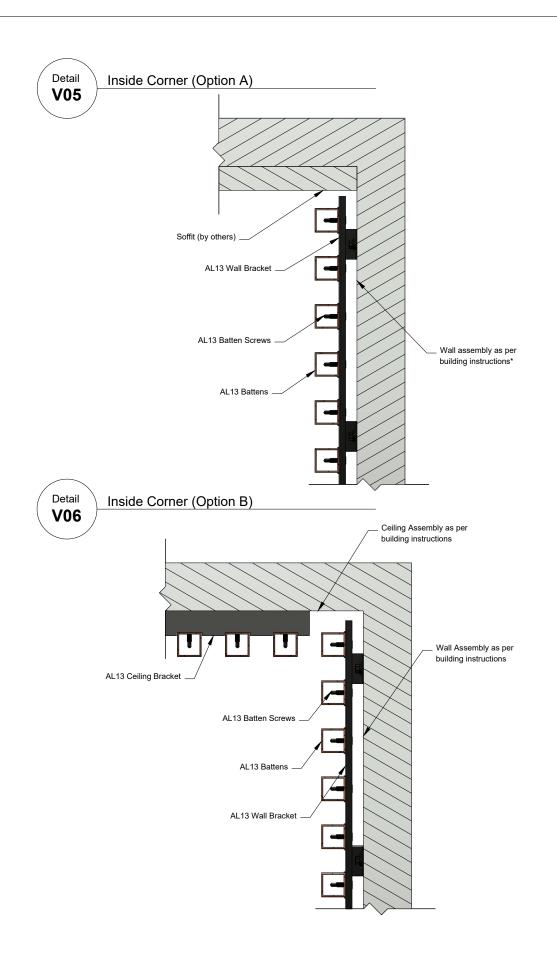

> AL13® Batten System Details

Batten System Horizontal Installation

DESCRIPTION

GENERIC DETAIL **VERTICAL SECTION** 

INSIDE CORNER

SCALE 1:4

**B** B

PAGE#

## Detail H05

#### Outside Corner (Option B)

1278 Cliveden Avenue Delta, BC V3M 6G4 Canada

Tel: +1-604-428-2513 Mail: info@al13.com URL: al13.com