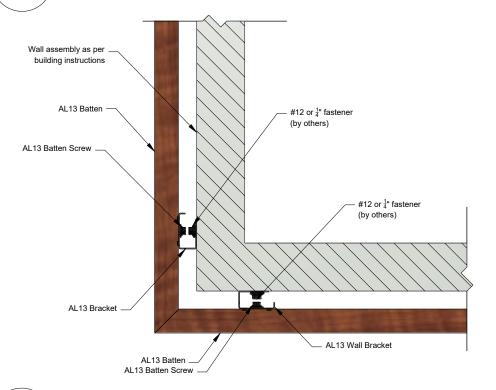

AL13® Batten System Details

Batten System Horizontal Installation

DESCRIPTION

GENERIC DETAIL HORIZONTAL SECTION

INSIDE CORNER

SCALE

1:4

DEC 2022