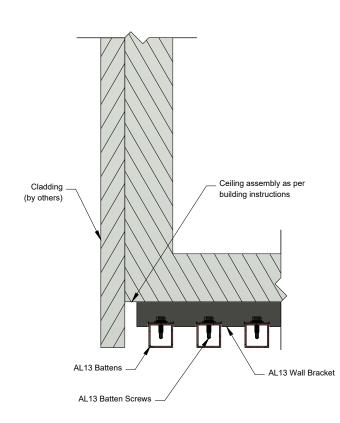

AL13® Batten System Details

Batten System Horizontal Installation

DESCRIPTION

GENERIC DETAIL VERTICAL SECTION

TOP OF THE WALL

DEC 2022

SCALE

80