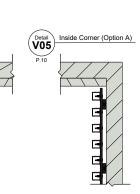

> AL13® Batten System Details

Batten System Horizontal Installation

DESCRIPTION

GENERIC DETAIL **VERTICAL SECTION** 

INSIDE CORNER

SCALE 1:4

**B** B

PAGE#