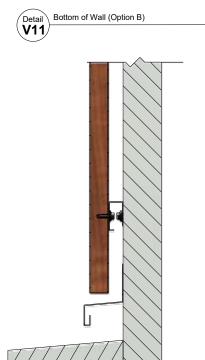

> AL13® Batten System Details

Batten System Vertical Installation

DESCRIPTION

Detail | Bottom of Wall (Option B)

Generic Details **Vertical Sections** 

DEC 2022

AL13® Batten System Details

Batten System Vertical Installation

DESCRIPTION

GENERIC DETAIL VERTICAL SECTION

BOTTOM OF THE WALL