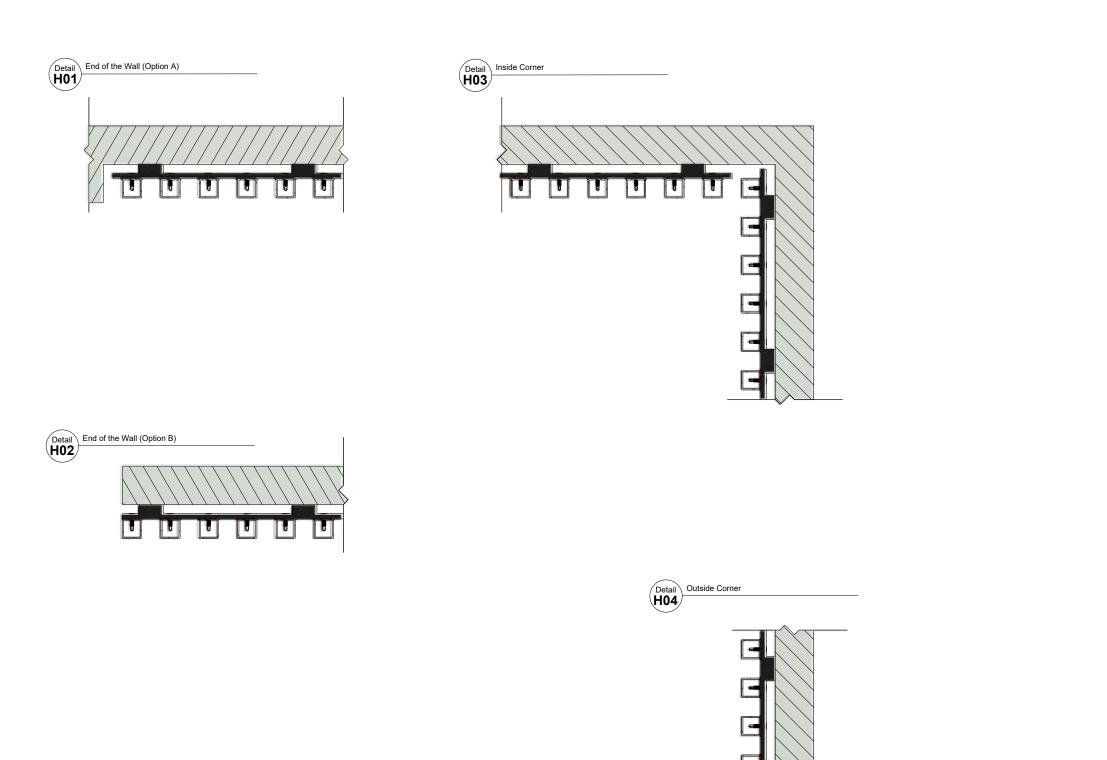

## WALL DETAILS INDEX: HORIZONTAL SECTIONS

VERTICAL BATTEN INSTALLATION SCALE 1:5

\*For external wall applications, ensure the wall is adequately protected with a moisture barrier before installing the AL13 Batten System.

#### End of the Wall (Option A)

Detail H02

End of the Wall (Option B)

\*For external wall applications, ensure the wall is adequately protected with a moisture barrier before installing the AL13 Batten System.

AL13® Batten System Details

Batten System Vertical Installation

DESCRIPTION

GENERIC DETAIL HORIZONTAL SECTION

END OF THE WALL Option A

1:50
VERSION
DEC 2022

1278 Cliveden Avenue Delta, BC V3M 6G4 Canada

Tel: +1-604-428-2513 Mail: info@al13.com URL: al13.com

AL13® Batten System Details

Batten System Vertical Installation

DESCRIPTION

GENERIC DETAIL HORIZONTAL SECTION

INSIDE CORNER

#### **Outside Corner**

Delta, BC V3M 6G4
Canada

Tel: +1-604-428-2513 Mail: info@al13.com URL: al13.com

AL13® Batten System Details

Batten System Vertical Installation

DESCRIPTION

GENERIC DETAIL HORIZONTAL SECTION

**OUTSIDE CORNER** 

1:50
VERSION
DEC 2022

\*For external wall applications, ensure the wall is adequately protected with a moisture barrier before installing the AL13 Batten System.