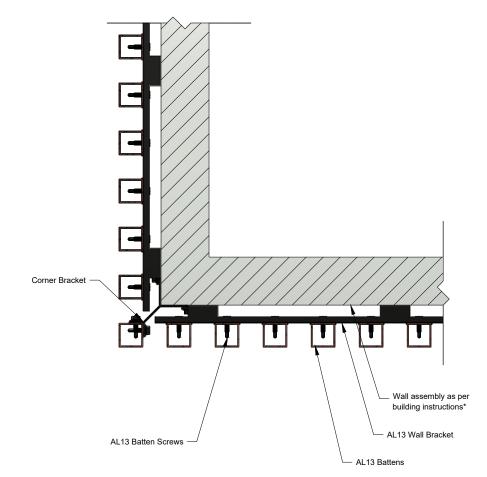

AL13® Batten System Details

Batten System Vertical Installation

DESCRIPTION

GENERIC DETAIL HORIZONTAL SECTION

INSIDE CORNER

AL13® Batten System Details

Batten System Vertical Installation

DESCRIPTION

GENERIC DETAIL HORIZONTAL SECTION

**OUTSIDE CORNER** 

1:50
VERSION
DEC 2022

\*For external wall applications, ensure the wall is adequately protected with a moisture barrier before installing the AL13 Batten System.

> AL13® Batten System Details

Batten System Vertical Installation

DESCRIPTION

GENERIC DETAIL HORIZONTAL SECTION

**OUTSIDE CORNER** <90°

1:50 DEC 2022

1278 Cliveden Avenue Delta, BC V3M 6G4 Canada

Tel: +1-604-428-2513 Mail: info@al13.com URL: al13.com

AL13® Batten System Details

Batten System Vertical Installation

DESCRIPTION

GENERIC DETAIL HORIZONTAL SECTION

INSIDE CORNER >90°

1:50

DEC 2022

- A