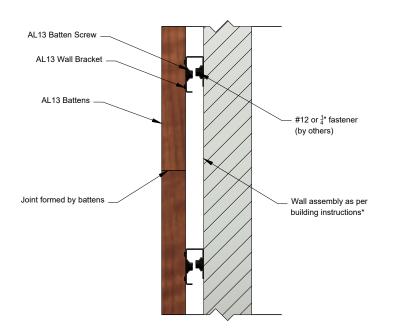

#### Middle of the Wall (Option A)

#### Middle of the Wall (Option B)

> AL13® Batten System Details

Batten System Vertical Installation

DESCRIPTION

GENERIC DETAIL VERTICAL SECTION

MIDDLE OF THE WALL

PAGE#

SCALE 1:50

₽₽B DEC 2022