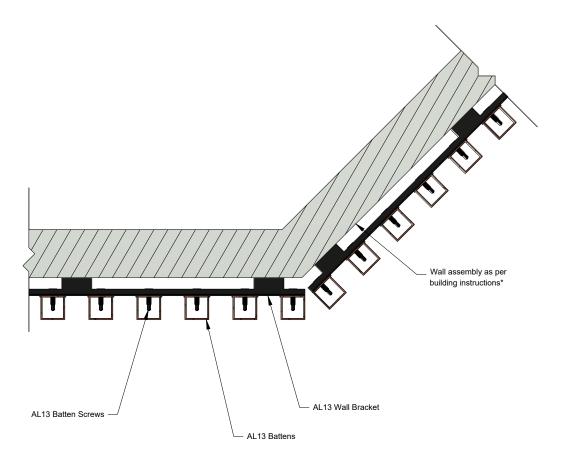

#### Outside Corner (Option A)

\*For external wall applications, ensure the wall is adequately protected with a moisture barrier before installing the AL13 Batten System.

1278 Cliveden Avenue Delta, BC V3M 6G4 Canada

AL13® Batten System Details

Batten System Vertical Installation

DESCRIPTION

GENERIC DETAIL VERTICAL SECTION

**OUTSIDE CORNER** 

1278 Cliveden Avenue Delta, BC V3M 6G4 Canada

Tel: +1-604-428-2513 Mail: info@al13.com URL: al13.com