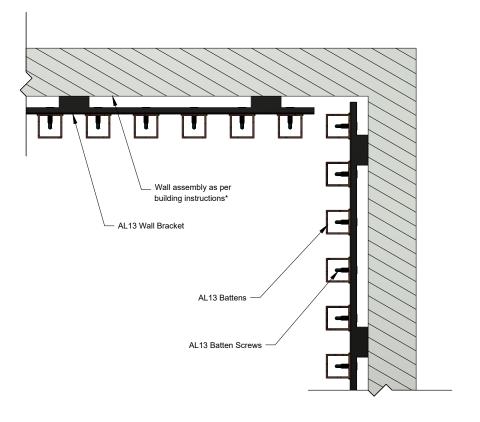

AL13® Batten System Details

Batten System Vertical Installation

DESCRIPTION

GENERIC DETAIL HORIZONTAL SECTION

INSIDE CORNER

#### **Outside Corner**

Delta, BC V3M 6G4
Canada

Tel: +1-604-428-2513 Mail: info@al13.com URL: al13.com