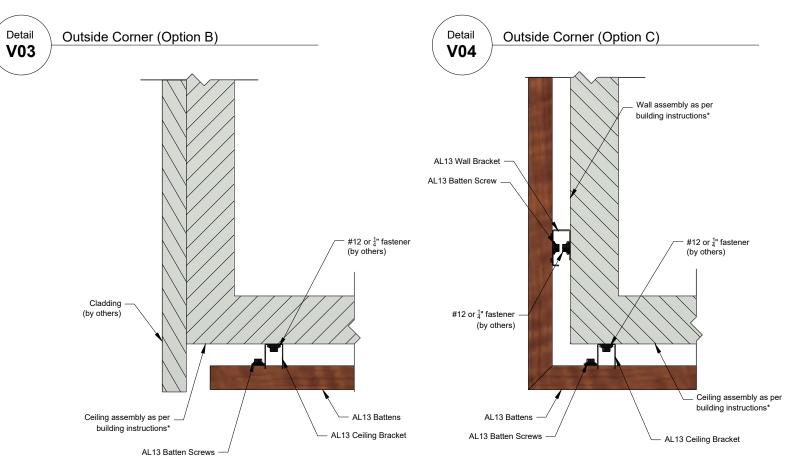

#### Outside Corner (Option A)

\*For external wall applications, ensure the wall is adequately protected with a moisture barrier before installing the AL13 Batten System.

1278 Cliveden Avenue Delta, BC V3M 6G4 Canada

AL13® Batten System Details

Batten System Vertical Installation

DESCRIPTION

GENERIC DETAIL VERTICAL SECTION

**OUTSIDE CORNER** 

1278 Cliveden Avenue Delta, BC V3M 6G4 Canada

Tel: +1-604-428-2513 Mail: info@al13.com URL: al13.com