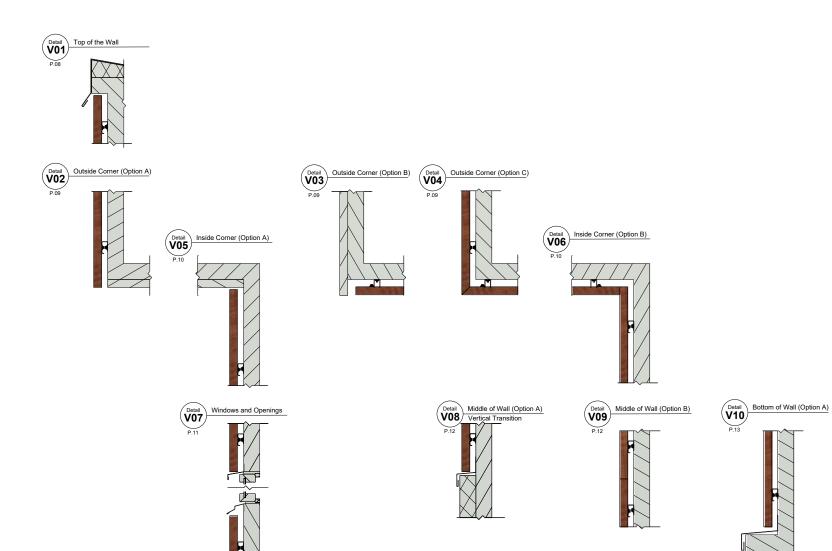

WALL DETAILS INDEX: VERTICAL SECTIONS

VERTICAL BATTEN INSTALLATION

\*For external wall applications, ensure the wall is adequately protected with a moisture barrier before installing the AL13 Batten System.

### WALL DETAILS INDEX: VERTICAL SECTIONS

VERTICAL BATTEN INSTALLATION \*For external wall applications, ensure the wall is adequately protected with a moisture barrier before installing the AL13 Batten System.

AL13® Batten System Details

Batten System Vertical Installation

DESCRIPTION

GENERIC DETAIL VERTICAL SECTION

TOP OF THE WALL

\*For external wall applications, ensure the wall is adequately protected with a moisture barrier before installing the AL13 Batten System.

#### Outside Corner (Option A)

\*For external wall applications, ensure the wall is adequately protected with a moisture barrier before installing the AL13 Batten System.

1278 Cliveden Avenue Delta, BC V3M 6G4 Canada

AL13® Batten System Details

Batten System Vertical Installation

DESCRIPTION

GENERIC DETAIL VERTICAL SECTION

**OUTSIDE CORNER** 

1278 Cliveden Avenue Delta, BC V3M 6G4 Canada

Tel: +1-604-428-2513 Mail: info@al13.com URL: al13.com

AL13® Batten System Details

Batten System Vertical Installation

DESCRIPTION

GENERIC DETAIL VERTICAL SECTION

INSIDE CORNER

DEC 2022

#### Windows and Openings

1278 Cliveden Avenue Delta, BC V3M 6G4 Canada

Tel: +1-604-428-2513 Mail: info@al13.com URL: al13.com

#### Middle of the Wall (Option A)

#### Vertical Transition

Detail V09

#### Middle of the Wall (Option B)

#### Vertical Joint

\*For external wall applications, ensure the wall is adequately protected with a moisture barrier before installing the AL13 Batten System.

1278 Cliveden Avenue Delta, BC V3M 6G4 Canada

AL13® Batten System Details

Batten System Vertical Installation

DESCRIPTION

GENERIC DETAIL VERTICAL SECTION

BOTTOM OF THE WALL