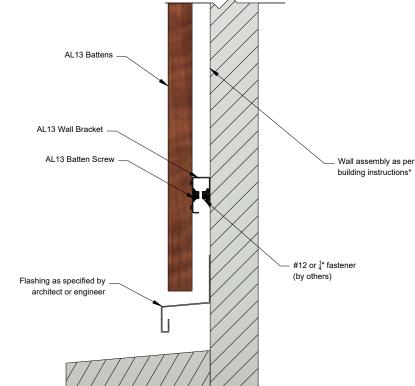

AL13® Batten System Details

Batten System Vertical Installation

DESCRIPTION

GENERIC DETAIL VERTICAL SECTION

BOTTOM OF THE WALL