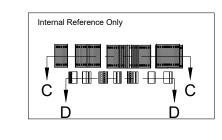

AL13® Batten System Details

Batten System Vertical Installation

DESCRIPTION

GENERIC DETAIL HORIZONTAL SECTION

MIDDLE OF THE WALL

1:50
VERSION
DEC 2022

\*For external wall applications, ensure the wall is adequately protected with a moisture barrier before installing the AL13 Batten System.