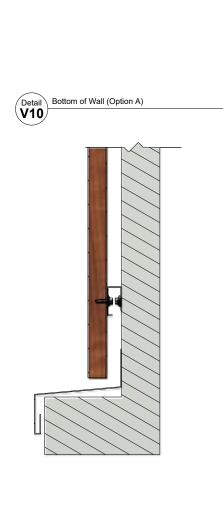

AL13® Batten System Details

Batten System Vertical Installation

DESCRIPTION

GENERIC DETAIL VERTICAL SECTION

BOTTOM OF THE WALL