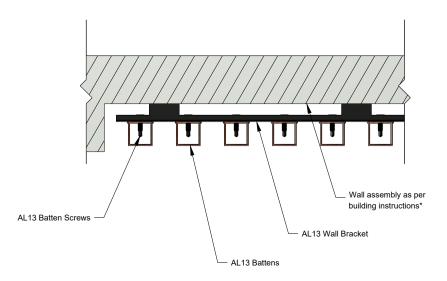

AL13® Batten System Details

Batten System Vertical Installation

DESCRIPTION

Generic Details Horizontal Sections

1:50
VERSION
DEC 2022