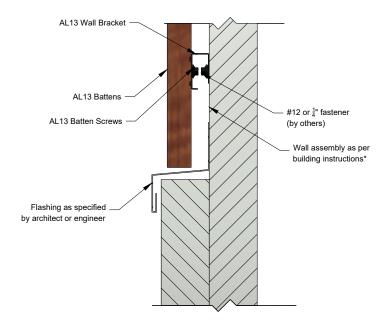

AL13® Batten System Details

Batten System Vertical Installation

DESCRIPTION

GENERIC DETAIL VERTICAL SECTION

BOTTOM OF THE WALL