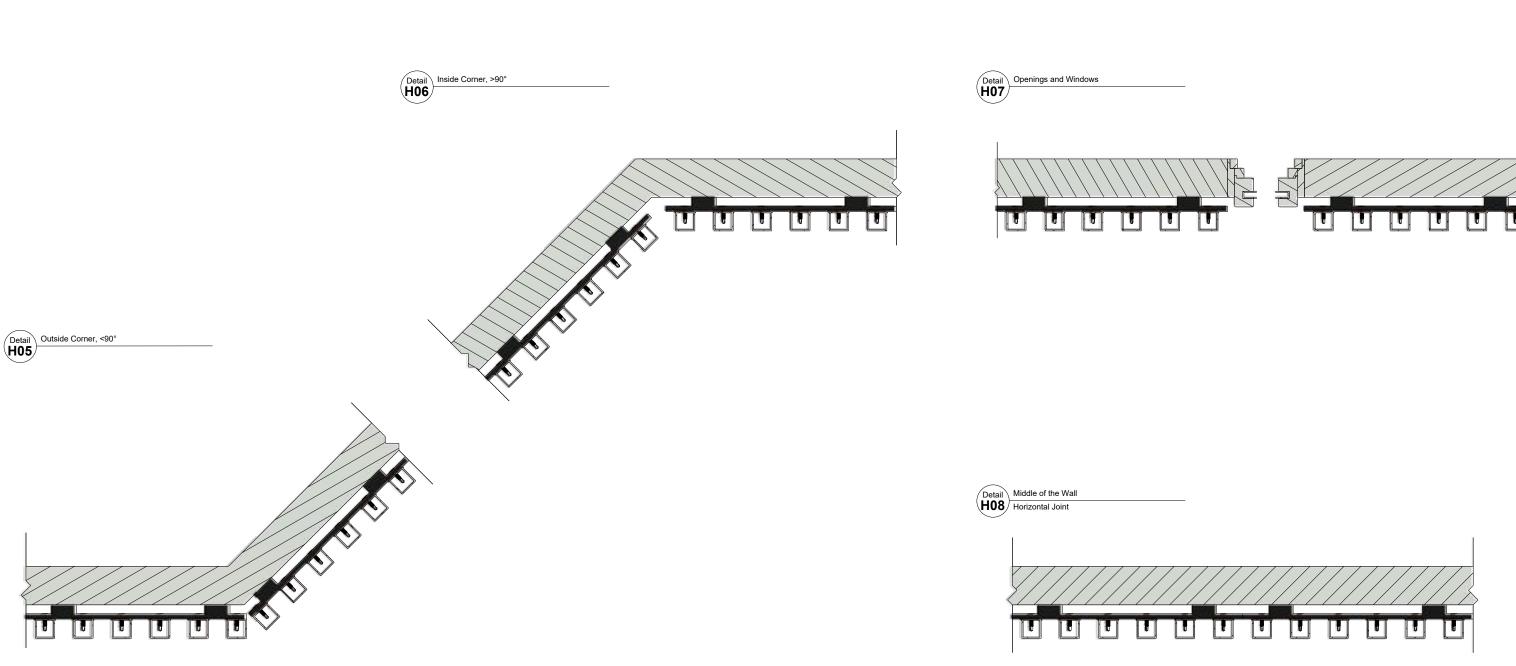

### WALL DETAILS INDEX: HORIZONTAL SECTIONS

VERTICAL BATTEN INSTALLATION

\*For external wall applications, ensure the wall is adequately protected with a moisture barrier before installing the AL13 Batten System.

> AL13® Batten System Details

Batten System Vertical Installation

DESCRIPTION

GENERIC DETAIL HORIZONTAL SECTION

**OUTSIDE CORNER** <90°

1:50 DEC 2022

1278 Cliveden Avenue Delta, BC V3M 6G4 Canada

Tel: +1-604-428-2513 Mail: info@al13.com URL: al13.com

AL13® Batten System Details

Batten System Vertical Installation

DESCRIPTION

GENERIC DETAIL HORIZONTAL SECTION

INSIDE CORNER >90°

1:50

DEC 2022

- A

AL13® Batten System Details

Batten System Vertical Installation

DESCRIPTION

GENERIC DETAIL HORIZONTAL SECTION

OPENINGS AND WINDOWS

1:50

DEC 2022

PAGE#

AL13® Batten System Details

Batten System Vertical Installation

DESCRIPTION

GENERIC DETAIL HORIZONTAL SECTION

MIDDLE OF THE WALL

1:50
VERSION
DEC 2022

\*For external wall applications, ensure the wall is adequately protected with a moisture barrier before installing the AL13 Batten System.