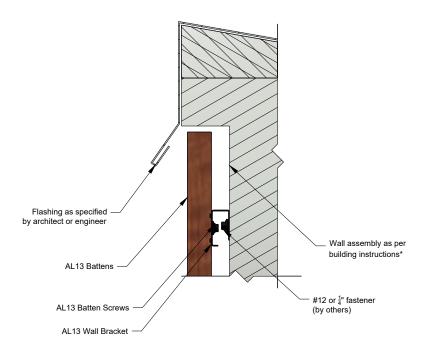

AL13® Batten System Details

Batten System Vertical Installation

DESCRIPTION

GENERIC DETAIL VERTICAL SECTION

BOTTOM OF THE WALL