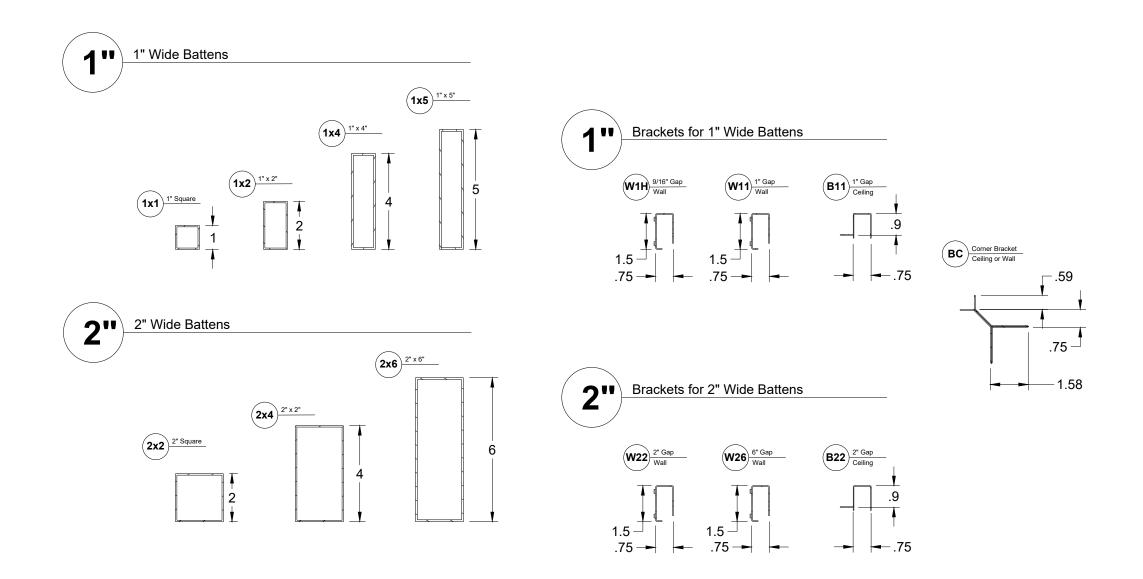

# BATTEN SECTIONS AND BRACKETS

Batten width matches the appropriate bracket, available with different gaps between battens. Note OC Spacing between battens is the Gap + Batten Width. SCALE 1:4

V3M 6G4 Canada

### **BATTEN SECTIONS AND BRACKETS**

Batten width matches the appropriate bracket, available with different gaps between battens. Note OC Spacing between battens is the Gap + Batten Width.

1278 Cliveden Avenue Delta, BC V3M 6G4 Canada

AL13® Batten System Details

Batten System Vertical Installation

DESCRIPTION

Battens Sections Wall Brackets Ceiling Brackets

| SCALE    | REF         | PAGE# |
|----------|-------------|-------|
| 1:50     | <b>├</b> A  | C     |
| VERSION  |             |       |
| DEC 2022 | <b>└~</b> A |       |