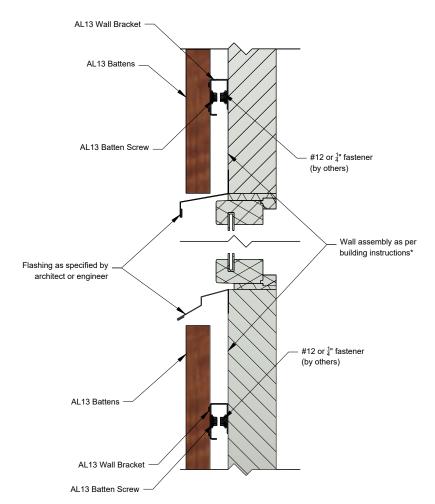

#### Vertical Transition

Detail V09

#### Vertical Joint

\*For external wall applications, ensure the wall is adequately protected with a moisture barrier before installing the AL13 Batten System.

1278 Cliveden Avenue Delta, BC V3M 6G4 Canada