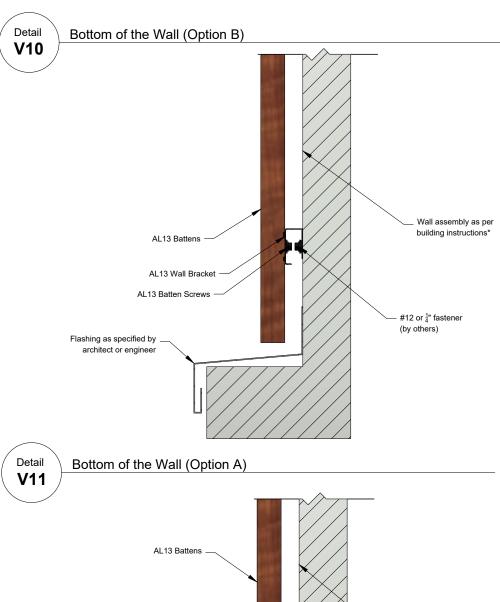

> AL13® Batten System Details

Batten System Vertical Installation

DESCRIPTION

Detail | Bottom of Wall (Option B)

Generic Details **Vertical Sections** 

DEC 2022

AL13® Batten System Details

Batten System Vertical Installation

DESCRIPTION

GENERIC DETAIL VERTICAL SECTION

BOTTOM OF THE WALL