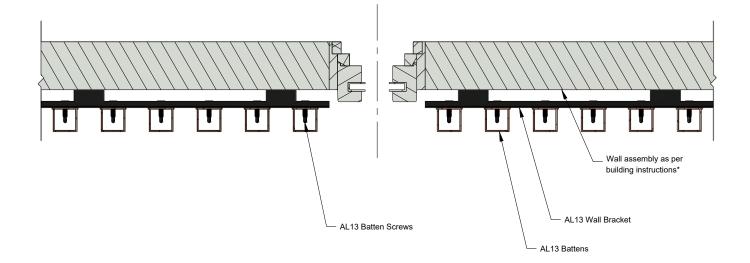

## WALL DETAILS INDEX: HORIZONTAL SECTIONS

VERTICAL BATTEN INSTALLATION SCALE 1:5

\*For external wall applications, ensure the wall is adequately protected with a moisture barrier before installing the AL13 Batten System.

#### End of the Wall (Option A)

Detail H02

End of the Wall (Option B)

\*For external wall applications, ensure the wall is adequately protected with a moisture barrier before installing the AL13 Batten System.

AL13® Batten System Details

Batten System Vertical Installation

DESCRIPTION

GENERIC DETAIL HORIZONTAL SECTION

END OF THE WALL Option A

1:50
VERSION
DEC 2022

1278 Cliveden Avenue Delta, BC V3M 6G4 Canada

Tel: +1-604-428-2513 Mail: info@al13.com URL: al13.com