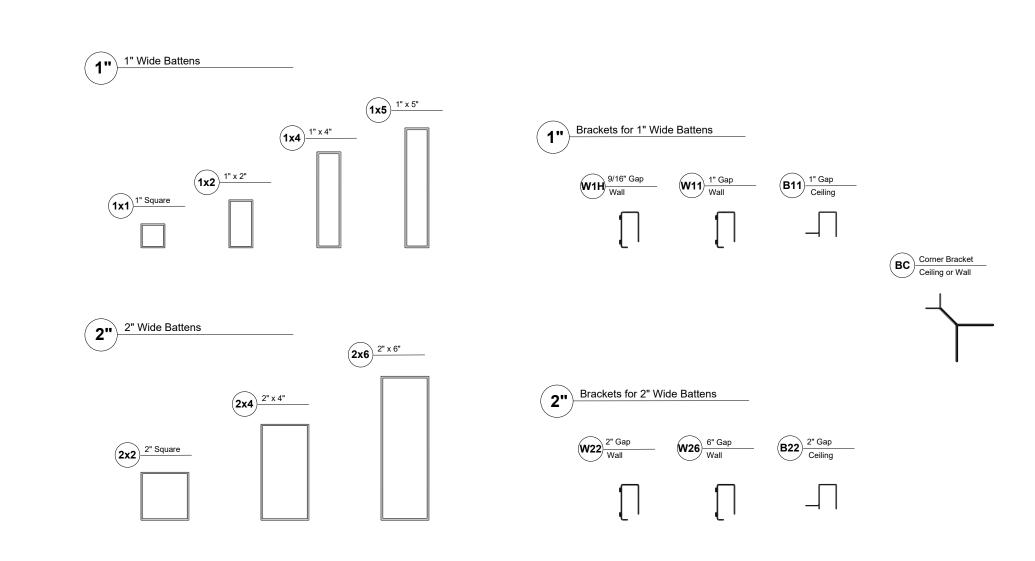

# BATTEN SECTIONS AND BRACKETS

Batten width matches the appropriate bracket, available with different gaps between battens. Note OC Spacing between battens is the Gap + Batten Width. SCALE 1:4

V3M 6G4 Canada

### **BATTEN SECTIONS AND BRACKETS**

Batten width matches the appropriate bracket, available with different gaps between battens. Note OC Spacing between battens is the Gap + Batten Width.

1278 Cliveden Avenue Delta, BC V3M 6G4 Canada

AL13® Batten System Details

Batten System Vertical Installation

DESCRIPTION

Battens Sections Wall Brackets Ceiling Brackets

| SCALE    | REF         | PAGE# |
|----------|-------------|-------|
| 1:50     | <b>├</b> A  | C     |
| VERSION  |             |       |
| DEC 2022 | <b>└~</b> A |       |