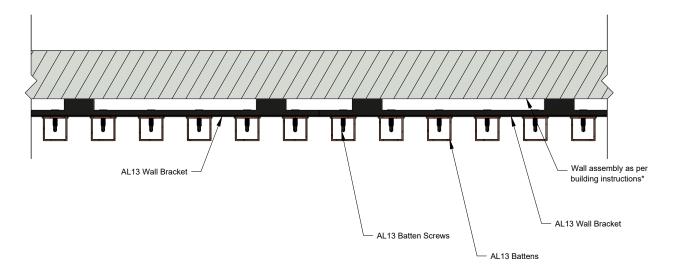

AL13® Batten System Details

Batten System Vertical Installation

DESCRIPTION

GENERIC DETAIL HORIZONTAL SECTION

MIDDLE OF THE WALL

1:50
VERSION
DEC 2022

\*For external wall applications, ensure the wall is adequately protected with a moisture barrier before installing the AL13 Batten System.