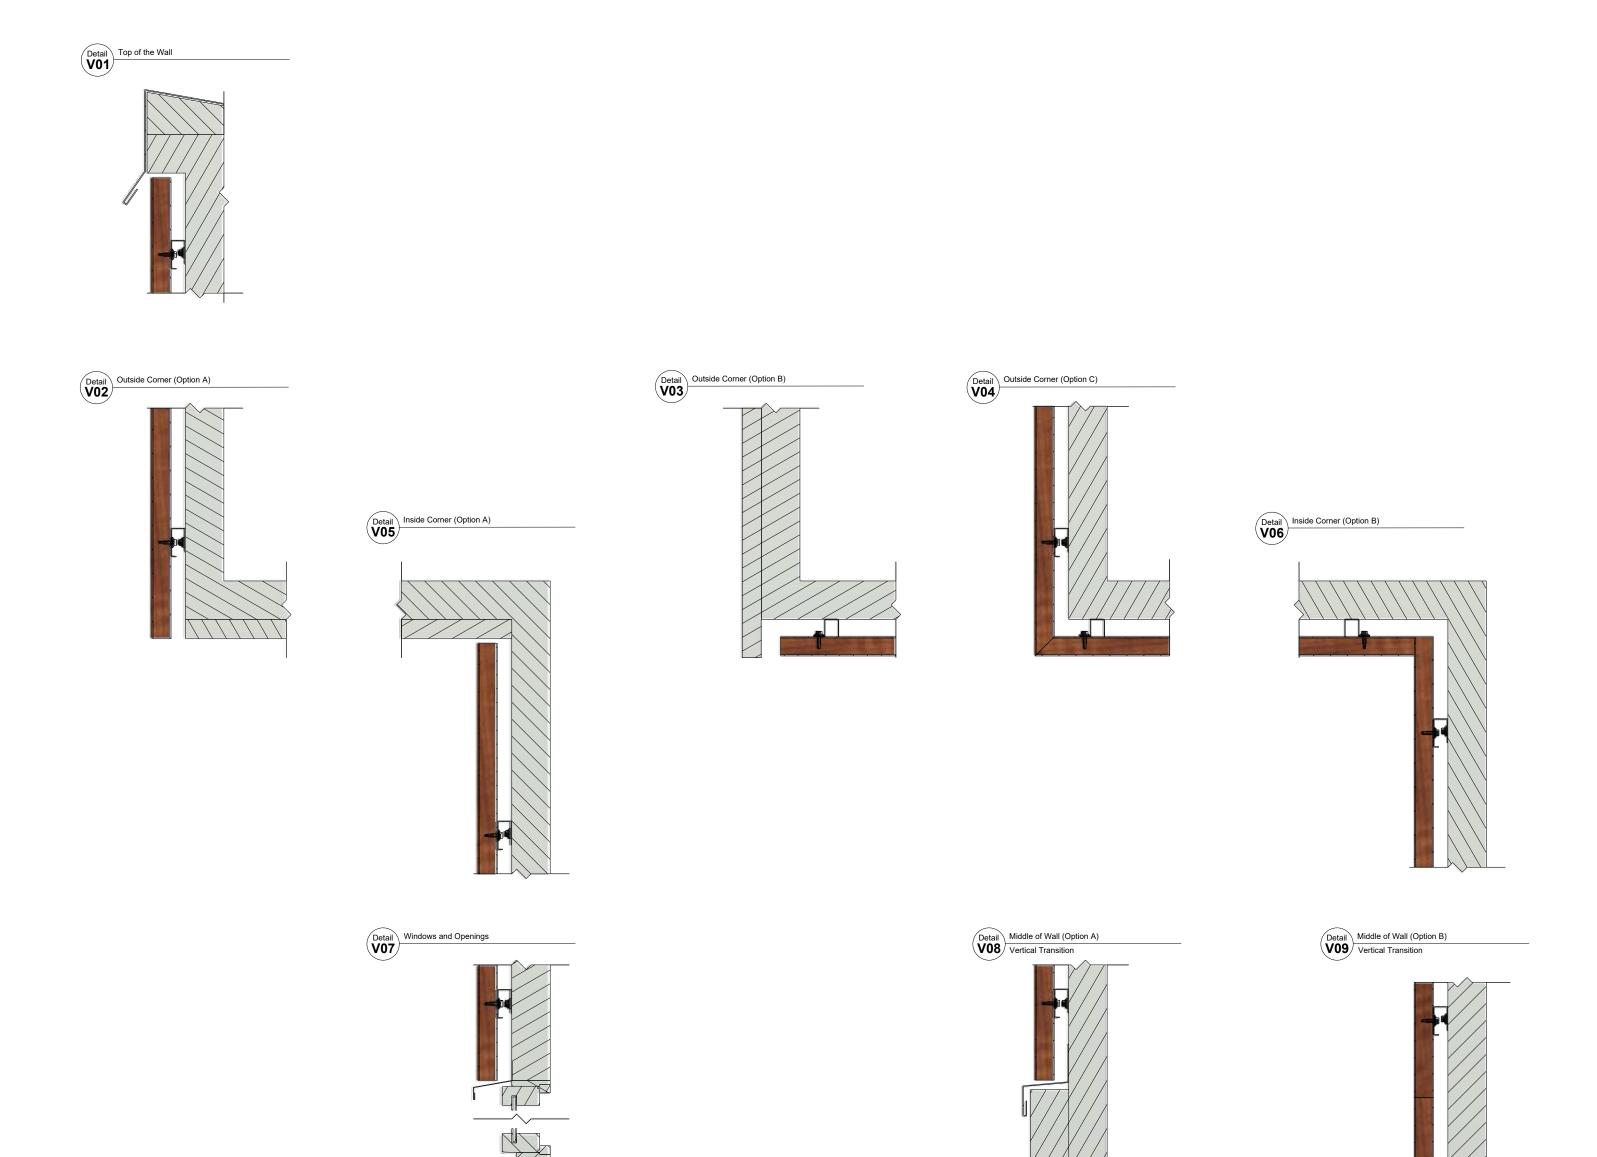

WALL DETAILS INDEX: VERTICAL SECTIONS

VERTICAL BATTEN INSTALLATION

\*For external wall applications, ensure the wall is adequately protected with a moisture barrier before installing the AL13 Batten System.

### WALL DETAILS INDEX: VERTICAL SECTIONS

VERTICAL BATTEN INSTALLATION \*For external wall applications, ensure the wall is adequately protected with a moisture barrier before installing the AL13 Batten System.

AL13® Batten System Details

Batten System Vertical Installation

DESCRIPTION

GENERIC DETAIL VERTICAL SECTION

TOP OF THE WALL

\*For external wall applications, ensure the wall is adequately protected with a moisture barrier before installing the AL13 Batten System.

#### Outside Corner (Option A)

\*For external wall applications, ensure the wall is adequately protected with a moisture barrier before installing the AL13 Batten System.

1278 Cliveden Avenue Delta, BC V3M 6G4 Canada

AL13® Batten System Details

Batten System Vertical Installation

DESCRIPTION

GENERIC DETAIL VERTICAL SECTION

**OUTSIDE CORNER** 

1278 Cliveden Avenue Delta, BC V3M 6G4 Canada

Tel: +1-604-428-2513 Mail: info@al13.com URL: al13.com

AL13® Batten System Details

Batten System Vertical Installation

DESCRIPTION

GENERIC DETAIL VERTICAL SECTION

INSIDE CORNER

DEC 2022

#### Windows and Openings

1278 Cliveden Avenue Delta, BC V3M 6G4 Canada

Tel: +1-604-428-2513 Mail: info@al13.com URL: al13.com

AL13® Batten System Details

Batten System Vertical Installation

DESCRIPTION

GENERIC DETAIL VERTICAL SECTION

WINDOWS AND OPENINGS

1:50

DEC 2022

\_- A

#### Middle of the Wall (Option A)

#### Vertical Transition

Detail V09

#### Middle of the Wall (Option B)

#### Vertical Joint

\*For external wall applications, ensure the wall is adequately protected with a moisture barrier before installing the AL13 Batten System.

1278 Cliveden Avenue Delta, BC V3M 6G4 Canada