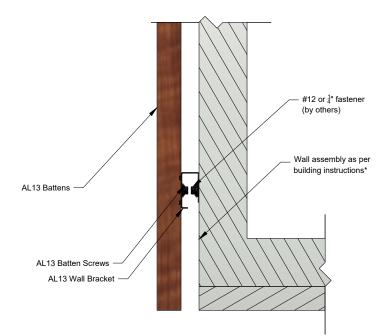

AL13® Batten System Details

Batten System Vertical Installation

DESCRIPTION

GENERIC DETAIL VERTICAL SECTION

**OUTSIDE CORNER** 

1278 Cliveden Avenue Delta, BC V3M 6G4 Canada

Tel: +1-604-428-2513 Mail: info@al13.com URL: al13.com

#### NOTE:

The contractor / builder must verify all dimensions on the job and report any discrepancy to the designer before proceeding with the work. All drawings and specifications are instruments of service and the copyright property of the designer and must be returned upon request.

AL13® Batten System Details

Batten System Vertical Installation

DESCRIPTION

GENERIC DETAIL VERTICAL SECTION

INSIDE CORNER

DEC 2022