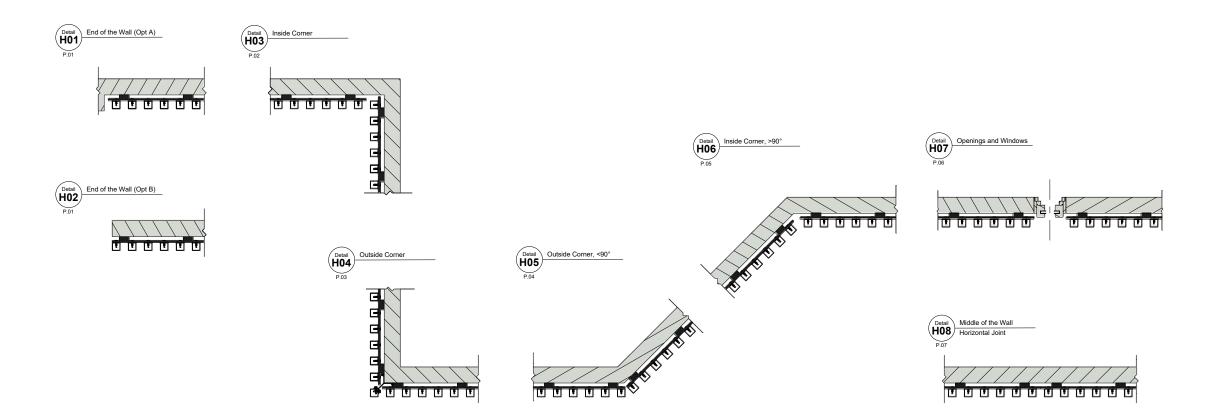

## WALL DETAILS INDEX: HORIZONTAL SECTIONS

VERTICAL BATTEN INSTALLATION SCALE 1:5

\*For external wall applications, ensure the wall is adequately protected with a moisture barrier before installing the AL13 Batten System.

#### End of the Wall (Option A)

Detail H02

End of the Wall (Option B)

\*For external wall applications, ensure the wall is adequately protected with a moisture barrier before installing the AL13 Batten System.

AL13® Batten System Details

Batten System Vertical Installation

DESCRIPTION

GENERIC DETAIL HORIZONTAL SECTION

INSIDE CORNER

AL13® Batten System Details

Batten System Vertical Installation

DESCRIPTION

GENERIC DETAIL HORIZONTAL SECTION

**OUTSIDE CORNER** 

1:50
VERSION
DEC 2022

\*For external wall applications, ensure the wall is adequately protected with a moisture barrier before installing the AL13 Batten System.

> AL13® Batten System Details

Batten System Vertical Installation

DESCRIPTION

GENERIC DETAIL HORIZONTAL SECTION

**OUTSIDE CORNER** <90°

1:50 DEC 2022

1278 Cliveden Avenue Delta, BC V3M 6G4 Canada

Tel: +1-604-428-2513 Mail: info@al13.com URL: al13.com

AL13® Batten System Details

Batten System Vertical Installation

DESCRIPTION

GENERIC DETAIL HORIZONTAL SECTION

INSIDE CORNER >90°

1:50

DEC 2022

- A

AL13® Batten System Details

Batten System Vertical Installation

DESCRIPTION

GENERIC DETAIL HORIZONTAL SECTION

OPENINGS AND WINDOWS

1:50

DEC 2022

PAGE#

AL13® Batten System Details

Batten System Vertical Installation

DESCRIPTION

GENERIC DETAIL HORIZONTAL SECTION

MIDDLE OF THE WALL

1:50
VERSION
DEC 2022

\*For external wall applications, ensure the wall is adequately protected with a moisture barrier before installing the AL13 Batten System.