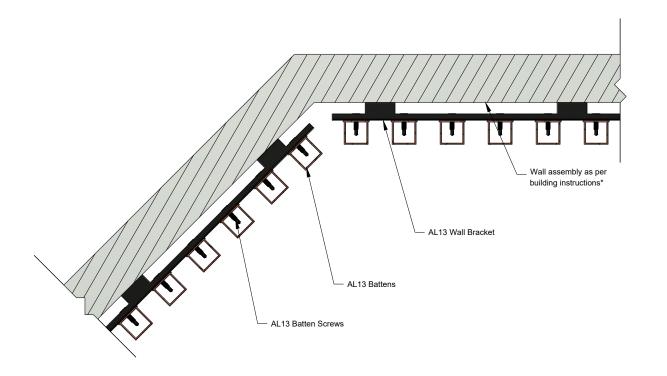

#### Outside Corner (Option A)

\*For external wall applications, ensure the wall is adequately protected with a moisture barrier before installing the AL13 Batten System.

1278 Cliveden Avenue Delta, BC V3M 6G4 Canada

AL13® Batten System Details

Batten System Vertical Installation

DESCRIPTION

GENERIC DETAIL VERTICAL SECTION

**OUTSIDE CORNER** 

1278 Cliveden Avenue Delta, BC V3M 6G4 Canada

Tel: +1-604-428-2513 Mail: info@al13.com URL: al13.com