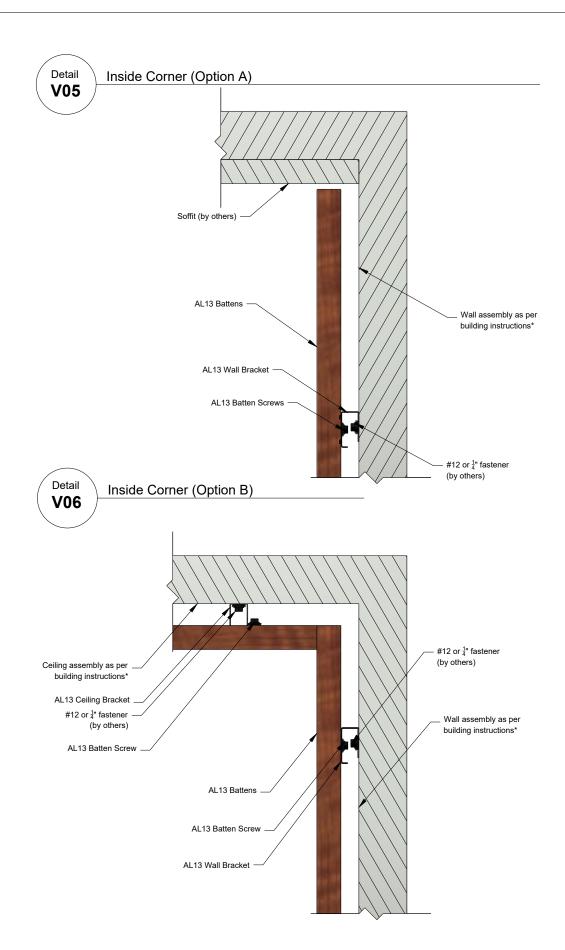

AL13® Batten System Details

Batten System Vertical Installation

DESCRIPTION

GENERIC DETAIL HORIZONTAL SECTION

INSIDE CORNER

AL13® Batten System Details

Batten System Vertical Installation

DESCRIPTION

GENERIC DETAIL VERTICAL SECTION

INSIDE CORNER

DEC 2022