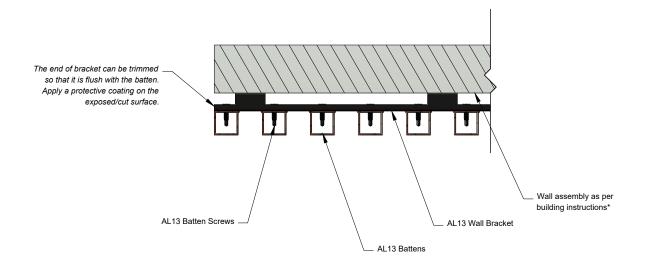

AL13® Batten System Details

Batten System Vertical Installation

DESCRIPTION

GENERIC DETAIL HORIZONTAL SECTION

INSIDE CORNER

#### **Outside Corner**

Delta, BC V3M 6G4
Canada

Tel: +1-604-428-2513 Mail: info@al13.com URL: al13.com