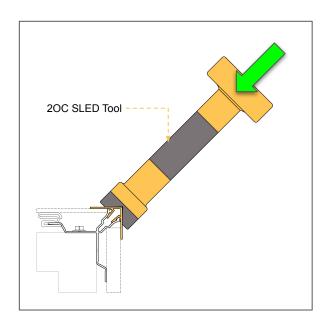

Make sure the wall is as square as possible when installing the **OCB**. Installing the **OCC** with the **20C SLED Tool** and striking at a 45° angle (i.e., with a hammer) as illustrated below is highly recommended.