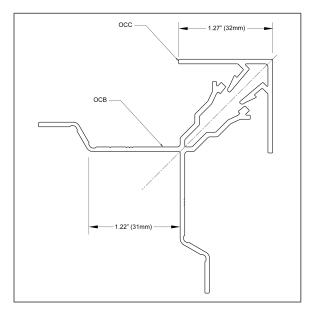

**Product Name: 2-Piece Outside Corner** 

**Product Code:** 200

**Weight:** OCB: 0.485lb/ft (0.722kg/m)

OCC: 0.285lb/ft (0.381kg/m)

Material: AI6063-T5

## **Description:**



The **2-Piece Outside Corner (20C)** provides a method to terminate a wall assembly in situations where using the standard Outside Corner would make terminating the wall difficult. The 20C works with both the AL13 Panel System® and AL13 Plank System® and comprises two components: **OCB** (back plate) and the **OCC** (cap).

Make sure the wall is as square as possible when installing the **OCB**. Installing the **OCC** with the **20C SLED Tool** and striking at a 45° angle (i.e., with a hammer) as illustrated below is highly recommended.

## **Dimensions:**