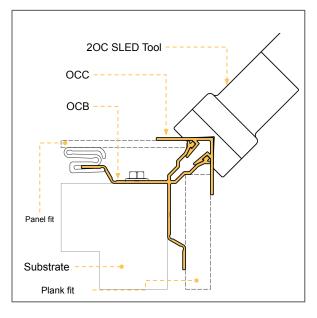

## **Description:**

The **2-Piece Outside Corner (20C)** provides a method to terminate a wall assembly in situations where using the standard Outside Corner would make terminating the wall difficult. The 20C works with both the AL13 Panel System® and AL13 Plank System® and comprises two components: **OCB** (back plate) and the **OCC** (cap).

Make sure the wall is as square as possible when installing the **OCB**. Installing the **OCC** with the **20C SLED Tool** and striking at a 45° angle (i.e., with a hammer) as illustrated below is highly recommended.