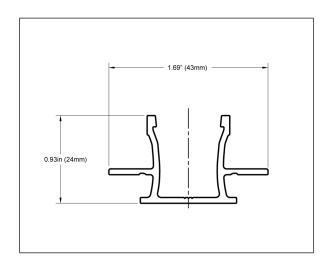

## **Dimensions:**

**Product Name: Back Plate: Universal** 

Product Code: BPU

**Weight:** 0.294lb/ft (0.438kg/m)

Material: AI6063-T5