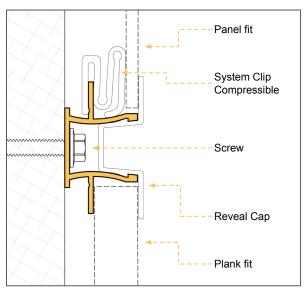

## **Usage Examples:**

Examples show locations of where the BPU can be used. Wall assembly shown is for illustration purposes only. Follow building instructions as per project architect/engineer.