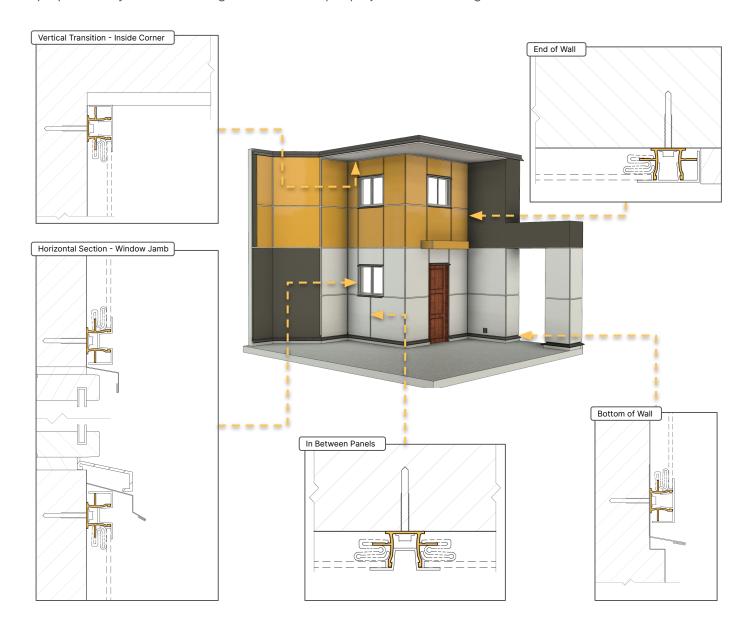

## **Usage Examples:**

Examples show locations of where the BPU can be used. Wall assembly shown is for illustration purposes only. Follow building instructions as per project architect/engineer.