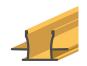

**Product Name: Back Plate: Universal** 

Product Code: BPU

**Weight:** 0.294lb/ft (0.438kg/m)

Material: AI6063-T5

## **Description:**

The **Back Plate: Universal (BPU)** anchors the AL13 Panel System® and AL13 Plank System® on to the wall substrate. It is used for both around the perimeter and along the wall, and is used at full length or as 3.25" segments. The BPU is compatible with the following top caps: