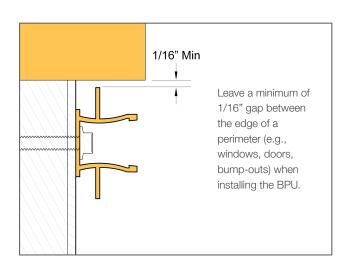

## **Description:**

The **Back Plate: Universal (BPU)** anchors the AL13 Panel System® and AL13 Plank System® on to the wall substrate. It is used for both around the perimeter and along the wall, and is used at full length or as 3.25" segments. The BPU is compatible with the following top caps:

- Flat Cap (FC)
- Flat Cap: Perimeter (FCP)
- Reveal Cap (RC)
- Reveal Cap: Perimeter (RCP)

Note: Use fasteners appropriate for the substrate. Refer to the Installation Guides on al13.com for further details.