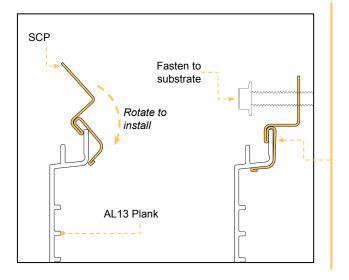

## **Description:**

The **System Clip: Plank** provides an interface between AL13® Planks and the substrate. They secure the planks to the wall with an AL13®approved fastener appropriate for the substrate. The SCP can only be engaged in one position correctly.