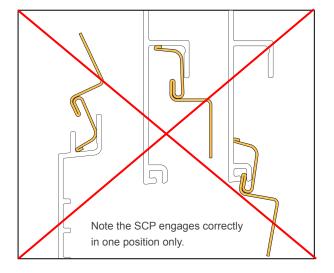

## **Description:**

The **System Clip: Plank** provides an interface between AL13® Planks and the substrate. They secure the planks to the wall with an AL13®approved fastener appropriate for the substrate. The SCP can only be engaged in one position correctly.