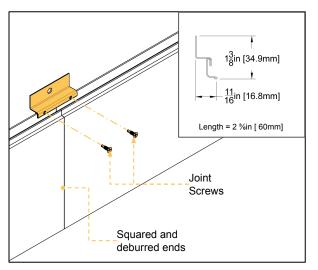

The SCP can also be used to create a butt joint (plank ends must be square with no burrs). Joint screws are installed through the joining holes.

Attach an SCP and a fastener to each plank once every **32in max**. If the plank length is less than 32in, a minimum of one system clip is required per plank.