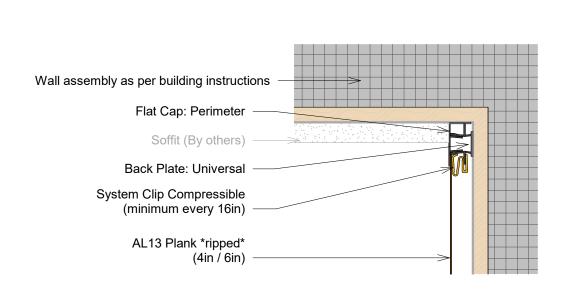

# **END OF WALL / PERIMETER**

# **END OF WALL / PERIMETER**

Vertical Transition (Option E