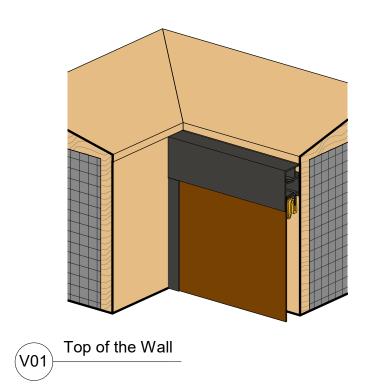

**OPENINGS** 

# **OPENINGS**

Wall assembly as per building instructions

Back Plate: Universal

System Clip Compressible (minimum every 16in)

AL13 Plank\*ripped\*

Cladding (By Others)

Flat Cap: Perimeter

# OPENINGS

# **OPENINGS**