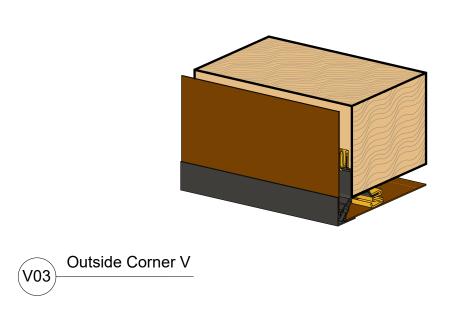

| Date           | 02/08/2024 |  |
| Project Number | 002        |  |
|                |            |  |

A102

Scale As indicated

# **END OF WALL / PERIMETER**







Vertical Transition (Option E

#### TRANSITION - MIDDLE OF WALL











(H05) Connection Between Planks

#### TRANSITIONS - INSIDE CORNER







H07 Inside Corner +90°

# OPENINGS



# ARCHITECTURAL FEATURES



#### TRANSITIONS - OUTSIDE CORNER







WALL DETAILS

AL13 architectural systems.

1278 Cliveden Avenue

Delta, BC V3M 6G4

Contact information:

Tel: +1-604-428-2513

Mail: info@al13.com URL: al13.com

Address:

Canada

AL13 - PLANK SYSTEM

| 02/08/2024 |
|------------|
| 02/00/2027 |
| E.A        |
| J.T        |
|            |

A103

\_\_\_\_

# **END OF WALL / PERIMETER**





# TRANSITIONS - OUTSIDE CORNER



# TRANSITIONS - INSIDE CORNER







V05 Inside Corner (Option B)

# TRANSITIONS - MIDDLE OF WALL





# **OPENINGS**















#### Address:

1278 Cliveden Avenue Delta, BC V3M 6G4 Canada

#### Contact information:

Tel: +1-604-428-2513 Mail: info@al13.com URL: al13.com

# WALL DETAILS

# AL13 - PLANK SYSTEM

 Project Number
 002

 Date
 02/08/2024

 Drawn By
 E.A

 Checked By
 J.T

A104

-1-