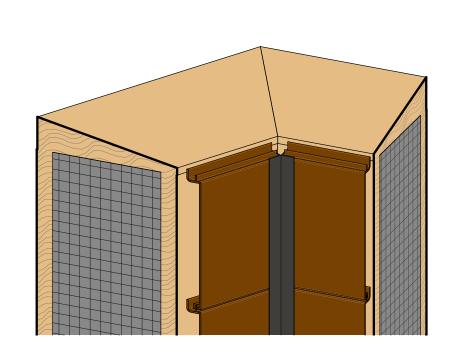

**OPENINGS** 

# **OPENINGS**

Wall assembly as per building instructions

Back Plate: Universal

System Clip Compressible (minimum every 16in)

AL13 Plank\*ripped\*

Cladding (By Others)

Flat Cap: Perimeter

# OPENINGS

# **OPENINGS**