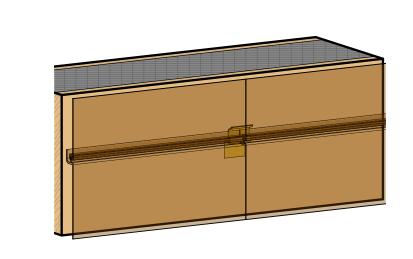

# TRANSITIONS - INSIDE CORNER

#### TRANSITIONS - INSIDE CORNER

TRANSITIONS - MIDDLE OF WALL

#### TRANSITIONS - INSIDE CORNER

H07 Inside Corner +90°