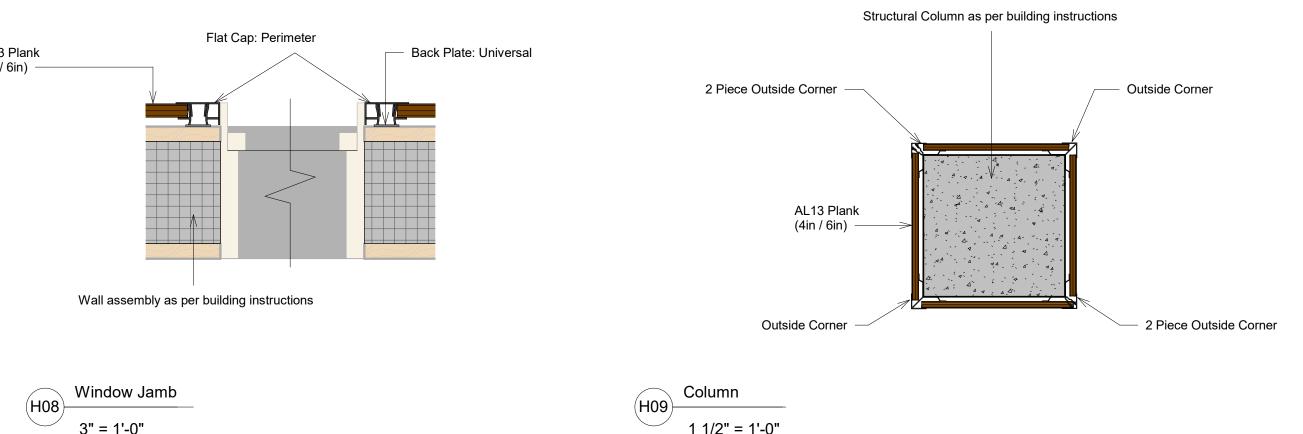

INTENDED TO JOIN PLANKS OF THE SAME SIZE ONLY. TRANSITION - MIDDLE OF WALL **END OF WALL / PERIMETER** Back Plate: Universal Back Plate: Universal AL13 Plank System Clip Plank Joint Fasteners (4in / 6in) AL13 Plank Reveal Cap Flat Cap AL13 Plank (4in / 6in) — Wall assembly as per building instructions AL13 Plank (4in / 6in) Wall assembly as per building instructions Back Plate: Universal End Frame Wall assembly as per building instructions Wall assembly as per building instructions Wall assembly as per building instructions Flat Cap: Perimeter Vertical Transition (Option A) 3" = 1'-0" H02 vc. 3" = 1'-0" Vertical Transition (Option B) MW Vertical Transition (Option B) MW Vertical Transition (Option A) Connection Between Planks 3" = 1'-0" 3" = 1'-0"

**OPENINGS** 

# ARCHITECTURAL FEATURES



# Address:

1278 Cliveden Avenue Delta, BC V3M 6G4 Canada

AL13 architectural systems.

#### Contact information:

Tel: +1-604-428-2513 Mail: info@al13.com URL: al13.com

#### WALL DETAILS INDEX

\*\*For vertical Back Plate installation, allow approximately 2" gap from horizontal extrusions. See AL13 Plank Installation Guide for more information\*\*

# WALL DETAILS

# AL13 - PLANK SYSTEM

|     | Scale          | As indicated |  |
|-----|----------------|--------------|--|
|     | A101           |              |  |
|     | Checked By     | J.T          |  |
|     | Drawn By       | E.A          |  |
|     | Date           | 02/08/2024   |  |
|     | Project Number | 002          |  |
| - 1 |                |              |  |

# TRANSITIONS - INSIDE CORNER



# AL13 Plank (4in / 6in)