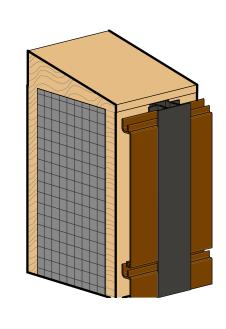

#### NOTE: JOINT FASTENERS ARE INTENDED TO JOIN PLANKS OF THE SAME SIZE ONLY. TRANSITION - MIDDLE OF WALL **END OF WALL / PERIMETER** Back Plate: Universal Back Plate: Universal AL13 Plank System Clip Plank Joint Fasteners (4in / 6in) AL13 Plank Reveal Cap Flat Cap AL13 Plank (4in / 6in) — Wall assembly as per building instructions AL13 Plank (4in / 6in) Wall assembly as per building instructions Back Plate: Universal End Frame Wall assembly as per building instructions Wall assembly as per building instructions Wall assembly as per building instructions Flat Cap: Perimeter Vertical Transition (Option A) 3" = 1'-0" H02 vc. 3" = 1'-0" Vertical Transition (Option B) MW Vertical Transition (Option B) MW Vertical Transition (Option A) Connection Between Planks 3" = 1'-0" 3" = 1'-0"

#### TRANSITIONS - INSIDE CORNER

TRANSITIONS - MIDDLE OF WALL