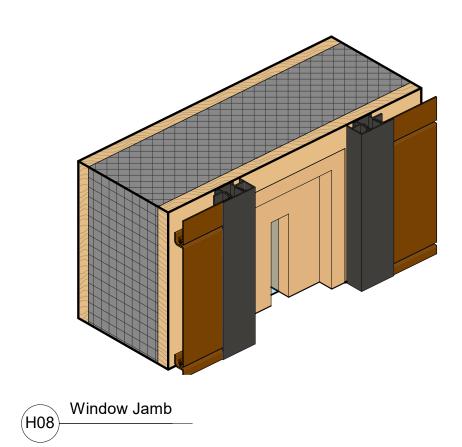

lation Guide for more information\*\*

\*\*For horizontal installation, measure and cut horizontal Back Plate in 3.25" segments and install every 16in on centre\*\*

\*\* Rip the plank accordingly \*\*

\*\*Refer to AL13 Plank Installation Guide for more details\*\*

# WALL DETAILS

# AL13 - PLANK SYSTEM

| Δ102           |            |  |
|----------------|------------|--|
| Checked By     | J.T        |  |
| Drawn By       | E.A        |  |
| Date           | 02/08/2024 |  |
| Project Number | 002        |  |
|                |            |  |

A102

Scale As indicated

# **END OF WALL / PERIMETER**







Vertical Transition (Option E

#### TRANSITION - MIDDLE OF WALL











(H05) Connection Between Planks

#### TRANSITIONS - INSIDE CORNER







H07 Inside Corner +90°

# OPENINGS



# ARCHITECTURAL FEATURES



#### TRANSITIONS - OUTSIDE CORNER







WALL DETAILS

AL13 architectural systems.

1278 Cliveden Avenue

Delta, BC V3M 6G4

Contact information:

Tel: +1-604-428-2513

Mail: info@al13.com URL: al13.com

Address:

Canada

AL13 - PLANK SYSTEM

| 02/08/2024 |
|------------|
| 02/00/2027 |
| E.A        |
| J.T        |
|            |

A103

\_\_\_\_

# **END OF WALL / PERIMETER**





# TRANSITIONS - OUTSIDE CORNER



# TRANSITIONS - INSIDE CORNER







V05 Inside Corner (Option B)

# TRANSITIONS - MIDDLE OF WALL





# **OPENINGS**















#### Address:

1278 Cliveden Avenue Delta, BC V3M 6G4 Canada

#### Contact information:

Tel: +1-604-428-2513 Mail: info@al13.com URL: al13.com

# WALL DETAILS

# AL13 - PLANK SYSTEM

 Project Number
 002

 Date
 02/08