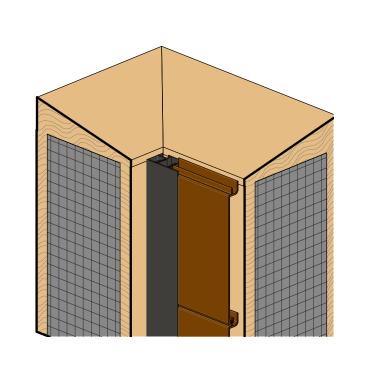

#### NOTE: JOINT FASTENERS ARE INTENDED TO JOIN PLANKS OF THE SAME SIZE ONLY. TRANSITION - MIDDLE OF WALL **END OF WALL / PERIMETER** Back Plate: Universal Back Plate: Universal AL13 Plank System Clip Plank Joint Fasteners (4in / 6in) AL13 Plank Reveal Cap Flat Cap AL13 Plank (4in / 6in) — Wall assembly as per building instructions AL13 Plank (4in / 6in) Wall assembly as per building instructions Back Plate: Universal End Frame Wall assembly as per building instructions Wall assembly as per building instructions Wall assembly as per building instructions Flat Cap: Perimeter Vertical Transition (Option A) 3" = 1'-0" H02 vc. 3" = 1'-0" Vertical Transition (Option B) MW Vertical Transition (Option B) MW Vertical Transition (Option A) Connection Between Planks 3" = 1'-0" 3" = 1'-0"

#### TRANSITIONS - INSIDE CORNER

TRANSITIONS - MIDDLE OF WALL