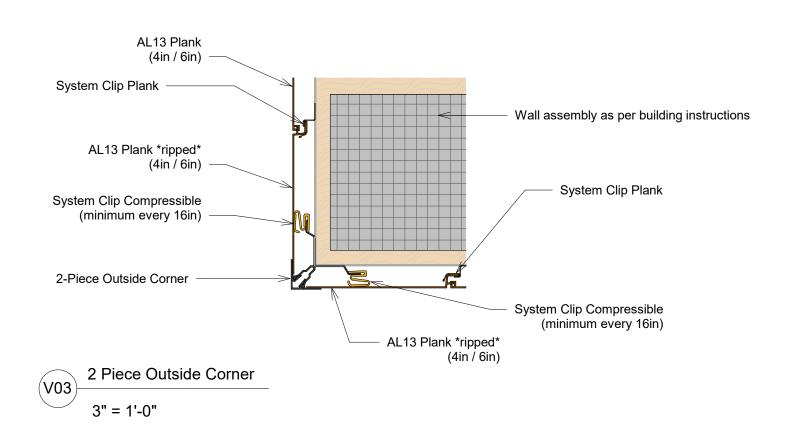

rmation:

Tel: +1-604-428-2513 Mail: info@al13.com URL: al13.com

#### WALL DETAILS INDEX

\*\*For vertical Back Plate installation, allow approximately 2" gap from horizontal extrusions. See AL13 Plank Installation Guide for more information\*\*

# WALL DETAILS

# AL13 - PLANK SYSTEM

|     | Scale          | As indicated |  |
|-----|----------------|--------------|--|
|     | A101           |              |  |
|     | Checked By     | J.T          |  |
|     | Drawn By       | E.A          |  |
|     | Date           | 02/08/2024   |  |
|     | Project Number | 002          |  |
| - 1 |                |              |  |

# TRANSITIONS - INSIDE CORNER



# AL13 Plank (4in / 6in)



# TRANSITIONS - OUTSIDE CORNER











# **END OF WALL / PERIMETER**



# TRANSITIONS - OUTSIDE CORNER



#### TRANSITIONS - INSIDE CORNER







TRANSITIONS - MIDDLE OF WALL











# **OPENINGS**







Wall assembly as per building instructions

Back Plate: Universal

System Clip Compressible (minimum every 16in)

AL13 Plank\*ripped\*

Cladding (By Others)

Flat Cap: Perimeter







#### Address:

1278 Cliveden Avenue Delta, BC V3M 6G4 Canada

#### Contact information:

Tel: +1-604-428-2513 Mail: info@al13.com URL: al13.com

#### WALL DETAILS INDEX

\*\*Plank wall termination with a ripped plank. See AL13 Panel Installation Guide for more information\*\*

\*\*For horizontal installation, measure and cut horizontal Back Plate in 3.25" segments and install every 16in on centre\*\*

\*\* Rip the plank accordingly \*\*

\*\*Refer to AL13 Plank Installation Guide for more details\*\*

# WA