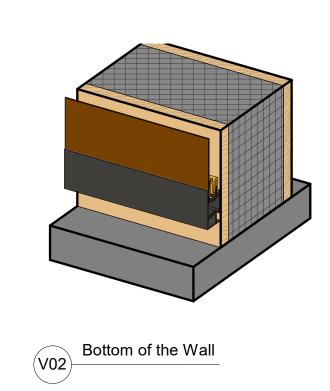

Drawn By       | E.A        |  |
| Date           | 02/08/2024 |  |
| Project Number | 002        |  |
|                |            |  |

A102

Scale As indicated

# **END OF WALL / PERIMETER**







Vertical Transition (Option E

#### TRANSITION - MIDDLE OF WALL











(H05) Connection Between Planks

#### TRANSITIONS - INSIDE CORNER







H07 Inside Corner +90°

# OPENINGS



# ARCHITECTURAL FEATURES



#### TRANSITIONS - OUTSIDE CORNER







WALL DETAILS

AL13 architectural systems.

1278 Cliveden Avenue

Delta, BC V3M 6G4

Contact information:

Tel: +1-604-428-2513

Mail: info@al13.com URL: al13.com

Address:

Canada

AL13 - PLANK SYSTEM

| 02/08/2024 |
|------------|
| 02/00/2027 |
| E.A        |
| J.T        |
|            |

A103

\_\_\_\_

# **END OF WALL / PERIMETER**





# TRANSITIONS - OUTSIDE CORNER



# TRANSITIONS - INSIDE CORNER







V05 Inside Corner (Option B)

# TRANSITIONS - MIDDLE OF WALL





# **OPENINGS**















#### Address:

1278 Cliveden Avenue Delta, BC V3M 6G4 Canada

#### Contact information:

Tel: +1-604-428-2513 Mail: info@al13.com URL: al13.com

# WALL DETAILS

# AL13 - PLANK SYSTEM

 Project Number
 002

 Date
 02/08/2024

 Drawn By
 E.A

 Checked By
 J.T

A104

-1-