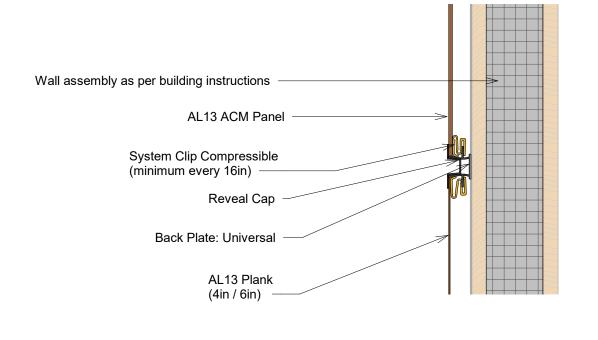

# AL13 Plank (4in / 6in)

#### TRANSITIONS - INSIDE CORNER

TRANSITIONS - MIDDLE OF WALL