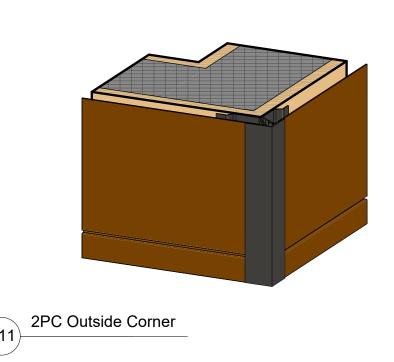

ion, measure and cut horizontal Back Plate in 3.25" segments and install every 16in on centre\*\*

\*\* Rip the plank accordingly \*\*

\*\*Refer to AL13 Plank Installation Guide for more details\*\*

# WALL DETAILS

# AL13 - PLANK SYSTEM

| Δ102           |            |  |
|----------------|------------|--|
| Checked By     | J.T        |  |
| Drawn By       | E.A        |  |
| Date           | 02/08/2024 |  |
| Project Number | 002        |  |
|                |            |  |

A102

Scale As indicated

# **END OF WALL / PERIMETER**







Vertical Transition (Option E

#### TRANSITION - MIDDLE OF WALL











(H05) Connection Between Planks

#### TRANSITIONS - INSIDE CORNER







H07 Inside Corner +90°

# OPENINGS



# ARCHITECTURAL FEATURES



#### TRANSITIONS - OUTSIDE CORNER







WALL DETAILS

AL13 architectural systems.

1278 Cliveden Avenue

Delta, BC V3M 6G4

Contact information:

Tel: +1-604-428-2513

Mail: info@al13.com URL: al13.com

Address:

Canada

AL13 - PLANK SYSTEM

| 02/08/2024 |
|------------|
| 02/00/2027 |
| E.A        |
| J.T        |
|            |

A103

\_\_\_\_

# **END OF WALL / PERIMETER**





# TRANSITIONS - OUTSIDE CORNER



# TRANSITIONS - INSIDE CORNER







V05 Inside Corner (Option B)

# TRANSITIONS - MIDDLE OF WALL





# **OPENINGS**















#### Address:

1278 Cliveden Avenue Delta, BC V3M 6G4 Canada

#### Contact information:

Tel: +1-604-428-2513 Mail: info@al13.com URL: al13.com

# WALL DETAILS

# AL13 - PLANK SYSTEM

 Project Number
 002

 Date
 02/08/2024

 Drawn By
 E.A

 Checked By
 J.T

A104

-1-