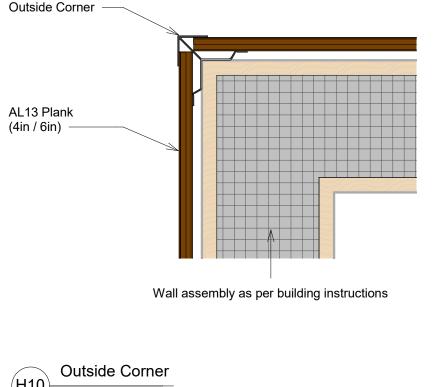

# TRANSITIONS - OUTSIDE CORNER

#### TRANSITIONS - OUTSIDE CORNER

WALL DETAILS

AL13 architectural systems.

1278 Cliveden Avenue

Delta, BC V3M 6G4

Contact information:

Tel: +1-604-428-2513

Mail: info@al13.com URL: al13.com