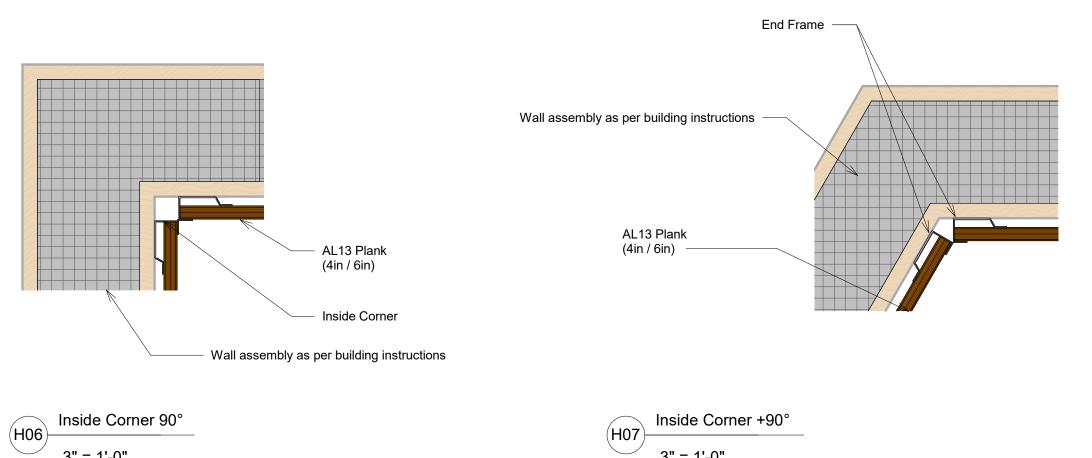

# TRANSITIONS - INSIDE CORNER

#### TRANSITIONS - INSIDE CORNER

TRANSITIONS - MIDDLE OF WALL

#### TRANSITIONS - INSIDE CORNER

H07 Inside Corner +90°

# TRANSITIONS - INSIDE CORNER

V05 Inside Corner (Option B)