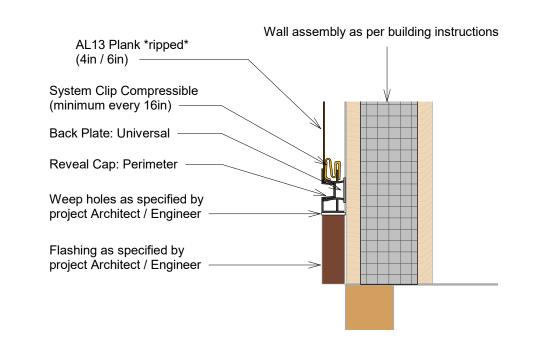

#### NOTE: JOINT FASTENERS ARE INTENDED TO JOIN PLANKS OF THE SAME SIZE ONLY. TRANSITION - MIDDLE OF WALL **END OF WALL / PERIMETER** Back Plate: Universal Back Plate: Universal AL13 Plank System Clip Plank Joint Fasteners (4in / 6in) AL13 Plank Reveal Cap Flat Cap AL13 Plank (4in / 6in) — Wall assembly as per building instructions AL13 Plank (4in / 6in) Wall assembly as per building instructions Back Plate: Universal End Frame Wall assembly as per building instructions Wall assembly as per building instructions Wall assembly as per building instructions Flat Cap: Perimeter Vertical Transition (Option A) 3" = 1'-0" H02 vc. 3" = 1'-0" Vertical Transition (Option B) MW Vertical Transition (Option B) MW Vertical Transition (Option A) Connection Between Planks 3" = 1'-0" 3" = 1'-0"