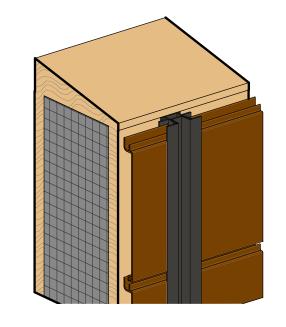

#### NOTE: JOINT FASTENERS ARE INTENDED TO JOIN PLANKS OF THE SAME SIZE ONLY. TRANSITION - MIDDLE OF WALL **END OF WALL / PERIMETER** Back Plate: Universal Back Plate: Universal AL13 Plank System Clip Plank Joint Fasteners (4in / 6in) AL13 Plank Reveal Cap Flat Cap AL13 Plank (4in / 6in) — Wall assembly as per building instructions AL13 Plank (4in / 6in) Wall assembly as per building instructions Back Plate: Universal End Frame Wall assembly as per building instructions Wall assembly as per building instructions Wall assembly as per building instructions Flat Cap: Perimeter Vertical Transition (Option A) 3" = 1'-0" H02 vc. 3" = 1'-0" Vertical Transition (Option B) MW Vertical Transition (Option B) MW Vertical Transition (Option A) Connection Between Planks 3" = 1'-0" 3" = 1'-0"

#### TRANSITIONS - INSIDE CORNER

TRANSITIONS - MIDDLE OF WALL

#### TRANSITION - MIDDLE OF WALL

(H05) Connection Between Planks