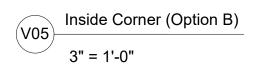

DETAILS INDEX

\*\*For vertical Back Plate installation, allow approximately 2" gap from horizontal extrusions. See AL13 Plank Installation Guide for more information\*\*

# WALL DETAILS

# AL13 - PLANK SYSTEM

|     | Scale          | As indicated |  |
|-----|----------------|--------------|--|
|     | A101           |              |  |
|     | Checked By     | J.T          |  |
|     | Drawn By       | E.A          |  |
|     | Date           | 02/08/2024   |  |
|     | Project Number | 002          |  |
| - 1 |                |              |  |

# TRANSITIONS - INSIDE CORNER



# AL13 Plank (4in / 6in)



# TRANSITIONS - OUTSIDE CORNER











# **END OF WALL / PERIMETER**



# TRANSITIONS - OUTSIDE CORNER



#### TRANSITIONS - INSIDE CORNER







TRANSITIONS - MIDDLE OF WALL











# **OPENINGS**







Wall assembly as per building instructions

Back Plate: Universal

System Clip Compressible (minimum every 16in)

AL13 Plank\*ripped\*

Cladding (By Others)

Flat Cap: Perimeter







#### Address:

1278 Cliveden Avenue Delta, BC V3M 6G4 Canada

#### Contact information:

Tel: +1-604-428-2513 Mail: info@al13.com URL: al13.com

#### WALL DETAILS INDEX

\*\*Plank wall termination with a ripped plank. See AL13 Panel Installation Guide for more information\*\*

\*\*For horizontal installation, measure and cut horizontal Back Plate in 3.25" segments and install every 16in on centre\*\*

\*\* Rip the plank accordingly \*\*

\*\*Refer to AL13 Plank Installation Guide for more details\*\*

# WALL DETAILS

# AL13 - PLANK SYSTEM

| Δ102           |            |  |
|-----