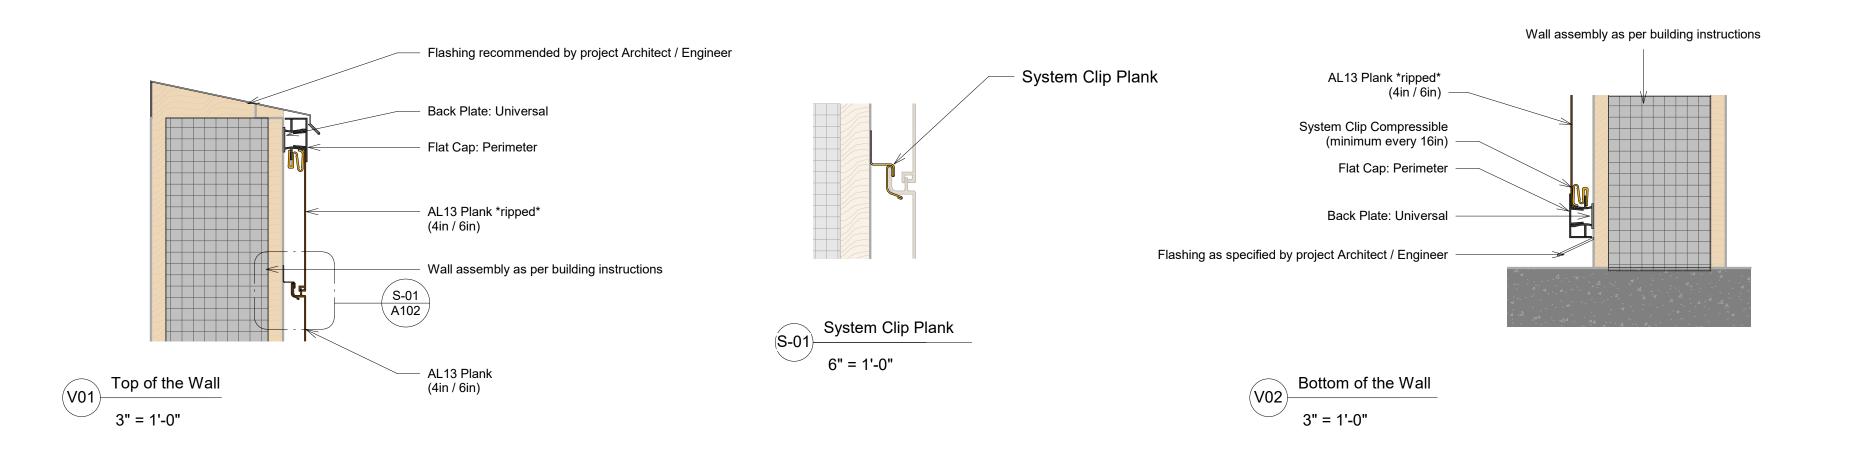

#### WALL DETAILS INDEX

\*\*For vertical Back Plate installation, allow approximately 2" gap from horizontal extrusions. See AL13 Plank Installation Guide for more information\*\*

#### WALL DETAILS INDEX

\*\*Plank wall termination with a ripped plank. See AL13 Panel Installation Guide for more information\*\*

\*\*For horizontal installation, measure and cut horizontal Back Plate in 3.25" segments and install every 16in on centre\*\*

\*\* Rip the plank accordingly \*\*

\*\*Refer to AL13 Plank Installation Guide for more details\*\*