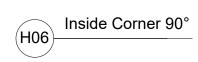

# TRANSITIONS - INSIDE CORNER

#### TRANSITIONS - INSIDE CORNER

H07 Inside Corner +90°