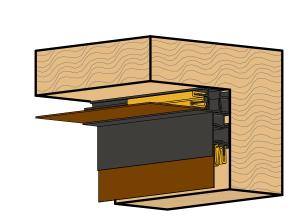

#### NOTE: JOINT FASTENERS ARE INTENDED TO JOIN PLANKS OF THE SAME SIZE ONLY. TRANSITION - MIDDLE OF WALL **END OF WALL / PERIMETER** Back Plate: Universal Back Plate: Universal AL13 Plank System Clip Plank Joint Fasteners (4in / 6in) AL13 Plank Reveal Cap Flat Cap AL13 Plank (4in / 6in) — Wall assembly as per building instructions AL13 Plank (4in / 6in) Wall assembly as per building instructions Back Plate: Universal End Frame Wall assembly as per building instructions Wall assembly as per building instructions Wall assembly as per building instructions Flat Cap: Perimeter Vertical Transition (Option A) 3" = 1'-0" H02 vc. 3" = 1'-0" Vertical Transition (Option B) MW Vertical Transition (Option B) MW Vertical Transition (Option A) Connection Between Planks 3" = 1'-0" 3" = 1'-0"