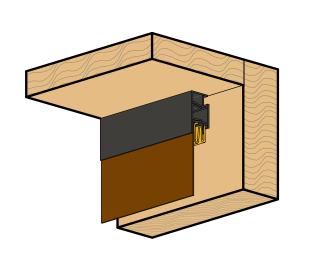

# TRANSITIONS - INSIDE CORNER

#### TRANSITIONS - INSIDE CORNER

TRANSITIONS - MIDDLE OF WALL

#### TRANSITIONS - INSIDE CORNER

H07 Inside Corner +90°

# TRANSITIONS - INSIDE CORNER

V05 Inside Corner (Option B)