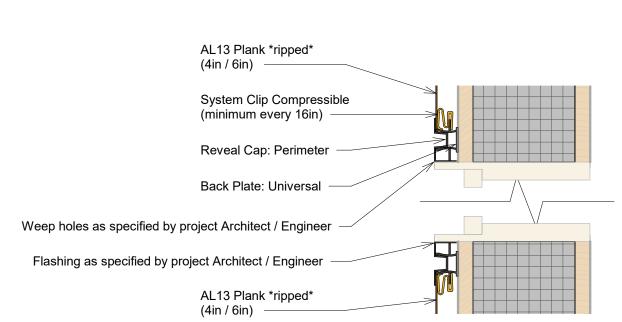

#### NOTE: JOINT FASTENERS ARE INTENDED TO JOIN PLANKS OF THE SAME SIZE ONLY. TRANSITION - MIDDLE OF WALL **END OF WALL / PERIMETER** Back Plate: Universal Back Plate: Universal AL13 Plank System Clip Plank Joint Fasteners (4in / 6in) AL13 Plank Reveal Cap Flat Cap AL13 Plank (4in / 6in) — Wall assembly as per building instructions AL13 Plank (4in / 6in) Wall assembly as per building instructions Back Plate: Universal End Frame Wall assembly as per building instructions Wall assembly as per building instructions Wall assembly as per building instructions Flat Cap: Perimeter Vertical Transition (Option A) 3" = 1'-0" H02 vc. 3" = 1'-0" Vertical Transition (Option B) MW Vertical Transition (Option B) MW Vertical Transition (Option A) Connection Between Planks 3" = 1'-0" 3" = 1'-0"