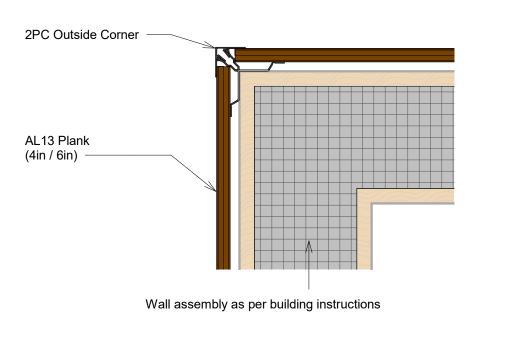

elta, BC V3M 6G4 Canada

AL13 architectural systems.

#### Contact information:

Tel: +1-604-428-2513 Mail: info@al13.com URL: al13.com

#### WALL DETAILS INDEX

\*\*For vertical Back Plate installation, allow approximately 2" gap from horizontal extrusions. See AL13 Plank Installation Guide for more information\*\*

# WALL DETAILS

# AL13 - PLANK SYSTEM

|     | Scale          | As indicated |  |
|-----|----------------|--------------|--|
|     | A101           |              |  |
|     | Checked By     | J.T          |  |
|     | Drawn By       | E.A          |  |
|     | Date           | 02/08/2024   |  |
|     | Project Number | 002          |  |
| - 1 |                |              |  |

# TRANSITIONS - INSIDE CORNER



# AL13 Plank (4in / 6in)



# TRANSITIONS - OUTSIDE CORNER











# **END OF WALL / PERIMETER**



# TRANSITIONS - OUTSIDE CORNER



#### TRANSITIONS - INSIDE CORNER







TRANSITIONS - MIDDLE OF WALL











# **OPENINGS**







Wall assembly as per building instructions

Back Plate: Universal

System Clip Compressible (minimum every 16in)

AL13 Plank\*ripped\*

Cladding (By Others)

Flat Cap: Perimeter







#### Address:

1278 Cliveden Avenue Delta, BC V3M 6G4 Canada

#### Contact information:

Tel: +1-604-428-2513 Mail: info@al13.com URL: al13.com

#### WALL DETAILS INDEX

\*\*Plank wall termination with a ripped plank. See AL13 Panel Installation Guide for more information\*\*

\*\*For horizontal installation, measure and cut horizontal Back Plate in 3.25" segments and install every 16in on centre\*\*

\*\* Rip the plank accordingly \*\*