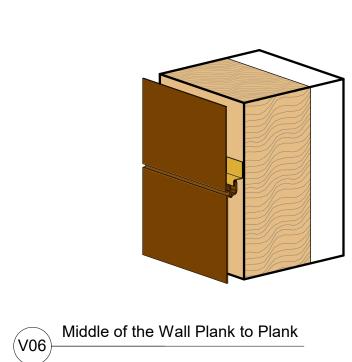

|

A102

Scale As indicated

# **END OF WALL / PERIMETER**







Vertical Transition (Option E

#### TRANSITION - MIDDLE OF WALL











(H05) Connection Between Planks

#### TRANSITIONS - INSIDE CORNER







H07 Inside Corner +90°

# OPENINGS



# ARCHITECTURAL FEATURES



#### TRANSITIONS - OUTSIDE CORNER







WALL DETAILS

AL13 architectural systems.

1278 Cliveden Avenue

Delta, BC V3M 6G4

Contact information:

Tel: +1-604-428-2513

Mail: info@al13.com URL: al13.com

Address:

Canada

AL13 - PLANK SYSTEM

| 02/08/2024 |
|------------|
| 02/00/2027 |
| E.A        |
| J.T        |
|            |

A103

\_\_\_\_

# **END OF WALL / PERIMETER**





# TRANSITIONS - OUTSIDE CORNER



# TRANSITIONS - INSIDE CORNER







V05 Inside Corner (Option B)

# TRANSITIONS - MIDDLE OF WALL





# **OPENINGS**















#### Address:

1278 Cliveden Avenue Delta, BC V3M 6G4 Canada

#### Contact information:

Tel: +1-604-428-2513 Mail: info@al13.com URL: al13.com

# WALL DETAILS

# AL13 - PLANK SYSTEM

 Project Number
 002

 Date
 02/08/2024

 Drawn By
 E.A

 Checked By
 J.T

A104

-1-