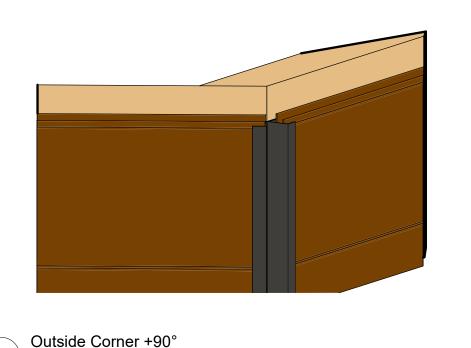

n, measure and cut horizontal Back Plate in 3.25" segments and install every 16in on centre\*\*

\*\* Rip the plank accordingly \*\*

\*\*Refer to AL13 Plank Installation Guide for more details\*\*

# WALL DETAILS

# AL13 - PLANK SYSTEM

| Δ102           |            |  |
|----------------|------------|--|
| Checked By     | J.T        |  |
| Drawn By       | E.A        |  |
| Date           | 02/08/2024 |  |
| Project Number | 002        |  |
|                |            |  |

A102

Scale As indicated

# **END OF WALL / PERIMETER**







Vertical Transition (Option E

#### TRANSITION - MIDDLE OF WALL











(H05) Connection Between Planks

#### TRANSITIONS - INSIDE CORNER







H07 Inside Corner +90°

# OPENINGS



# ARCHITECTURAL FEATURES



#### TRANSITIONS - OUTSIDE CORNER







WALL DETAILS

AL13 architectural systems.

1278 Cliveden Avenue

Delta, BC V3M 6G4

Contact information:

Tel: +1-604-428-2513

Mail: info@al13.com URL: al13.com

Address:

Canada

AL13 - PLANK SYSTEM

| 02/08/2024 |
|------------|
| 02/00/2027 |
| E.A        |
| J.T        |
|            |

A103

\_\_\_\_

# **END OF WALL / PERIMETER**





# TRANSITIONS - OUTSIDE CORNER



# TRANSITIONS - INSIDE CORNER







V05 Inside Corner (Option B)

# TRANSITIONS - MIDDLE OF WALL





# **OPENINGS**















#### Address:

1278 Cliveden Avenue Delta, BC V3M 6G4 Canada

#### Contact information:

Tel: +1-604-428-2513 Mail: info@al13.com URL: al13.com

# WALL DETAILS

# AL13 - PLANK SYSTEM

 Project Number
 002

 Date
 02/08/2024

 Drawn By
 E.A

 Checked By
 J.T

A104

-1-