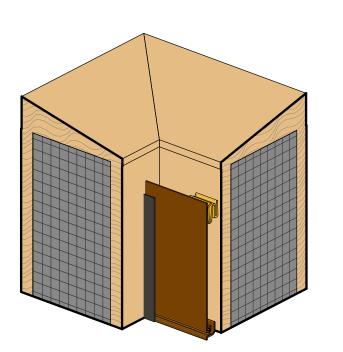

# TRANSITIONS - INSIDE CORNER

#### TRANSITIONS - INSIDE CORNER

TRANSITIONS - MIDDLE OF WALL

# TRANSITIONS - INSIDE CORNER

V05 Inside Corner (Option B)