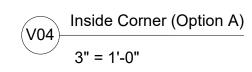

L DETAILS INDEX

\*\*For vertical Back Plate installation, allow approximately 2" gap from horizontal extrusions. See AL13 Plank Installation Guide for more information\*\*

# WALL DETAILS

# AL13 - PLANK SYSTEM

|     | Scale          | As indicated |  |
|-----|----------------|--------------|--|
|     | A101           |              |  |
|     | Checked By     | J.T          |  |
|     | Drawn By       | E.A          |  |
|     | Date           | 02/08/2024   |  |
|     | Project Number | 002          |  |
| - 1 |                |              |  |

# TRANSITIONS - INSIDE CORNER



# AL13 Plank (4in / 6in)



# TRANSITIONS - OUTSIDE CORNER











# **END OF WALL / PERIMETER**



# TRANSITIONS - OUTSIDE CORNER



#### TRANSITIONS - INSIDE CORNER







TRANSITIONS - MIDDLE OF WALL











# **OPENINGS**







Wall assembly as per building instructions

Back Plate: Universal

System Clip Compressible (minimum every 16in)

AL13 Plank\*ripped\*

Cladding (By Others)

Flat Cap: Perimeter







#### Address:

1278 Cliveden Avenue Delta, BC V3M 6G4 Canada

#### Contact information:

Tel: +1-604-428-2513 Mail: info@al13.com URL: al13.com

#### WALL DETAILS INDEX

\*\*Plank wall termination with a ripped plank. See AL13 Panel Installation Guide for more information\*\*

\*\*For horizontal installation, measure and cut horizontal Back Plate in 3.25" segments and install every 16in on centre\*\*

\*\* Rip the plank accordingly \*\*

\*\*Refer to AL13 Plank Installation Guide for more details\*\*

# WALL DETAILS

# AL13 - PLANK SYSTEM

| Δ102           |            |  |
|---