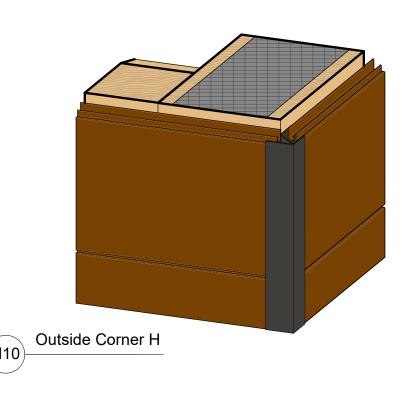

ation, measure and cut horizontal Back Plate in 3.25" segments and install every 16in on centre\*\*

\*\* Rip the plank accordingly \*\*

\*\*Refer to AL13 Plank Installation Guide for more details\*\*

# WALL DETAILS

# AL13 - PLANK SYSTEM

| Δ102           |            |  |
|----------------|------------|--|
| Checked By     | J.T        |  |
| Drawn By       | E.A        |  |
| Date           | 02/08/2024 |  |
| Project Number | 002        |  |
|                |            |  |

A102

Scale As indicated

# **END OF WALL / PERIMETER**







Vertical Transition (Option E

#### TRANSITION - MIDDLE OF WALL











(H05) Connection Between Planks

#### TRANSITIONS - INSIDE CORNER







H07 Inside Corner +90°

# OPENINGS



# ARCHITECTURAL FEATURES



#### TRANSITIONS - OUTSIDE CORNER







WALL DETAILS

AL13 architectural systems.

1278 Cliveden Avenue

Delta, BC V3M 6G4

Contact information:

Tel: +1-604-428-2513

Mail: info@al13.com URL: al13.com

Address:

Canada

AL13 - PLANK SYSTEM

| 02/08/2024 |
|------------|
| 02/00/2027 |
| E.A        |
| J.T        |
|            |

A103

\_\_\_\_

# **END OF WALL / PERIMETER**





# TRANSITIONS - OUTSIDE CORNER



# TRANSITIONS - INSIDE CORNER







V05 Inside Corner (Option B)

# TRANSITIONS - MIDDLE OF WALL





# **OPENINGS**















#### Address:

1278 Cliveden Avenue Delta, BC V3M 6G4 Canada

#### Contact information:

Tel: +1-604-428-2513 Mail: info@al13.com URL: al13.com

# WALL DETAILS

# AL13 - PLANK SYSTEM

 Project Number
 002

 Date
 02/08/2024

 Drawn By
 E.A

 Checked By
 J.T

A104

-1-