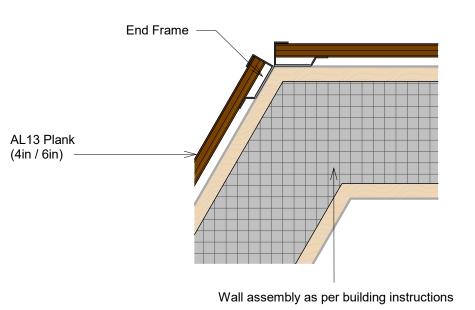

, BC V3M 6G4 Canada

AL13 architectural systems.

#### Contact information:

Tel: +1-604-428-2513 Mail: info@al13.com URL: al13.com

#### WALL DETAILS INDEX

\*\*For vertical Back Plate installation, allow approximately 2" gap from horizontal extrusions. See AL13 Plank Installation Guide for more information\*\*

# WALL DETAILS

# AL13 - PLANK SYSTEM

|     | Scale          | As indicated |  |
|-----|----------------|--------------|--|
|     | A101           |              |  |
|     | Checked By     | J.T          |  |
|     | Drawn By       | E.A          |  |
|     | Date           | 02/08/2024   |  |
|     | Project Number | 002          |  |
| - 1 |                |              |  |

# TRANSITIONS - INSIDE CORNER



# AL13 Plank (4in / 6in)



# TRANSITIONS - OUTSIDE CORNER











# **END OF WALL / PERIMETER**



# TRANSITIONS - OUTSIDE CORNER



#### TRANSITIONS - INSIDE CORNER







TRANSITIONS - MIDDLE OF WALL











# **OPENINGS**







Wall assembly as per building instructions

Back Plate: Universal

System Clip Compressible (minimum every 16in)

AL13 Plank\*ripped\*

Cladding (By Others)

Flat Cap: Perimeter







#### Address:

1278 Cliveden Avenue Delta, BC V3M 6G4 Canada

#### Contact information:

Tel: +1-604-428-2513 Mail: info@al13.com URL: al13.com

#### WALL DETAILS INDEX

\*\*Plank wall termination with a ripped plank. See AL13 Panel Installation Guide for more information\*\*

\*\*For horizontal installation, measure and cut horizontal Back Plate in 3.25" segments and install every 16in on centre\*\*

\*\* Rip the plank accordingly \*\*

\*