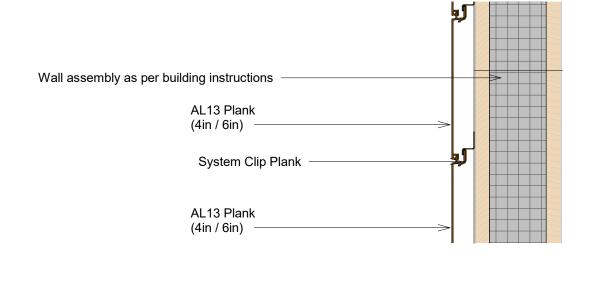

# AL13 Plank (4in / 6in)

#### TRANSITIONS - INSIDE CORNER

TRANSITIONS - MIDDLE OF WALL