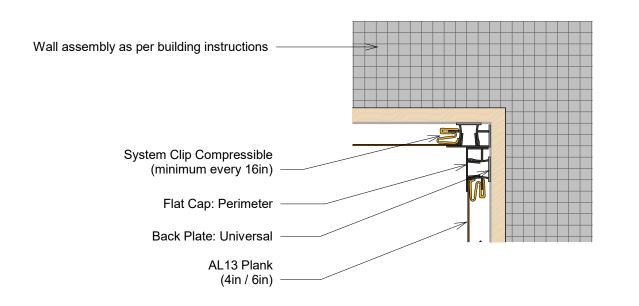

# **END OF WALL / PERIMETER**

# **END OF WALL / PERIMETER**

Vertical Transition (Option E