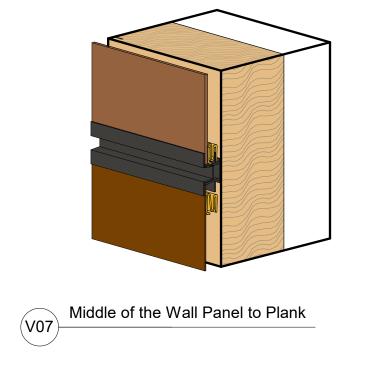

|

A102

Scale As indicated

# **END OF WALL / PERIMETER**







Vertical Transition (Option E

#### TRANSITION - MIDDLE OF WALL











(H05) Connection Between Planks

#### TRANSITIONS - INSIDE CORNER







H07 Inside Corner +90°

# OPENINGS



# ARCHITECTURAL FEATURES



#### TRANSITIONS - OUTSIDE CORNER







WALL DETAILS

AL13 architectural systems.

1278 Cliveden Avenue

Delta, BC V3M 6G4

Contact information:

Tel: +1-604-428-2513

Mail: info@al13.com URL: al13.com

Address:

Canada

AL13 - PLANK SYSTEM

| 02/08/2024 |
|------------|
| 02/00/2027 |
| E.A        |
| J.T        |
|            |

A103

\_\_\_\_

# **END OF WALL / PERIMETER**





# TRANSITIONS - OUTSIDE CORNER



# TRANSITIONS - INSIDE CORNER







V05 Inside Corner (Option B)

# TRANSITIONS - MIDDLE OF WALL





# **OPENINGS**















#### Address:

1278 Cliveden Avenue Delta, BC V3M 6G4 Canada

#### Contact information:

Tel: +1-604-428-2513 Mail: info@al13.com URL: al13.com

# WALL DETAILS

# AL13 - PLANK SYSTEM

 Project Number
 002

 Date
 02/08/2024

 Drawn By
 E.A

 Checked By
 J.T

A104

-1-