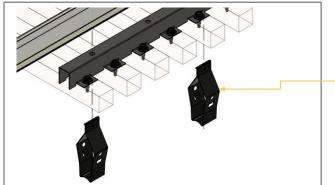

## **Typical Installation:**

#### **Component Specifications:**

| B11 Bracket |                  |
|-------------|------------------|
| Material    | Galvanized Steel |
| Dimensions  | 12in Wide        |
| Finish      | G100/Powder Coat |

| C11 Coupler |                    |
|-------------|--------------------|
| Material    | PE with UV Coating |
| Dimensions  | 1in x 1in          |
| Finish      | Brown/Black        |

| BC1 Ceiling T-Bar Clip |                        |  |  |  |
|------------------------|------------------------|--|--|--|
| Material               | Galvanized Steel       |  |  |  |
| Dimensions             | 1in Wide               |  |  |  |
| Finish                 | G100/Black Powder Coat |  |  |  |