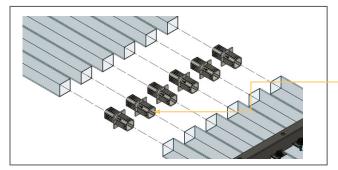

| C11 Coupler |                    |
|-------------|--------------------|
| Material    | PE with UV Coating |
| Dimensions  | 1in x 1in          |
| Finish      | Brown/Black        |

| BC1 Ceiling T-Bar Clip |                        |  |  |  |
|------------------------|------------------------|--|--|--|
| Material               | Galvanized Steel       |  |  |  |
| Dimensions             | 1in Wide               |  |  |  |
| Finish                 | G100/Black Powder Coat |  |  |  |