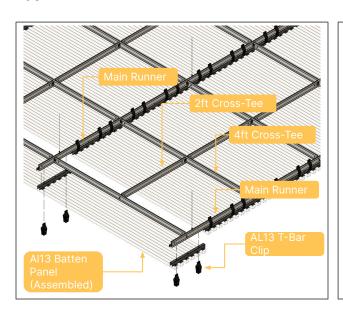

Material               | Galvanized Steel       |  |  |  |
| Dimensions             | 1in Wide               |  |  |  |
| Finish                 | G100/Black Powder Coat |  |  |  |



| F0.75B Batten Fastener |                                                      |  |
|------------------------|------------------------------------------------------|--|
| Material               | Carbon Steel                                         |  |
| Thread                 | #10-16 Sheet Metal Screw with<br>EPDM Washer         |  |
| Finish                 | Corrosion resistant with Black<br>Powder Coated Head |  |



# **AL13 Batten System Configuration Data Sheet**

Batten Size: 1in Wide x 1in Deep

Batten Gap: 1in Gap

**Installation:** Ceiling (T-Bar Ceiling Framing)

## **Typical Installation:**





## **Loading Distribution**

| Loading per Batten Panel (12ft x 1ft) |                  | Loading along 12ft T-Bar Runner |                                   |                           |
|---------------------------------------|------------------|---------------------------------|-----------------------------------|---------------------------|
| # of Brackets on<br>Batten Panel      | Bracket Location | Loading per<br>Bracket          | # of Brackets along<br>12ft T-Bar | Loading per 12ft<br>T-Bar |
| 3                                     | Every 4ft        | 7lb                             | 12                                | 84lb                      |
| 4                                     | Every 4ft        | 5.3lb                           | 12                                |