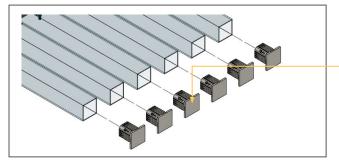

## **Compatible System Components:**

| P11 End Plug |                    |  |
|--------------|--------------------|--|
| Material     | PE with UV Coating |  |
| Dimensions   | 1in x 1in          |  |
| Finish       | Brown/Black        |  |

| C11 Coupler |                    |
|-------------|--------------------|
| Material    | PE with UV Coating |
| Dimensions  | 1in x 1in          |
| Finish      | Brown/Black        |

| BC1 Ceiling T-Bar Clip |                        |  |  |  |
|------------------------|------------------------|--|--|--|
| Material               | Galvanized Steel       |  |  |  |
| Dimensions             | 1in Wide               |  |  |  |
| Finish                 | G100/Black Powder Coat |  |  |  |