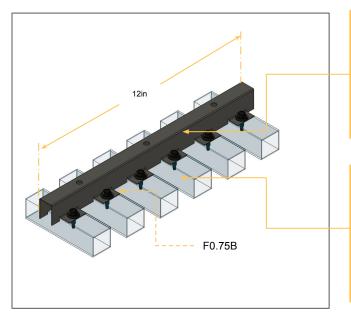

#### **Component Specifications:**

| B11 Bracket |                  |
|-------------|------------------|
| Material    | Galvanized Steel |
| Dimensions  | 12in Wide        |
| Finish      | G100/Powder Coat |

| F0.75B Batten Fastener |                                                      |  |
|------------------------|------------------------------------------------------|--|
| Material               | Carbon Steel                                         |  |
| Thread                 | #10-16 Sheet Metal Screw with<br>EPDM Washer         |  |
| Finish                 | Corrosion resistant with Black<br>Powder Coated Head |  |