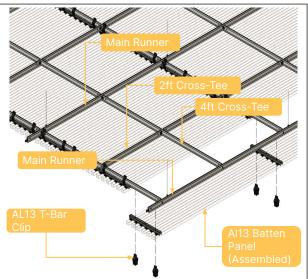

aterial               | Galvanized Steel       |  |  |  |
| Dimensions             | 1in Wide               |  |  |  |
| Finish                 | G100/Black Powder Coat |  |  |  |



| F0.75B Batten Fastener |                                                      |  |
|------------------------|------------------------------------------------------|--|
| Material               | Carbon Steel                                         |  |
| Thread                 | #10-16 Sheet Metal Screw with<br>EPDM Washer         |  |
| Finish                 | Corrosion resistant with Black<br>Powder Coated Head |  |



# **AL13 Batten System Configuration Data Sheet**

Batten Size: 1in Wide x 1in Deep

Batten Gap: 1in Gap

**Installation:** Ceiling (T-Bar Ceiling Framing)

## **Typical Installation:**





## **Loading Distribution**

| Loading per Batten Panel (12ft x 1ft) |                  | Loading along 12ft T-Bar Runner |                                   |                           |
|---------------------------------------|------------------|---------------------------------|-----------------------------------|---------------------------|
| # of Brackets on<br>Batten Panel      | Bracket Location | Loading per<br>Bracket          | # of Brackets along<br>12ft T-Bar | Loading per 12ft<br>T-Bar |
| 3                                     | Every 4ft        | 7lb                             | 12                                | 84lb                      |
| 4                                     | Every 4ft        | 5.3lb                           | 12                                | 63