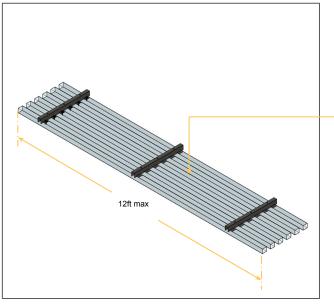

# **Specifications as Configured:**

| Batten Panel Configuration: B11 + T11    |                                 |  |  |
|------------------------------------------|---------------------------------|--|--|
| Batten Panel<br>Total sqft               | 12ft long max by 1ft wide       |  |  |
| Battens per<br>Panel                     | 6 battens                       |  |  |
| Brackets per<br>Panel                    | 3 battens minimum at max length |  |  |
| Batten Panel<br>Weight, as<br>Configured | 21lb at max length              |  |  |
| Batten Panel<br>Weight, per<br>sqft      | 1.75lb/sqft                     |  |  |

## **Typical Installation:**