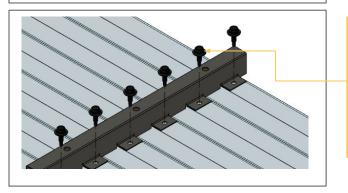

## **Typical Installation:**

| C11 Coupler |                    |
|-------------|--------------------|
| Material    | PE with UV Coating |
| Dimensions  | 1in x 1in          |
| Finish      | Brown/Black        |

| BC1 Ceiling T-Bar Clip |                        |  |  |  |
|------------------------|------------------------|--|--|--|
| Material               | Galvanized Steel       |  |  |  |
| Dimensions             | 1in Wide               |  |  |  |
| Finish                 | G100/Black Powder Coat |  |  |  |

| F0.75B Batten Fastener |                                                      |  |
|------------------------|------------------------------------------------------|--|
| Material               | Carbon Steel                                         |  |
| Thread                 | #10-16 Sheet Metal Screw with<br>EPDM Washer         |  |
| Finish                 | Corrosion resistant with Black<br>Powder Coated Head |  |