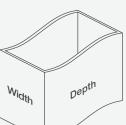

## Where Does it go?

Walls

Ceilings

Soffits

Easy installation for walls, soffits, and ceilings to privacy screens, partitions, sunshades, and more -

batten

| Batten Width | Standard Section Depth |          |  |    |
|--------------|------------------------|----------|--|----|
| 1"<br>2"     |                        | 2"<br>4" |  | 5" |