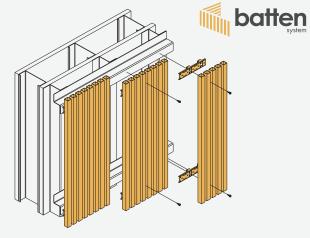

Open joint batten system is cut to size, easily assembled on site, and secured directly to the substrate for both interior and exterior applications.

## Where Does it go?

Walls

Ceilings

Soffits

Easy installation for walls, soffits, and ceilings to privacy screens, partitions, sunshades, and more -

batten

| Batten Width | Standard Section Depth |          |  |    |
|--------------|------------------------|----------|--|----|
| 1"<br>2"     |                        | 2"<br>4" |  | 5" |